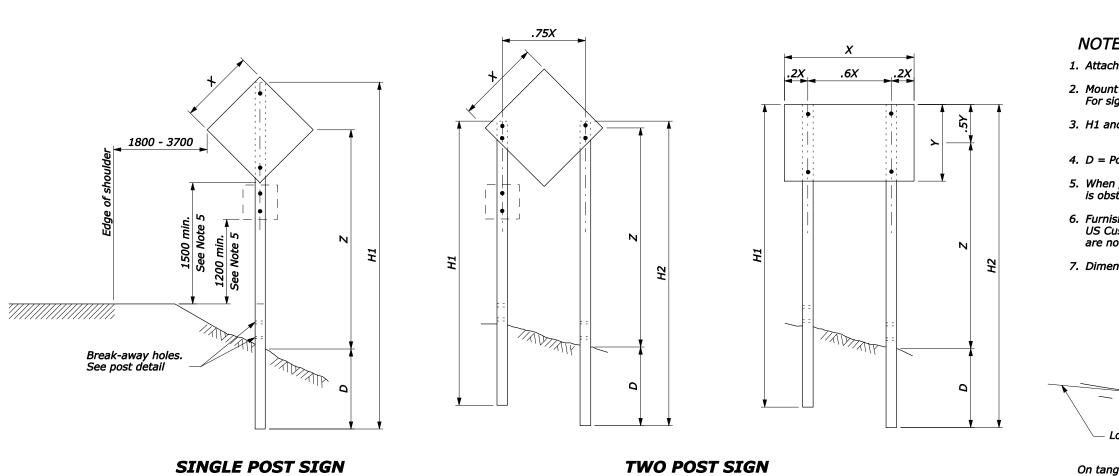

|                     |             | W                                       | OOD PO                 | ST S        | ELEC         | CTION                 | I TABLE            |                        |              |              |                |  |
|---------------------|-------------|-----------------------------------------|------------------------|-------------|--------------|-----------------------|--------------------|------------------------|--------------|--------------|----------------|--|
|                     | X×Y         | GROUNDLINE TO CENTER OF SIGN HEIGHT (Z) |                        |             |              |                       |                    |                        |              |              |                |  |
| SIGN                |             | Z IS 3 m OR LESS                        |                        |             |              | Z IS GREATER THAN 3 m |                    |                        |              |              |                |  |
| SHAPE               |             | NUMBER<br>OF POSTS                      | POST SIZE              | D           | HOLE<br>SIZE | NOTCH<br>DEPTH        | NUMBER<br>OF POSTS |                        | D            | HOLE<br>SIZE | NOTCH<br>DEPTH |  |
| $\Diamond \bigcirc$ | 750 x 750   | 1                                       | 100 x 100              | 900         | 0            | 0                     | 1<br>or 2          | 100 x 150<br>100 x 100 | 1200<br>900  | 40<br>0      | 0<br>0         |  |
| $\Diamond 00$       | 900 x 900   | 1<br>or 2                               | 100 x 150<br>100 x 100 | 1200<br>900 | 40<br>0      | 0<br>0                | 1<br>or 2          | 100 x 150<br>100 x 100 | 1200<br>900  | 40<br>0      | 0<br>0         |  |
| $\Diamond \bigcirc$ | 1200 x 1200 | 1                                       | 100 x 150              | 1200        | 40           | 0                     | 1<br>or 2          | 150 x 200<br>100 x 150 | 1200<br>1200 | 75<br>40     | 0<br>45        |  |
|                     | 1500 x 750  | 2                                       | 100 x 100              | 900         | 0            | 0                     | 2                  | 100 x 150              | 1200         | 40           | 45             |  |
|                     | 1950 x 1050 | 2                                       | 100 x 150              | 1200        | 40           | 45                    | 2                  | 100 x 150              | 1200         | 40           | 45             |  |
|                     | 2400 x 1200 | 2                                       | 100 x 150              | 1200        | 40           | 45                    | 2                  | 150 x 200              | 1200         | 75           | 60             |  |

**POST DETAIL** 

w\w63520.dgn [Metric]

|                                                                                                      |                                                      | STATE    | PROJECT        | SHEET<br>NUMBER    |  |  |  |  |  |  |  |
|------------------------------------------------------------------------------------------------------|------------------------------------------------------|----------|----------------|--------------------|--|--|--|--|--|--|--|
|                                                                                                      |                                                      |          |                |                    |  |  |  |  |  |  |  |
|                                                                                                      |                                                      |          |                |                    |  |  |  |  |  |  |  |
| TE:                                                                                                  |                                                      |          |                |                    |  |  |  |  |  |  |  |
| ach sign panels with a minimum of 2 - M6 bolts per post.                                             |                                                      |          |                |                    |  |  |  |  |  |  |  |
| unt signs smaller than listed on a single 100 x 100 post.<br>signs not shown, use next largest size. |                                                      |          |                |                    |  |  |  |  |  |  |  |
| and H2 = Overall post length. Select post lengths to fit field conditions.                           |                                                      |          |                |                    |  |  |  |  |  |  |  |
| Post embedment depth for average soil conditions.                                                    |                                                      |          |                |                    |  |  |  |  |  |  |  |
|                                                                                                      | s are present, or<br>e 2.1 m minimum                 |          |                | W                  |  |  |  |  |  |  |  |
|                                                                                                      | e in the metric size<br>izes may be used i           |          |                |                    |  |  |  |  |  |  |  |
| nensions with                                                                                        | out units are millii                                 | meters.  |                |                    |  |  |  |  |  |  |  |
|                                                                                                      |                                                      |          |                |                    |  |  |  |  |  |  |  |
|                                                                                                      |                                                      |          |                |                    |  |  |  |  |  |  |  |
| +                                                                                                    | <b>~</b>                                             |          |                |                    |  |  |  |  |  |  |  |
|                                                                                                      | 90°                                                  |          |                |                    |  |  |  |  |  |  |  |
| •                                                                                                    |                                                      |          |                |                    |  |  |  |  |  |  |  |
|                                                                                                      |                                                      |          |                |                    |  |  |  |  |  |  |  |
| - Local tanger                                                                                       | nt                                                   |          | 93°            | -                  |  |  |  |  |  |  |  |
| angent alignm                                                                                        | nent 93°                                             | 6        | 95<br>0 m      |                    |  |  |  |  |  |  |  |
|                                                                                                      | -                                                    | 0        | ► •            |                    |  |  |  |  |  |  |  |
| STC                                                                                                  |                                                      |          |                |                    |  |  |  |  |  |  |  |
| 51G/                                                                                                 | I INSTALLA                                           | 110      | N ANGLE        |                    |  |  |  |  |  |  |  |
|                                                                                                      |                                                      |          |                |                    |  |  |  |  |  |  |  |
|                                                                                                      |                                                      |          |                |                    |  |  |  |  |  |  |  |
|                                                                                                      |                                                      |          |                |                    |  |  |  |  |  |  |  |
|                                                                                                      |                                                      |          |                |                    |  |  |  |  |  |  |  |
|                                                                                                      |                                                      |          |                |                    |  |  |  |  |  |  |  |
| <u>gn</u>                                                                                            |                                                      |          |                |                    |  |  |  |  |  |  |  |
|                                                                                                      |                                                      |          |                |                    |  |  |  |  |  |  |  |
|                                                                                                      |                                                      |          |                |                    |  |  |  |  |  |  |  |
|                                                                                                      |                                                      |          |                |                    |  |  |  |  |  |  |  |
| les through post                                                                                     |                                                      |          |                |                    |  |  |  |  |  |  |  |
| gn face.<br>• hole size                                                                              |                                                      |          |                |                    |  |  |  |  |  |  |  |
|                                                                                                      |                                                      |          |                |                    |  |  |  |  |  |  |  |
|                                                                                                      | FEDER                                                | AL HIGHW | OF TRANSPORTAT | N                  |  |  |  |  |  |  |  |
|                                                                                                      | WESTERN FEDERAL LANDS HIGHWAY DIVISION METRIC DETAIL |          |                |                    |  |  |  |  |  |  |  |
|                                                                                                      | CONSTRUCTION SIGN                                    |          |                |                    |  |  |  |  |  |  |  |
|                                                                                                      | INSTALLATION<br>WOOD POSTS                           |          |                |                    |  |  |  |  |  |  |  |
| SCALE                                                                                                | DETAIL APPROV                                        |          |                | DETAIL             |  |  |  |  |  |  |  |
|                                                                                                      | REVISED:                                             |          |                | DETAIL<br>WM635-20 |  |  |  |  |  |  |  |