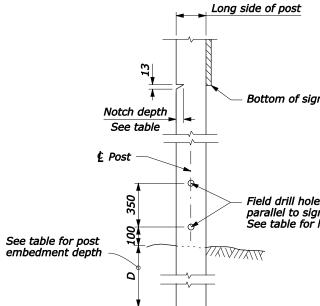

|                     |             | W                                       | OOD PO                 | ST S        | ELEC         | CTION                 | I TABLE            |                        |              |              |                |  |
|---------------------|-------------|-----------------------------------------|------------------------|-------------|--------------|-----------------------|--------------------|------------------------|--------------|--------------|----------------|--|
|                     | X×Y         | GROUNDLINE TO CENTER OF SIGN HEIGHT (Z) |                        |             |              |                       |                    |                        |              |              |                |  |
| SIGN                |             | Z IS 3 m OR LESS                        |                        |             |              | Z IS GREATER THAN 3 m |                    |                        |              |              |                |  |
| SHAPE               |             | NUMBER<br>OF POSTS                      | POST SIZE              | D           | HOLE<br>SIZE | NOTCH<br>DEPTH        | NUMBER<br>OF POSTS |                        | D            | HOLE<br>SIZE | NOTCH<br>DEPTH |  |
| $\Diamond \bigcirc$ | 750 x 750   | 1                                       | 100 x 100              | 900         | 0            | 0                     | 1<br>or 2          | 100 x 150<br>100 x 100 | 1200<br>900  | 40<br>0      | 0<br>0         |  |
| $\Diamond 00$       | 900 x 900   | 1<br>or 2                               | 100 x 150<br>100 x 100 | 1200<br>900 | 40<br>0      | 0<br>0                | 1<br>or 2          | 100 x 150<br>100 x 100 | 1200<br>900  | 40<br>0      | 0<br>0         |  |
| $\Diamond \bigcirc$ | 1200 x 1200 | 1                                       | 100 x 150              | 1200        | 40           | 0                     | 1<br>or 2          | 150 x 200<br>100 x 150 | 1200<br>1200 | 75<br>40     | 0<br>45        |  |
|                     | 1500 x 750  | 2                                       | 100 x 100              | 900         | 0            | 0                     | 2                  | 100 x 150              | 1200         | 40           | 45             |  |
|                     | 1950 x 1050 | 2                                       | 100 x 150              | 1200        | 40           | 45                    | 2                  | 100 x 150              | 1200         | 40           | 45             |  |
|                     | 2400 x 1200 | 2                                       | 100 x 150              | 1200        | 40           | 45                    | 2                  | 150 x 200              | 1200         | 75           | 60             |  |

**POST DETAIL** 

w\w63520.dgn [Metric]

|                                                                                                      |                                                      | STATE    | PROJECT        | SHEET<br>NUMBER    |  |  |  |  |  |  |  |
|------------------------------------------------------------------------------------------------------|------------------------------------------------------|----------|----------------|--------------------|--|--|--|--|--|--|--|
|                                                                                                      |                                                      |          |                |                    |  |  |  |  |  |  |  |
|                                                                                                      |                                                      |          |                |                    |  |  |  |  |  |  |  |
| TE:                                                                                                  |                                                      |          |                |                    |  |  |  |  |  |  |  |
| ach sign panels with a minimum of 2 - M6 bolts per post.                                             |                                                      |          |                |                    |  |  |  |  |  |  |  |
| unt signs smaller than listed on a single 100 x 100 post.<br>signs not shown, use next largest size. |                                                      |          |                |                    |  |  |  |  |  |  |  |
| and H2 = Overall post length. Select post lengths to fit field conditions.                           |                                                      |          |                |                    |  |  |  |  |  |  |  |
| Post embedment depth for average soil conditions.                                                    |                                                      |          |                |                    |  |  |  |  |  |  |  |
|                                                                                                      | s are present, or<br>e 2.1 m minimum                 |          |                | W                  |  |  |  |  |  |  |  |
|                                                                                                      | e in the metric size<br>izes may be used i           |          |                |                    |  |  |  |  |  |  |  |
| nensions with                                                                                        | out units are millii                                 | meters.  |                |                    |  |  |  |  |  |  |  |
|                                                                                                      |                                                      |          |                |                    |  |  |  |  |  |  |  |
|                                                                                                      |                                                      |          |                |                    |  |  |  |  |  |  |  |
| +                                                                                                    | <b>~</b>                                             |          |                |                    |  |  |  |  |  |  |  |
|                                                                                                      | 90°                                                  |          |                |                    |  |  |  |  |  |  |  |
| •                                                                                                    |                                                      |          |                |                    |  |  |  |  |  |  |  |
|                                                                                                      |                                                      |          |                |                    |  |  |  |  |  |  |  |
| - Local tanger                                                                                       | nt                                                   |          | 93°            | -                  |  |  |  |  |  |  |  |
| angent alignm                                                                                        | nent 93°                                             | 6        | 95<br>0 m      |                    |  |  |  |  |  |  |  |
|                                                                                                      | -                                                    | 0        | ► •            |                    |  |  |  |  |  |  |  |
| STC                                                                                                  |                                                      |          |                |                    |  |  |  |  |  |  |  |
| 51G/                                                                                                 | I INSTALLA                                           | 110      | N ANGLE        |                    |  |  |  |  |  |  |  |
|                                                                                                      |                                                      |          |                |                    |  |  |  |  |  |  |  |
|                                                                                                      |                                                      |          |                |                    |  |  |  |  |  |  |  |
|                                                                                                      |                                                      |          |                |                    |  |  |  |  |  |  |  |
|                                                                                                      |                                                      |          |                |                    |  |  |  |  |  |  |  |
|                                                                                                      |                                                      |          |                |                    |  |  |  |  |  |  |  |
| <u>gn</u>                                                                                            |                                                      |          |                |                    |  |  |  |  |  |  |  |
|                                                                                                      |                                                      |          |                |                    |  |  |  |  |  |  |  |
|                                                                                                      |                                                      |          |                |                    |  |  |  |  |  |  |  |
|                                                                                                      |                                                      |          |                |                    |  |  |  |  |  |  |  |
| les through post                                                                                     |                                                      |          |                |                    |  |  |  |  |  |  |  |
| gn face.<br>• hole size                                                                              |                                                      |          |                |                    |  |  |  |  |  |  |  |
|                                                                                                      |                                                      |          |                |                    |  |  |  |  |  |  |  |
|                                                                                                      | FEDER                                                | AL HIGHW | OF TRANSPORTAT | N                  |  |  |  |  |  |  |  |
|                                                                                                      | WESTERN FEDERAL LANDS HIGHWAY DIVISION METRIC DETAIL |          |                |                    |  |  |  |  |  |  |  |
|                                                                                                      | CONSTRUCTION SIGN                                    |          |                |                    |  |  |  |  |  |  |  |
|                                                                                                      | INSTALLATION<br>WOOD POSTS                           |          |                |                    |  |  |  |  |  |  |  |
| SCALE                                                                                                | DETAIL APPROV                                        |          |                | DETAIL             |  |  |  |  |  |  |  |
|                                                                                                      | REVISED:                                             |          |                | DETAIL<br>WM635-20 |  |  |  |  |  |  |  |