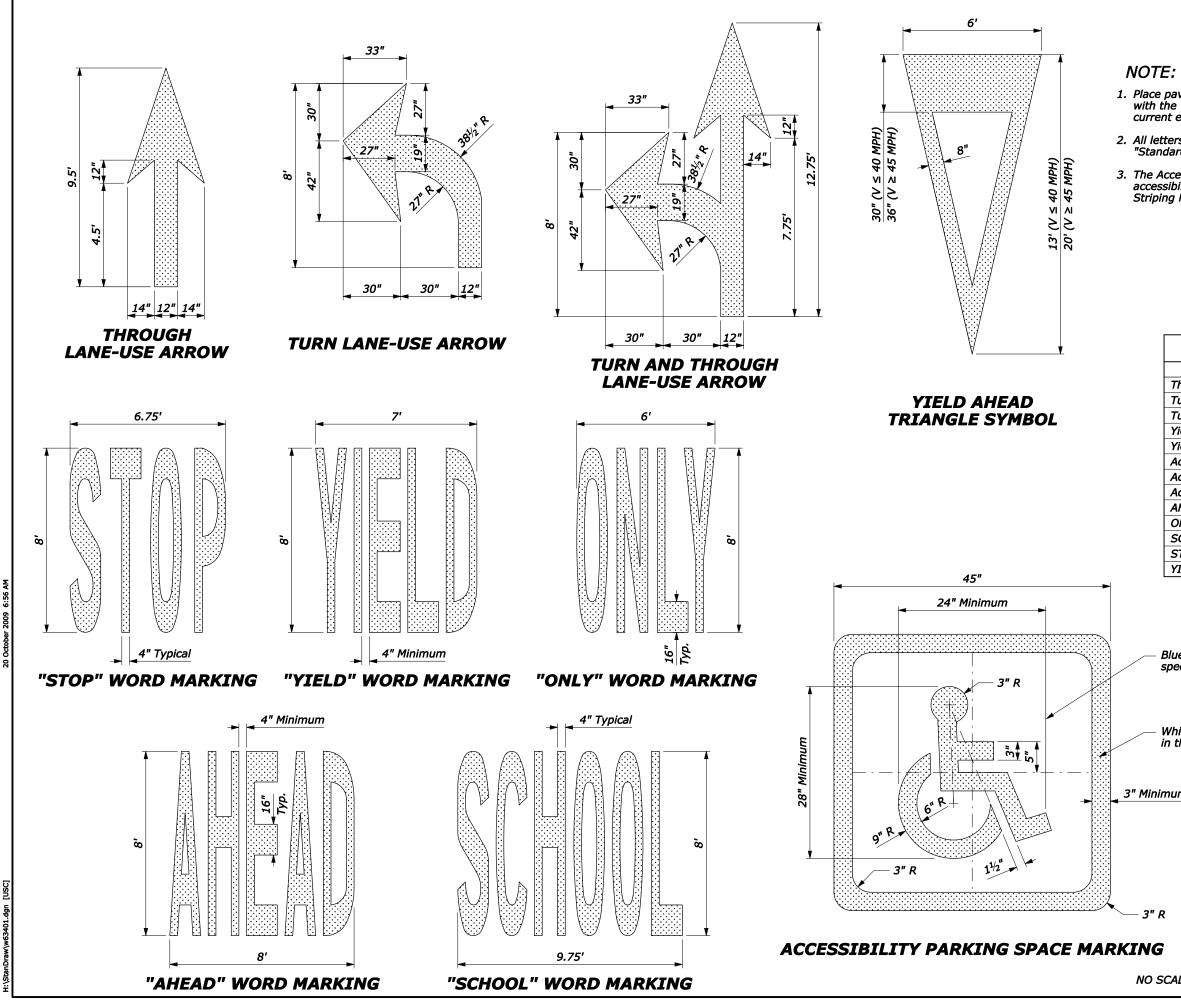

| STATE | PROJECT | SHEET<br>NUMBER |  |
|-------|---------|-----------------|--|
|       |         |                 |  |
|       | -       |                 |  |

Place pavement word and symbol markings in accordance with the "Manual on Uniform Traffic Control Devices" (MUTCD), current edition.

2. All letters, numerals and symbols shall conform with the "Standard Highway Signs", current edition.

3. The Accessibility Parking Space marking only includes the accessibility symbol unless a border is indicated in the Striping Plans.

| PAVEMENT MARKING AREAS                  |      |  |  |
|-----------------------------------------|------|--|--|
| ТҮРЕ                                    | SQFT |  |  |
| Through Lane-Use Arrow                  | 12   |  |  |
| Turn Lane-Use Arrow                     | 16   |  |  |
| Turn and Through Lane-Use Arrow         | 26   |  |  |
| Yield Ahead Triangle (V≤40 MPH)         | 26   |  |  |
| Yield Ahead Triangle (V≥45 MPH)         | 37   |  |  |
| Accessibility Marking (symbol only)     | 2    |  |  |
| Accessibility Marking w/ border (White) | 5    |  |  |
| Accessibility Marking w/ border (Blue)  | 9    |  |  |
| AHEAD Word Marking                      | 30   |  |  |
| ONLY Word Marking                       | 21   |  |  |
| SCHOOL Word Marking                     | 33   |  |  |
| STOP Word Marking                       | 22   |  |  |
| YIELD Word Marking                      | 24   |  |  |

Blue background when border specified in the Striping Plans

White border when specified in the Striping Plans

## 3" Minimum

U.S. DEPARTMENT OF TRANSPORTATION FEDERAL HIGHWAY ADMINISTRATION WESTERN FEDERAL LANDS HIGHWAY DIVISION U.S. CUSTOMARY DETAIL 3" R **PAVEMENT MARKINGS** SYMBOLS AND WORDS DETAIL APPROVED FOR USE 3/2003 DETAIL NO SCALE REVISED: 11/2006 10/2007 W634-1