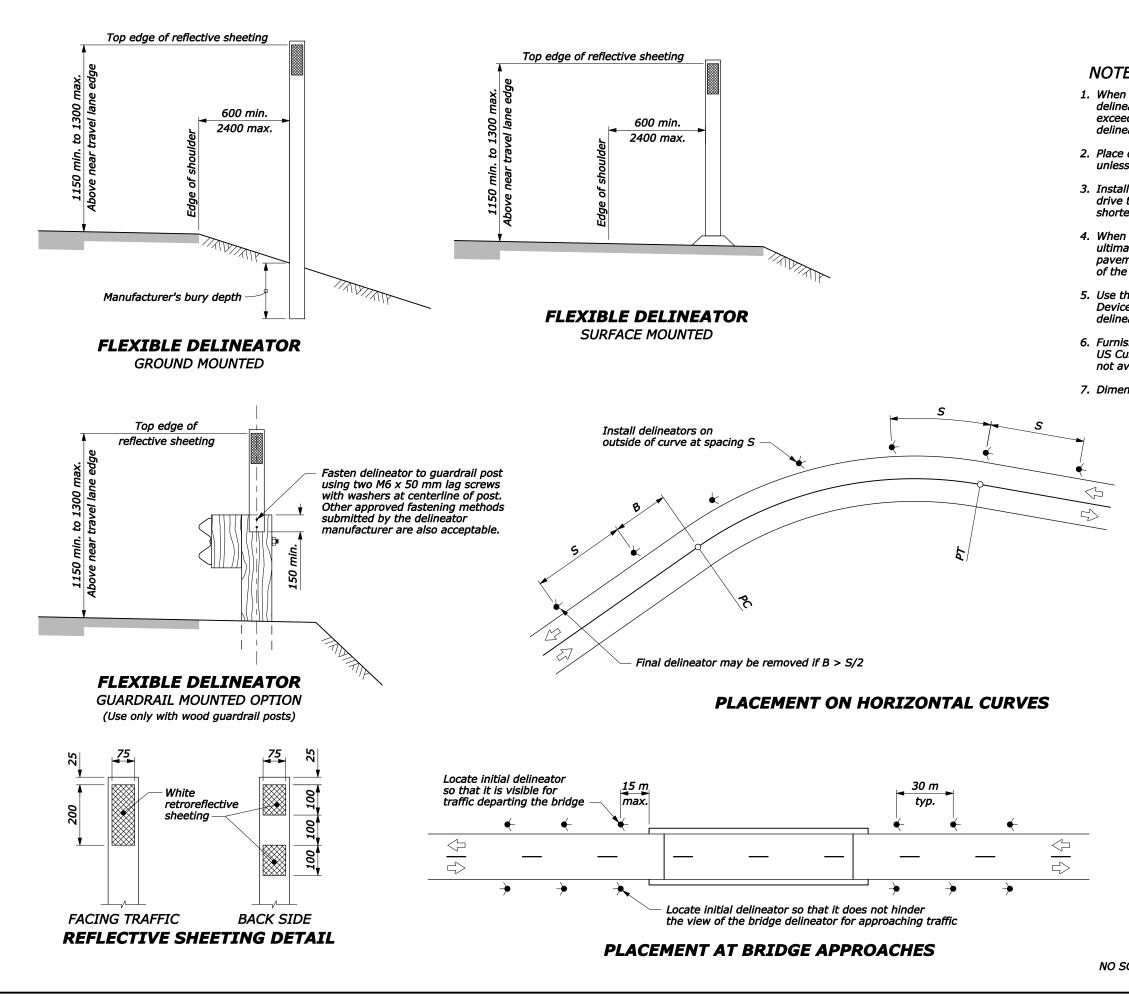

1Draw\w63380.dgn [Metric]

|                                                                                                                                                                                                                                   |                                                                                                               | STATE      | PROJECT | SHEET              |  |
|-----------------------------------------------------------------------------------------------------------------------------------------------------------------------------------------------------------------------------------|---------------------------------------------------------------------------------------------------------------|------------|---------|--------------------|--|
|                                                                                                                                                                                                                                   |                                                                                                               |            |         |                    |  |
|                                                                                                                                                                                                                                   |                                                                                                               |            |         |                    |  |
|                                                                                                                                                                                                                                   |                                                                                                               |            |         |                    |  |
| E:                                                                                                                                                                                                                                |                                                                                                               |            |         |                    |  |
| n a delineator falls within a cross road or approach, the<br>eator may be moved in either direction a distance not to<br>ed one quarter of the normal spacing. Eliminate the<br>eator if this allowance is exceeded.              |                                                                                                               |            |         |                    |  |
| e delineators 600 mm from the edge of design shoulder<br>ss otherwise specified.                                                                                                                                                  |                                                                                                               |            |         |                    |  |
| ll delineators behind the rail at guardrail locations. Either<br>the delineator in line with the guardrail posts or mount a<br>ter delineator onto the guardrail post as shown on this sheet.                                     |                                                                                                               |            |         |                    |  |
| n the contract does not provide for the construction of the<br>ate pavement, allow for the thickness of base and<br>ment to be placed later when establishing the elevation<br>e traffic delineators.                             |                                                                                                               |            |         |                    |  |
| the current edition of th<br>ces for Streets and Hig<br>eation layout.                                                                                                                                                            |                                                                                                               |            |         |                    |  |
| sh hardware in the metric sizes shown. Equivalent<br>ustomary sizes may be used when metric sizes are<br>vailable.                                                                                                                |                                                                                                               |            |         |                    |  |
| ensions without units are millimeters.                                                                                                                                                                                            |                                                                                                               |            |         |                    |  |
|                                                                                                                                                                                                                                   |                                                                                                               |            |         |                    |  |
| DELINEA<br>ON HORIZ                                                                                                                                                                                                               |                                                                                                               |            |         |                    |  |
| CURVE RADIU                                                                                                                                                                                                                       | us s                                                                                                          | SPACING    | G (S)   |                    |  |
| (m)                                                                                                                                                                                                                               |                                                                                                               | (m)        |         |                    |  |
| 15                                                                                                                                                                                                                                |                                                                                                               | 6          |         |                    |  |
| 35                                                                                                                                                                                                                                |                                                                                                               | 8          |         |                    |  |
| 55                                                                                                                                                                                                                                |                                                                                                               | 11         |         |                    |  |
| 75                                                                                                                                                                                                                                |                                                                                                               | 13         |         |                    |  |
| 95                                                                                                                                                                                                                                |                                                                                                               | 15         |         |                    |  |
| 125                                                                                                                                                                                                                               |                                                                                                               | 18         |         |                    |  |
|                                                                                                                                                                                                                                   |                                                                                                               |            |         |                    |  |
| 155                                                                                                                                                                                                                               |                                                                                                               | 20         |         |                    |  |
| 185                                                                                                                                                                                                                               |                                                                                                               | 22         |         |                    |  |
| 215                                                                                                                                                                                                                               |                                                                                                               | 24         |         |                    |  |
| 245                                                                                                                                                                                                                               |                                                                                                               | 26         |         |                    |  |
| 275                                                                                                                                                                                                                               |                                                                                                               | 27         |         |                    |  |
| 305                                                                                                                                                                                                                               |                                                                                                               | 29         |         |                    |  |
| Spacing for a specific curve may be<br>interpolated from the table,<br>or calculated using the formula:<br>Spacing = $1.7 \sqrt{R-15}$ .<br>The minimum spacing should be 6 meters.<br>Curve spacing should not exceed 90 meters. |                                                                                                               |            |         |                    |  |
|                                                                                                                                                                                                                                   |                                                                                                               |            |         | 701                |  |
| WE                                                                                                                                                                                                                                | U.S. DEPARTMENT OF TRANSPORTATION<br>FEDERAL HIGHWAY ADMINISTRATION<br>WESTERN FEDERAL LANDS HIGHWAY DIVISION |            |         |                    |  |
|                                                                                                                                                                                                                                   |                                                                                                               |            |         |                    |  |
| WASHINGTON<br>DELINEATORS                                                                                                                                                                                                         |                                                                                                               |            |         |                    |  |
| DELINEATURS                                                                                                                                                                                                                       |                                                                                                               |            |         |                    |  |
| SCALE DETA                                                                                                                                                                                                                        | AIL APPROV                                                                                                    | ed for USI | 1/2008  | DETAIL<br>WM633-80 |  |
|                                                                                                                                                                                                                                   |                                                                                                               |            |         | V0-52011V          |  |