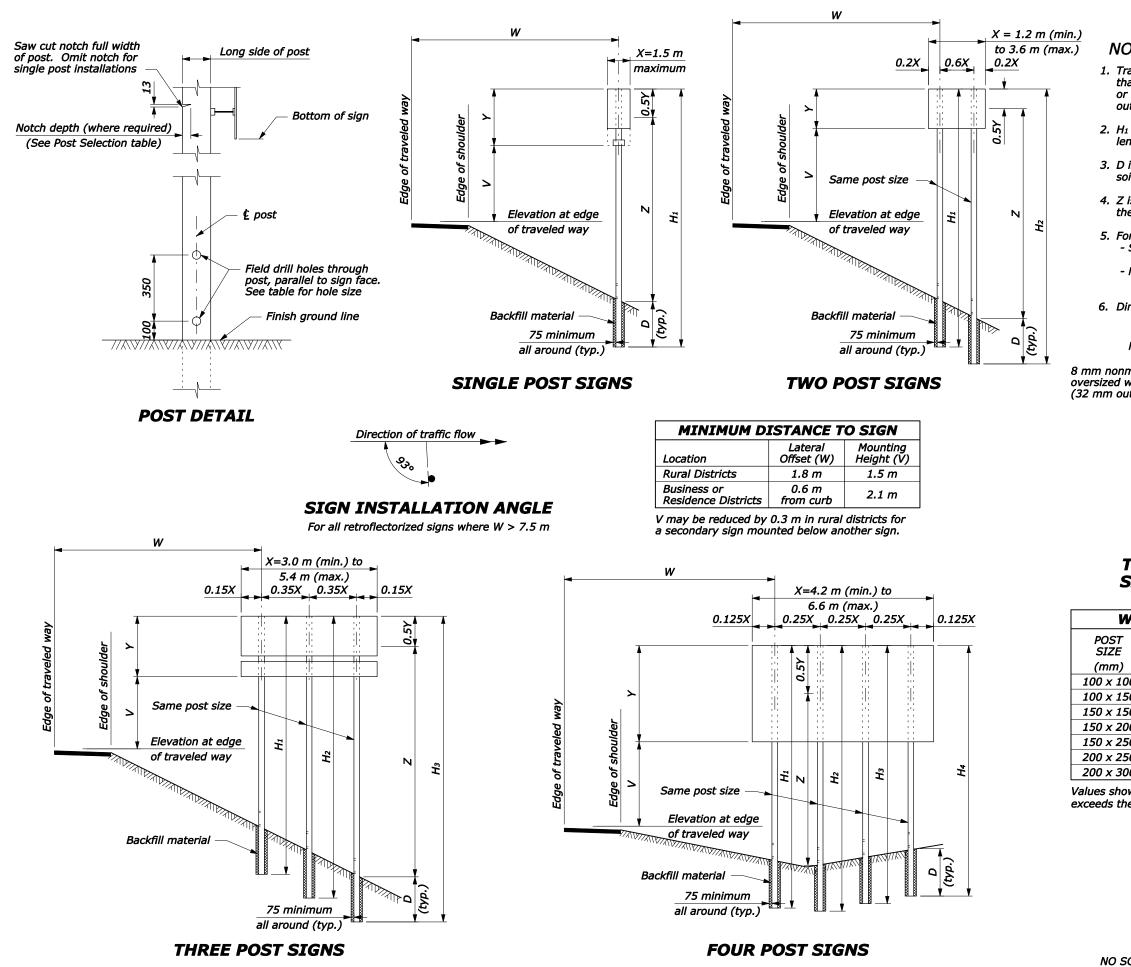

|                                                                                                                                                                                                                                                                                      |              |                                          |                                                                                                               | STA                                | TE                | PROJECT              | SHEET<br>NUMBER |  |
|--------------------------------------------------------------------------------------------------------------------------------------------------------------------------------------------------------------------------------------------------------------------------------------|--------------|------------------------------------------|---------------------------------------------------------------------------------------------------------------|------------------------------------|-------------------|----------------------|-----------------|--|
|                                                                                                                                                                                                                                                                                      |              |                                          |                                                                                                               |                                    |                   |                      |                 |  |
| VOTI                                                                                                                                                                                                                                                                                 | Ξ:           |                                          |                                                                                                               |                                    |                   |                      |                 |  |
| Traffic barrier protection is required for all posts larger<br>than 150 x 200 mm when located within the clear zone<br>or if the post is vulnerable to being struck when placed<br>outside the clear zone.                                                                           |              |                                          |                                                                                                               |                                    |                   |                      |                 |  |
| H1 thru H4 indicate overall post length. Select post lengths to fit field conditions.                                                                                                                                                                                                |              |                                          |                                                                                                               |                                    |                   |                      |                 |  |
| D is the minimum post embedment depth for average soil conditions. See Wood Post Selection Table below.                                                                                                                                                                              |              |                                          |                                                                                                               |                                    |                   |                      |                 |  |
| Z is the height from ground line to mid-height of sign at the longest post.                                                                                                                                                                                                          |              |                                          |                                                                                                               |                                    |                   |                      |                 |  |
| <ul> <li>For the purpose of post selection X and Y are as follows:</li> <li>Single sign, or back to back signs: X and Y are the overall dimensions of the signs.</li> <li>Multiple sign installations: X and Y are the dimensions of a rectangle enclosing all the signs.</li> </ul> |              |                                          |                                                                                                               |                                    |                   |                      |                 |  |
| Dimensions without units are millimeters.                                                                                                                                                                                                                                            |              |                                          |                                                                                                               |                                    |                   |                      |                 |  |
| M8 lock nut — 8 mm oversized washer                                                                                                                                                                                                                                                  |              |                                          |                                                                                                               |                                    |                   |                      |                 |  |
| onmetallic<br>d washer<br>outside dia.) M8 bolt                                                                                                                                                                                                                                      |              |                                          |                                                                                                               |                                    |                   |                      |                 |  |
|                                                                                                                                                                                                                                                                                      |              |                                          |                                                                                                               | <br> <br> <br> <br> <br> <br> <br> | 8 bolt            | thru the pos         | st              |  |
| TYPICAL MOUNTING FOR<br>SIGNS WITHOUT ANGLES                                                                                                                                                                                                                                         |              |                                          |                                                                                                               |                                    |                   |                      |                 |  |
| WO                                                                                                                                                                                                                                                                                   | OD PO        | OST S                                    | ELEC                                                                                                          | TION                               | TAB               |                      |                 |  |
| ST                                                                                                                                                                                                                                                                                   |              | JMBER                                    |                                                                                                               |                                    | ~                 | Notch<br>depth       |                 |  |
| ľE<br>n)                                                                                                                                                                                                                                                                             | 1<br>Pro     | 2<br>duct of                             | 3<br>X-Y-7 (                                                                                                  | 4<br>(m3)                          | D<br>(m)          | and hole<br>diameter |                 |  |
| 100                                                                                                                                                                                                                                                                                  | 2.2          | 4.3                                      | 6.6                                                                                                           | 18.7                               | 0.9               | -                    |                 |  |
| 150                                                                                                                                                                                                                                                                                  | 5.0          | 10.8                                     | 15.3                                                                                                          | 20.3                               | 1.2               | 45 mm                |                 |  |
| 150                                                                                                                                                                                                                                                                                  | 6.6          | 13.3                                     | 19.9                                                                                                          | 26.6                               | 1.2               | 45 mm                |                 |  |
| 200                                                                                                                                                                                                                                                                                  | 8.4          | 23.8                                     | 35.8                                                                                                          | 47.6                               | 1.2               | 65 mm                |                 |  |
| 250<br>250                                                                                                                                                                                                                                                                           | 10.8<br>16.1 | 33.0<br>45.1                             | 49.6<br>67.5                                                                                                  | 66.1<br>90.0                       | <u>1.5</u><br>1.5 | -                    |                 |  |
| 300                                                                                                                                                                                                                                                                                  | 21.7         | 64.7                                     | 97.0                                                                                                          | 129.4                              | 1.8               | -                    |                 |  |
| the limit for the largest post, use steel post installation.                                                                                                                                                                                                                         |              |                                          |                                                                                                               |                                    |                   |                      |                 |  |
|                                                                                                                                                                                                                                                                                      |              |                                          |                                                                                                               |                                    |                   |                      |                 |  |
|                                                                                                                                                                                                                                                                                      |              |                                          | U.S. DEPARTMENT OF TRANSPORTATION<br>FEDERAL HIGHWAY ADMINISTRATION<br>WESTERN FEDERAL LANDS HIGHWAY DIVISION |                                    |                   |                      |                 |  |
|                                                                                                                                                                                                                                                                                      |              | METRIC DETAIL                            |                                                                                                               |                                    |                   |                      |                 |  |
|                                                                                                                                                                                                                                                                                      |              | PERMANENT SIGN                           |                                                                                                               |                                    |                   |                      |                 |  |
|                                                                                                                                                                                                                                                                                      |              |                                          | INSTALLATION                                                                                                  |                                    |                   |                      |                 |  |
| WOOD POSTS                                                                                                                                                                                                                                                                           |              |                                          |                                                                                                               |                                    |                   |                      |                 |  |
| ) SCAL                                                                                                                                                                                                                                                                               | E            | DETAIL APPROVED FOR USE/ DETAIL          |                                                                                                               |                                    |                   |                      |                 |  |
|                                                                                                                                                                                                                                                                                      | -            | REVISED: 2/1998 3/1999<br>DRAFT: 10/2009 |                                                                                                               |                                    |                   |                      | WM633-7         |  |
|                                                                                                                                                                                                                                                                                      |              |                                          |                                                                                                               |                                    |                   |                      |                 |  |
|                                                                                                                                                                                                                                                                                      |              |                                          |                                                                                                               |                                    |                   |                      |                 |  |