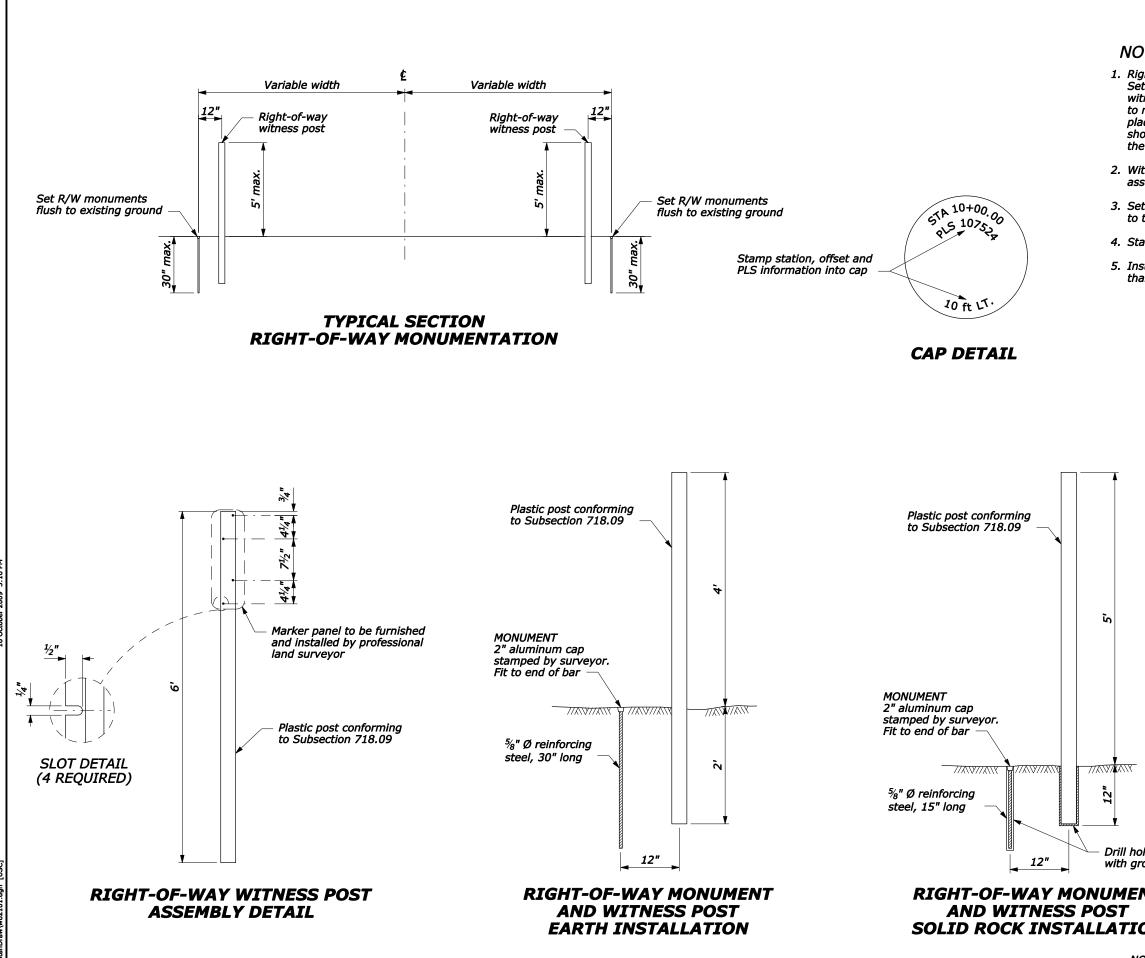

REVISED: 12/2006 11/2007

W621-1

|                                                                                                                                                                                                                                                                                                                                                             |                                            | STATE      | PROJECT                                               |       | SHEET<br>NUMBER |
|-------------------------------------------------------------------------------------------------------------------------------------------------------------------------------------------------------------------------------------------------------------------------------------------------------------------------------------------------------------|--------------------------------------------|------------|-------------------------------------------------------|-------|-----------------|
|                                                                                                                                                                                                                                                                                                                                                             |                                            |            |                                                       |       |                 |
|                                                                                                                                                                                                                                                                                                                                                             |                                            |            |                                                       |       |                 |
| )TE:<br>ht-of-Way Wi                                                                                                                                                                                                                                                                                                                                        | tness Post:                                |            |                                                       |       |                 |
| ght-of-Way Witness Post:<br>t a 6 foot long flexible plastic post. Right-of-Way<br>tness posts should be brown, green or other suitable colors<br>match surroundings. Attach a "Survey Marker Witness"<br>aque to the post. Station, offset and PLS date of survey<br>ould be permanently attached to the front of the post facing<br>e designed alignment. |                                            |            |                                                       |       |                 |
| tness post to l<br>sembly is requ                                                                                                                                                                                                                                                                                                                           | be used when Righ<br>iired.                | nt-of-Wa   | ay witness pos                                        | t     |                 |
|                                                                                                                                                                                                                                                                                                                                                             | using a profession<br>ents of the state co |            | surveyor accol                                        | rding |                 |
| ation and dista                                                                                                                                                                                                                                                                                                                                             | ances based on Rig                         | ght-of-V   | Vay centerline.                                       |       |                 |
| stall markers so that the center of the cap is not more<br>an ½" from the point established.                                                                                                                                                                                                                                                                |                                            |            |                                                       |       |                 |
|                                                                                                                                                                                                                                                                                                                                                             |                                            |            |                                                       |       |                 |
|                                                                                                                                                                                                                                                                                                                                                             |                                            |            |                                                       |       |                 |
|                                                                                                                                                                                                                                                                                                                                                             |                                            |            |                                                       |       |                 |
|                                                                                                                                                                                                                                                                                                                                                             |                                            |            |                                                       |       |                 |
|                                                                                                                                                                                                                                                                                                                                                             |                                            |            |                                                       |       |                 |
|                                                                                                                                                                                                                                                                                                                                                             |                                            |            |                                                       |       |                 |
|                                                                                                                                                                                                                                                                                                                                                             |                                            |            |                                                       |       |                 |
|                                                                                                                                                                                                                                                                                                                                                             |                                            |            |                                                       |       |                 |
|                                                                                                                                                                                                                                                                                                                                                             |                                            |            |                                                       |       |                 |
|                                                                                                                                                                                                                                                                                                                                                             |                                            |            |                                                       |       |                 |
|                                                                                                                                                                                                                                                                                                                                                             |                                            |            |                                                       |       |                 |
|                                                                                                                                                                                                                                                                                                                                                             |                                            |            |                                                       |       |                 |
|                                                                                                                                                                                                                                                                                                                                                             |                                            |            |                                                       |       |                 |
|                                                                                                                                                                                                                                                                                                                                                             |                                            |            |                                                       |       |                 |
|                                                                                                                                                                                                                                                                                                                                                             |                                            |            |                                                       |       |                 |
|                                                                                                                                                                                                                                                                                                                                                             |                                            |            |                                                       |       |                 |
|                                                                                                                                                                                                                                                                                                                                                             |                                            |            |                                                       |       |                 |
|                                                                                                                                                                                                                                                                                                                                                             |                                            |            |                                                       |       |                 |
|                                                                                                                                                                                                                                                                                                                                                             |                                            |            |                                                       |       |                 |
|                                                                                                                                                                                                                                                                                                                                                             |                                            |            |                                                       |       |                 |
|                                                                                                                                                                                                                                                                                                                                                             |                                            |            |                                                       |       |                 |
|                                                                                                                                                                                                                                                                                                                                                             |                                            |            |                                                       |       |                 |
| le and fill<br>out                                                                                                                                                                                                                                                                                                                                          | FEDER/                                     | AL HIGHW   | OF TRANSPORTAT<br>AY ADMINISTRATIC<br>ANDS HIGHWAY DI | ON    |                 |
| NT                                                                                                                                                                                                                                                                                                                                                          |                                            |            |                                                       |       |                 |
|                                                                                                                                                                                                                                                                                                                                                             |                                            |            | -OF-WAY                                               |       |                 |
| ON                                                                                                                                                                                                                                                                                                                                                          | MOI                                        | NUM        | ENTATIO                                               | N     |                 |
|                                                                                                                                                                                                                                                                                                                                                             | DETAIL APPROV                              | ED FOR USE | 5/2003                                                | DET   | AIL             |