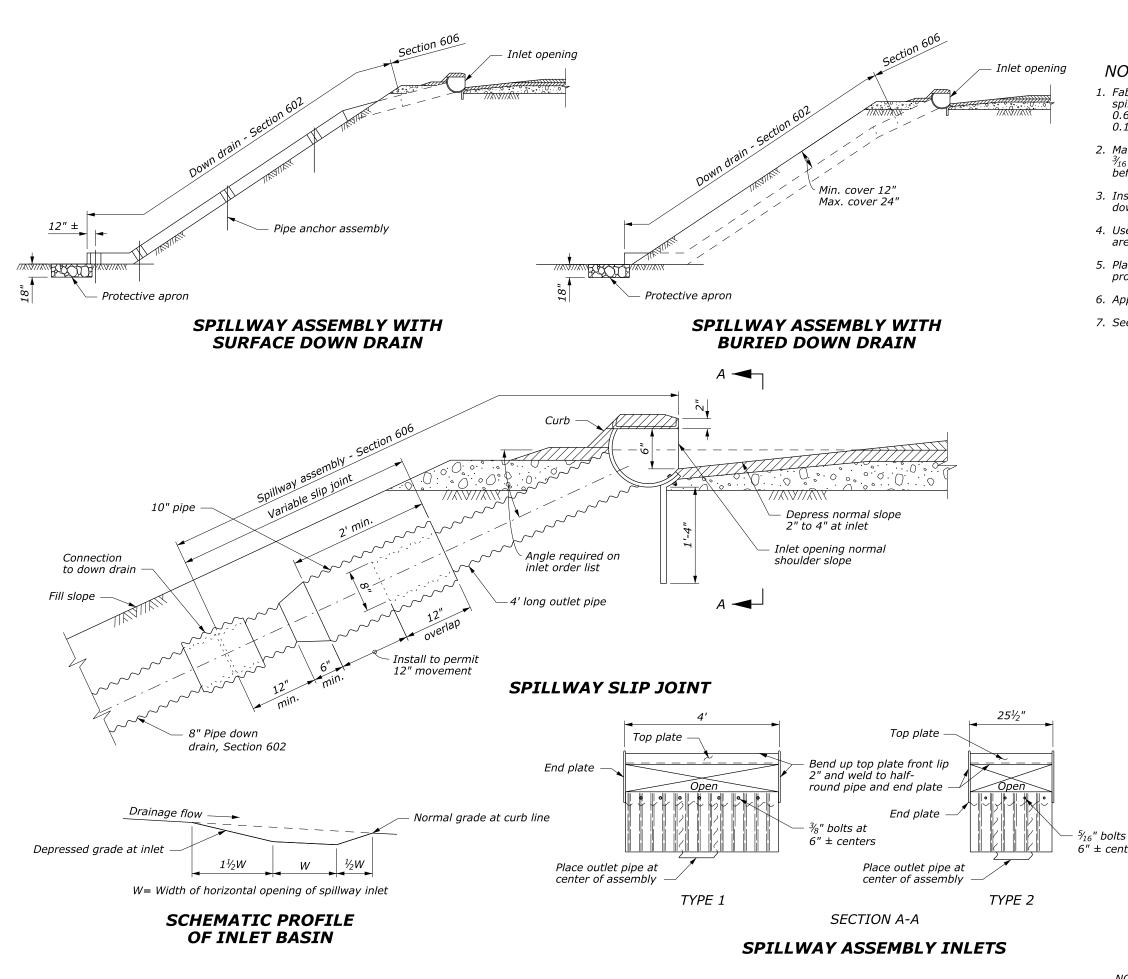

NC

|                                                                                                                                            | STATE                                                                           | PROJECT                              | SHEET<br>NUMBER   |
|--------------------------------------------------------------------------------------------------------------------------------------------|---------------------------------------------------------------------------------|--------------------------------------|-------------------|
|                                                                                                                                            |                                                                                 |                                      |                   |
| TE:                                                                                                                                        |                                                                                 |                                      |                   |
| ricate half-round pipe, outlet p<br>lway assembly from 0.64 inch o<br>0 inch aluminum. Fabricate top<br>8 inch flat steel or 0.20 inch alu | galvaniz<br>p plate a                                                           | zed steel or<br>and end plate f      |                   |
| e all coupling band connection<br>inch bead of approved caulking<br>pre tightening.                                                        | s water<br>under                                                                | tight by placing<br>each half of the | i a<br>e band     |
| tall pipe anchor assemblies at 1<br>In drain installed above ground                                                                        |                                                                                 | ± spacing on                         |                   |
| type 2 spillway assembly inlet<br>greater than 2%. Use type 1 o                                                                            | s where<br>on grade                                                             | e profile grades<br>es 2% or flatter | ;                 |
| ce class 2 riprap conforming to tective apron.                                                                                             | Section                                                                         | 251 for                              |                   |
| proved alternate designs may b                                                                                                             | e used.                                                                         |                                      |                   |
| Detail W606-14 for Pipe Ancho                                                                                                              | or Assei                                                                        | mby Detail.                          |                   |
|                                                                                                                                            |                                                                                 |                                      |                   |
|                                                                                                                                            |                                                                                 |                                      |                   |
|                                                                                                                                            |                                                                                 |                                      |                   |
|                                                                                                                                            |                                                                                 |                                      |                   |
|                                                                                                                                            |                                                                                 |                                      |                   |
| 4' (min.)                                                                                                                                  | 1′<br><br>                                                                      |                                      |                   |
| 3                                                                                                                                          |                                                                                 |                                      |                   |
|                                                                                                                                            |                                                                                 |                                      |                   |
|                                                                                                                                            |                                                                                 |                                      |                   |
|                                                                                                                                            |                                                                                 | │ <u> </u>                           |                   |
| 2 20                                                                                                                                       |                                                                                 | nin                                  | I                 |
|                                                                                                                                            |                                                                                 | Yun                                  | ~~~~              |
|                                                                                                                                            | ()<br>()<br>()<br>()<br>()<br>()<br>()<br>()<br>()<br>()<br>()<br>()<br>()<br>( |                                      | 1                 |
| ju ja                                                                                                                                      | ····                                                                            | 1'<br>min.                           | ~~~~              |
|                                                                                                                                            |                                                                                 | E                                    |                   |
| 680                                                                                                                                        |                                                                                 |                                      |                   |
| 50                                                                                                                                         |                                                                                 |                                      |                   |
|                                                                                                                                            | <u> </u>                                                                        |                                      |                   |
| PL                                                                                                                                         | AN.                                                                             |                                      |                   |
| PROTECTI                                                                                                                                   |                                                                                 | PRON                                 |                   |
| , NOILCII                                                                                                                                  |                                                                                 |                                      |                   |
|                                                                                                                                            |                                                                                 |                                      |                   |
|                                                                                                                                            |                                                                                 |                                      |                   |
| at                                                                                                                                         |                                                                                 |                                      |                   |
| U.S. DE                                                                                                                                    | PARTMEN                                                                         | OF TRANSPORTAT                       | íON               |
| FEDER                                                                                                                                      | AL HIGHW                                                                        | AY ADMINISTRATIC                     | DN                |
|                                                                                                                                            |                                                                                 | OMARY DETAIL                         |                   |
| CORF                                                                                                                                       | RUGA                                                                            |                                      |                   |
|                                                                                                                                            |                                                                                 | S AND IN                             |                   |
| _                                                                                                                                          |                                                                                 |                                      | _                 |
| SCALE REVISED:                                                                                                                             | ED FOR USE                                                                      | : 10/2009                            | DETAIL<br>W606-13 |
|                                                                                                                                            |                                                                                 |                                      | 11000-ID          |