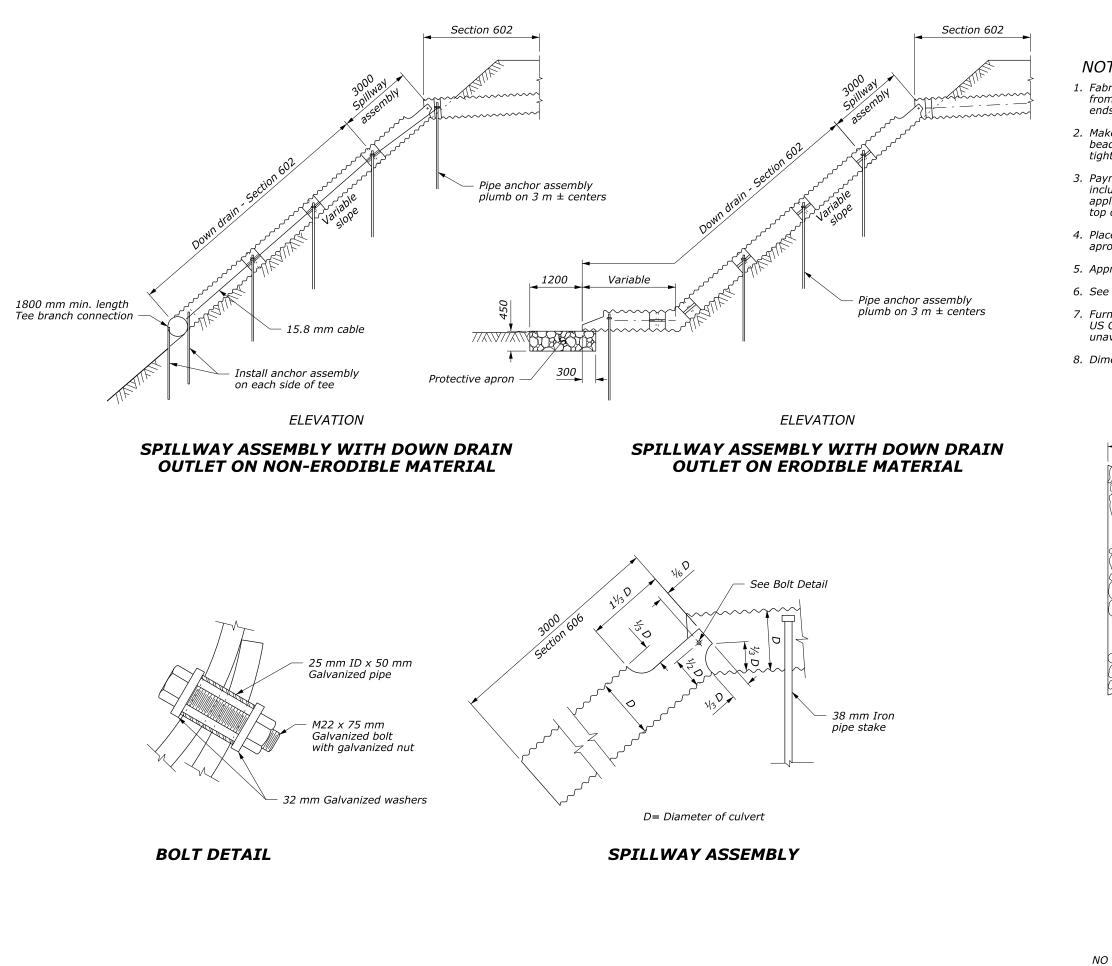

|                                                                                                                      | <u></u>              |                                     | SHEET    |
|----------------------------------------------------------------------------------------------------------------------|----------------------|-------------------------------------|----------|
|                                                                                                                      | STATE                | PROJECT                             | NUMBER   |
|                                                                                                                      |                      |                                     |          |
|                                                                                                                      |                      |                                     |          |
| <b>TE:</b><br>bricate spillway assembly from a<br>m helically corrugated pipe with<br>ds. Use 1.6 mm galvanized stee | n factory            | ' annular or rei                    | formed   |
| ke all banded connections water<br>ad of approved caulking under e<br>htening.                                       | r tight b            | y placing 5 mr                      | m        |
| yment for Tee Branch connectio<br>luded in the linear measuremen<br>plicable sizes. Measure Tee Bra<br>o of the Tee. | nt for cul           | lvert pipe for t                    | he       |
| ce class 2 riprap conforming to ron.                                                                                 | Section              | 251 for protec                      | tive     |
| proved alternate designs may b                                                                                       | e used.              |                                     |          |
| e Detail WM606-14 for Pipe Anc                                                                                       | hor Asse             | embly Detail.                       |          |
| rnish hardware in the metric size<br>Customary sizes may be used v<br>available.                                     |                      |                                     |          |
| mensions without units are millir                                                                                    | meters.              |                                     |          |
|                                                                                                                      |                      |                                     |          |
|                                                                                                                      |                      |                                     |          |
| I ← 1 / 1 / 1 / 1 / 1 / 1 / 1 / 1 / 1 / 1                                                                            | 00<br>nin.           |                                     |          |
| 3                                                                                                                    |                      |                                     |          |
|                                                                                                                      |                      |                                     |          |
|                                                                                                                      |                      |                                     |          |
|                                                                                                                      | $\overline{\langle}$ | 10 N                                |          |
|                                                                                                                      | $\sim$               | $\sum_{m \in E}$                    | $\sim$   |
| RE SÓ                                                                                                                |                      |                                     | 4        |
| Kr Trank                                                                                                             |                      |                                     | $\sim$   |
|                                                                                                                      | $\leq$               | 300<br>min                          |          |
| 60                                                                                                                   | / -                  |                                     |          |
| 60                                                                                                                   |                      |                                     |          |
| PLAN                                                                                                                 |                      |                                     |          |
| FLAN                                                                                                                 |                      |                                     |          |
| PROTECTIVE                                                                                                           | E APF                | RON                                 |          |
|                                                                                                                      |                      |                                     |          |
|                                                                                                                      |                      |                                     |          |
|                                                                                                                      |                      |                                     |          |
|                                                                                                                      |                      |                                     |          |
|                                                                                                                      |                      | OF TRANSPORTAT                      |          |
|                                                                                                                      | EDERAL LA            | AY ADMINISTRATIC<br>ANDS HIGHWAY DI |          |
|                                                                                                                      |                      | C DETAIL                            |          |
|                                                                                                                      |                      |                                     |          |
|                                                                                                                      | H DO                 | WN DRA                              | IN       |
| D SCALE DETAIL APPROV<br>REVISED: 9/2011                                                                             | ED FOR USE           | 4/2009                              |          |
| NEVISED. 7/2011                                                                                                      |                      |                                     | WM606-10 |
|                                                                                                                      |                      |                                     |          |