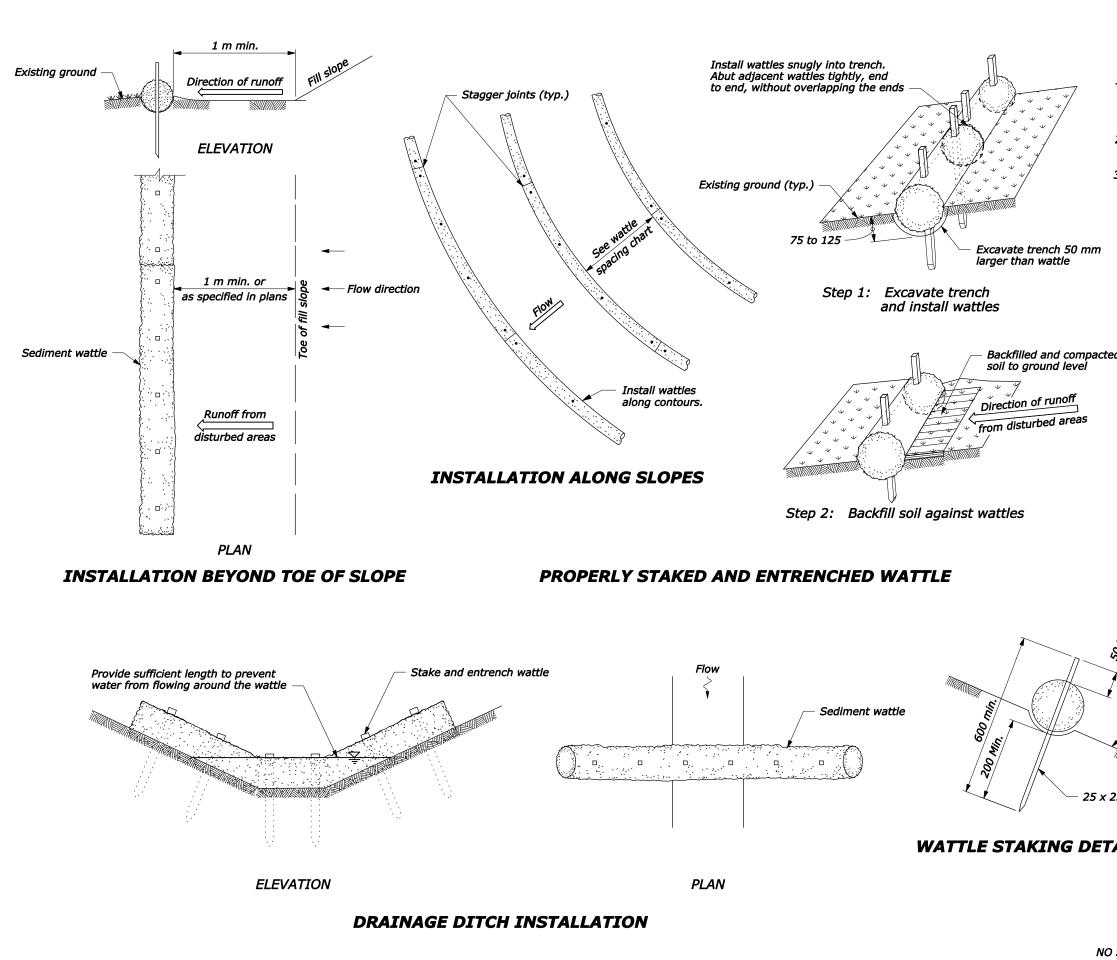

|                         |                                                                                        | STATE                              | PROJECT                                          | SHEET        |
|-------------------------|----------------------------------------------------------------------------------------|------------------------------------|--------------------------------------------------|--------------|
|                         |                                                                                        |                                    |                                                  |              |
|                         |                                                                                        |                                    |                                                  |              |
| NOTE                    |                                                                                        |                                    |                                                  |              |
| NOTE:                   |                                                                                        |                                    |                                                  |              |
| until watt<br>wattle wh | kes at each end ar<br>de is secure to slop<br>ile staking. Live s<br>nt installations. | be. Do n                           | ot crush                                         | r            |
|                         | age ditch installat                                                                    | ion only i                         | n low flow                                       |              |
| 3. Dimensio             | ns without units a                                                                     | re millime                         | eters.                                           |              |
|                         |                                                                                        |                                    |                                                  |              |
|                         |                                                                                        |                                    |                                                  |              |
|                         |                                                                                        |                                    |                                                  |              |
|                         |                                                                                        |                                    |                                                  |              |
|                         |                                                                                        |                                    |                                                  |              |
|                         |                                                                                        |                                    |                                                  |              |
|                         | [                                                                                      |                                    |                                                  | 1            |
|                         | STAKES                                                                                 | -                                  |                                                  |              |
| d                       | Wattle length<br>(m)                                                                   |                                    | s required<br>ch wattle                          |              |
|                         | 7.5                                                                                    |                                    | 8                                                |              |
|                         | 6.0                                                                                    |                                    | 6                                                |              |
|                         | 3.5                                                                                    |                                    | 4                                                |              |
| Slope                   | WATTLE<br>Slope<br>1:4 or flatte<br>1:3<br>1:2<br>1:1                                  | Sp                                 | NG<br>pacing<br>(m)<br>12<br>9<br>6<br>3         |              |
| 25 Wood stak            | æ                                                                                      |                                    |                                                  |              |
| 25 Wood stak            |                                                                                        |                                    | E TDANCDODTAT                                    | TON          |
| 25 Wood stak            | U.S. DEF<br>FEDER/                                                                     | AL HIGHWA                          | F TRANSPORTAT<br>/ ADMINISTRATI<br>DS HIGHWAY DI | ON           |
| 25 Wood stak            | U.S. DEF<br>FEDER/                                                                     | AL HIGHWA                          | ADMINISTRATIONS HIGHWAY DI                       | ON           |
| 25 Wood stak            | U.S. DEF<br>FEDER/<br>WESTERN F                                                        | AL HIGHWAY<br>EDERAL LAN<br>METRIC | ADMINISTRATIONS HIGHWAY DI                       | ON<br>VISION |
|                         | U.S. DEF<br>FEDER/<br>WESTERN F                                                        | AL HIGHWAY<br>EDERAL LAN<br>METRIC | ADMINISTRATIO                                    | ON<br>VISION |