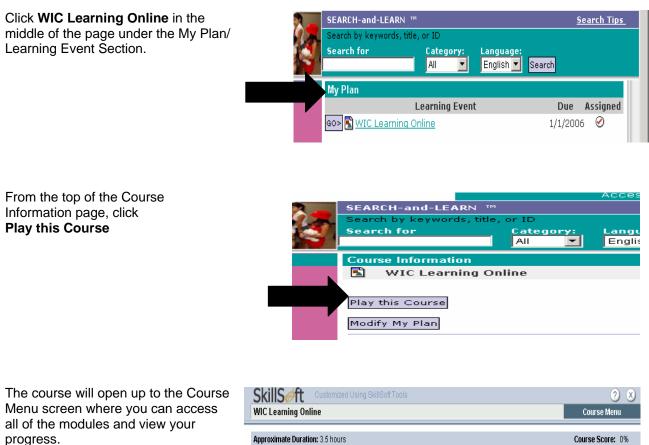

## Accessing the Course

Select **Course Overview** from the top left of the page to begin a guided tutorial of the course features.

At the end of the Course Overview the first module will begin.

| WIL Learning Online                                                                                                         |             |                  | Course Menu      |                                   |
|-----------------------------------------------------------------------------------------------------------------------------|-------------|------------------|------------------|-----------------------------------|
| Approximate Duration: 3.5 hours                                                                                             |             | Course Score: 0% |                  |                                   |
| Select Return to Bookmark button to continue at your bookmarked location;<br>or select any other active topic or test link. |             | Status           | Current<br>Score | <u>Take Course</u><br><u>Test</u> |
| Course Overview                                                                                                             | Overview    | 0                |                  |                                   |
| Communicating with Participants                                                                                             |             |                  | 0%               | Take Test                         |
| Lesson Overview                                                                                                             | Overview    | 0                |                  |                                   |
| Providing Quality Customer Service                                                                                          | Instruction |                  |                  |                                   |
| Communicating with Low Literacy Audiences                                                                                   | Instruction | 0                |                  |                                   |
| Working in a Multicultural Environment                                                                                      | Instruction | 0                |                  |                                   |