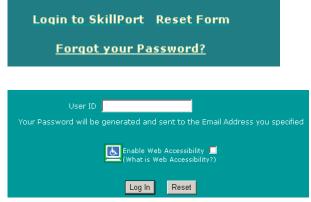

## Logging into the Course

The first time you enter the course you will need to set up a profile for yourself by selecting the First Time Users link.

**Note:** If you receive a message that "the User ID you selected is already in use", you will need to select another User ID (try adding numbers at the beginning or end to make the User ID more unique).

The information gathered here is for tracking purposes only.

First-time users, click here

**Registered Users** 

User ID

Password

Click the Log In button.

You will see a message letting you know that a password will be sent to you via email. The email should arrive within 1-2 business days. If you do not receive an email, send a message to wicworks@nal.usda.gov. Once you receive your password, return to the login page and type in your User ID and password to enter the course.

Note: Every time you enter the course you will need to login via this screen.