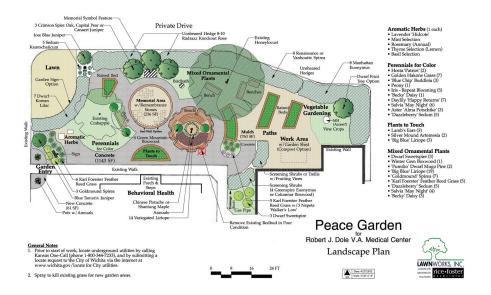

### LOCATION/DESIGN

The Memorial Peace Garden will be located on the land just North of Building 5. This will be accessible to all Veterans, family members, and staff. The garden would be designed to be handicap accessible and "soft" barriers including decorative bushes would be planted along the border to protect from people gardening too close to the adjacent road. The garden will be a "non-smoking environment" & therapeutic. It will be passive as well as interactive.