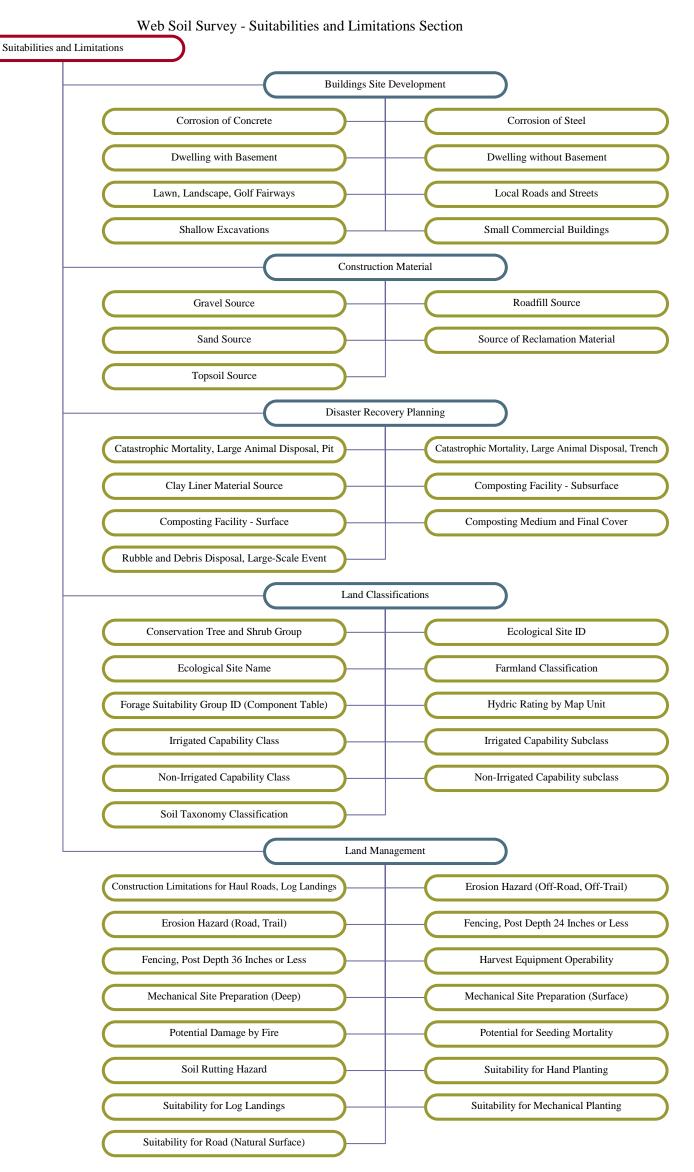

| Helicopter Landing Zone                                  | Vehicle Trafficability, Type 1, 1-Pass, Wet Seaso     |
|----------------------------------------------------------|-------------------------------------------------------|
| Vehicle Trafficability, Type 1, 50-Passes, Wet<br>Season | Vehicle Trafficability, Type 1, Dry Season            |
| Vehicle Trafficability, Type 2, 1-Pass, Wet Season       | Vehicle Trafficability, Type 2, 50-Passes, Wet Season |
| Vehicle Trafficability, Type 2, Dry Season               | Vehicle Trafficability, Type 3, 1-Pass, Wet Seaso     |
| Vehicle Trafficability, Type 3, 50-Passes, Wet<br>Season | Vehicle Trafficability, Type 3, Dry Season            |
| Vehicle Trafficability, Type 4, 1-Pass, Wet Season       | Vehicle Trafficability, Type 4, 50-Passes, Wet Season |
| Vehicle Trafficability, Type 4, Dry Season               | Vehicle Trafficability, Type 5, 1-Pass, Wet Seaso     |
| Vehicle Trafficability, Type 5, 50-Passes, Wet<br>Season | Vehicle Trafficability, Type 5, Dry Season            |
| Vehicle Trafficability, Type 6, 1-Pass, Wet Season       | Vehicle Trafficability, Type 6, 50-Passes, Wet Season |
| Vehicle Trafficability, Type 6, Dry Season               | Vehicle Trafficability, Type 7, 1-Pass, Wet Seaso     |
| Vehicle Trafficability, Type 7, 50-Passes, Wet<br>Season | Vehicle Trafficability, Type 7, Dry Season            |
| Recreational                                             | Development                                           |
| Camp Areas                                               | Off-Road Motorcycle Trails                            |
| Paths and Trails                                         | Picnic Areas                                          |
| Playgrounds                                              |                                                       |
| Sanitary                                                 | Facilities                                            |
| Daily Cover for Landfill                                 | Sanitary Landfill (Area)                              |
| Sanitary Landfill (Trench)                               | Septic Tank Absorption Fields                         |
| Sumuly Eulerin (Trelien)                                 | Septic Tank Absorption Fields                         |

| Suitabilities and Limitations (cont.)  |                  |                                                       |
|----------------------------------------|------------------|-------------------------------------------------------|
|                                        | Vegetative Produ | uctivity                                              |
| Crop Productivity Index                |                  | Forest Productivity (ft <sup>3</sup> per ac per year) |
| Forest Productivity (Tree Site Index   |                  | Iowa Corn Suitability Rating                          |
| Range Production (Favorable Year)      |                  | Range Production (Normal Year)                        |
| Range Production (Unfavorable Yea      | r)               | Yield of Irrigated Crop (Component)                   |
| Yield of Irrigated Crop (Map Unit)     |                  | Yield of Non-Irrigated Crop (Component)               |
| Yield of Non-Irrigated Crop (Map Ur    | it)              |                                                       |
|                                        | Waste Manage     | ement                                                 |
| Disposal of Wastewater by Irrigatio    | 1                | Disposal of Wastewater by Rapid Infiltration          |
| Land Application of Municipal Sewage S | ludge            | Manure and Food-Processing Waste                      |
| Overland Flow Process Treatment of Was | dewater          | Slow Rate Treatment of Wastewater                     |
|                                        | Water Manage     | ement                                                 |
| Embankments, Dikes, and Levees         |                  | Excavated Ponds (Aquifer-fed)                         |
| Irrigation, General                    |                  | Irrigation, Micro (Above Ground)                      |
| Irrigation, Micro (Subsurface Drip)    |                  | Irrigation, Sprinkler (Close Spaced Drops)            |
| Irrigation, Sprinkler (General)        |                  | Irrigation, Surface (Graded)                          |
| Irrigation, Surface (Level)            | $\rightarrow$    | Pond Reservoir Areas                                  |