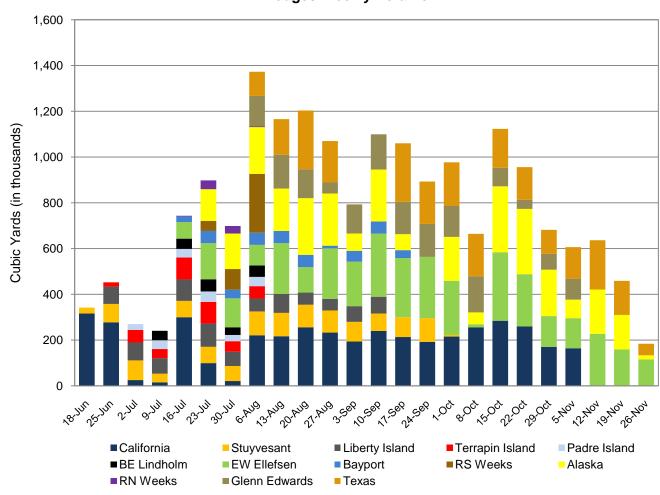

rier Berm Project 139551 – Daily Information**

#### Yesterday - 24 November

| Vessel        | Cubic Yards (CY) Handled |  |
|---------------|--------------------------|--|
| East          |                          |  |
| Cutter Alaska | 16,340                   |  |
| Subtotal East | 16,340                   |  |
| Total         | 16,340                   |  |

- Alaska returned to operations after continued repairs were finished to the subline.
- West side dredging completed, Texas and EW Ellefsen demobilization and berm completion underway.

#### Today – 25 November

- · Demobilization of West side operations to continue.
- E4 berm placement operations to continue

#### Tomorrow – 26 November

· Today's operational activities to continue tomorrow.

#### **All Dredges Weekly Volume**



## **Barrier Berm Project 139551 – Cumulative Information**

Inception to Date (ITD) Volume

| Vessel                   | Handled - ITD (cy) | Hopper Loads - ITD |
|--------------------------|--------------------|--------------------|
| Cutter California*       | 4,175,650          |                    |
| Cutter EW Ellefsen       | 3,542,049          |                    |
| Cutter RS Weeks *        | 391,350            |                    |
| Cutter Alaska            | 2,999,019          |                    |
| Cutter Texas             | 2,487,613          |                    |
| Hopper Stuyvesant *      | 1,198,692          | 175                |
| Hopper Liberty Island *  | 864,508            | 192                |
| Hopper Bayport *         | 421,280            | 114