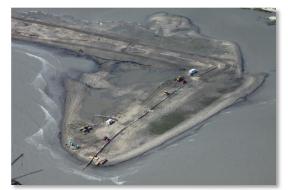

Note: Under Construction represents linear footage of berm placed; all material may not yet conform to elevation +6.

Stuyvesant Borrow Operations – September 23, 2010

W10 Berm Operations- September 28, 2010