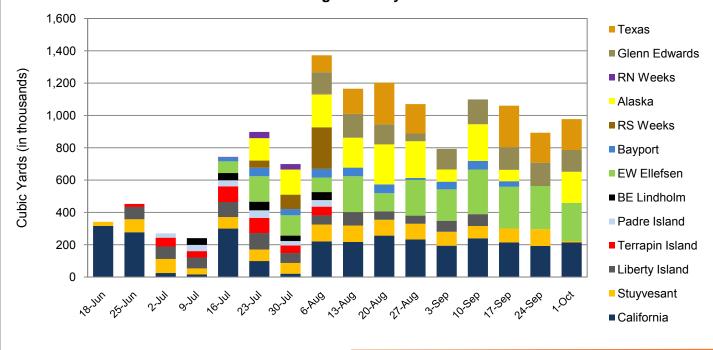

| 116,610                  | 2            |  |  |

• California down most of the day to replace pump impeller; expected to be operational 12 PM.

#### Today – 2 October

- Borrow operations at Pass a Loutre and West to continue.
- Berm placement operations to continue on E4 North, W9 and W10.

#### Tomorrow – 3 October

• Today's operational activities to continue through tomorrow.

#### **Near-Term Milestones**

- W9 berm constructed to final distance; additional filling continues as directed; completion forecast for 3 October.
- W8 berm construction forecast to start on 17 October.
  - Repositioning pipeline to begin on 4 October; pad construction to begin on 11 October.

## **Potential Schedule Variability Items**

Final permit requirements, third party agency requirements.



## All Dredges Weekly Volume

# **Barrier Berm Project 139551 – Cumulative Information**

## Inception to Date (ITD) Volume

| Vessel                   | Handled - ITD (cy) | Hopper Loads - ITD |
|--------------------------|--------------------|--------------------|
| Cutter California        | 3,039,375          |                    |
| Cutter EW Ellefsen       | 2,234,549          |                    |
| Cutter RS Weeks *        | 391,350            |                    |
| Cutter Alaska            | 1,724,832          |                    |
| Cutter Texas             | 1,332,233          |                    |
| Hopper Stuyvesant *      | 1,198,692          | 175                |
| Hopper Liberty Island *  | 864,508            | 192                |
| Hopper Bayport *         | 421,2