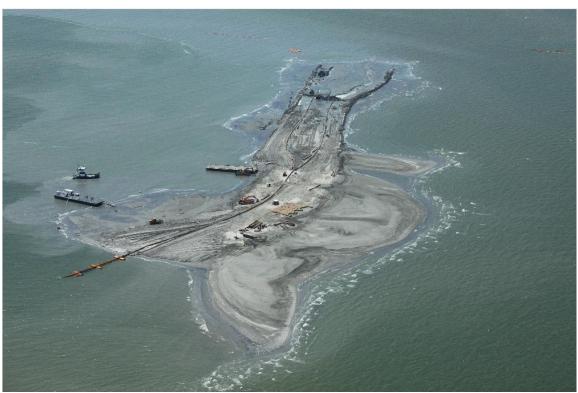

# **Barrier Berm Project – Daily Report**

Day 44

**Document:** 139551-PMD-044-S **Date Prepared:** July 15, 2010

Prepared by: Shaw's Environmental &

Infrastructure Group

E4 Berm Construction - July 13, 2010

Note: Percent complete of material handled represents only 1 of 3 elements of percent complete for the overall project.

E4 Berm Construction

Spider barge

EW Ellefsen loading scow

E4 Berm Aerial as of 7/13/10