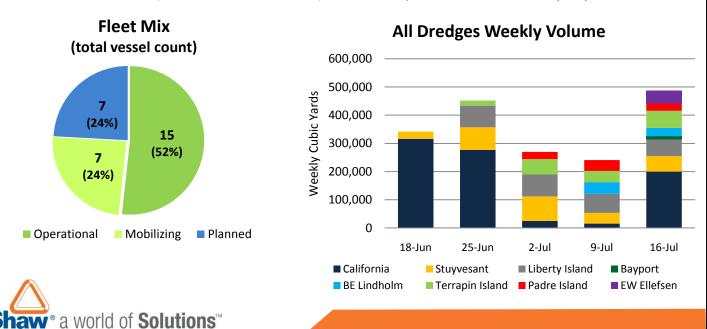

### **Barrier Berm Project 139551 – Daily Information**

Yesterday – 14 July

| Vessel                 | Cubic Yards (CY) Handled | Hopper Loads |  |  |  |  |  |  |
|------------------------|--------------------------|--------------|--|--|--|--|--|--|
| East                   |                          |              |  |  |  |  |  |  |
| Cutter California      | 42,966                   |              |  |  |  |  |  |  |
| Hopper Liberty Island  | 10,619                   | 3            |  |  |  |  |  |  |
| Hopper Terrapin Island | 12,845 4                 |              |  |  |  |  |  |  |
| Subtotal East          | 66,430 7                 |              |  |  |  |  |  |  |
| West                   |                          |              |  |  |  |  |  |  |
| Cutter EW Ellefsen     | 12,750                   |              |  |  |  |  |  |  |
| Hopper Stuyvesant      | 10,935                   | 2            |  |  |  |  |  |  |
| Hopper Padre Island    | 5,094                    | 2            |  |  |  |  |  |  |
| Hopper BE Lindholm     | 2,976                    | 1            |  |  |  |  |  |  |
| Hopper Bayport         | 7,345                    | 2            |  |  |  |  |  |  |
| Subtotal West          | 39,100                   | 7            |  |  |  |  |  |  |
| Total                  | 105,530                  | 14           |  |  |  |  |  |  |

## **Barrier Berm Project 139551 – Cumulative Information**

Inception to Date (ITD) Volume

| Vessel                 | Handled - ITD (cy) | Hopper Loads - ITD |  |
|------------------------|--------------------|--------------------|--|
| Cutter California      | 834,352            |                    |  |
| Cutter EW Ellefsen     | 45,235             |                    |  |
| Hopper Stuyvesant      | 284,766            | 42                 |  |
| Hopper Liberty Island  | 281,430            | 60                 |  |
| Hopper Terrapin Island | 173,018            | 48                 |  |
| Hopper Padre Island    | 91,565             | 27                 |  |
| Hopper BE Lindholm     | 70,994             | 15                 |  |
| Hopper Bayport         | 10,803             | 3                  |  |
| Total                  | 1,792,163          | 195                |  |