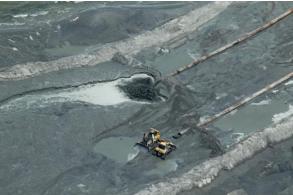

Note: Percent complete of material handled represents only 1 of 3 elements of percent complete for the overall project.

E4 Berm Construction

Spider barge

EW Ellefsen loading scow

E4 Berm Aerial as of 7/13/10