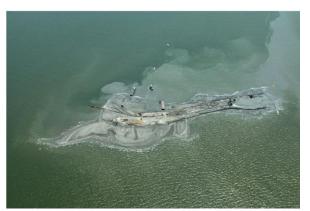

Note: Percent complete of material handled represents only 1 of 3 elements of percent complete for the overall project.

E4 Berm Construction

Spider barge

EW Ellefsen loading scow

E4 Berm Aerial as of 7/13/10