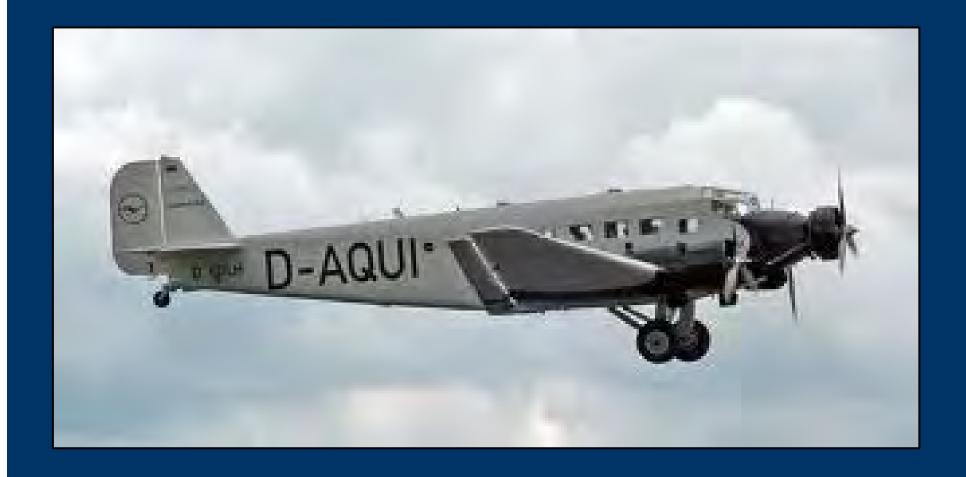

# GLOBAL REACH

(AIRLIFT MISSIONS)



#### **The German Junkers Ju.52**





#### **The British Vickers Victoria**



# C-47 "Skytrain" Or "Gooney Bird"





## The C-47 "Skytrain"





## The C-54 "Skymaster"



## The C-54 "Skymaster"





#### The C-17 "Globemaster III"





## The C-5 "Galaxy"





#### The C-130 "Hercules"





#### The C-141 "Starlifter"



#### KC-135 "Stratotankers"





## KC-135 Refueling A C-17



## KC-135 Refueling A B-2



#### KC-10 "Extender"



## **KC-10 Refueling Two B-2s**



## KC-10 Refueling An F-16



#### **The Berlin Airlift**



#### The Berlin Airlift



#### **The Berlin Airlift**



















#### **Global Humanitarian Missions**





## C-17 Airdrop Of Cargo Pallets







#### **C-17 Carrying Medics And Engineers**





## **All-Female C-17 Flight Crew**