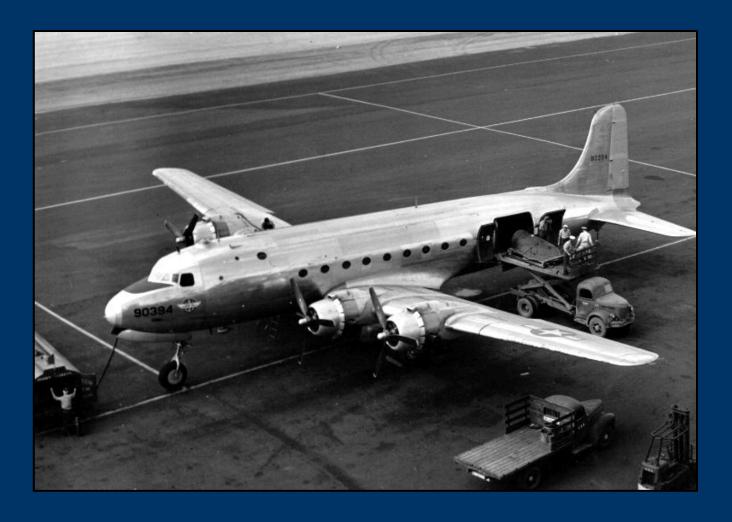

# GLOBAL REACH

(AIRLIFT MISSIONS)



#### **The German Junkers Ju.52**





#### **The British Vickers Victoria**



# C-47 "Skytrain" Or "Gooney Bird"





## The C-47 "Skytrain"





## The C-54 "Skymaster"



## The C-54 "Skymaster"





#### The C-17 "Globemaster III"





## The C-5 "Galaxy"





#### The C-130 "Hercules"





#### The C-141 "Starlifter"



#### KC-135 "Stratotankers"





## KC-135 Refueling A C-17



## KC-135 Refueling A B-2



#### KC-10 "Extender"



## **KC-10 Refueling Two B-2s**



## KC-10 Refueling An F-16



#### **The Berlin Airlift**



#### The Berlin Airlift



#### **The Berlin Airlift**



















#### **Global Humanitarian Missions**





## C-17 Airdrop Of Cargo Pallets







#### **C-17 Carrying Medics And Engineers**





## **All-Female C-17 Flight Crew**