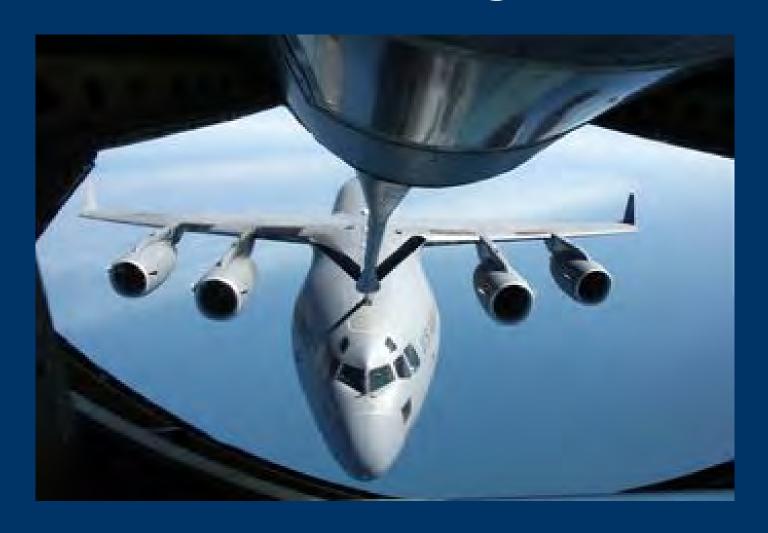

# GLOBAL REACH

(AIRLIFT MISSIONS)



#### **The German Junkers Ju.52**





#### **The British Vickers Victoria**



# C-47 "Skytrain" Or "Gooney Bird"





## The C-47 "Skytrain"





## The C-54 "Skymaster"



## The C-54 "Skymaster"





#### The C-17 "Globemaster III"





## The C-5 "Galaxy"





#### The C-130 "Hercules"





#### The C-141 "Starlifter"



#### KC-135 "Stratotankers"





## KC-135 Refueling A C-17



## KC-135 Refueling A B-2



#### KC-10 "Extender"



## **KC-10 Refueling Two B-2s**



## KC-10 Refueling An F-16



#### **The Berlin Airlift**



#### The Berlin Airlift



#### **The Berlin Airlift**



















#### **Global Humanitarian Missions**





## C-17 Airdrop Of Cargo Pallets







#### **C-17 Carrying Medics And Engineers**





## **All-Female C-17 Flight Crew**