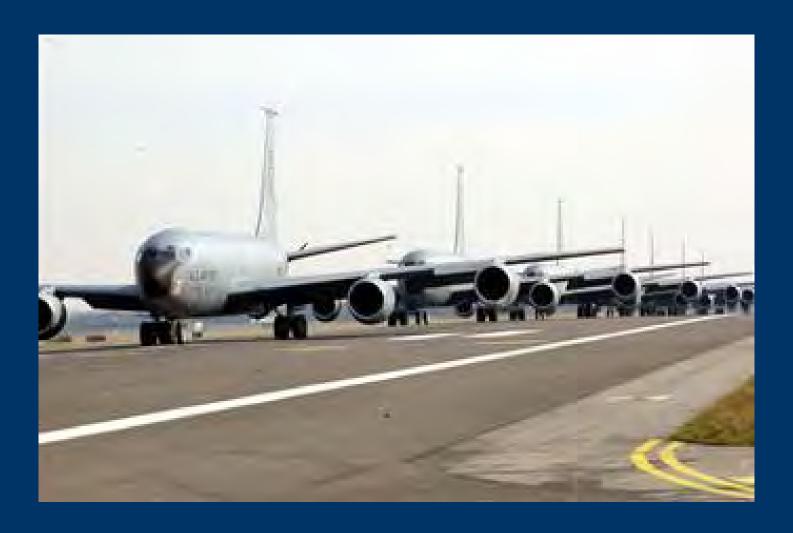

# GLOBAL REACH

(AIRLIFT MISSIONS)



#### **The German Junkers Ju.52**





#### **The British Vickers Victoria**



# C-47 "Skytrain" Or "Gooney Bird"





## The C-47 "Skytrain"





## The C-54 "Skymaster"



## The C-54 "Skymaster"





#### The C-17 "Globemaster III"





## The C-5 "Galaxy"





#### The C-130 "Hercules"





#### The C-141 "Starlifter"



#### KC-135 "Stratotankers"





## KC-135 Refueling A C-17



## KC-135 Refueling A B-2



#### KC-10 "Extender"



## **KC-10 Refueling Two B-2s**



## KC-10 Refueling An F-16



#### **The Berlin Airlift**



#### The Berlin Airlift



#### **The Berlin Airlift**



















#### **Global Humanitarian Missions**





## C-17 Airdrop Of Cargo Pallets







#### **C-17 Carrying Medics And Engineers**





## **All-Female C-17 Flight Crew**