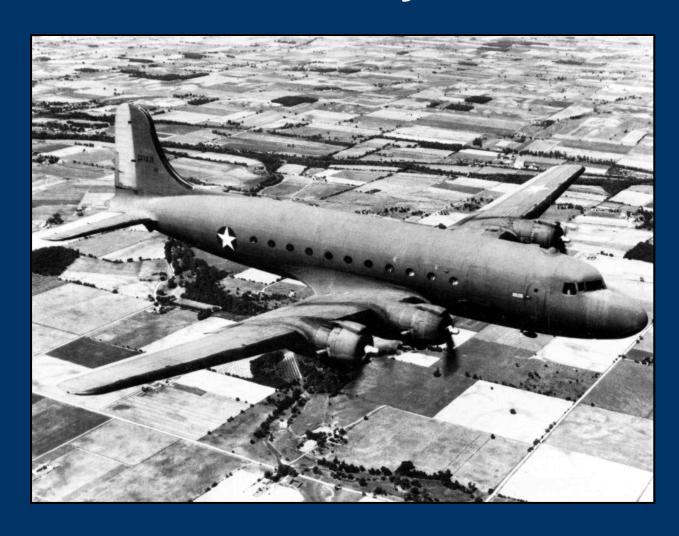

# GLOBAL REACH

(AIRLIFT MISSIONS)



#### **The German Junkers Ju.52**





#### **The British Vickers Victoria**



# C-47 "Skytrain" Or "Gooney Bird"





## The C-47 "Skytrain"





## The C-54 "Skymaster"



## The C-54 "Skymaster"





#### The C-17 "Globemaster III"





## The C-5 "Galaxy"





#### The C-130 "Hercules"





#### The C-141 "Starlifter"



#### KC-135 "Stratotankers"





## KC-135 Refueling A C-17



## KC-135 Refueling A B-2



#### KC-10 "Extender"



## **KC-10 Refueling Two B-2s**



## KC-10 Refueling An F-16



#### **The Berlin Airlift**



#### The Berlin Airlift



#### **The Berlin Airlift**



















#### **Global Humanitarian Missions**





## C-17 Airdrop Of Cargo Pallets







#### **C-17 Carrying Medics And Engineers**





## **All-Female C-17 Flight Crew**