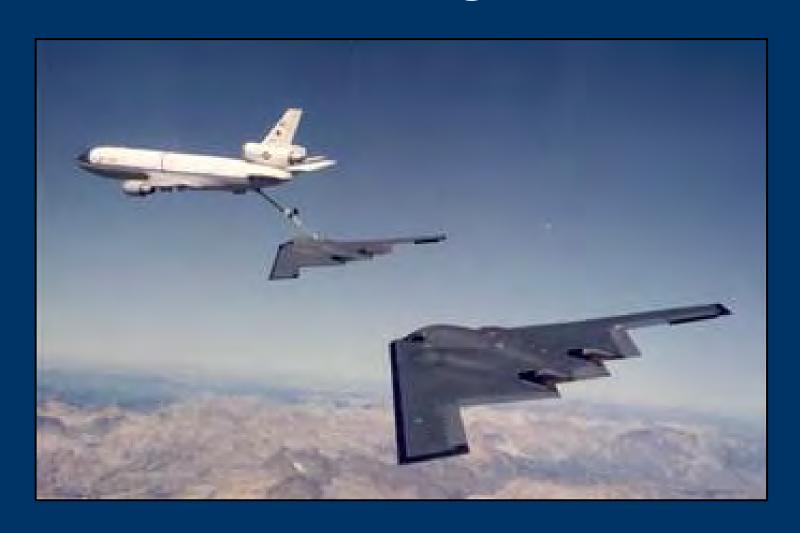

# GLOBAL REACH

(AIRLIFT MISSIONS)



#### **The German Junkers Ju.52**





#### **The British Vickers Victoria**



# C-47 "Skytrain" Or "Gooney Bird"





## The C-47 "Skytrain"





## The C-54 "Skymaster"



## The C-54 "Skymaster"





#### The C-17 "Globemaster III"





## The C-5 "Galaxy"





#### The C-130 "Hercules"





#### The C-141 "Starlifter"



#### KC-135 "Stratotankers"





## KC-135 Refueling A C-17



## KC-135 Refueling A B-2



#### KC-10 "Extender"



## **KC-10 Refueling Two B-2s**



## KC-10 Refueling An F-16



#### **The Berlin Airlift**



#### The Berlin Airlift



#### **The Berlin Airlift**



















#### **Global Humanitarian Missions**





## C-17 Airdrop Of Cargo Pallets







#### **C-17 Carrying Medics And Engineers**





## **All-Female C-17 Flight Crew**