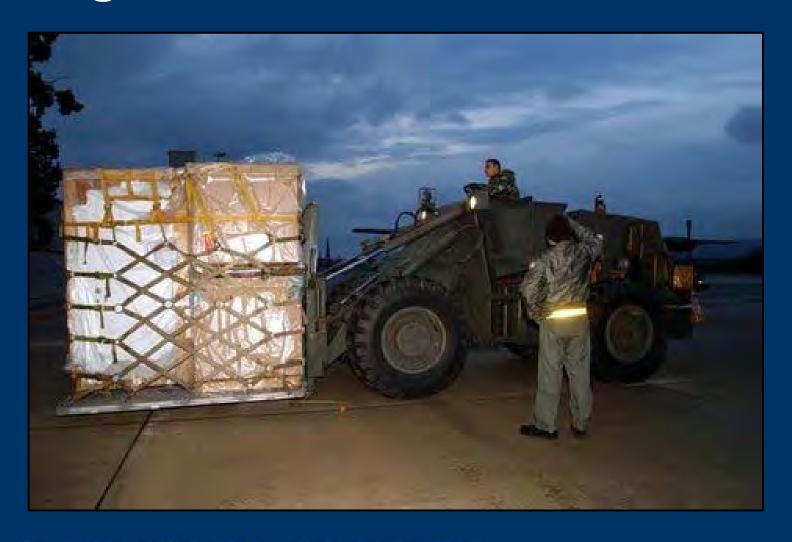

# GLOBAL REACH

(AIRLIFT MISSIONS)



#### **The German Junkers Ju.52**





#### **The British Vickers Victoria**



# C-47 "Skytrain" Or "Gooney Bird"





## The C-47 "Skytrain"





## The C-54 "Skymaster"



## The C-54 "Skymaster"





#### The C-17 "Globemaster III"





## The C-5 "Galaxy"





#### The C-130 "Hercules"





#### The C-141 "Starlifter"



#### KC-135 "Stratotankers"





## KC-135 Refueling A C-17



## KC-135 Refueling A B-2



#### KC-10 "Extender"



## **KC-10 Refueling Two B-2s**



## KC-10 Refueling An F-16



#### **The Berlin Airlift**



#### The Berlin Airlift



#### **The Berlin Airlift**



















#### **Global Humanitarian Missions**





## C-17 Airdrop Of Cargo Pallets







#### **C-17 Carrying Medics And Engineers**





## **All-Female C-17 Flight Crew**