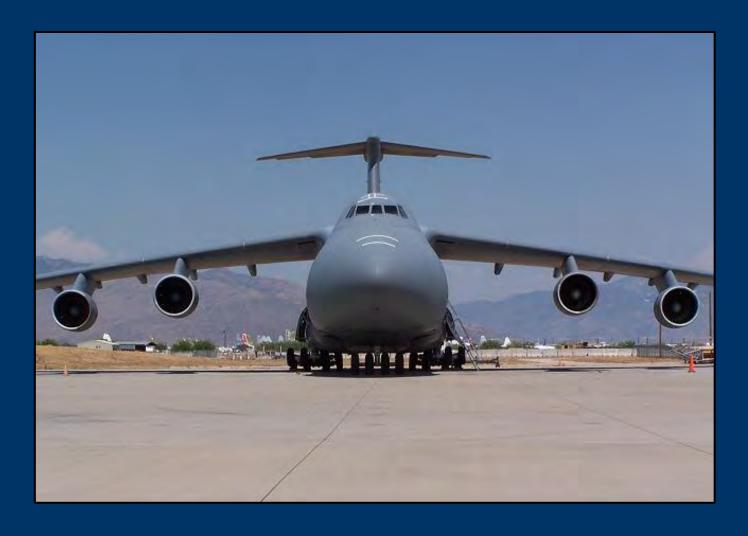

# GLOBAL REACH

(AIRLIFT MISSIONS)



#### **The German Junkers Ju.52**





#### **The British Vickers Victoria**



# C-47 "Skytrain" Or "Gooney Bird"





## The C-47 "Skytrain"





## The C-54 "Skymaster"



## The C-54 "Skymaster"





#### The C-17 "Globemaster III"





## The C-5 "Galaxy"





#### The C-130 "Hercules"





#### The C-141 "Starlifter"



#### KC-135 "Stratotankers"





## KC-135 Refueling A C-17



## KC-135 Refueling A B-2



#### KC-10 "Extender"



## **KC-10 Refueling Two B-2s**



## KC-10 Refueling An F-16



#### **The Berlin Airlift**



#### The Berlin Airlift



#### **The Berlin Airlift**



















#### **Global Humanitarian Missions**





## C-17 Airdrop Of Cargo Pallets







#### **C-17 Carrying Medics And Engineers**





## **All-Female C-17 Flight Crew**