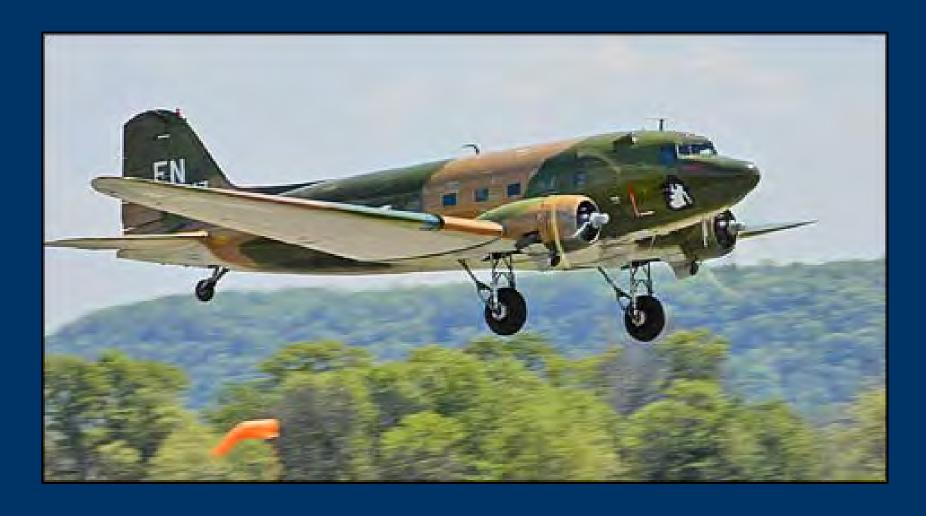

# GLOBAL REACH

(AIRLIFT MISSIONS)



#### **The German Junkers Ju.52**





#### **The British Vickers Victoria**



# C-47 "Skytrain" Or "Gooney Bird"





## The C-47 "Skytrain"





## The C-54 "Skymaster"



## The C-54 "Skymaster"





#### The C-17 "Globemaster III"





## The C-5 "Galaxy"





#### The C-130 "Hercules"





#### The C-141 "Starlifter"



#### KC-135 "Stratotankers"





## KC-135 Refueling A C-17



## KC-135 Refueling A B-2



#### KC-10 "Extender"



## **KC-10 Refueling Two B-2s**



## KC-10 Refueling An F-16



#### **The Berlin Airlift**



#### The Berlin Airlift



#### **The Berlin Airlift**



















#### **Global Humanitarian Missions**





## C-17 Airdrop Of Cargo Pallets







#### **C-17 Carrying Medics And Engineers**





## **All-Female C-17 Flight Crew**