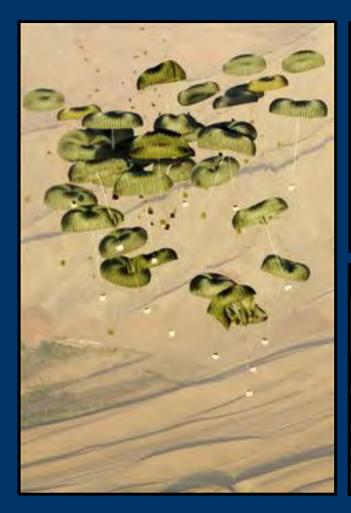

# GLOBAL REACH

(AIRLIFT MISSIONS)



#### **The German Junkers Ju.52**





#### **The British Vickers Victoria**



# C-47 "Skytrain" Or "Gooney Bird"





## The C-47 "Skytrain"





## The C-54 "Skymaster"



## The C-54 "Skymaster"





#### The C-17 "Globemaster III"





## The C-5 "Galaxy"





#### The C-130 "Hercules"





#### The C-141 "Starlifter"



#### KC-135 "Stratotankers"





## KC-135 Refueling A C-17



## KC-135 Refueling A B-2



#### KC-10 "Extender"



## **KC-10 Refueling Two B-2s**



## KC-10 Refueling An F-16



#### **The Berlin Airlift**



#### The Berlin Airlift



#### **The Berlin Airlift**



















#### **Global Humanitarian Missions**





## C-17 Airdrop Of Cargo Pallets







#### **C-17 Carrying Medics And Engineers**





## **All-Female C-17 Flight Crew**