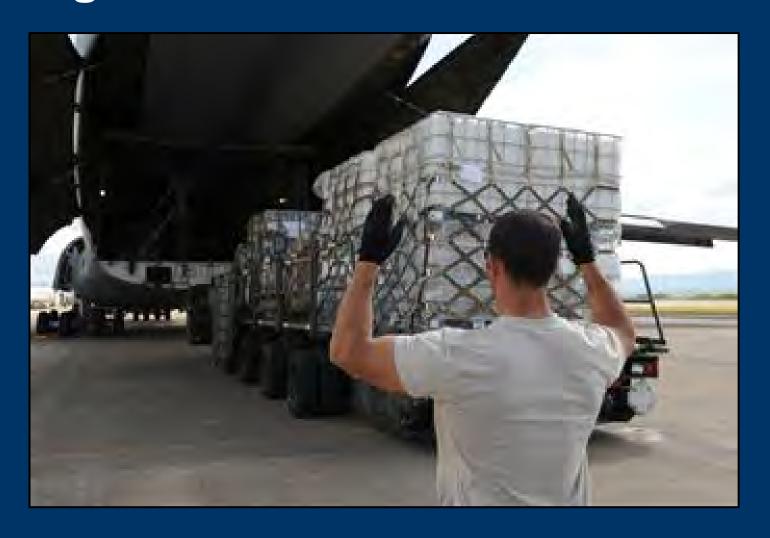

# GLOBAL REACH

(AIRLIFT MISSIONS)



#### **The German Junkers Ju.52**





#### **The British Vickers Victoria**



# C-47 "Skytrain" Or "Gooney Bird"





## The C-47 "Skytrain"





## The C-54 "Skymaster"



## The C-54 "Skymaster"





#### The C-17 "Globemaster III"





## The C-5 "Galaxy"





#### The C-130 "Hercules"





#### The C-141 "Starlifter"



#### KC-135 "Stratotankers"





## KC-135 Refueling A C-17



## KC-135 Refueling A B-2



#### KC-10 "Extender"



## **KC-10 Refueling Two B-2s**



## KC-10 Refueling An F-16



#### **The Berlin Airlift**



#### The Berlin Airlift



#### **The Berlin Airlift**



















#### **Global Humanitarian Missions**





## C-17 Airdrop Of Cargo Pallets







#### **C-17 Carrying Medics And Engineers**





## **All-Female C-17 Flight Crew**