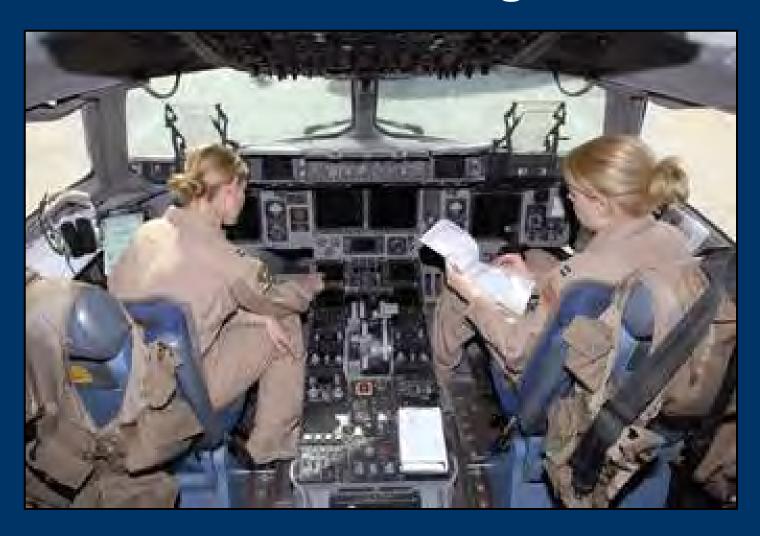

IFT MISSIONS)



#### **The German Junkers Ju.52**





#### **The British Vickers Victoria**



# C-47 "Skytrain" Or "Gooney Bird"





## The C-47 "Skytrain"





## The C-54 "Skymaster"



## The C-54 "Skymaster"





#### The C-17 "Globemaster III"





## The C-5 "Galaxy"





#### The C-130 "Hercules"





#### The C-141 "Starlifter"



#### KC-135 "Stratotankers"





## KC-135 Refueling A C-17



## KC-135 Refueling A B-2



#### KC-10 "Extender"



## **KC-10 Refueling Two B-2s**



## KC-10 Refueling An F-16



#### **The Berlin Airlift**



#### The Berlin Airlift



#### **The Berlin Airlift**



















#### **Global Humanitarian Missions**





## C-17 Airdrop Of Cargo Pallets







#### **C-17 Carrying Medics And Engineers**





## **All-Female C-17 Flight Crew**