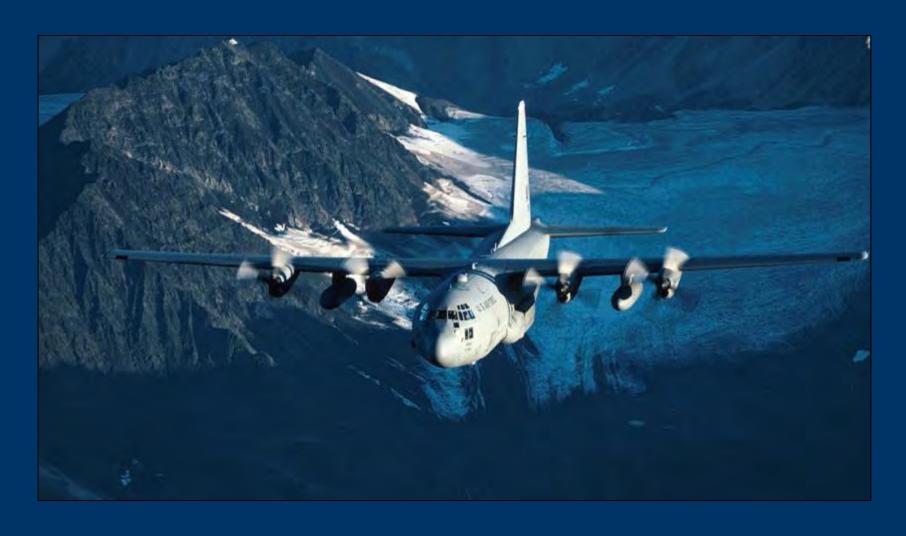

# GLOBAL REACH

(AIRLIFT MISSIONS)



#### **The German Junkers Ju.52**





#### **The British Vickers Victoria**



# C-47 "Skytrain" Or "Gooney Bird"





## The C-47 "Skytrain"





## The C-54 "Skymaster"



## The C-54 "Skymaster"





#### The C-17 "Globemaster III"





## The C-5 "Galaxy"





#### The C-130 "Hercules"





#### The C-141 "Starlifter"



#### KC-135 "Stratotankers"





## KC-135 Refueling A C-17



## KC-135 Refueling A B-2



#### KC-10 "Extender"



## **KC-10 Refueling Two B-2s**



## KC-10 Refueling An F-16



#### **The Berlin Airlift**



#### The Berlin Airlift



#### **The Berlin Airlift**



















#### **Global Humanitarian Missions**





## C-17 Airdrop Of Cargo Pallets







#### **C-17 Carrying Medics And Engineers**





## **All-Female C-17 Flight Crew**