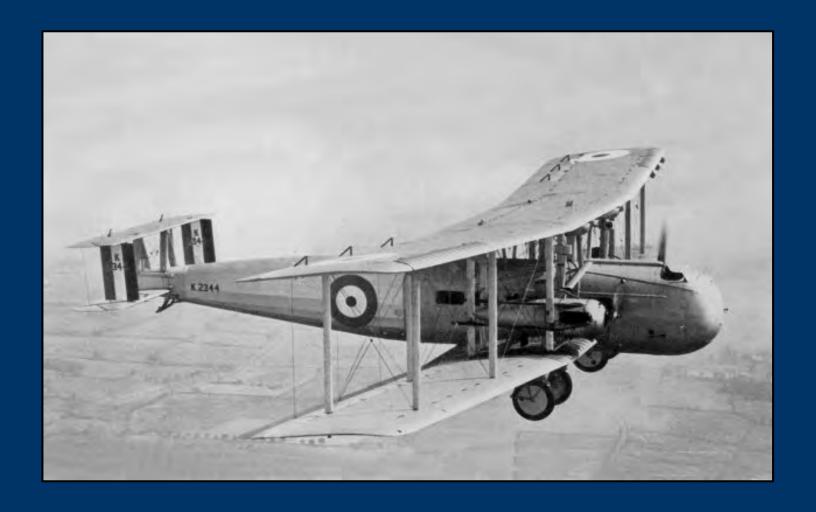

# GLOBAL REACH

(AIRLIFT MISSIONS)



#### **The German Junkers Ju.52**





#### **The British Vickers Victoria**



# C-47 "Skytrain" Or "Gooney Bird"





## The C-47 "Skytrain"





## The C-54 "Skymaster"



## The C-54 "Skymaster"





#### The C-17 "Globemaster III"





## The C-5 "Galaxy"





#### The C-130 "Hercules"





#### The C-141 "Starlifter"



#### KC-135 "Stratotankers"





## KC-135 Refueling A C-17



## KC-135 Refueling A B-2



#### KC-10 "Extender"



## **KC-10 Refueling Two B-2s**



## KC-10 Refueling An F-16



#### **The Berlin Airlift**



#### The Berlin Airlift



#### **The Berlin Airlift**



















#### **Global Humanitarian Missions**





## C-17 Airdrop Of Cargo Pallets







#### **C-17 Carrying Medics And Engineers**





## **All-Female C-17 Flight Crew**