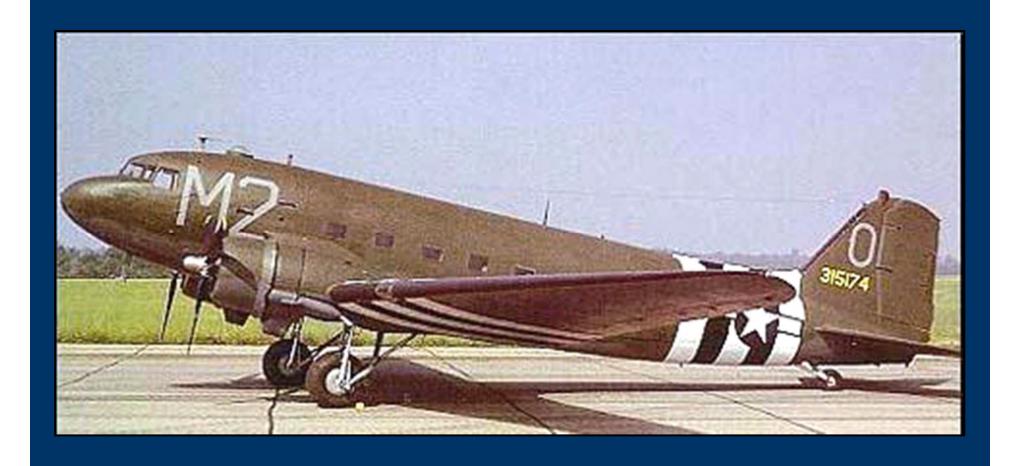

# GLOBAL REACH

(AIRLIFT MISSIONS)



#### **The German Junkers Ju.52**





#### **The British Vickers Victoria**



# C-47 "Skytrain" Or "Gooney Bird"





## The C-47 "Skytrain"





## The C-54 "Skymaster"



## The C-54 "Skymaster"





#### The C-17 "Globemaster III"





## The C-5 "Galaxy"





#### The C-130 "Hercules"





#### The C-141 "Starlifter"



#### KC-135 "Stratotankers"





## KC-135 Refueling A C-17



## KC-135 Refueling A B-2



#### KC-10 "Extender"



## **KC-10 Refueling Two B-2s**



## KC-10 Refueling An F-16



#### **The Berlin Airlift**



#### The Berlin Airlift



#### **The Berlin Airlift**



















#### **Global Humanitarian Missions**





## C-17 Airdrop Of Cargo Pallets







#### **C-17 Carrying Medics And Engineers**





## **All-Female C-17 Flight Crew**