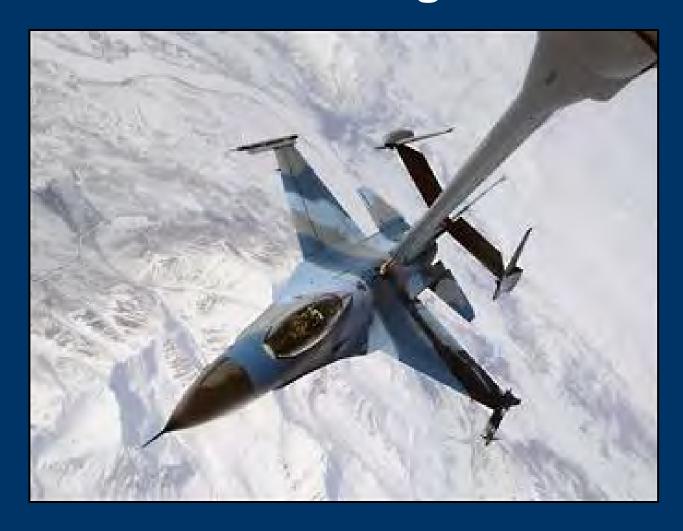

# GLOBAL REACH

(AIRLIFT MISSIONS)



#### **The German Junkers Ju.52**





#### **The British Vickers Victoria**



# C-47 "Skytrain" Or "Gooney Bird"





## The C-47 "Skytrain"





## The C-54 "Skymaster"



## The C-54 "Skymaster"





#### The C-17 "Globemaster III"





## The C-5 "Galaxy"





#### The C-130 "Hercules"





#### The C-141 "Starlifter"



#### KC-135 "Stratotankers"





## KC-135 Refueling A C-17



## KC-135 Refueling A B-2



#### KC-10 "Extender"



## **KC-10 Refueling Two B-2s**



## KC-10 Refueling An F-16



#### **The Berlin Airlift**



#### The Berlin Airlift



#### **The Berlin Airlift**



















#### **Global Humanitarian Missions**





## C-17 Airdrop Of Cargo Pallets







#### **C-17 Carrying Medics And Engineers**





## **All-Female C-17 Flight Crew**