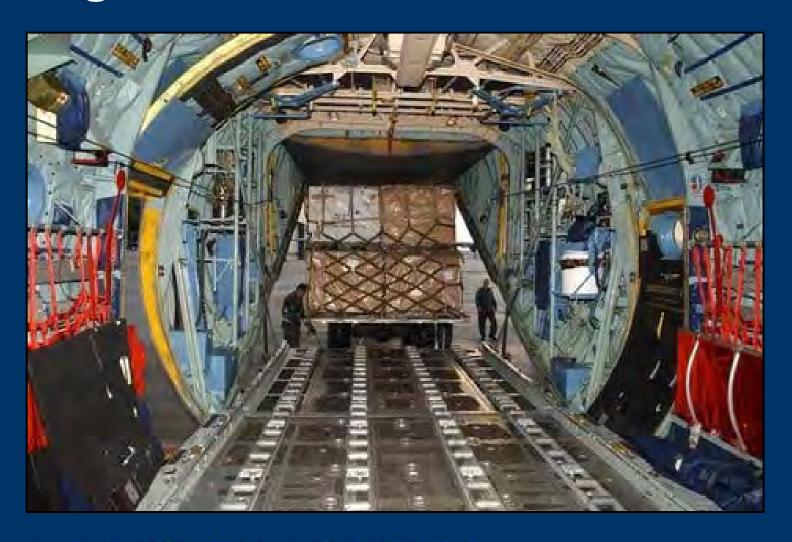

# GLOBAL REACH

(AIRLIFT MISSIONS)



#### **The German Junkers Ju.52**





#### **The British Vickers Victoria**



# C-47 "Skytrain" Or "Gooney Bird"





## The C-47 "Skytrain"





## The C-54 "Skymaster"



## The C-54 "Skymaster"





#### The C-17 "Globemaster III"





## The C-5 "Galaxy"





#### The C-130 "Hercules"





#### The C-141 "Starlifter"



#### KC-135 "Stratotankers"





## KC-135 Refueling A C-17



## KC-135 Refueling A B-2



#### KC-10 "Extender"



## **KC-10 Refueling Two B-2s**



## KC-10 Refueling An F-16



#### **The Berlin Airlift**



#### The Berlin Airlift



#### **The Berlin Airlift**



















#### **Global Humanitarian Missions**





## C-17 Airdrop Of Cargo Pallets







#### **C-17 Carrying Medics And Engineers**





## **All-Female C-17 Flight Crew**