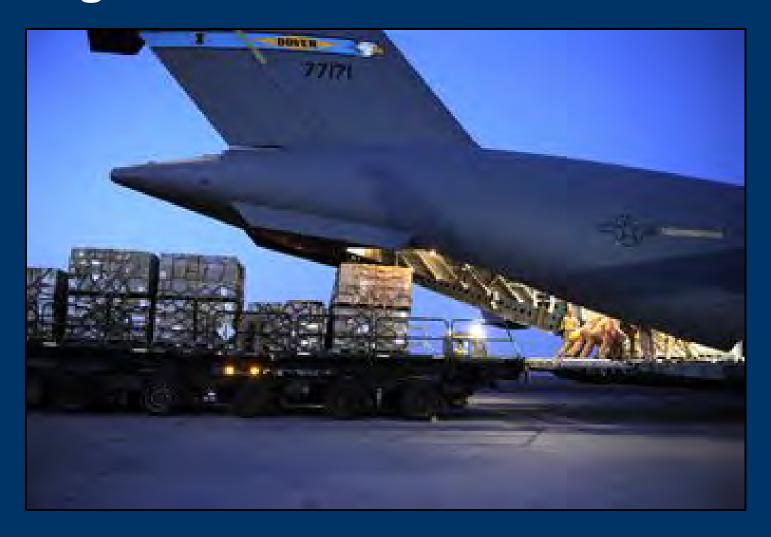

# GLOBAL REACH

(AIRLIFT MISSIONS)



#### **The German Junkers Ju.52**





#### **The British Vickers Victoria**



# C-47 "Skytrain" Or "Gooney Bird"





## The C-47 "Skytrain"





## The C-54 "Skymaster"



## The C-54 "Skymaster"





#### The C-17 "Globemaster III"





## The C-5 "Galaxy"





#### The C-130 "Hercules"





#### The C-141 "Starlifter"



#### KC-135 "Stratotankers"





## KC-135 Refueling A C-17



## KC-135 Refueling A B-2



#### KC-10 "Extender"



## **KC-10 Refueling Two B-2s**



## KC-10 Refueling An F-16



#### **The Berlin Airlift**



#### The Berlin Airlift



#### **The Berlin Airlift**



















#### **Global Humanitarian Missions**





## C-17 Airdrop Of Cargo Pallets







#### **C-17 Carrying Medics And Engineers**





## **All-Female C-17 Flight Crew**