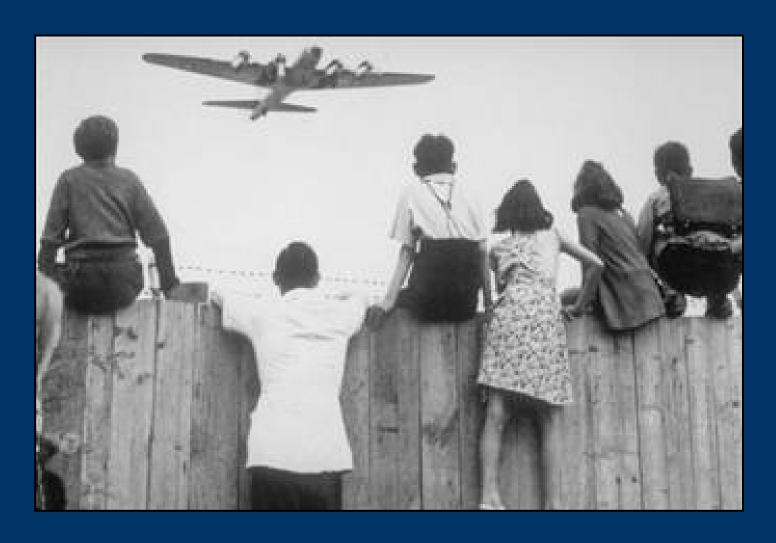

# GLOBAL REACH

(AIRLIFT MISSIONS)



#### **The German Junkers Ju.52**





#### **The British Vickers Victoria**



# C-47 "Skytrain" Or "Gooney Bird"





## The C-47 "Skytrain"





## The C-54 "Skymaster"



## The C-54 "Skymaster"





#### The C-17 "Globemaster III"





## The C-5 "Galaxy"





#### The C-130 "Hercules"





#### The C-141 "Starlifter"



#### KC-135 "Stratotankers"





## KC-135 Refueling A C-17



## KC-135 Refueling A B-2



#### KC-10 "Extender"



## **KC-10 Refueling Two B-2s**



## KC-10 Refueling An F-16



#### **The Berlin Airlift**



#### The Berlin Airlift



#### **The Berlin Airlift**



















#### **Global Humanitarian Missions**





## C-17 Airdrop Of Cargo Pallets







#### **C-17 Carrying Medics And Engineers**





## **All-Female C-17 Flight Crew**