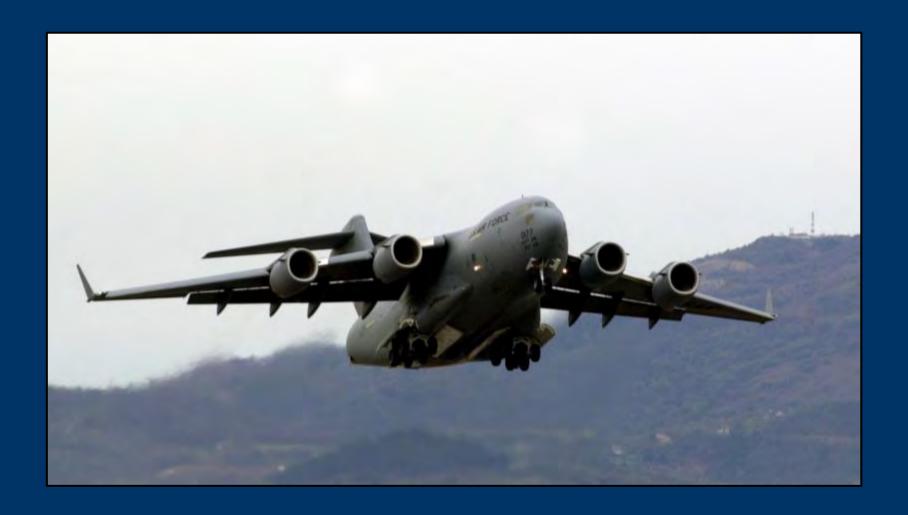

# GLOBAL REACH

(AIRLIFT MISSIONS)



#### **The German Junkers Ju.52**





#### **The British Vickers Victoria**



# C-47 "Skytrain" Or "Gooney Bird"





## The C-47 "Skytrain"





## The C-54 "Skymaster"



## The C-54 "Skymaster"





#### The C-17 "Globemaster III"





## The C-5 "Galaxy"





#### The C-130 "Hercules"





#### The C-141 "Starlifter"



#### KC-135 "Stratotankers"





## KC-135 Refueling A C-17



## KC-135 Refueling A B-2



#### KC-10 "Extender"



## **KC-10 Refueling Two B-2s**



## KC-10 Refueling An F-16



#### **The Berlin Airlift**



#### The Berlin Airlift



#### **The Berlin Airlift**



















#### **Global Humanitarian Missions**





## C-17 Airdrop Of Cargo Pallets







#### **C-17 Carrying Medics And Engineers**





## **All-Female C-17 Flight Crew**