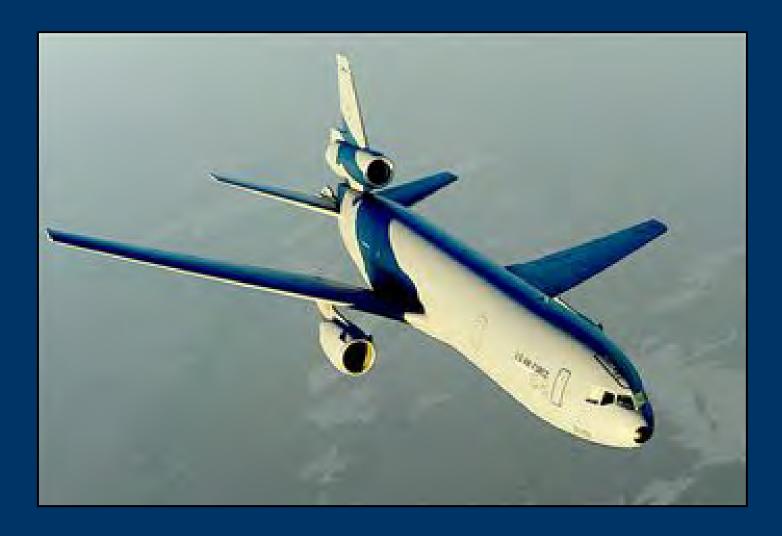

# GLOBAL REACH

(AIRLIFT MISSIONS)



#### **The German Junkers Ju.52**





#### **The British Vickers Victoria**



# C-47 "Skytrain" Or "Gooney Bird"





## The C-47 "Skytrain"





## The C-54 "Skymaster"



## The C-54 "Skymaster"





#### The C-17 "Globemaster III"





## The C-5 "Galaxy"





#### The C-130 "Hercules"





#### The C-141 "Starlifter"



#### KC-135 "Stratotankers"





## KC-135 Refueling A C-17



## KC-135 Refueling A B-2



#### KC-10 "Extender"



## **KC-10 Refueling Two B-2s**



## KC-10 Refueling An F-16



#### **The Berlin Airlift**



#### The Berlin Airlift



#### **The Berlin Airlift**



















#### **Global Humanitarian Missions**





## C-17 Airdrop Of Cargo Pallets







#### **C-17 Carrying Medics And Engineers**





## **All-Female C-17 Flight Crew**