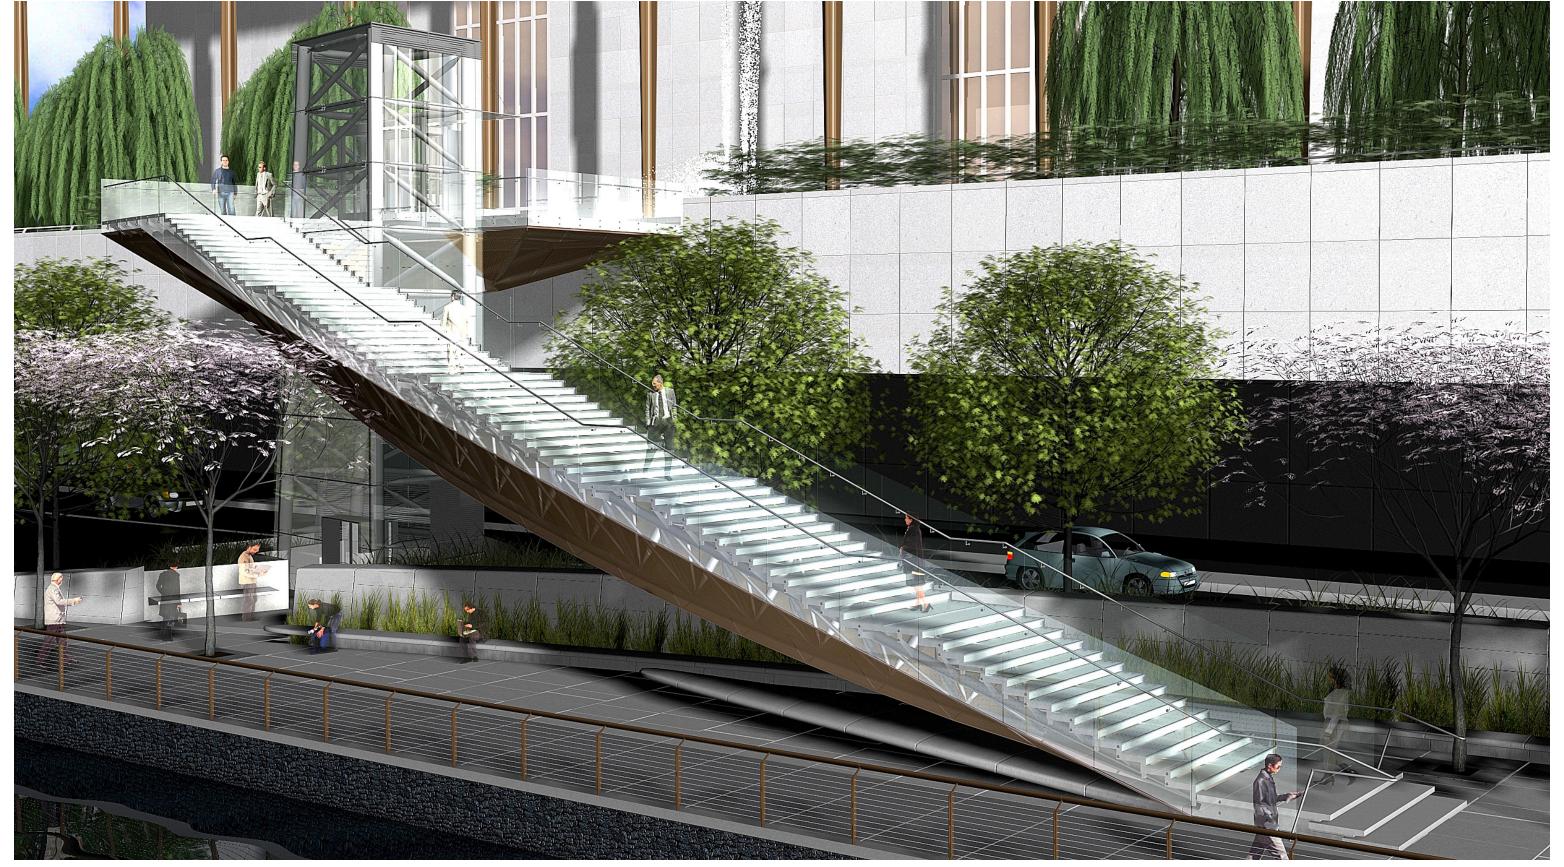

South Elevation

North Stair and Tower Riverfront Perspective

North Stair and Tower Riverfront Perspective

10.20.11

Section Cut of 2011 Revised Concept

Section Cut of 2007 Concept

10.20.11

Detail of Panel

Study of Panel Attachment

Metal Fabric Enclosure at Truss

Metal Fabric Precedents

Metal Fabric Samples - Bronze St Steel

Pedestrian Access Between the Kennedy Center and RCPP Trail

Perspective of Mesh Panel