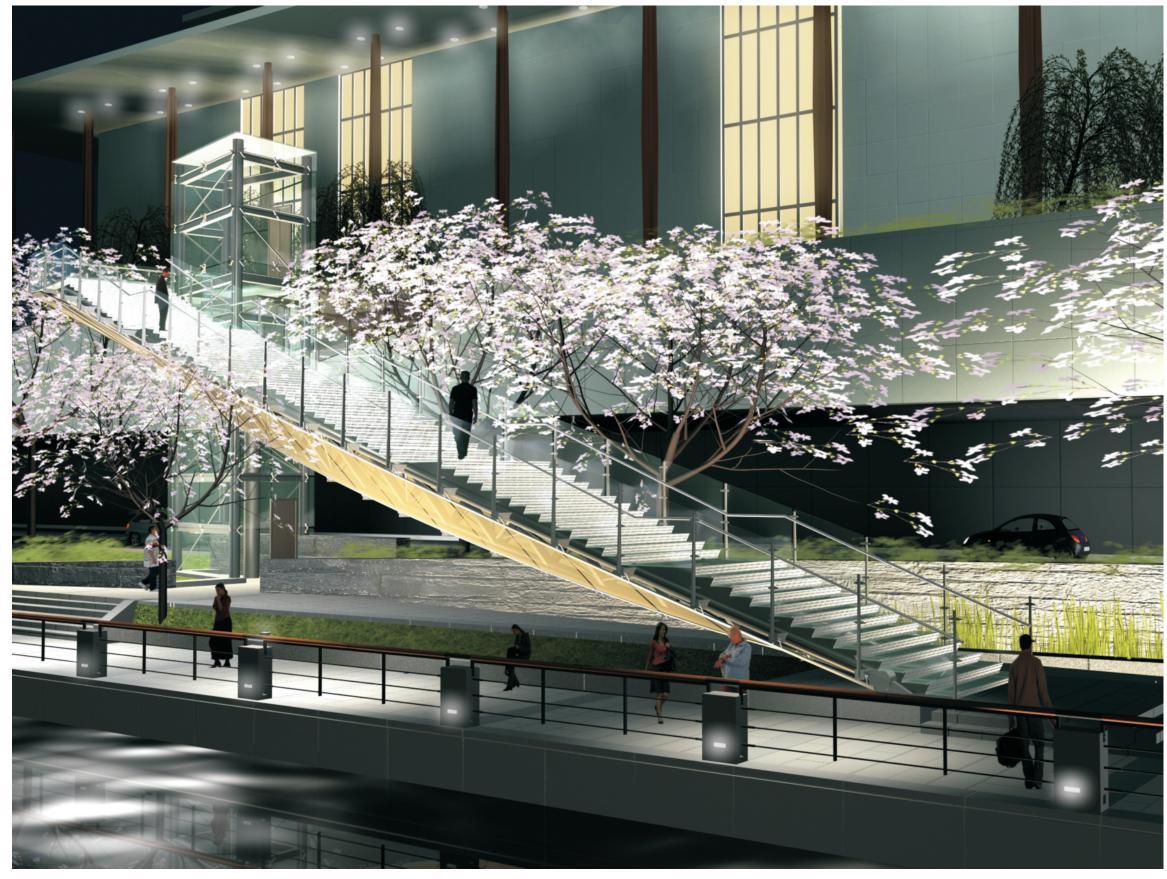

Detail of Metal Fabric

LANDSCAPE ELEVATION

**EVERGREEN GROUND** COVER - LILY TURF

Night Perspective from Potomac River

Night Perspective from Potomac River