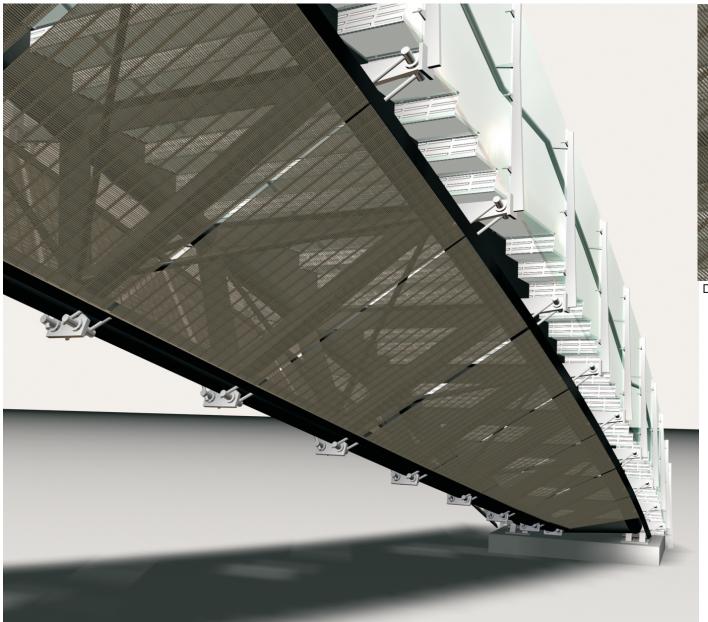

Study of Panel Attachment

Metal Fabric Enclosure at Truss

Metal Fabric Precedents

Metal Fabric Samples - Bronze St Steel

Pedestrian Access Between the Kennedy Center and RCPP Trail

Perspective of Mesh Panel