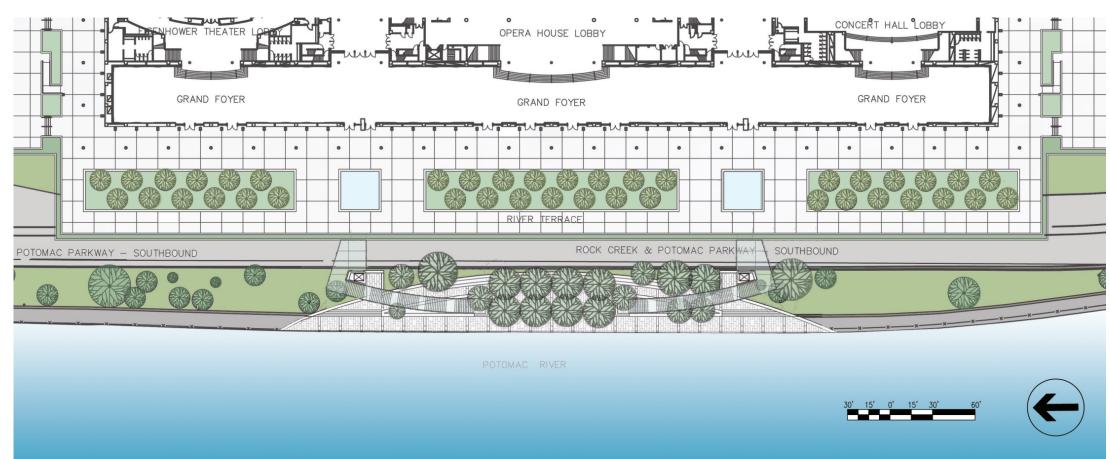

Pedestrian Access Between the Kennedy Center and RCPP Trail

Perspective South from RCPP Trail

Perspective North from Kennedy Center Terrace

**Existing River Terrace Elevation** 

Countour Interval 1'-0"

Existing North Plaza Section

Stairs North Plaza Elevation

River Terrace Elevation North Plaza Elevation

Plan

10.20.11

Aerial Perspective

Aerial Perspective

Riverfront Perspective

River Terrace Elevation