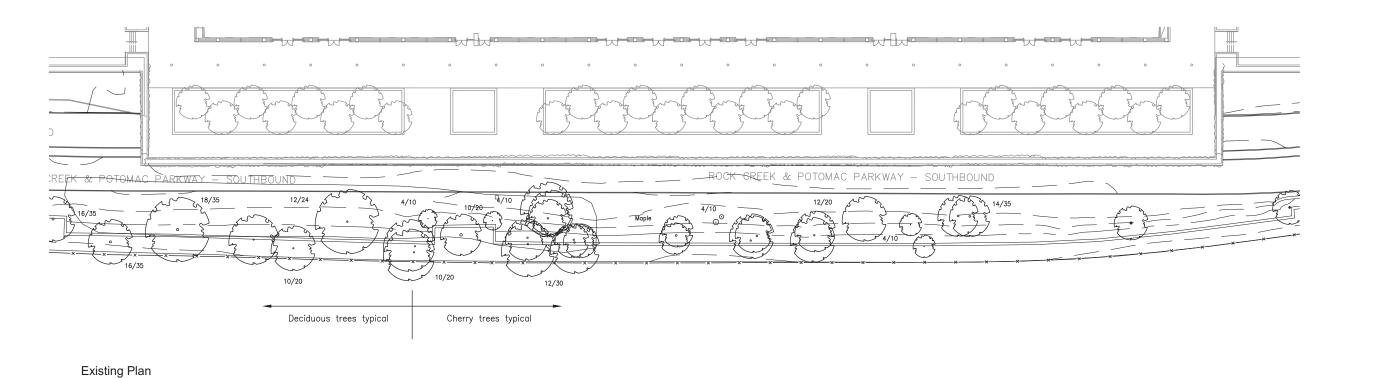

Pedestrian Access Between the Kennedy Center and RCPP Trail

Perspective South from RCPP Trail

Perspective North from Kennedy Center Terrace

**Existing River Terrace Elevation** 

Countour Interval 1'-0"

Existing North Plaza Section