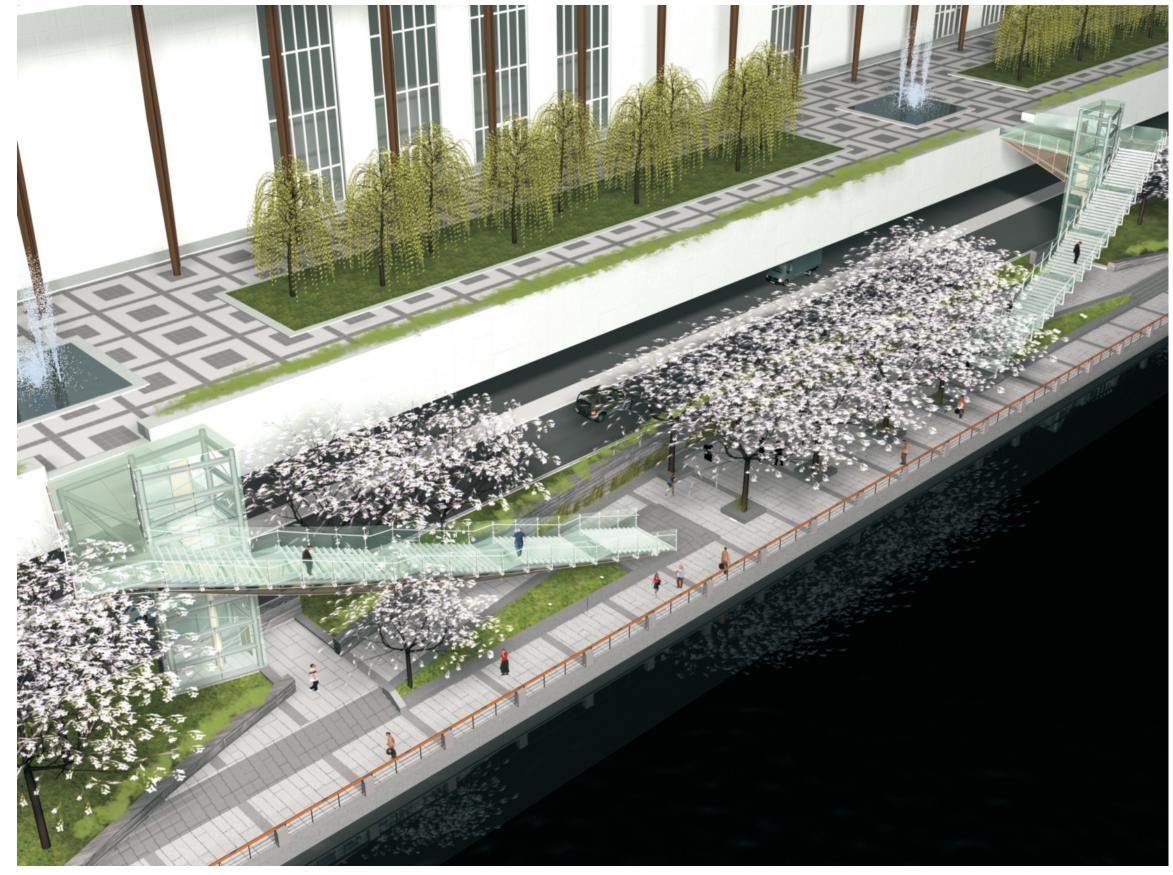

Pedestrian Access Between the Kennedy Center and RCPP Trail

Perspective South from RCPP Trail

Perspective North from Kennedy Center Terrace

**Existing River Terrace Elevation** 

Countour Interval 1'-0"

Existing North Plaza Section

Stairs North Plaza Elevation

River Terrace Elevation North Plaza Elevation

Plan

10.20.11

Aerial Perspective

Aerial Perspective

Riverfront Perspective

River Terrace Elevation