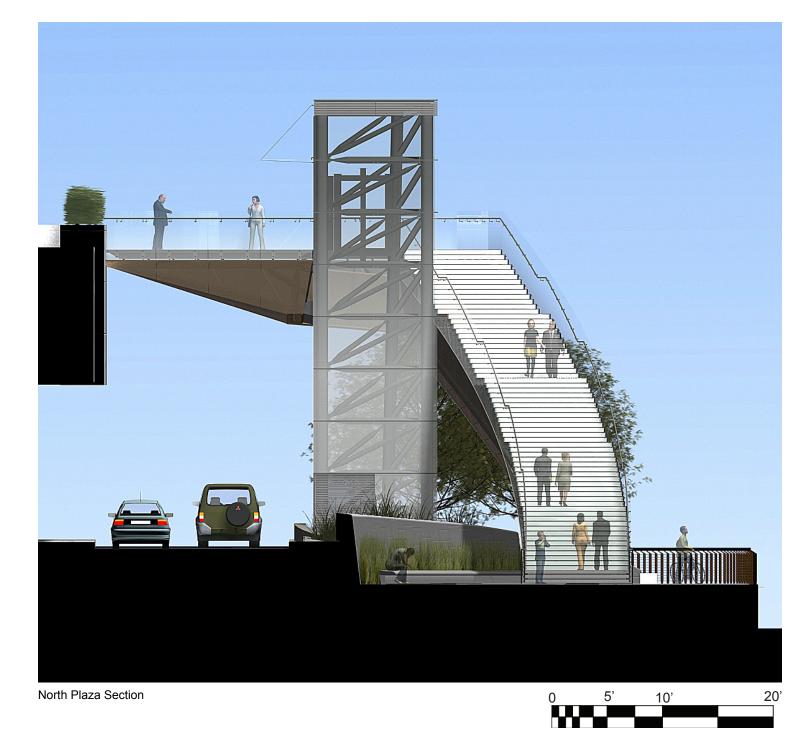

Pedestrian Access Between the Kennedy Center and RCPP Trail

Perspective South from RCPP Trail

Perspective North from Kennedy Center Terrace

**Existing River Terrace Elevation** 

Countour Interval 1'-0"

Existing North Plaza Section

Stairs North Plaza Elevation

River Terrace Elevation North Plaza Elevation

Plan

10.20.11

Aerial Perspective

Aerial Perspective

Riverfront Perspective

River Terrace Elevation