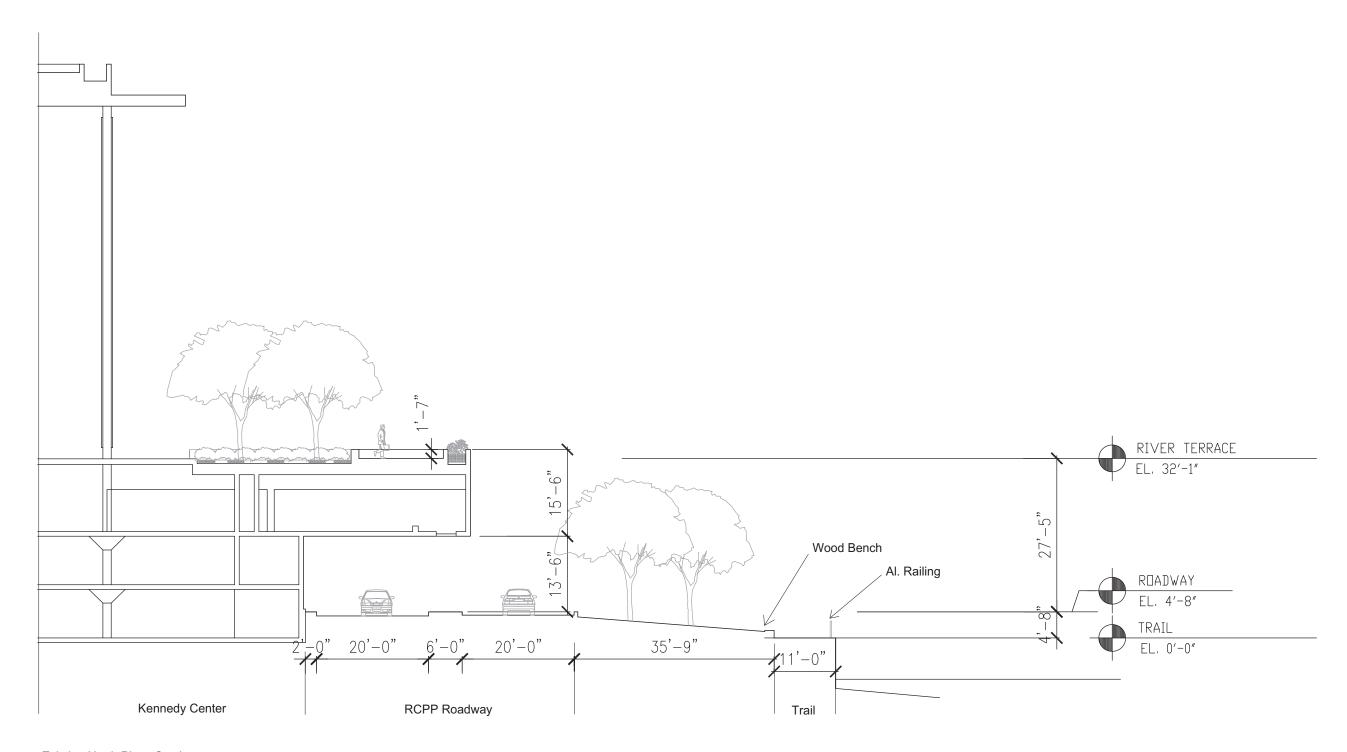

Pedestrian Access Between the Kennedy Center and RCPP Trail

Perspective South from RCPP Trail

Perspective North from Kennedy Center Terrace

**Existing River Terrace Elevation** 

Countour Interval 1'-0"

Existing North Plaza Section