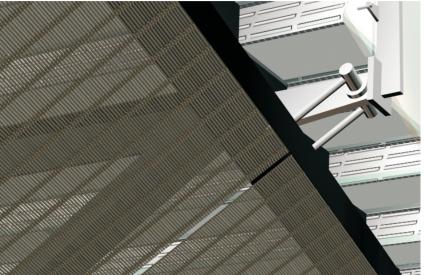

South Elevation

North Stair and Tower Riverfront Perspective

North Stair and Tower Riverfront Perspective

10.20.11

Section Cut of 2011 Revised Concept

Section Cut of 2007 Concept

10.20.11

Detail of Panel

Study of Panel Attachment

Metal Fabric Enclosure at Truss

Metal Fabric Precedents

Metal Fabric Samples - Bronze St Steel

Pedestrian Access Between the Kennedy Center and RCPP Trail

Perspective of Mesh Panel