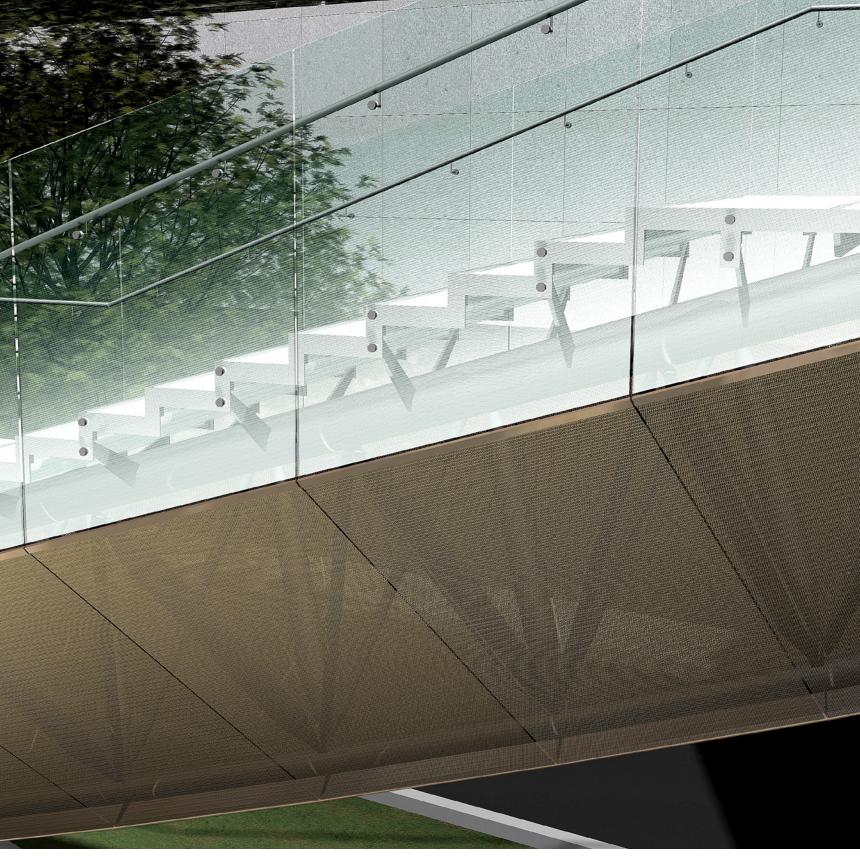

Study of Panel Attachment

Metal Fabric Enclosure at Truss

Metal Fabric Precedents

Metal Fabric Samples - Bronze St Steel

Pedestrian Access Between the Kennedy Center and RCPP Trail

Perspective of Mesh Panel

Detail of Metal Fabric

LANDSCAPE ELEVATION

**EVERGREEN GROUND** COVER - LILY TURF

Night Perspective from Potomac River

Night Perspective from Potomac River