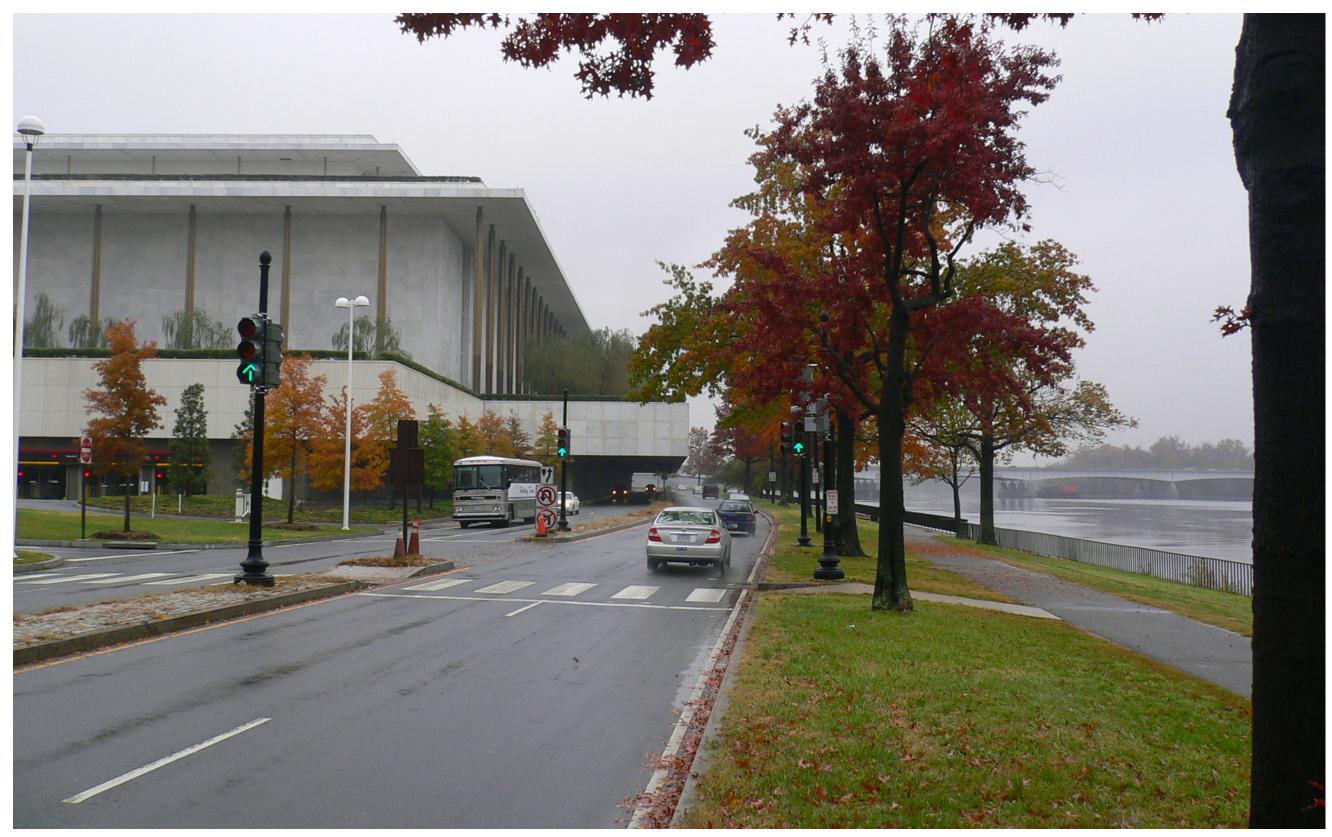

Pedestrian Access Between the Kennedy Center and RCPP Trail

Perspective South from RCPP Trail

Perspective North from Kennedy Center Terrace

**Existing River Terrace Elevation** 

Countour Interval 1'-0"

Existing North Plaza Section

Stairs North Plaza Elevation

River Terrace Elevation North Plaza Elevation

Plan

10.20.11

Aerial Perspective

Aerial Perspective

Riverfront Perspective

River Terrace Elevation