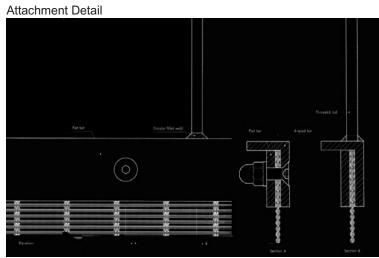

Study of Panel Attachment

Metal Fabric Enclosure at Truss

Metal Fabric Precedents

Metal Fabric Samples - Bronze St Steel

Pedestrian Access Between the Kennedy Center and RCPP Trail

Perspective of Mesh Panel