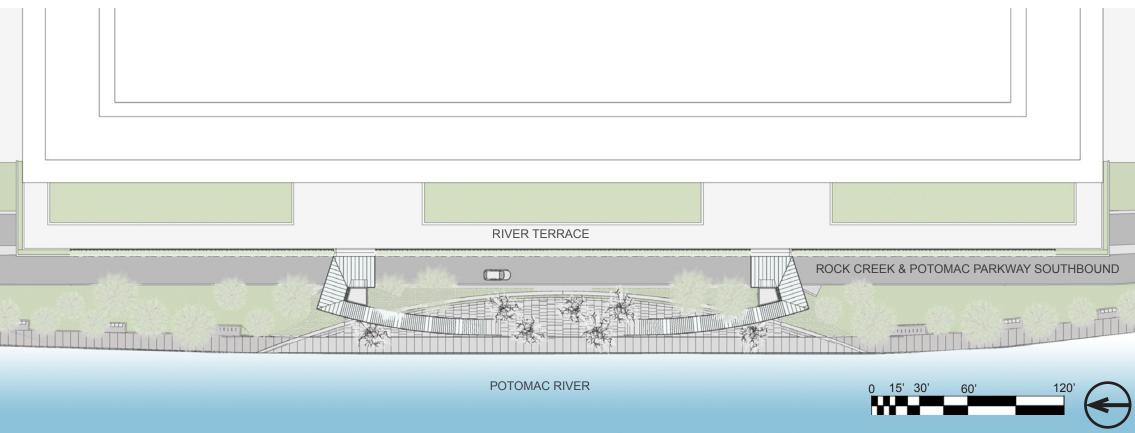

Pedestrian Access Between the Kennedy Center and RCPP Trail

Perspective South from RCPP Trail

Perspective North from Kennedy Center Terrace

**Existing River Terrace Elevation** 

Countour Interval 1'-0"

Existing North Plaza Section

Stairs North Plaza Elevation

River Terrace Elevation North Plaza Elevation

Plan

10.20.11

Aerial Perspective

Aerial Perspective

Riverfront Perspective

River Terrace Elevation