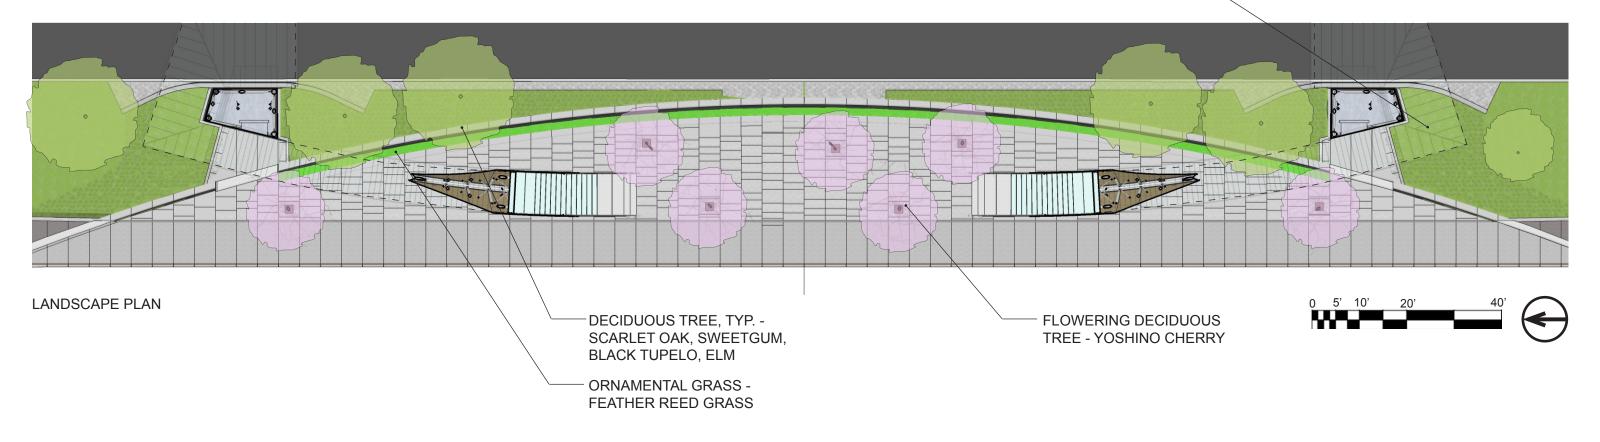

Detail of Metal Fabric

LANDSCAPE ELEVATION

**EVERGREEN GROUND** COVER - LILY TURF

Night Perspective from Potomac River

Night Perspective from Potomac River