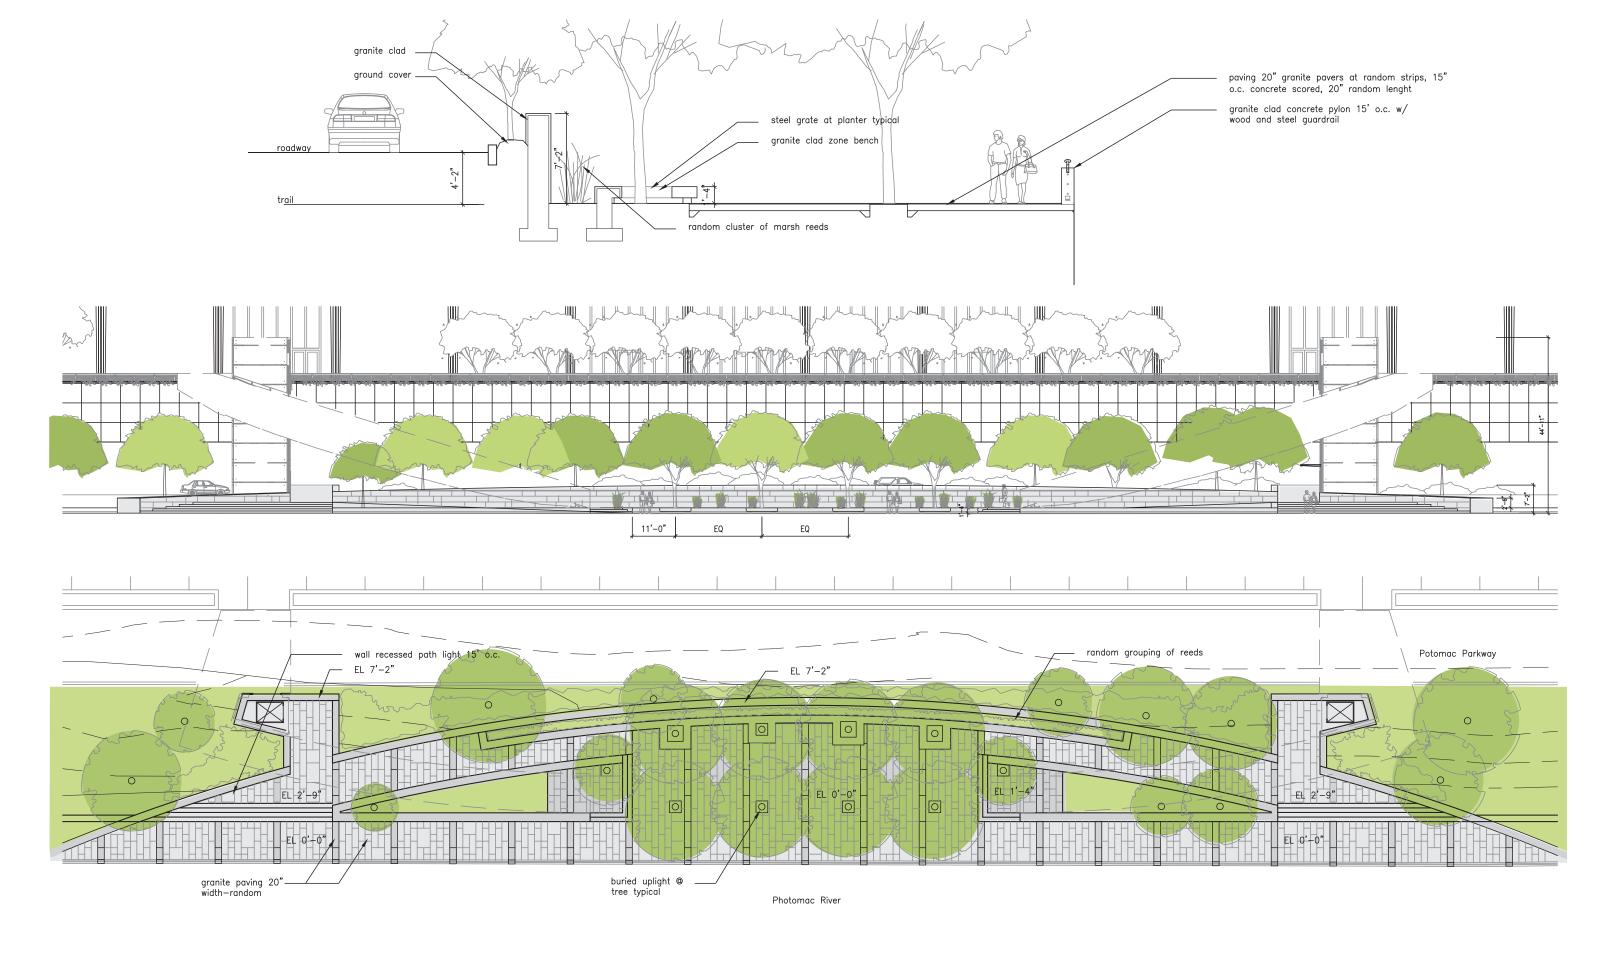

Pedestrian Access Between the Kennedy Center and RCPP Trail

Perspective South from RCPP Trail

Perspective North from Kennedy Center Terrace

**Existing River Terrace Elevation** 

Countour Interval 1'-0"

Existing North Plaza Section

Stairs North Plaza Elevation

River Terrace Elevation North Plaza Elevation

Plan

10.20.11

Aerial Perspective

Aerial Perspective

Riverfront Perspective

River Terrace Elevation