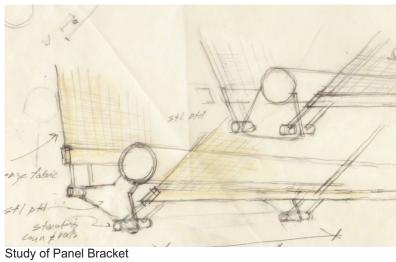

South Elevation

North Stair and Tower Riverfront Perspective

North Stair and Tower Riverfront Perspective

10.20.11

Section Cut of 2011 Revised Concept

Section Cut of 2007 Concept

10.20.11

Detail of Panel

Study of Panel Attachment

Metal Fabric Enclosure at Truss

Metal Fabric Precedents

Metal Fabric Samples - Bronze St Steel

Pedestrian Access Between the Kennedy Center and RCPP Trail

Perspective of Mesh Panel