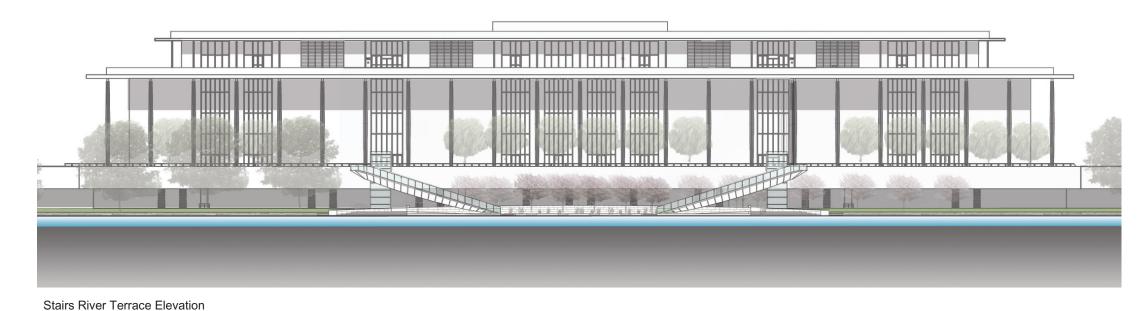

Pedestrian Access Between the Kennedy Center and RCPP Trail

Perspective South from RCPP Trail

Perspective North from Kennedy Center Terrace

**Existing River Terrace Elevation** 

Countour Interval 1'-0"

Existing North Plaza Section

Stairs North Plaza Elevation

River Terrace Elevation North Plaza Elevation

Plan

10.20.11

Aerial Perspective

Aerial Perspective

Riverfront Perspective

River Terrace Elevation