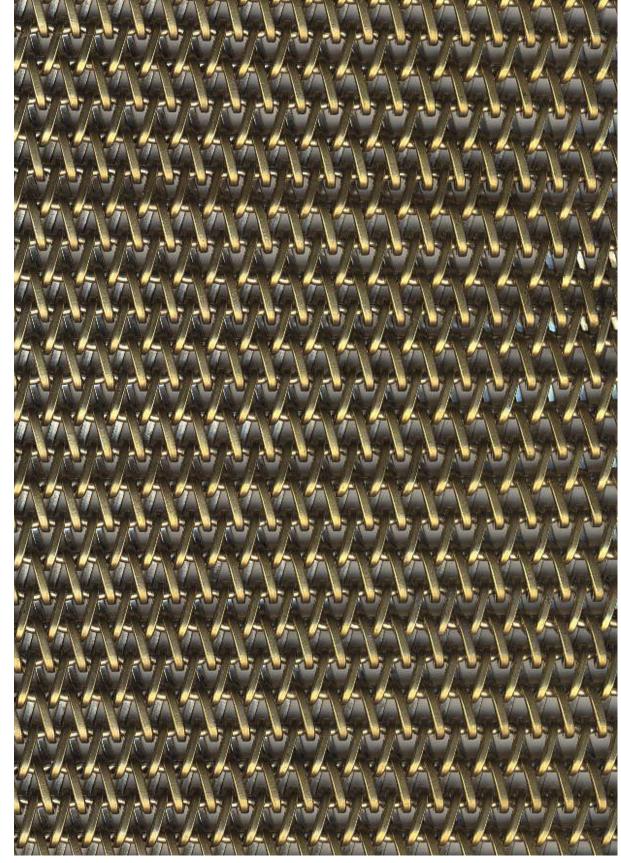

Study of Panel Attachment

Metal Fabric Enclosure at Truss

Metal Fabric Precedents

Metal Fabric Samples - Bronze St Steel

Pedestrian Access Between the Kennedy Center and RCPP Trail

Perspective of Mesh Panel

Detail of Metal Fabric

LANDSCAPE ELEVATION

**EVERGREEN GROUND** COVER - LILY TURF

Night Perspective from Potomac River

Night Perspective from Potomac River