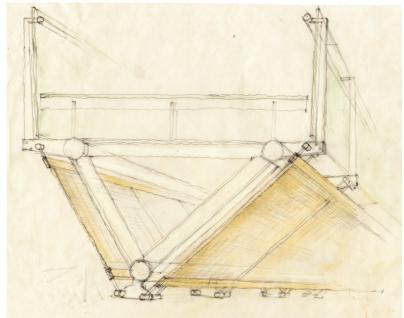

South Elevation

North Stair and Tower Riverfront Perspective

North Stair and Tower Riverfront Perspective

10.20.11

Section Cut of 2011 Revised Concept

Section Cut of 2007 Concept

10.20.11

Detail of Panel

Study of Panel Attachment

Metal Fabric Enclosure at Truss

Metal Fabric Precedents

Metal Fabric Samples - Bronze St Steel

Pedestrian Access Between the Kennedy Center and RCPP Trail

Perspective of Mesh Panel