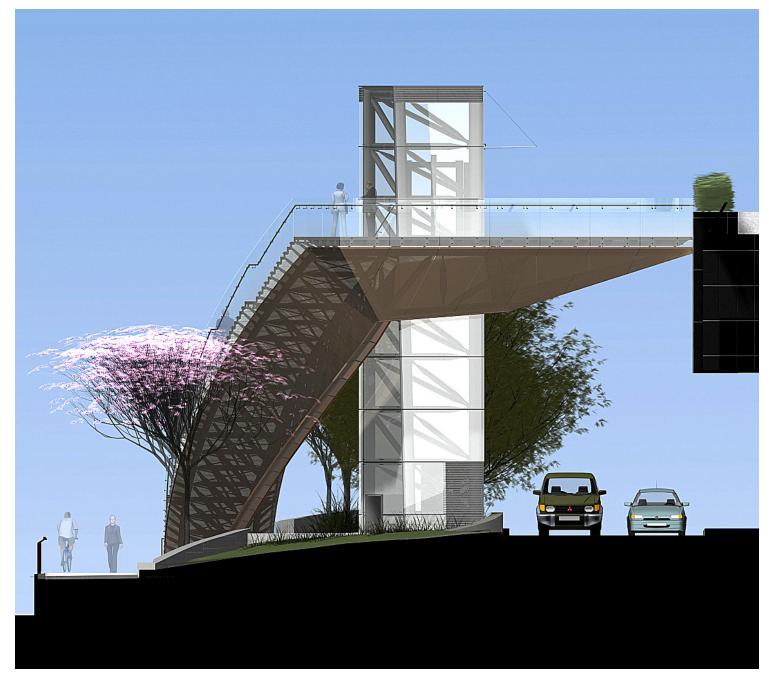

Pedestrian Access Between the Kennedy Center and RCPP Trail

Perspective South from RCPP Trail

Perspective North from Kennedy Center Terrace

**Existing River Terrace Elevation** 

Countour Interval 1'-0"

Existing North Plaza Section

Stairs North Plaza Elevation

River Terrace Elevation North Plaza Elevation

Plan

10.20.11

Aerial Perspective

Aerial Perspective

Riverfront Perspective

River Terrace Elevation