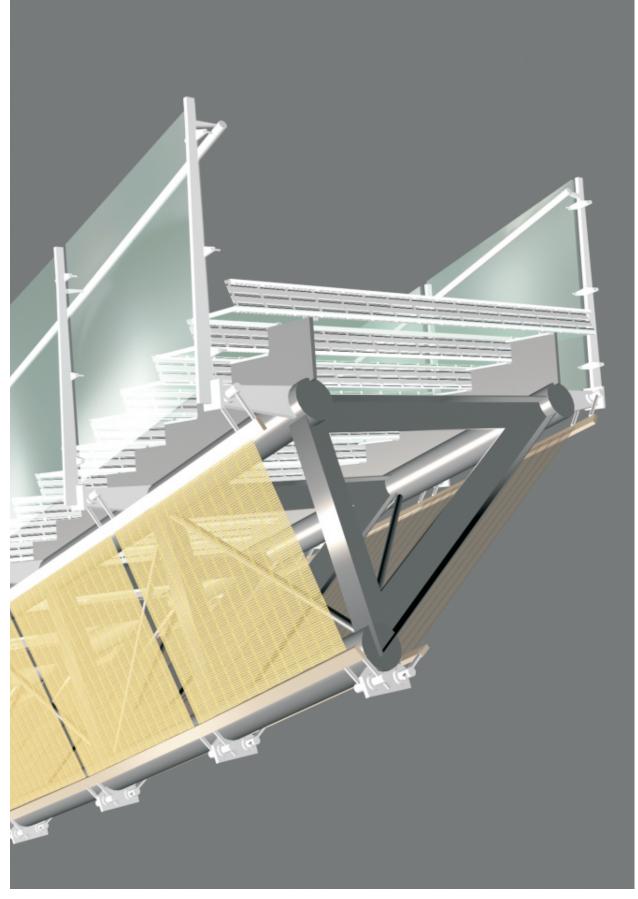

South Elevation

North Stair and Tower Riverfront Perspective

North Stair and Tower Riverfront Perspective

10.20.11

Section Cut of 2011 Revised Concept

Section Cut of 2007 Concept

10.20.11

Detail of Panel

Study of Panel Attachment

Metal Fabric Enclosure at Truss

Metal Fabric Precedents

Metal Fabric Samples - Bronze St Steel

Pedestrian Access Between the Kennedy Center and RCPP Trail

Perspective of Mesh Panel