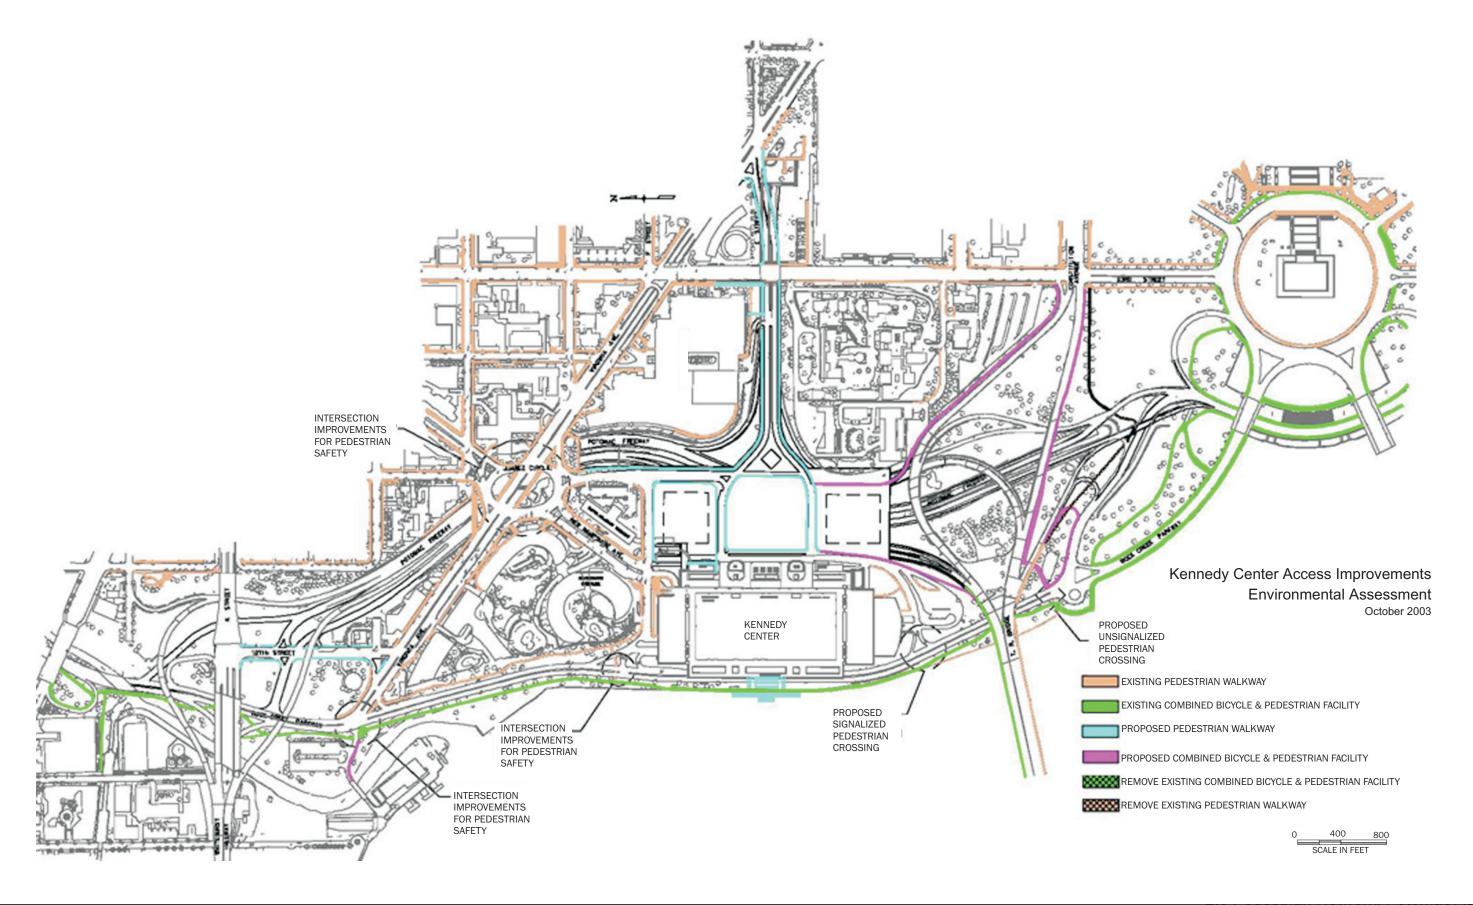

Pedestrian Access Between the Kennedy Center and RCPP Trail

Perspective South from RCPP Trail

Perspective North from Kennedy Center Terrace

**Existing River Terrace Elevation** 

Countour Interval 1'-0"

Existing North Plaza Section