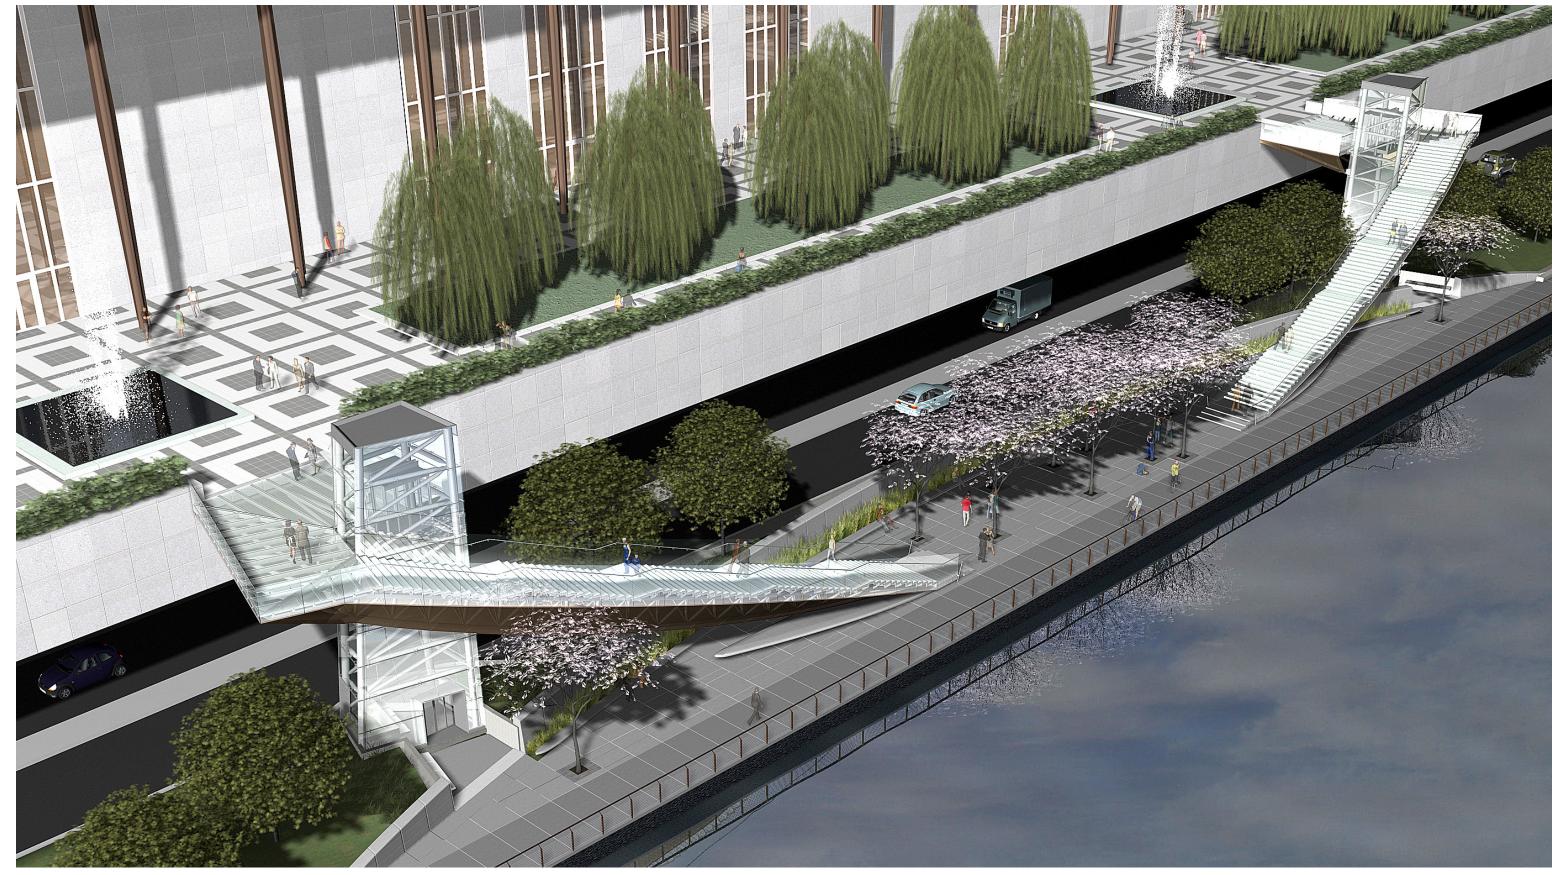

Stairs North Plaza Elevation

River Terrace Elevation North Plaza Elevation

Plan

10.20.11

Aerial Perspective

Aerial Perspective

Riverfront Perspective

River Terrace Elevation

South Elevation

North Stair and Tower Riverfront Perspective

North Stair and Tower Riverfront Perspective

10.20.11

Section Cut of 2011 Revised Concept

Section Cut of 2007 Concept

10.20.11

Detail of Panel