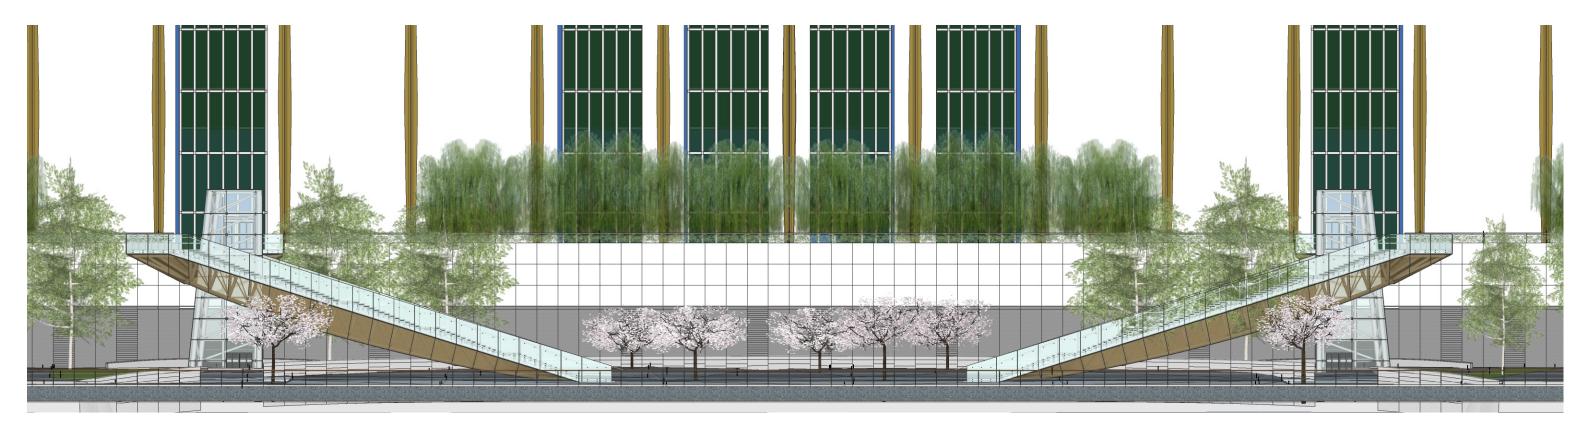

Detail of Metal Fabric

LANDSCAPE ELEVATION

**EVERGREEN GROUND** COVER - LILY TURF

Night Perspective from Potomac River

Night Perspective from Potomac River