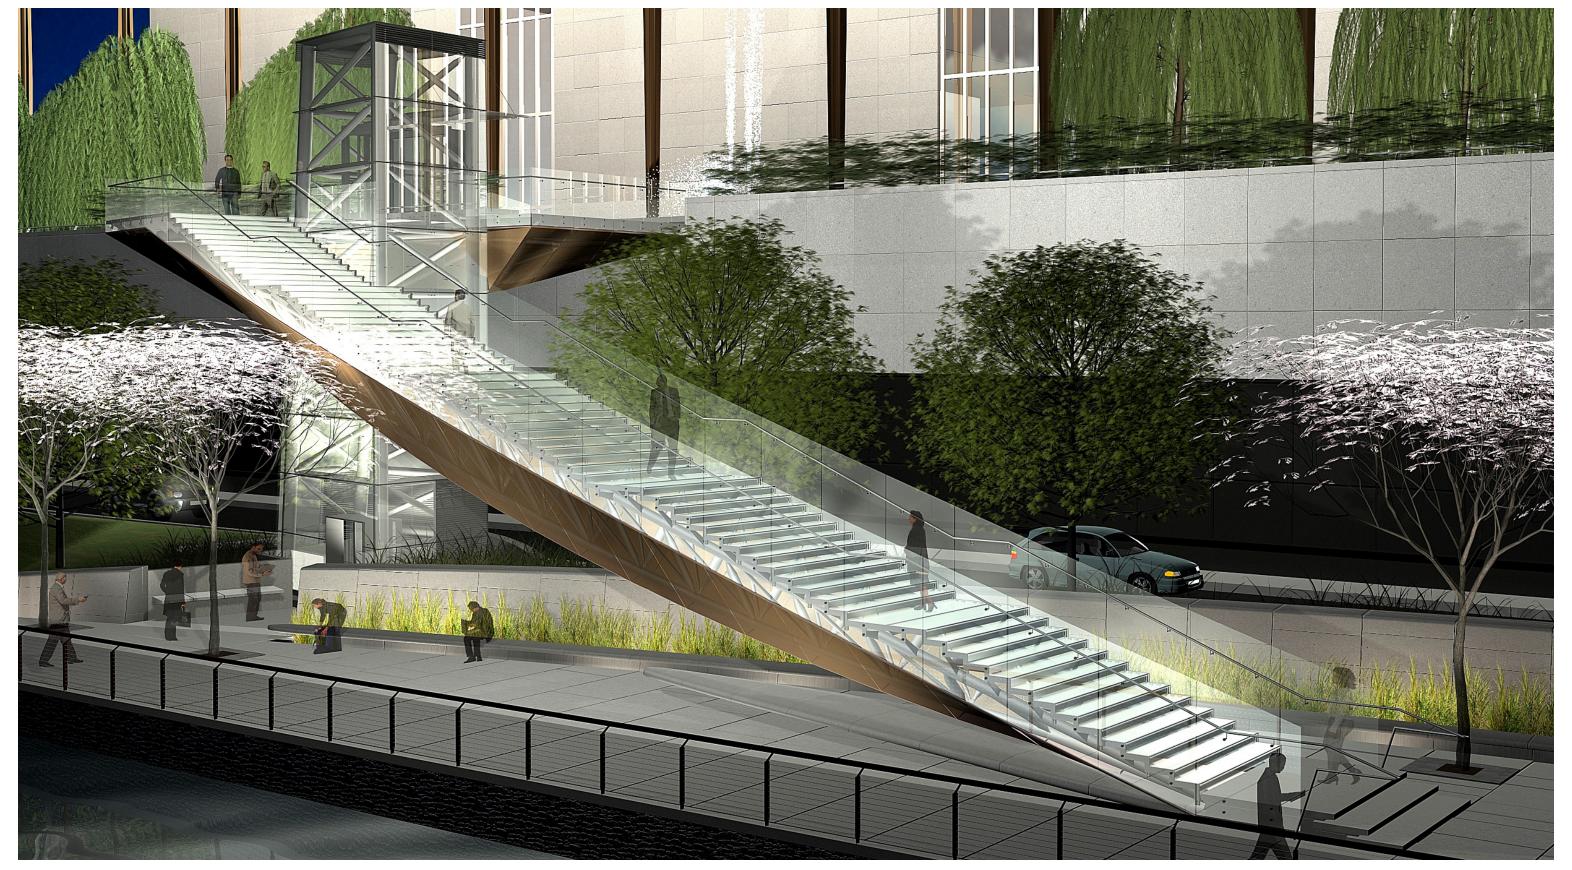

South Elevation

North Stair and Tower Riverfront Perspective

North Stair and Tower Riverfront Perspective

10.20.11

Section Cut of 2011 Revised Concept

Section Cut of 2007 Concept

10.20.11

Detail of Panel