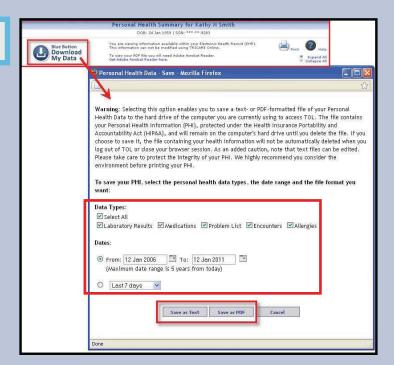

Select
the "Blue Button
Download My Data"
icon to save personal
health data to your
computer. Specify the
data types, date range,
and file format to
download your data.

5