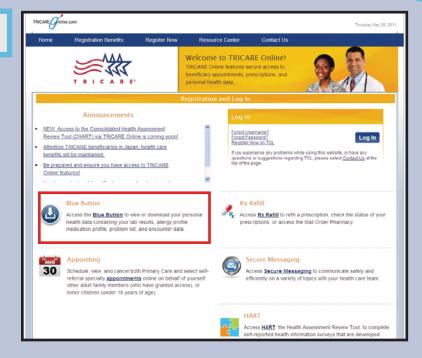

TOL's user friendly interface allows you to explore your available personal health data on one page.

Go to the TOL Home page located at

Log into TOL using your CAC or DS Logon.

www.tricareonline.com.

Click the "Blue Button" to access your personal health data.

# **Blue Button Features**

- Access personal health data;
   Explore medication, allergy,
   and partial demographic profile
   information, lab results, problem
   lists, and encounter data
- Tailor personal health data preferences; View all available personal health data or a summary of select personal health data
- Download and save personal heath data to your own computer; Choose to save in portable document format (.pdf) or text (.txt) file format
- Print personal health data