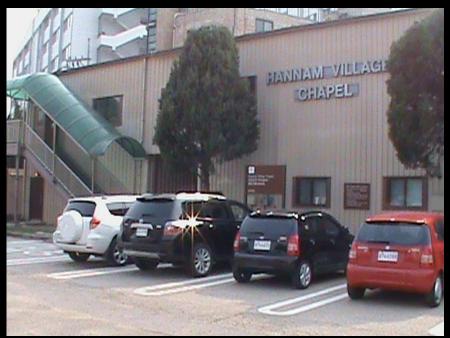

### 6 Chapels . . .

South Post Chapel

Contemporary Service, Sunday School, Non-Denominational Service, Gospel Service, Jewish Service

Hannam Village Chapel

Family Friendly Blended Service Hispanic Pentecostal Service

#### Hannam Village Chapel (723-8893) (Hannam Village Bldg 6108)

| Protestant "Contemporary"             | Sunday | 1100 |
|---------------------------------------|--------|------|
| Mision Pentecostal Hispana Monte Sion | Sunday | 1430 |

### Hannam Village Chapel