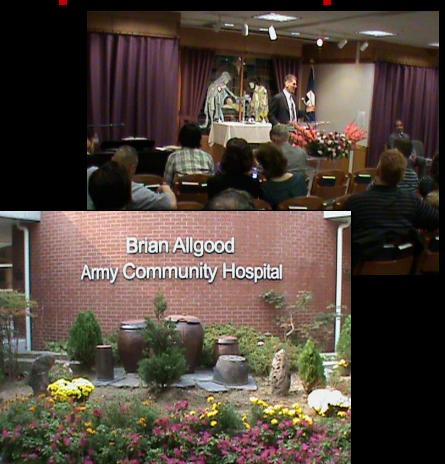

### 6 Chapels . . .

Brian Allgood Hospital Chapel

Traditional Protestant, Seventh Day Adventist, & Episcopal Services

Memorial Chapel

Multiple Catholic Masses and CCD Classes, Liturgical Service, and English Speaking Pentecostal Service

#### Brian Allgood Hospital Chapel (737-5000) (South Post Bldg 7005)

| Protestant "Traditional" Episcopal | Sunday   | 0930<br>1100 |
|------------------------------------|----------|--------------|
|                                    | Sunday   |              |
| Seventh Day Adventist (SDA)        | Saturday | 0930         |

### Brian Allgood Hospital Chapel