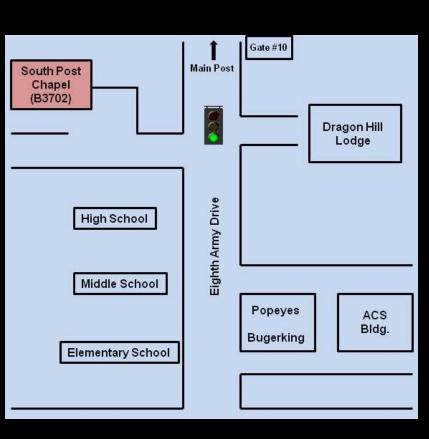

nited Pentecostal Church International (UPCI)    | Sunday                   | 1300 |
| Catholic Mass                                     | Saturday                 | 1700 |
| Catholic Daily Mass                               | M/W/Th/F                 | 1145 |
| KATUSA Worship                                    | Tuesday                  | 1830 |
| Catholic Mass in Honor of the Blessed Virgin Mary | 1st Saturday             | 0900 |
| Korean Christian Fellowship Association (KFCA)    | 3 <sup>rd</sup> Tuesday  | 1145 |
| ROK Catholic Mass                                 | 3 <sup>rd</sup> Thursday | 1800 |

#### K-16 Chapel (741-6280/6448) (K-16 Bldg S-302)

Protestant "Contemporary" Sunday 1030

Unit Ministry Teams . . . Here For You!





## **Map Of Chapels**





### South Post Chapel









### **Memorial Chapel**









### Hannam Village Chapel









### Brian Allgood Hospital Chapel









## K-16 Community Chapel









## **RRC Chapel and Complex**