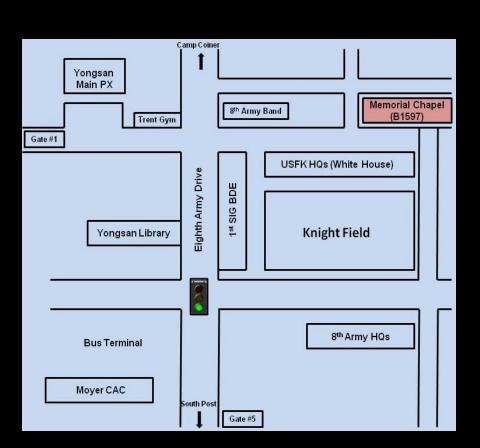

ional (UPCI)    | Sunday                   | 1300 |
| Catholic Mass                                     | Saturday                 | 1700 |
| Catholic Daily Mass                               | M/W/Th/F                 | 1145 |
| KATUSA Worship                                    | Tuesday                  | 1830 |
| Catholic Mass in Honor of the Blessed Virgin Mary | 1st Saturday             | 0900 |
| Korean Christian Fellowship Association (KFCA)    | 3 <sup>rd</sup> Tuesday  | 1145 |
| ROK Catholic Mass                                 | 3 <sup>rd</sup> Thursday | 1800 |

#### K-16 Chapel (741-6280/6448) (K-16 Bldg S-302)

Protestant "Contemporary" Sunday 1030

Unit Ministry Teams . . . Here For You!





## **Map Of Chapels**





### South Post Chapel









### **Memorial Chapel**









### Hannam Village Chapel









### Brian Allgood Hospital Chapel









## K-16 Community Chapel









## **RRC Chapel and Complex**