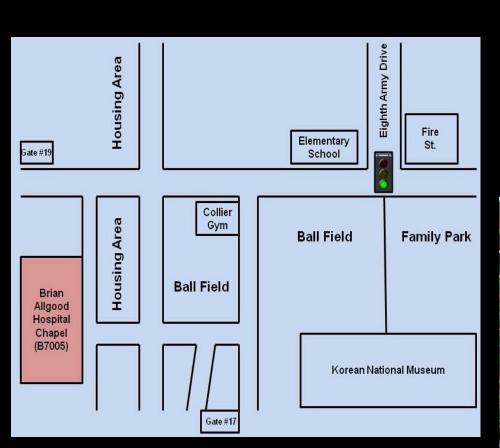

| Saturday                 | 1700 |
| Catholic Daily Mass                               | M/W/Th/F                 | 1145 |
| KATUSA Worship                                    | Tuesday                  | 1830 |
| Catholic Mass in Honor of the Blessed Virgin Mary | 1st Saturday             | 0900 |
| Korean Christian Fellowship Association (KFCA)    | 3 <sup>rd</sup> Tuesday  | 1145 |
| ROK Catholic Mass                                 | 3 <sup>rd</sup> Thursday | 1800 |

#### K-16 Chapel (741-6280/6448) (K-16 Bldg S-302)

Protestant "Contemporary" Sunday 1030

Unit Ministry Teams . . . Here For You!





## **Map Of Chapels**





### South Post Chapel









### **Memorial Chapel**









### Hannam Village Chapel









### Brian Allgood Hospital Chapel









## K-16 Community Chapel









## **RRC Chapel and Complex**