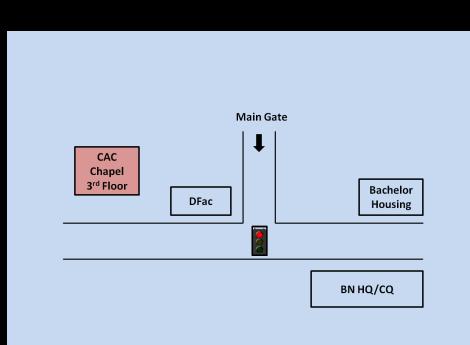

ay                 | 1700 |
| Catholic Daily Mass                               | M/W/Th/F                 | 1145 |
| KATUSA Worship                                    | Tuesday                  | 1830 |
| Catholic Mass in Honor of the Blessed Virgin Mary | 1st Saturday             | 0900 |
| Korean Christian Fellowship Association (KFCA)    | 3 <sup>rd</sup> Tuesday  | 1145 |
| ROK Catholic Mass                                 | 3 <sup>rd</sup> Thursday | 1800 |

#### K-16 Chapel (741-6280/6448) (K-16 Bldg S-302)

Protestant "Contemporary" Sunday 1030

Unit Ministry Teams . . . Here For You!





## **Map Of Chapels**





### South Post Chapel









### **Memorial Chapel**









### Hannam Village Chapel









### Brian Allgood Hospital Chapel









## K-16 Community Chapel









## **RRC Chapel and Complex**