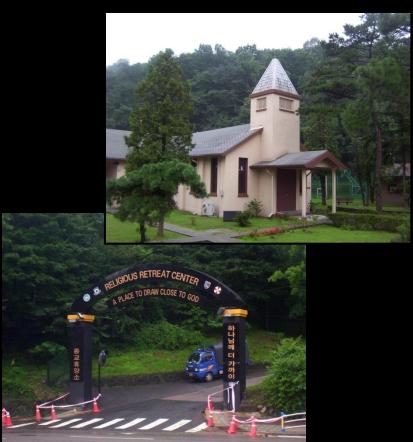

ily Mass                               | M/W/Th/F                 | 1145 |
| KATUSA Worship                                    | Tuesday                  | 1830 |
| Catholic Mass in Honor of the Blessed Virgin Mary | 1st Saturday             | 0900 |
| Korean Christian Fellowship Association (KFCA)    | 3 <sup>rd</sup> Tuesday  | 1145 |
| ROK Catholic Mass                                 | 3 <sup>rd</sup> Thursday | 1800 |

#### K-16 Chapel (741-6280/6448) (K-16 Bldg S-302)

Protestant "Contemporary" Sunday 1030

Unit Ministry Teams . . . Here For You!





## **Map Of Chapels**





### South Post Chapel









### **Memorial Chapel**









### Hannam Village Chapel









### Brian Allgood Hospital Chapel









## K-16 Community Chapel









## **RRC Chapel and Complex**