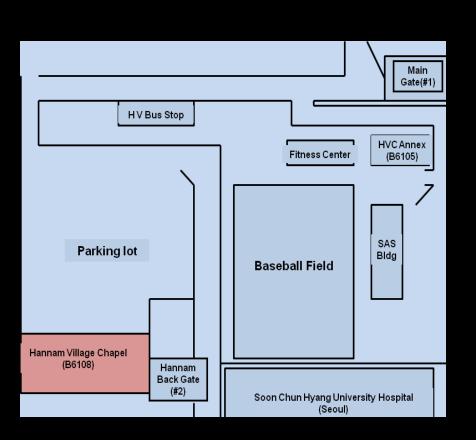

| 1300 |
| Catholic Mass                                     | Saturday                 | 1700 |
| Catholic Daily Mass                               | M/W/Th/F                 | 1145 |
| KATUSA Worship                                    | Tuesday                  | 1830 |
| Catholic Mass in Honor of the Blessed Virgin Mary | 1st Saturday             | 0900 |
| Korean Christian Fellowship Association (KFCA)    | 3 <sup>rd</sup> Tuesday  | 1145 |
| ROK Catholic Mass                                 | 3 <sup>rd</sup> Thursday | 1800 |

#### K-16 Chapel (741-6280/6448) (K-16 Bldg S-302)

Protestant "Contemporary" Sunday 1030

Unit Ministry Teams . . . Here For You!





## **Map Of Chapels**





### South Post Chapel









### **Memorial Chapel**









### Hannam Village Chapel









### Brian Allgood Hospital Chapel









## K-16 Community Chapel









## **RRC Chapel and Complex**