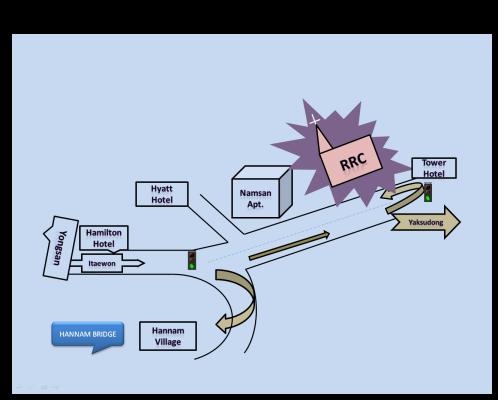

Daily Mass                               | M/W/Th/F                 | 1145 |
| KATUSA Worship                                    | Tuesday                  | 1830 |
| Catholic Mass in Honor of the Blessed Virgin Mary | 1st Saturday             | 0900 |
| Korean Christian Fellowship Association (KFCA)    | 3 <sup>rd</sup> Tuesday  | 1145 |
| ROK Catholic Mass                                 | 3 <sup>rd</sup> Thursday | 1800 |

#### K-16 Chapel (741-6280/6448) (K-16 Bldg S-302)

Protestant "Contemporary" Sunday 1030

Unit Ministry Teams . . . Here For You!





## **Map Of Chapels**





### South Post Chapel









### **Memorial Chapel**









### Hannam Village Chapel









### Brian Allgood Hospital Chapel









## K-16 Community Chapel









## **RRC Chapel and Complex**