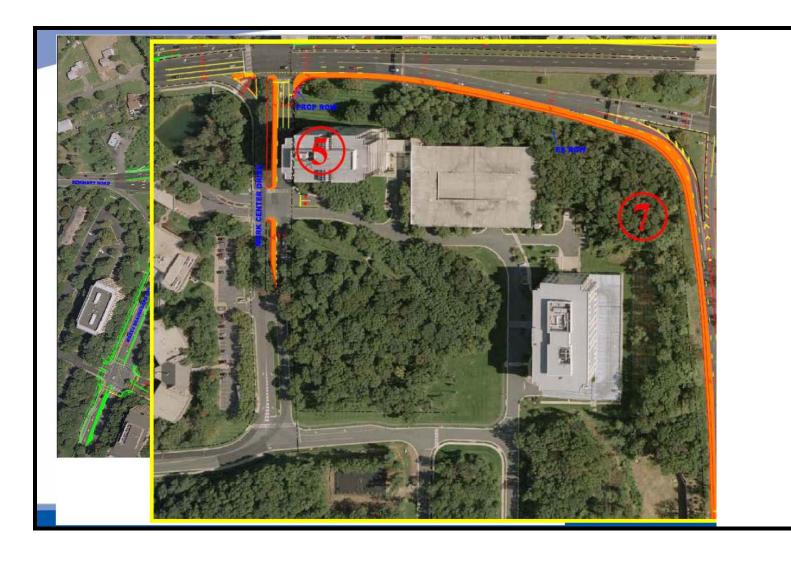

**Location 5** Widen the eastbound Seminary Road approach to Mark Center Drive to allow three through lanes. Widen the northbound Mark Center Drive approach to four lanes to allow one left turn lane, one shared through/right turn lane and two right turn lanes. This improvement will provide triple rights for the northbound Mark Center to eastbound Seminary Road movement.

**Location 7** Widen eastbound Seminary Road and the southbound I-395 on ramp one lane from Mark Center Drive to the ramp meter signal to provide a continuous two lane ramp from Seminary Road to the ramp meter. Restripe the southbound ramp connection from the rotary to provide a merge into the two lane ramp from eastbound Seminary Road.