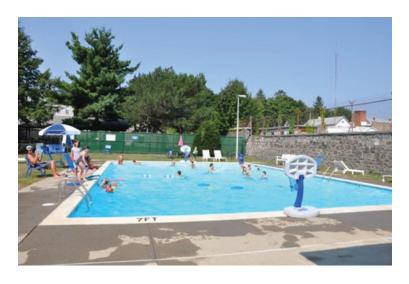

## Seasonal Pool

Watervliet Arsenal has an outdoor seasonal pool open to all Military and DoD Civilians which ranges in depth from 3' to 9'. Great family oriented pool and open for pool parties!

The pool is open from Memorial Day Weekend to Labor Day Weekend. The swimming pool operating hours are subject to change during the season.

Family membership includes sponsor and their immediate family only. There will be an additional charge of \$2.00 per day for each guest (payable at the pool on the day of the visit).

## Fees for the summer are as follows:

Single Active Duty Membership: \$35.00 Family Active Duty Membership: \$50.00 Retired Military Membership: \$45.00 Civilian Membership: \$60.00 Single Civilian Membership: \$40.00