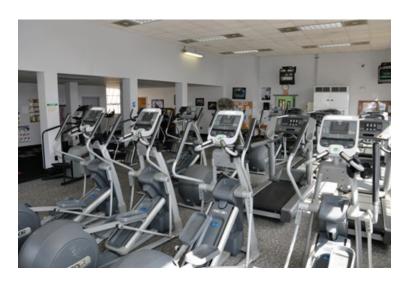

## The Body Forge

If you are looking to get in shape or maintain an existing work-out program, the Watervliet Arsenal Body Forge Physical Fitness Center is your answer. This facility is the host to qualified staff and exceptional, state-of-the-art exercise and total body equipment. The Body Forge Physical Fitness Center will not only meet, but exceed your expectations. Membership includes the fitness center and racquetball court.

## **Body Forge Physical Fitness Center fess:**

DoD Civilians: \$10.00 Military: Free