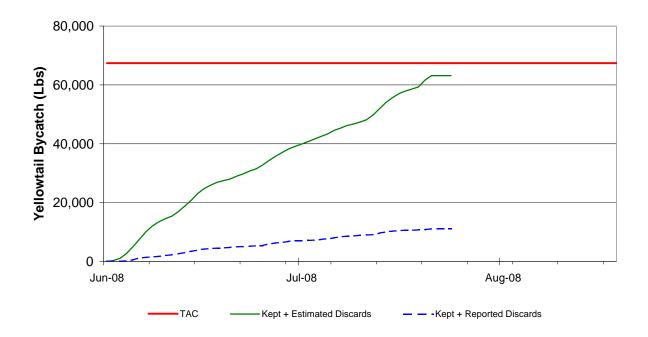

## Weekly Yellowtail Flounder Bycatch from Sea Scallop Access Areas, FY2008

|                              | Decl       | ared to Nant           | ucket Light | tship Close  | Total       |                               |                              |                               |                              |
|------------------------------|------------|------------------------|-------------|--------------|-------------|-------------------------------|------------------------------|-------------------------------|------------------------------|
| Recorded<br>on Week<br>Ended | Kept (Ibs) | Discarded (lbs)        |             | Caught (lbs) |             | Cumulative Caught To Date     |                              |                               |                              |
|                              |            | Estimated <sup>1</sup> | Reported    | Estimated    | Reported    | With<br>Estimated<br>Discards | With<br>Reported<br>Discards | With<br>Estimated<br>Discards | With<br>Reported<br>Discards |
|                              | (1)        | (2)                    | (3)         | (4)=(1)+(2)  | (5)=(1)+(3) | (lbs)                         | (lbs)                        | % of Quota<br>(67,409 lbs)    | % of Quota<br>(67,409 lbs)   |
| 6/19/2008                    | 121        | 7,401                  | 1,033       | 7,522        | 1,154       | 7,522                         | 1,154                        | 11%                           | 2%                           |
| 6/26/2008                    | 666        | 10,419                 | 1,159       | 11,085       | 1,825       | 18,607                        | 2,979                        | 28%                           | 4%                           |
| 7/3/2008                     | 92         | 9,026                  | 1,653       | 9,118        | 1,745       | 27,725                        | 4,724                        | 41%                           | 7%                           |
| 7/10/2008                    | 45         | 7,530                  | 1,440       | 7,575        | 1,485       | 35,300                        | 6,209                        | 52%                           | 9%                           |
| 7/17/2008                    | 130        | 6,605                  | 1,044       | 6,735        | 1,174       | 42,035                        | 7,383                        | 62%                           | 11%                          |
| 7/24/2008                    | 13         | 5,604                  | 1,438       | 5,617        | 1,451       | 47,652                        | 8,834                        | 71%                           | 13%                          |
| 7/31/2008                    | 23         | 10,243                 | 1,669       | 10,266       | 1,692       | 57,918                        | 10,526                       | 86%                           | 16%                          |
| 8/7/2008                     | 0          | 4,585                  | 401         | 4,585        | 401         | 62,503                        | 10,927                       | 93%                           | 16%                          |
| Total*                       | 1,090      | 61,413                 | 9,837       | 62,503       | 10,927      |                               |                              |                               |                              |

## Nantucket Lightship Closed Area (NLCA)

| _          |            |                        |          |           |          | With<br>Estimated<br>Discards | With<br>Reported<br>Discards |
|------------|------------|------------------------|----------|-----------|----------|-------------------------------|------------------------------|
| Dealer-    | Kept (lbs) | Discarde               | ed (lbs) | Caugh     | nt (lbs) | % of Quota                    | % of Quota                   |
| Equivalent |            | Estimated <sup>1</sup> | Reported | Estimated | Reported | (67,409 lbs)                  | (67,409 lbs)                 |
| Weight     | 1,166      | 62,027                 | 9,935    | 63,193    | 11,102   | 94%                           | 16%                          |