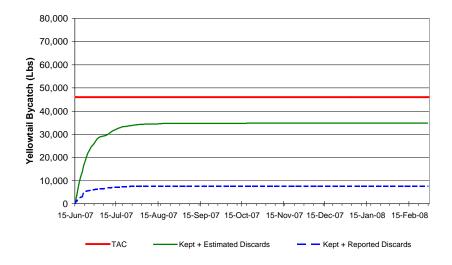

## Nantucket Lightship Closed Area (NLCA)

|          | Decla      | red to Nantu           | cket Lights | hip Closed               | Total       |                           |          |              |              |
|----------|------------|------------------------|-------------|--------------------------|-------------|---------------------------|----------|--------------|--------------|
|          | Kept (lbs) | Discard                | ed (lbs)    | Caught (lbs)             |             | Cumulative Caught To Date |          |              |              |
| Recorded |            |                        |             |                          |             | With                      | With     | With         | With         |
| on Week  |            | Estimated <sup>1</sup> | Reported    | Estimated                | Reported    | Estimated                 | Reported | Estimated    | Reported     |
| Ended    |            |                        |             |                          |             | Discards                  | Discards | Discards     | Discards     |
|          | (1)        | (2)                    | (3)         | (4)-(1) (2)              | (5)=(1)+(3) | (lbs)                     | (lbs)    | % of Quota   | % of Quota   |
|          | (1)        | (2)                    | (3)         | (4)=(1) <del>+</del> (2) | (3)=(1)+(3) | (ibs)                     | (IDS)    | (46,018 lbs) | (46,018 lbs) |
| 10/3/07  | 0          | 0                      | 0           | 0                        | 0           | 34,710                    | 7,523    | 75%          | 16%          |
| 10/10/07 | 0          | 0                      | 0           | 0                        | 0           | 34,710                    | 7,523    | 75%          | 16%          |
| 10/16/07 | 0          | 19                     | 11          | 19                       | 11          | 34,729                    | 7,534    | 75%          | 16%          |
| 10/24/07 | 0          | 49                     | 21          | 49                       | 21          | 34,778                    | 7,555    | 76%          | 16%          |
| 10/31/07 | 0          | 0                      | 0           | 0                        | 0           | 34,778                    | 7,555    | 76%          | 16%          |
| 11/7/07  | 0          | 0                      | 0           | 0                        | 0           | 34,778                    | 7,555    | 76%          | 16%          |
| 11/14/07 | 0          | 0                      | 0           | 0                        | 0           | 34,778                    | 7,555    | 76%          | 16%          |
| 11/21/07 | 0          | 0                      | 0           | 0                        | 0           | 34,778                    | 7,555    | 76%          | 16%          |
| 11/28/07 | 0          | 0                      | 0           | 0                        | 0           | 34,778                    | 7,555    | 76%          | 16%          |
| 12/5/07  | 0          | 0                      | 0           | 0                        | 0           | 34,778                    | 7,555    | 76%          | 16%          |
| 12/12/07 | 0          | 0                      | 0           | 0                        | 0           | 34,778                    | 7,555    | 76%          | 16%          |
| 12/27/07 | 0          | 0                      | 0           | 0                        | 0           | 34,778                    | 7,555    | 76%          | 16%          |
| 1/3/08   | 0          | 0                      | 13          | 0                        | 13          | 34,778                    | 7,568    | 76%          | 16%          |
| 1/10/07  | 0          | 0                      | 0           | 0                        | 0           | 34,778                    | 7,568    | 76%          | 16%          |
| 1/17/08  | 0          | 0                      | 0           | 0                        | 0           | 34,778                    | 7,568    | 76%          | 16%          |
| 1/24/08  | 0          | 0                      | 0           | 0                        | 0           | 34,778                    | 7,568    | 76%          | 16%          |
| 1/31/08  | 0          | 0                      | 0           | 0                        | 0           | 34,778                    | 7,568    | 76%          | 16%          |
| 2/7/08   | 0          | 0                      | 0           | 0                        | 0           | 34,778                    | 7,568    | 76%          | 16%          |
| 2/14/08  | 0          | 0                      | 0           | 0                        | 0           | 34,778                    | 7,568    | 76%          | 16%          |
| 2/21/08  | 0          | 0                      | 0           | 0                        | 0           | 34,778                    | 7,568    | 76%          | 16%          |
| 2/28/08  | 0          | 0                      | 0           | 0                        | 0           | 34,778                    | 7,568    | 76%          | 16%          |
| Total*   | 1,591      | 33,187                 | 5,977       | 34,778                   | 7,568       |                           |          |              |              |