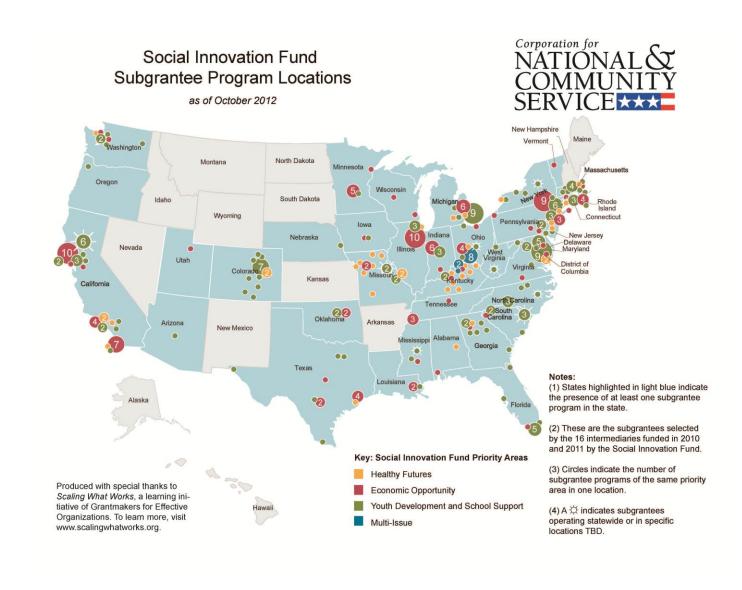

# Where are the 2010 and 2011 Social Innovation Fund subgrants going?

As of intermediary announcements made by October, 2012

Please note that some subgrantees serve constituencies not only in the cities listed below, but also in the surrounding areas. Also, some subgrantees operate in several cities across the country and thus are listed multiple times below (for example, iMentor uses its one subgrant from New Profit Inc. to work in Miami, New York, Philadelphia and Minneapolis/St. Paul). Such subgrantees are indicated by an asterisk.