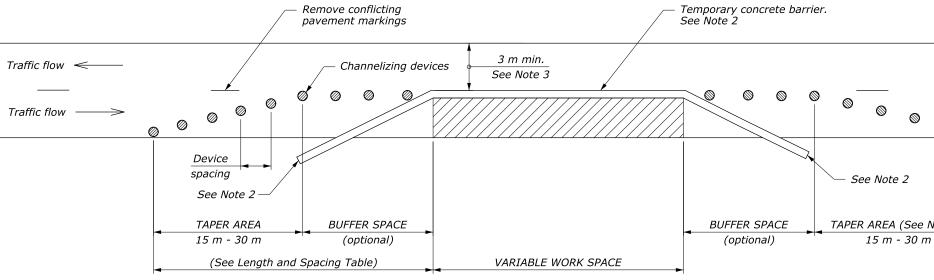

|      | LENGTH AND SPACING TABLE |                        |                                       |        |      |          |  |  |  |
|------|--------------------------|------------------------|---------------------------------------|--------|------|----------|--|--|--|
| APPR |                          | BUFFER SPACE<br>LENGTH | CHANNELIZING DEVICE                   |        |      | CONCRETE |  |  |  |
| SPE  | ED*                      |                        | TAPER                                 | BUFFER | WORK | BARRIER  |  |  |  |
| MPH  | km/h                     | METER                  | AREA SPACE SPACE<br>SPACING IN METERS |        |      | RATE     |  |  |  |
|      |                          |                        |                                       |        |      |          |  |  |  |
| 20   | 30                       | 35                     | 6                                     | 12     | 12   | 1:8      |  |  |  |
| 25   | 40                       | 45                     | 6                                     | 15     | 15   | 1:8      |  |  |  |
| 30   | 50                       | 60                     | 6                                     | 18     | 18   | 1:8      |  |  |  |
| 35   | 55                       | 75                     | 6                                     | 21     | 21   | 1:9      |  |  |  |
| 40   | 65                       | 95                     | 6                                     | 24     | 24   | 1:10     |  |  |  |
| 45   | 70                       | 110                    | 6                                     | 27     | 27   | 1:12     |  |  |  |
| 50   | 80                       | 130                    | 6                                     | 30     | 30   | 1:14     |  |  |  |
| 55   | 90                       | 150                    | 6                                     | 34     | 34   | 1:16     |  |  |  |
| 60   | 95                       | 175                    | 6                                     | 37     | 37   | 1:16     |  |  |  |
| 65   | 105                      | 195                    | 6                                     | 40     | 40   | 1:16     |  |  |  |
| 70   | 115                      | 225                    | 6                                     | 43     | 43   | 1:16     |  |  |  |

\* Approach speed based on the regulatory posted speed, not the advisory speed.

## NOTE: 1. Install signs and o Standard M635-6, devices may be ch

- 2. Place barrier acco barrier ends outsi a crash cushion.
- *3. For project specifi* Section 156.
- *4. Place channelizing when access is no*
- 5. Do not allow equip the buffer space.
- *6. Reduce or elimina provide access to*

|                           |                                                         | STATE                                            | PROJECT                      | SHEET<br>NUMBER |
|---------------------------|---------------------------------------------------------|--------------------------------------------------|------------------------------|-----------------|
|                           |                                                         |                                                  |                              |                 |
|                           |                                                         |                                                  |                              |                 |
|                           |                                                         |                                                  |                              |                 |
| 7, 8, or 9.               | for single lane<br>Final location a<br>field conditions | nd spacing of                                    | signs and                    |                 |
| e the clear .             | AASHTO Roads<br>zone or protect<br>ctors on barrier     | the ends of th                                   |                              |                 |
| minimum v                 | width, refer to S                                       | Special Contra                                   | ct Requirement               | s,              |
| devices at o<br>needed.   | downstream tap                                          | per during non                                   | -work hours or               |                 |
| nent, mate                | rials, or vehicle                                       | es to be parked                                  | d or stored in               |                 |
| e drums an<br>vork space. | d barrier in dow                                        | vnstream tape                                    | r if necessary t             | o               |
|                           |                                                         |                                                  |                              |                 |
|                           |                                                         |                                                  |                              |                 |
|                           |                                                         |                                                  |                              |                 |
|                           |                                                         |                                                  |                              |                 |
|                           |                                                         |                                                  |                              |                 |
|                           |                                                         |                                                  |                              |                 |
|                           |                                                         |                                                  |                              |                 |
|                           |                                                         |                                                  |                              |                 |
|                           |                                                         |                                                  |                              |                 |
|                           |                                                         |                                                  |                              |                 |
|                           |                                                         |                                                  |                              |                 |
|                           |                                                         |                                                  |                              |                 |
|                           |                                                         |                                                  |                              |                 |
| ©                         |                                                         |                                                  |                              |                 |
|                           |                                                         |                                                  |                              |                 |
|                           |                                                         |                                                  |                              |                 |
|                           |                                                         |                                                  |                              |                 |
| ote 4)                    |                                                         |                                                  |                              |                 |
|                           |                                                         |                                                  |                              |                 |
|                           |                                                         |                                                  |                              |                 |
|                           |                                                         |                                                  |                              |                 |
|                           |                                                         |                                                  |                              |                 |
|                           |                                                         |                                                  |                              |                 |
|                           |                                                         | . DEPARTMENT OF<br>DERAL HIGHWAY<br>FEDERAL LAND |                              |                 |
|                           | TEMPOR                                                  | METRIC ST                                        |                              |                 |
|                           |                                                         |                                                  | <b>VFFIC CON</b><br>OSURE LA |                 |
|                           |                                                         |                                                  | ARY BARI                     |                 |
|                           |                                                         | ··· ··· ···                                      |                              |                 |
| SCALE                     | <u> </u>                                                | APPROVED FOR USE                                 | 5/2005                       | TANDARD         |