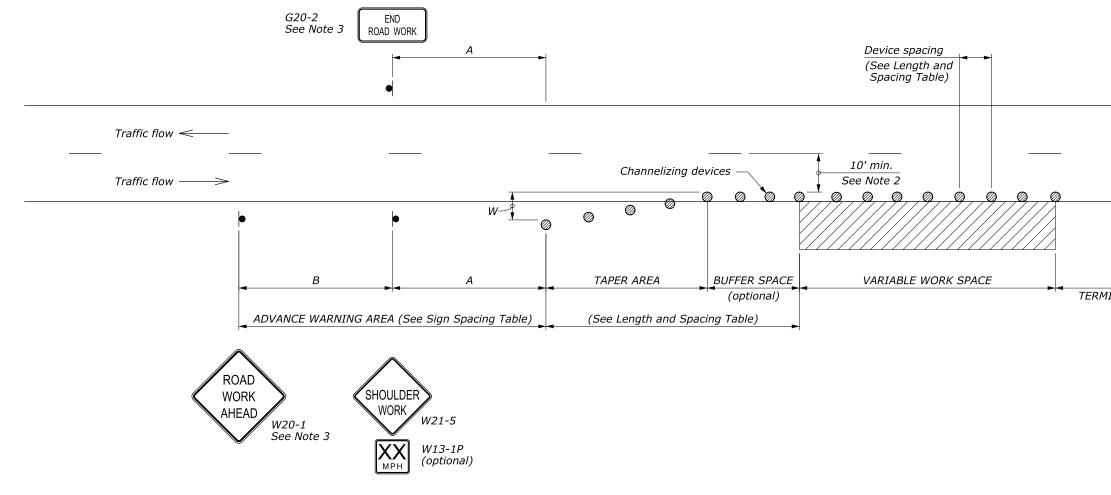

|          | LENGTH AND SPACING TABLE                                 |                        |                     |        |       |  |  |  |  |  |
|----------|----------------------------------------------------------|------------------------|---------------------|--------|-------|--|--|--|--|--|
| APPROACH | MINIMUM TAPER LENGTH**                                   | BUFFER SPACE<br>LENGTH | CHANNELIZING DEVICE |        |       |  |  |  |  |  |
| SPEED*   | PRINTPOP TAPER LENGT                                     |                        | TAPER               | BUFFER | WORK  |  |  |  |  |  |
| MPH      | FEET                                                     | FEET                   | AREA                | SPACE  | SPACE |  |  |  |  |  |
|          |                                                          |                        | SPACING IN FEET     |        |       |  |  |  |  |  |
| 20       | Shoulder taper formula:                                  | 115                    | 20                  | 40     | 40    |  |  |  |  |  |
| 25       | $L = \frac{WS^2}{180}  \text{for } S \le 40 \text{ MPH}$ | 155                    | 25                  | 50     | 50    |  |  |  |  |  |
| 30       | $L = \frac{180}{180}$ 101 S $\leq 40$ MPH                | 200                    | 30                  | 60     | 60    |  |  |  |  |  |
| 35       | $L = \frac{WS}{3}  \text{for } S \ge 45 \text{ MPH}$     | 250                    | 35                  | 70     | 70    |  |  |  |  |  |
| 40       |                                                          | 305                    | 40                  | 80     | 80    |  |  |  |  |  |
| 45       | Where:                                                   | 360                    | 45                  | 90     | 90    |  |  |  |  |  |
| 50       | L = Minimum length of taper                              | 425                    | 50                  | 100    | 100   |  |  |  |  |  |
| 55       | W = Width of offset in feet                              | 495                    | 55                  | 110    | 110   |  |  |  |  |  |
| 60       | S = Numerical value of posted speed                      | 570                    | 60                  | 120    | 120   |  |  |  |  |  |
| 65       | limit or 85 percentile speed prior                       | 645                    | 65                  | 130    | 130   |  |  |  |  |  |
| 70       | to work in miles per hour                                | 730                    | 70                  | 140    | 140   |  |  |  |  |  |

| SIGN SPACING TABLE               |      |                                   |      |  |  |  |
|----------------------------------|------|-----------------------------------|------|--|--|--|
| ROAD TYPE                        |      | DISTANCE BETWEEN<br>SIGNS IN FEET |      |  |  |  |
|                                  | A    | В                                 | С    |  |  |  |
| Urban and Rural 30 MPH and less  | 100  | 100                               | 100  |  |  |  |
| Urban and Rural 35 MPH to 50 MPH | 350  | 350                               | 350  |  |  |  |
| Rural greater than 50 MPH        | 500  | 500                               | 500  |  |  |  |
| Expressway / Freeway             | 1000 | 1500                              | 2640 |  |  |  |

\* Approach speed based on the regulatory posted speed, not the advisory speed.

\*\*Lengthen taper as needed to provide minimum of three channelizing devices in taper at required spacing.

|                                                                                                      | STATE                                                             | PROJECT                                                                     | SHEET                       |
|------------------------------------------------------------------------------------------------------|-------------------------------------------------------------------|-----------------------------------------------------------------------------|-----------------------------|
|                                                                                                      |                                                                   |                                                                             | NUMBER                      |
|                                                                                                      |                                                                   |                                                                             |                             |
| NOTE:                                                                                                |                                                                   |                                                                             |                             |
| 1. Final location and spacing of signs changed to fit field conditions as a                          |                                                                   |                                                                             |                             |
| 2. For project specific minimum widt<br>Contract Requirements, Section 1                             |                                                                   | to Special                                                                  |                             |
| 3. If shoulder closure is completely v<br>eliminate the "ROAD WORK AHEA<br>ROAD WORK" (G20-2) signs. |                                                                   |                                                                             |                             |
| 4. Do not allow equipment, materials parked or stored in the buffer spa                              |                                                                   | icles to be                                                                 |                             |
|                                                                                                      |                                                                   |                                                                             |                             |
|                                                                                                      |                                                                   |                                                                             |                             |
|                                                                                                      |                                                                   |                                                                             |                             |
|                                                                                                      |                                                                   |                                                                             |                             |
|                                                                                                      |                                                                   |                                                                             |                             |
|                                                                                                      |                                                                   |                                                                             |                             |
|                                                                                                      |                                                                   |                                                                             |                             |
| $\wedge$                                                                                             |                                                                   |                                                                             |                             |
| ROAD                                                                                                 |                                                                   |                                                                             |                             |
| WORK AHEAD                                                                                           |                                                                   |                                                                             |                             |
| W20-1<br>See Note 3                                                                                  |                                                                   |                                                                             |                             |
|                                                                                                      |                                                                   |                                                                             |                             |
| •                                                                                                    |                                                                   |                                                                             |                             |
|                                                                                                      |                                                                   |                                                                             |                             |
|                                                                                                      |                                                                   |                                                                             |                             |
|                                                                                                      |                                                                   |                                                                             |                             |
|                                                                                                      |                                                                   |                                                                             |                             |
| •                                                                                                    |                                                                   |                                                                             |                             |
|                                                                                                      |                                                                   |                                                                             |                             |
|                                                                                                      |                                                                   |                                                                             |                             |
| A END<br>TERMINATION AREA ROAD WO                                                                    | -                                                                 | 20-2<br>e Note 3                                                            |                             |
|                                                                                                      |                                                                   |                                                                             |                             |
| <u> </u>                                                                                             |                                                                   |                                                                             |                             |
|                                                                                                      |                                                                   |                                                                             |                             |
|                                                                                                      |                                                                   |                                                                             |                             |
|                                                                                                      |                                                                   | OF TRANCPORTATI                                                             |                             |
| FEDEF                                                                                                | EPARTMENT<br>RAL HIGHW.                                           | OF TRANSPORTATIO<br>AY ADMINISTRATIO<br>NDS HIGHWAY                         |                             |
| FEDEF                                                                                                | EPARTMENT<br>RAL HIGHW,<br>FEDERAL LA                             | AY ADMINISTRATIO                                                            | N                           |
| FEDEF                                                                                                | EPARTMENT<br>RAL HIGHW<br>FEDERAL LA<br>CUSTOM                    | AY ADMINISTRATION                                                           | л<br>С                      |
| U.S.<br>TEMPORA                                                                                      | EPARTMENT<br>RAL HIGHW<br>FEDERAL LA<br>CUSTOM<br>RY TF           | AY ADMINISTRATION                                                           | <sup>▶</sup><br>⊃<br>DNTROL |
| U.S.<br>TEMPORA                                                                                      | EPARTMENT<br>RAL HIGHW.<br>FEDERAL LA<br>CUSTOM<br>RY TF<br>ER CL | AY ADMINISTRATION<br>INDS HIGHWAY<br>IARY STANDARI<br>RAFFIC CC<br>OSURE LA | <sup>▶</sup><br>⊃<br>DNTROL |