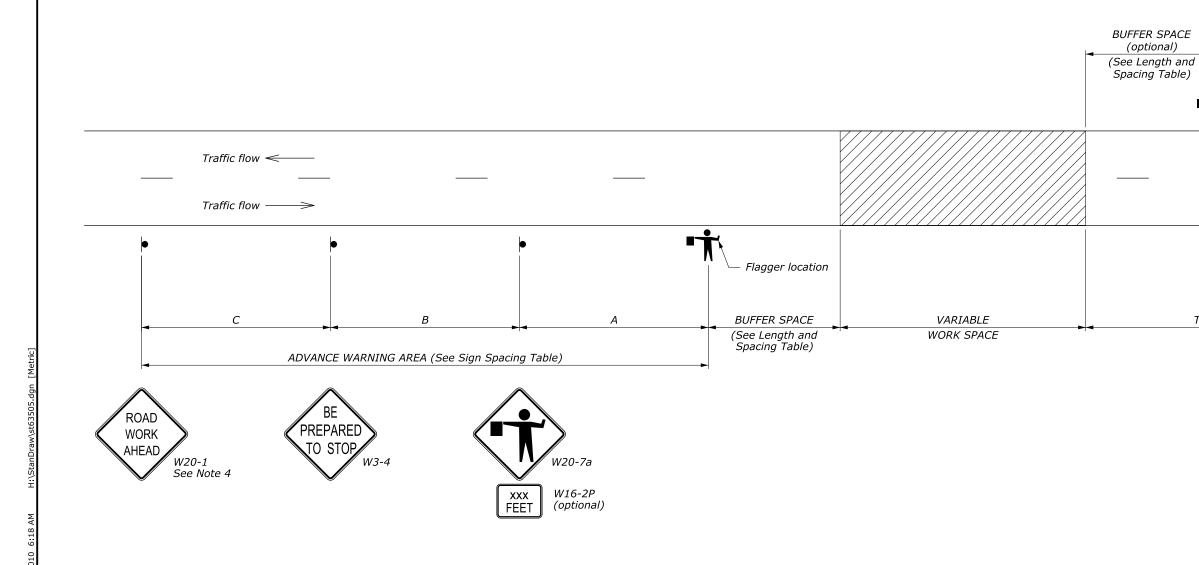

| LENGTH AND SPACING TABLE |      |                        |  |  |
|--------------------------|------|------------------------|--|--|
| APPROACH<br>SPEED*       |      | BUFFER SPACE<br>LENGTH |  |  |
| MPH                      | km/h | METER                  |  |  |
| 20                       | 30   | 35                     |  |  |
| 25                       | 40   | 45                     |  |  |
| 30                       | 50   | 60                     |  |  |
| 35                       | 55   | 75                     |  |  |
| 40                       | 65   | 95                     |  |  |
| 45                       | 70   | 110                    |  |  |
| 50                       | 80   | 130                    |  |  |
| 55                       | 90   | 150                    |  |  |
| 60                       | 95   | 175                    |  |  |
| 65                       | 105  | 195                    |  |  |
| 70                       | 115  | 225                    |  |  |

\* Approach speed based on the regulatory posted speed, not the advisory speed.

| SIGN SPACING TABLE                  |                                        |                                                     |  |  |
|-------------------------------------|----------------------------------------|-----------------------------------------------------|--|--|
| DISTANCE BETWEEN<br>SIGNS IN METERS |                                        |                                                     |  |  |
| Α                                   | В                                      | С                                                   |  |  |
| 30                                  | 30                                     | 30                                                  |  |  |
| 100                                 | 100                                    | 100                                                 |  |  |
| 150                                 | 150                                    | 150                                                 |  |  |
| 300                                 | 450                                    | 800                                                 |  |  |
|                                     | DISTA<br>SIGN<br>A<br>30<br>100<br>150 | DISTANCE BET   SIGNS IN ME   A   B   30   100   150 |  |  |