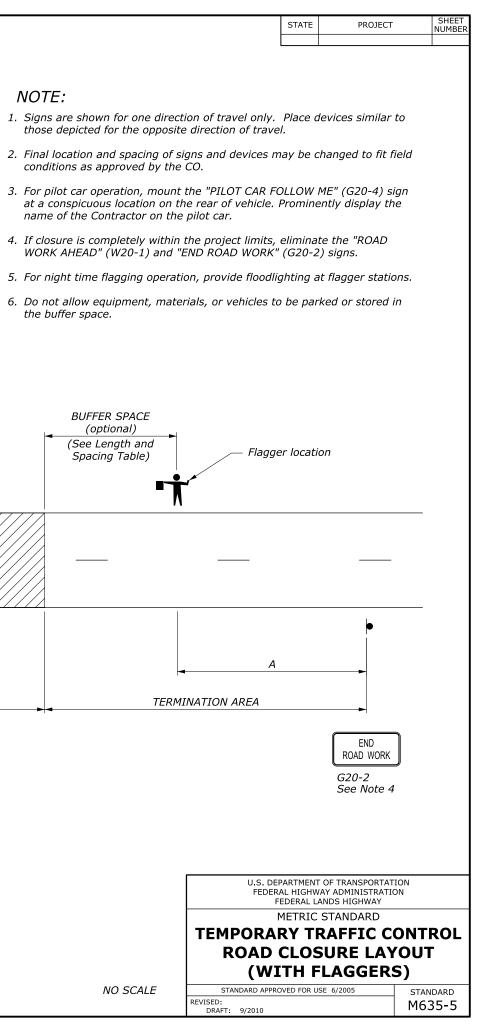

С                                                   |  |  |
| 30                                  | 30                                     | 30                                                  |  |  |
| 100                                 | 100                                    | 100                                                 |  |  |
| 150                                 | 150                                    | 150                                                 |  |  |
| 300                                 | 450                                    | 800                                                 |  |  |
|                                     | DISTA<br>SIGN<br>A<br>30<br>100<br>150 | DISTANCE BET   SIGNS IN ME   A   B   30   100   150 |  |  |

## NOTE:

- the buffer space.