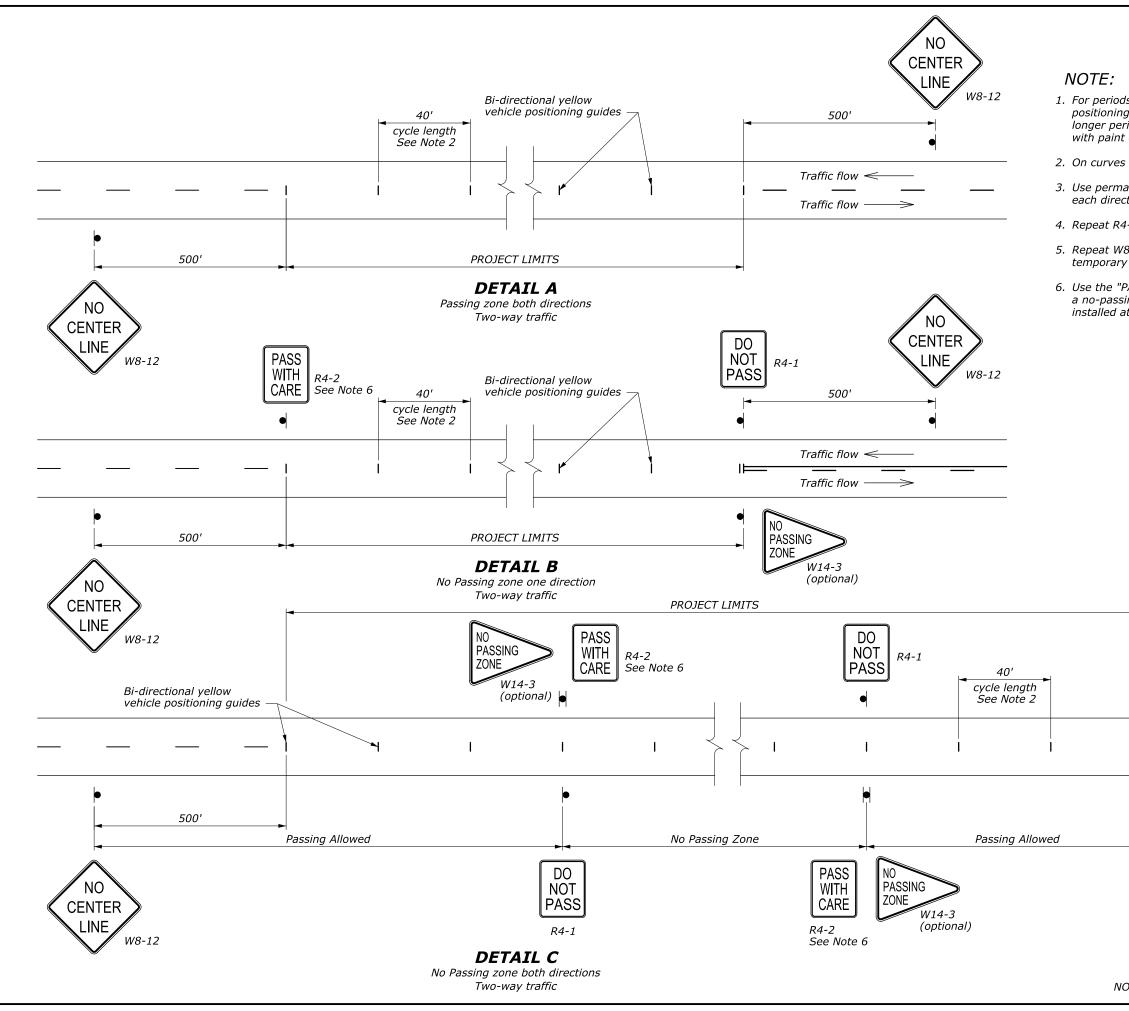

|               |                              |                                                                                   | T T          |                                 | SHEET    |
|---------------|------------------------------|-----------------------------------------------------------------------------------|--------------|---------------------------------|----------|
|               |                              |                                                                                   | STATE        | PROJECT                         | NUMBER   |
|               |                              |                                                                                   | I            |                                 | i        |
|               |                              |                                                                                   |              |                                 |          |
| ng g<br>eriod | uides and s<br>ds/higher A   | ble A, pavement n<br>signing are provid<br>DT or for applicati<br>Standard 635-2. | ed per thi   | is detail. For                  |          |
| es w          | ith radius le                | ess than 500', red                                                                | uce cycle    | length to 20'.                  |          |
| nane<br>ectic | ent marking<br>on of travel. | gs plan to determi                                                                | ne no pas    | ssing zones for                 |          |
| 84-1          | at 1 mile i                  | ntervals.                                                                         |              |                                 |          |
|               |                              | ch major intersecti<br>I zones greater th                                         |              |                                 | nr       |
| sing          | zone only                    | ARE" (R4-2) sign a<br>if a "DO NOT PAS.<br>m end of the zone                      | S" (R4-1)    | vnstream end o<br>sign has beer | of<br>I  |
|               |                              |                                                                                   |              |                                 |          |
|               |                              |                                                                                   |              |                                 |          |
|               |                              |                                                                                   |              |                                 |          |
|               |                              |                                                                                   |              |                                 |          |
|               |                              |                                                                                   |              |                                 |          |
|               | [                            | TABLE A                                                                           |              |                                 |          |
|               |                              | Maximum Dura                                                                      | ation Befo   | ore                             |          |
|               | ADT                          | Markings Are                                                                      | e Required   |                                 |          |
|               | ≤ 1000<br>> 1000             | 14 Da<br>3 Da                                                                     | •            |                                 |          |
|               | / 1000                       | 5 Da                                                                              | y5           |                                 |          |
| <b>-</b>      | -                            | 500'                                                                              |              | TER 🔪                           |          |
|               |                              | Traffic flow <del>&lt;</del>                                                      |              |                                 |          |
|               | I Traffic flow>              |                                                                                   |              |                                 |          |
|               |                              |                                                                                   | -            |                                 |          |
|               |                              |                                                                                   |              |                                 |          |
|               |                              |                                                                                   |              |                                 |          |
|               |                              |                                                                                   |              |                                 |          |
|               |                              |                                                                                   |              | OF TRANSPORTATIO                |          |
|               |                              | FEDER                                                                             | AL HIGHWA    | Y ADMINISTRATION                |          |
|               |                              |                                                                                   |              | ARY STANDARI                    | )        |
|               |                              |                                                                                   |              |                                 |          |
|               |                              |                                                                                   |              |                                 |          |
|               |                              | FOR UNM                                                                           | IAKKE        | D PAVER                         | TENIS    |
| in a          | SCALE                        | STANDARD APPRO                                                                    | OVED FOR USE | 6/2005                          | STANDARD |
| IO SCALE      |                              | REVISED:<br>DRAFT: 9/2010                                                         |              |                                 | 635-3    |