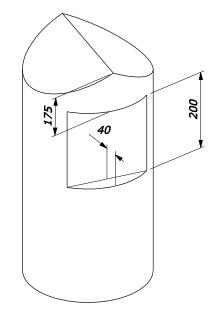

## POST NOTCH FOR WOOD BLOCK-OUT

## NOTE:

- 1. Furnish post and rail elements of peeled, round timber and treat with water-borne preservative according to Section 710.08.
- 2. Install logs for rails butt to butt and tip to tip. A 50 mm maximum taper between the butt and tip ends of individual logs is permitted.
- 3. 6 meter logs are acceptable for rails provided the 50 mm maximum taper requirement is met and roadway curvature permits.
- 4. Make splices in rail elements at posts only.
- 5. Field cut log ends and dress as necessary to obtain tight fitting butt joints in full contact with each other at the log ends. Trim traffic exposed faces of log ends at the joints and elsewhere and dress as necessary to obtain a smooth surface with no protrusions.
- 6. Dress back face of log rail members to provide a flat surface wide enough to accomodate a 150 mm steel rail.
- 7. Apply an approved tinted brown color stain to all exposed surfaces of logs. Apply stain either as a part of or subsequent to preservative treatment.
- 8. Treat all field cuts and drill holes with two applications of the same preservative and stain as the rails and posts.
- 9. Furnish structural steel conforming to AASHTO M222 (ASTM A588).
- 10. Furnish corrosion resistant fastener hardware manufactured from steel conforming to AASHTO M164, Type 3 (ASTM A325, Type 3).
- 11. The nominal bolt length is 400 mm. Bolt lengths will vary according to log size. Extra long threaded bolts may be used, provided they are field cut so that none of the shank protrudes beyond the back of the post.
- 12. Dimensions without units are millimeters.