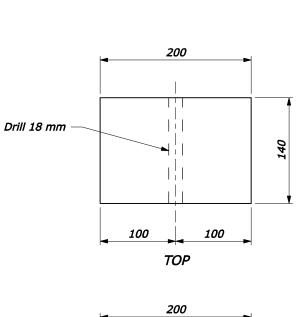

hardware manufactured from steel conforming to AASHTO M164, Type 3 (ASTM A325, Type 3).
- 11. The nominal bolt length is 400 mm. Bolt lengths will vary according to log size. Extra long threaded bolts may be used, provided they are field cut so that none of the shank protrudes beyond the back of the post.
- 12. Dimensions without units are millimeters.

U.S. DEPARTMENT OF TRANSPORTATION FEDERAL HIGHWAY ADMINISTRATION FEDERAL LANDS HIGHWAY

METRIC STANDARD

STEEL-BACKED LOG RAIL
BLOCKOUT

NO SCALE

| STANDARD APPROVED FOR USE 3/1996 | STANDARD<br>M617-81 |
|----------------------------------|---------------------|
| /ISED: 6/2005                    |                     |
| DRAFT: 5/2008                    | 1,1017-01           |
|                                  |                     |







FRONT SIDE

**WOOD BLOCK-OUT** 200 x 140 x 200