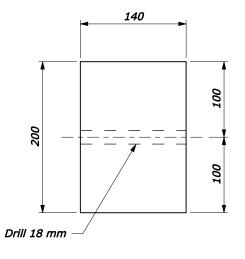

dware manufactured from steel conforming to AASHTO M164, Type 3 (ASTM A325, Type 3).
- 11. The nominal bolt length is 400 mm. Bolt lengths will vary according to log size. Extra long threaded bolts may be used, provided they are field cut so that none of the shank protrudes beyond the back of the post.
- 12. Dimensions without units are millimeters.

U.S. DEPARTMENT OF TRANSPORTATION FEDERAL HIGHWAY ADMINISTRATION FEDERAL LANDS HIGHWAY

METRIC STANDARD

STEEL-BACKED LOG RAIL
BLOCKOUT

NO SCALE

| STANDARD APPROVED FOR USE 3/1996 | STANDARD<br>M617-81 |
|----------------------------------|---------------------|
| /ISED: 6/2005                    |                     |
| DRAFT: 5/2008                    | 1,1017-01           |
|                                  |                     |







FRONT SIDE

**WOOD BLOCK-OUT** 200 x 140 x 200