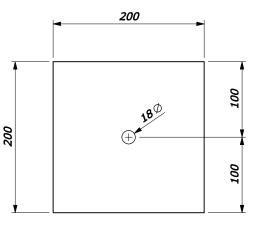

ardware manufactured from steel conforming to AASHTO M164, Type 3 (ASTM A325, Type 3).
- 11. The nominal bolt length is 400 mm. Bolt lengths will vary according to log size. Extra long threaded bolts may be used, provided they are field cut so that none of the shank protrudes beyond the back of the post.
- 12. Dimensions without units are millimeters.

U.S. DEPARTMENT OF TRANSPORTATION FEDERAL HIGHWAY ADMINISTRATION FEDERAL LANDS HIGHWAY

METRIC STANDARD

STEEL-BACKED LOG RAIL
BLOCKOUT

NO SCALE

| STANDARD APPROVED FOR USE 3/1996 | STANDARD<br>M617-81 |
|----------------------------------|---------------------|
| /ISED: 6/2005                    |                     |
| DRAFT: 5/2008                    | 1,1017-01           |
|                                  |                     |







FRONT SIDE

**WOOD BLOCK-OUT** 200 x 140 x 200