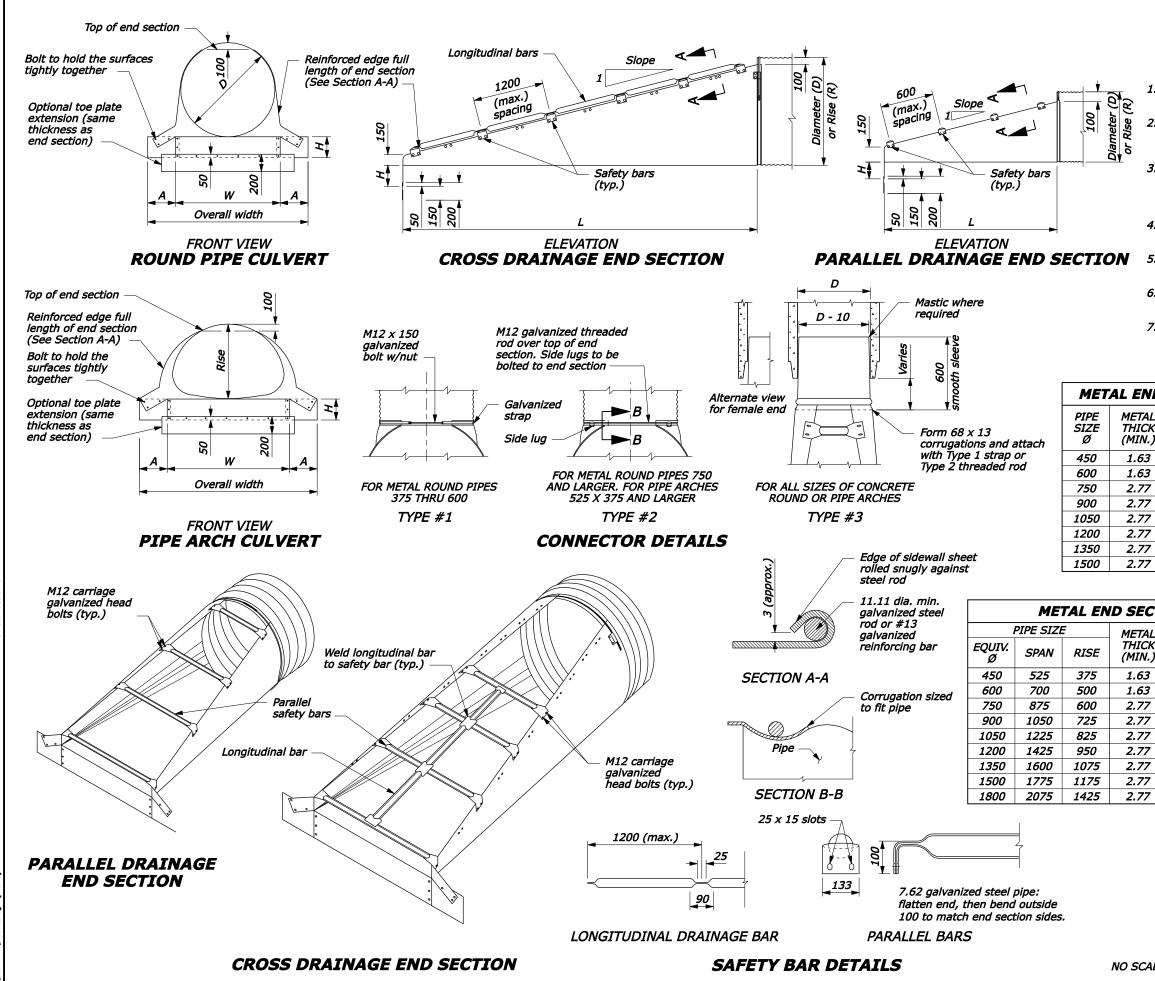

|                                     |                                                                                                     |                                                                                                                                                                                                  |     |      | STATE    | PROJECT |        | SHEET<br>NUMBER |  |  |  |  |
|-------------------------------------|-----------------------------------------------------------------------------------------------------|--------------------------------------------------------------------------------------------------------------------------------------------------------------------------------------------------|-----|------|----------|---------|--------|-----------------|--|--|--|--|
|                                     |                                                                                                     |                                                                                                                                                                                                  |     |      |          |         |        |                 |  |  |  |  |
|                                     |                                                                                                     |                                                                                                                                                                                                  |     |      |          |         |        |                 |  |  |  |  |
|                                     |                                                                                                     |                                                                                                                                                                                                  |     |      |          |         |        |                 |  |  |  |  |
| NOTE:                               |                                                                                                     |                                                                                                                                                                                                  |     |      |          |         |        |                 |  |  |  |  |
| 2                                   |                                                                                                     | . Use end sections on 1V:4H to 1V:6H slopes only. Use toe plate extension where shown on the plans.                                                                                              |     |      |          |         |        |                 |  |  |  |  |
|                                     |                                                                                                     | Fabricate safety and longitudinal bars from steel pipe<br>conforming to ASTM A53 schedule 40 specifications.<br>Galvanize bars hot dipped after fabrication.                                     |     |      |          |         |        |                 |  |  |  |  |
|                                     |                                                                                                     | A longitudinal bar is required for cross drainage end<br>sections when the span is greater than 750 mm. Use<br>additional longitudinal bars if spacing exceeds 750<br>mm on larger end sections. |     |      |          |         |        |                 |  |  |  |  |
|                                     | 4. Safety and longitudinal bars are not required on 750 mm and smaller cross drainage end sections. |                                                                                                                                                                                                  |     |      |          |         |        |                 |  |  |  |  |
|                                     | 5. Safety bars are not required on 450 mm and smaller parallel drainage end sections.               |                                                                                                                                                                                                  |     |      |          |         |        |                 |  |  |  |  |
|                                     | 6. 450 mm diameter sleeves have a thickness of 2.01 mm, all others are 2.77 mm.                     |                                                                                                                                                                                                  |     |      |          |         |        |                 |  |  |  |  |
|                                     | 7. Dimensions without units are millimeters.                                                        |                                                                                                                                                                                                  |     |      |          |         |        |                 |  |  |  |  |
|                                     |                                                                                                     |                                                                                                                                                                                                  |     |      |          |         |        |                 |  |  |  |  |
|                                     |                                                                                                     |                                                                                                                                                                                                  |     |      |          |         |        |                 |  |  |  |  |
|                                     |                                                                                                     |                                                                                                                                                                                                  |     |      |          |         |        |                 |  |  |  |  |
| END SECTIONS FOR ROUND PIPE CULVERT |                                                                                                     |                                                                                                                                                                                                  |     |      |          |         |        |                 |  |  |  |  |
| FT                                  | AL                                                                                                  |                                                                                                                                                                                                  |     | D    | IMENSION | IS      |        |                 |  |  |  |  |
|                                     | ICK OVERALL                                                                                         |                                                                                                                                                                                                  |     | L    |          |         |        |                 |  |  |  |  |
| MIN.)                               |                                                                                                     | A                                                                                                                                                                                                | H   | W    | WIDTH    | Slope=4 | Slope= | =6              |  |  |  |  |
| 1.6                                 | 53                                                                                                  | 200                                                                                                                                                                                              | 150 | 600  | 1000     | 800     | 1200   | 7               |  |  |  |  |
| 1.63                                |                                                                                                     | 200                                                                                                                                                                                              | 150 | 750  | 1150     | 1400    | 2100   | 7               |  |  |  |  |
| 2.7                                 | 77                                                                                                  | 300                                                                                                                                                                                              | 225 | 900  | 1500     | 2000    | 3000   | 7               |  |  |  |  |
| 2.7                                 | 77                                                                                                  | 300                                                                                                                                                                                              | 225 | 1050 | 1650     | 2600    | 3900   | ,               |  |  |  |  |
| 2.7                                 | 77                                                                                                  | 400                                                                                                                                                                                              | 300 | 1200 | 2000     | 3200    | 4800   | ן רי            |  |  |  |  |
|                                     |                                                                                                     |                                                                                                                                                                                                  |     |      |          |         |        |                 |  |  |  |  |

| SECTIONS FOR PIPE ARCH CULVERT |            |     |      |                  |         |         |  |  |  |  |
|--------------------------------|------------|-----|------|------------------|---------|---------|--|--|--|--|
| METAL                          | DIMENSIONS |     |      |                  |         |         |  |  |  |  |
| THICK                          | A          | Н   | W    | OVERALL<br>WIDTH | L       |         |  |  |  |  |
| (MIN.)                         |            |     |      |                  | Slope=4 | Slope=6 |  |  |  |  |
| 1.63                           | 200        | 150 | 675  | 1075             | 500     | 750     |  |  |  |  |
| 1.63                           | 200        | 150 | 850  | 1250             | 1000    | 1500    |  |  |  |  |
| 2.77                           | 300        | 225 | 1025 | 1625             | 1400    | 2100    |  |  |  |  |
| 2.77                           | 300        | 225 | 1200 | 1800             | 1900    | 2850    |  |  |  |  |
| 2.77                           | 400        | 300 | 1375 | 2175             | 2300    | 3450    |  |  |  |  |
| 2.77                           | 400        | 300 | 1575 | 2375             | 2800    | 4200    |  |  |  |  |
| 2.77                           | 400        | 300 | 1750 | 2550             | 3300    | 4950    |  |  |  |  |
| 2.77                           | 400        | 300 | 1925 | 2725             | 3700    | 5550    |  |  |  |  |
| 2.77                           | 400        | 300 | 2225 | 3025             | 4700    | 7050    |  |  |  |  |

| U.S. DEPARTMENT OF TRANSPORTATION                       |          |  |  |  |  |  |                 |  |
|---------------------------------------------------------|----------|--|--|--|--|--|-----------------|--|
| FEDERAL HIGHWAY ADMINISTRATION<br>FEDERAL LANDS HIGHWAY |          |  |  |  |  |  |                 |  |
|                                                         |          |  |  |  |  |  | METRIC STANDARD |  |
| METAL END SECTIONS                                      |          |  |  |  |  |  |                 |  |
| METAL END SECTIONS<br>WITH SAFETY BARS                  |          |  |  |  |  |  |                 |  |
|                                                         |          |  |  |  |  |  |                 |  |
| STANDARD APPROVED FOR USE 3/1996                        | STANDARD |  |  |  |  |  |                 |  |
| REVISED: 5/1997 6/2005                                  | M602-9   |  |  |  |  |  |                 |  |