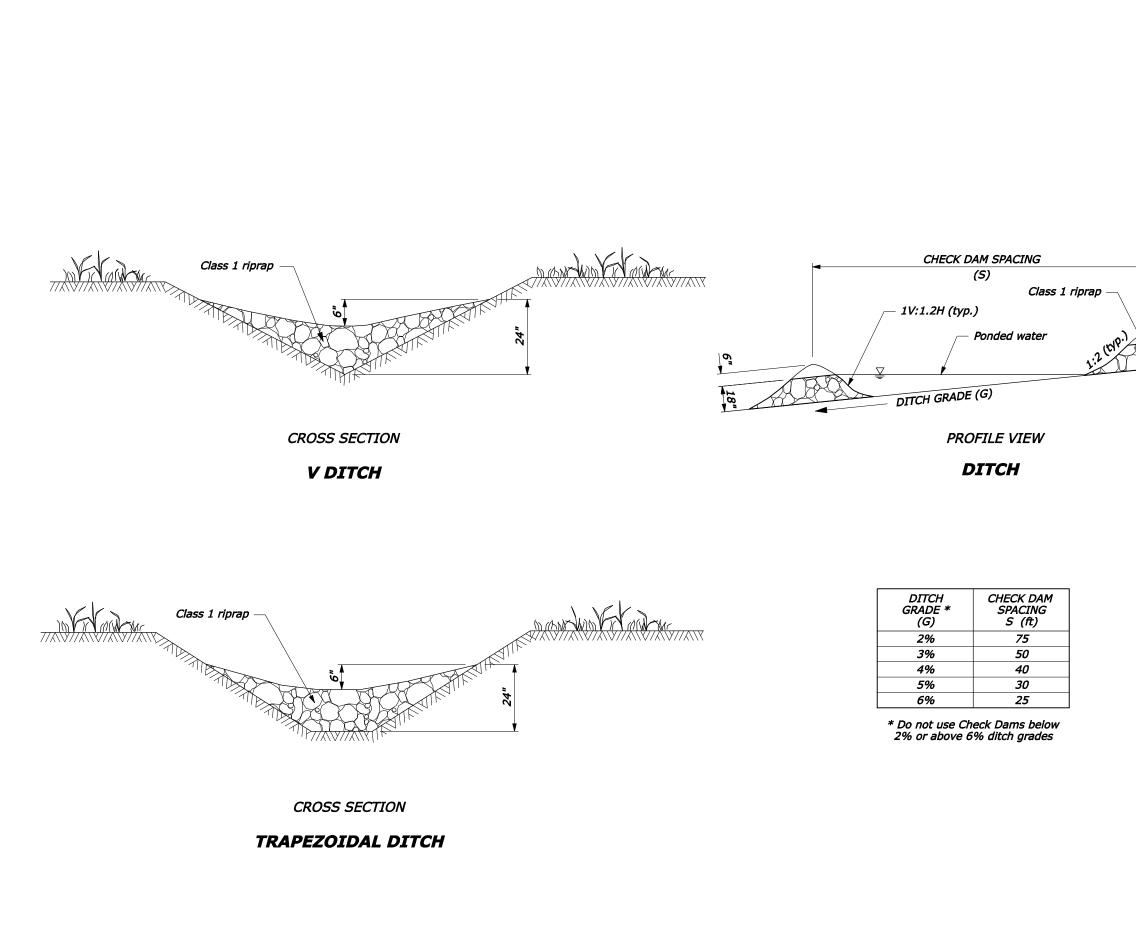

|               |                                                                                              | STATE     | PROJECT      | SHEET<br>NUMBER   |
|---------------|----------------------------------------------------------------------------------------------|-----------|--------------|-------------------|
|               |                                                                                              |           |              |                   |
|               |                                                                                              |           |              |                   |
|               |                                                                                              |           |              |                   |
|               |                                                                                              |           |              |                   |
|               |                                                                                              |           |              |                   |
|               |                                                                                              |           |              |                   |
|               |                                                                                              |           |              |                   |
|               |                                                                                              |           |              |                   |
|               |                                                                                              |           |              |                   |
|               |                                                                                              |           |              |                   |
|               |                                                                                              |           |              |                   |
|               |                                                                                              |           |              |                   |
| -             |                                                                                              |           |              |                   |
|               |                                                                                              |           |              |                   |
|               |                                                                                              |           |              |                   |
| $\rightarrow$ | $\nabla$                                                                                     |           |              |                   |
| ()RA          |                                                                                              |           |              |                   |
| 201           |                                                                                              |           |              |                   |
|               |                                                                                              |           |              |                   |
|               |                                                                                              |           |              |                   |
|               |                                                                                              |           |              |                   |
|               |                                                                                              |           |              |                   |
|               |                                                                                              |           |              |                   |
|               |                                                                                              |           |              |                   |
|               |                                                                                              |           |              |                   |
|               |                                                                                              |           |              |                   |
|               |                                                                                              |           |              |                   |
|               |                                                                                              |           |              |                   |
|               |                                                                                              |           |              |                   |
|               |                                                                                              |           |              |                   |
|               |                                                                                              |           |              |                   |
|               |                                                                                              |           |              |                   |
|               |                                                                                              |           |              |                   |
|               |                                                                                              |           |              |                   |
|               |                                                                                              |           |              |                   |
|               |                                                                                              |           |              |                   |
|               |                                                                                              |           |              |                   |
|               |                                                                                              |           |              |                   |
|               |                                                                                              |           |              |                   |
|               |                                                                                              |           |              | ION               |
|               | U.S. DEPARTMENT OF TRANSPORTATION<br>FEDERAL HIGHWAY ADMINISTRATION<br>FEDERAL LANDS HIGHWAY |           |              |                   |
|               | U.S. (                                                                                       | CUSTON    | 1ARY STANDAF | RD                |
|               |                                                                                              | CHEC      | K DAM        |                   |
| SCALE         | CTANDADD ADDO                                                                                |           | SE 6/2005    |                   |
| JUALE         | STANDARD APPRO<br>REVISED: 6/2007                                                            | VED FUR U | 32 0/2003    | standard<br>157-6 |