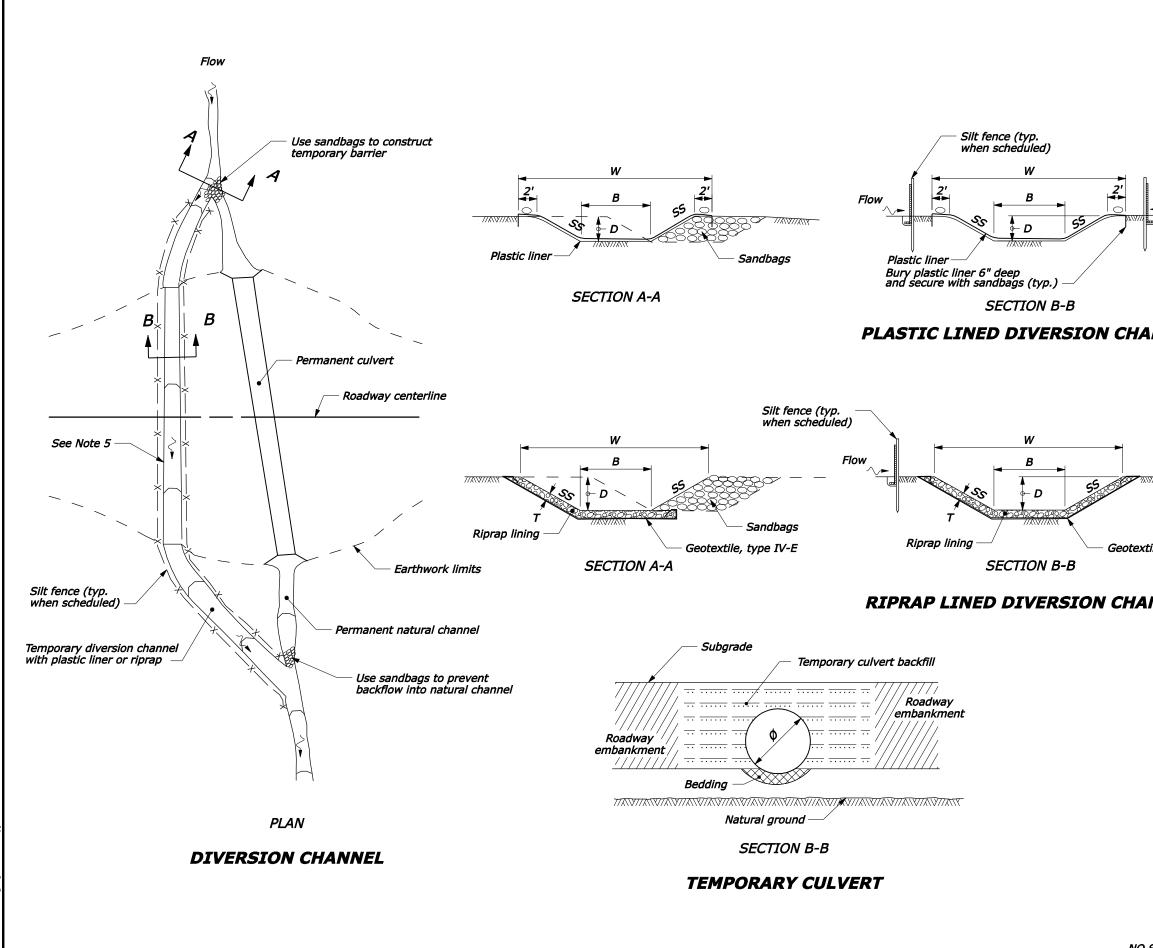

|                 |    |                                                                                                          | STATE                        | PROJECT                                                                                                            | SHEET<br>NUMBER |
|-----------------|----|----------------------------------------------------------------------------------------------------------|------------------------------|--------------------------------------------------------------------------------------------------------------------|-----------------|
|                 |    |                                                                                                          |                              |                                                                                                                    | <u> </u>        |
|                 |    | NOTE                                                                                                     |                              |                                                                                                                    |                 |
| NOTE:           |    |                                                                                                          |                              |                                                                                                                    |                 |
|                 | 1. |                                                                                                          | eter, rip                    | Section for temporar<br>rap class, channel<br>ntities.                                                             | Y               |
|                 | 2. | <i>Use plastic liner or riprap along the entire length and width of the temporary diversion channel.</i> |                              |                                                                                                                    |                 |
|                 | З. | Construct ch<br>0.5 percent.                                                                             | annel al                     | t a minimum grade o                                                                                                | F               |
| Flow            | 4. | using a plast<br>edge of the l                                                                           | ic liner.<br>iner a n        | h longitudinal joints i<br>Bury the upstream<br>ninimum of 6" deep<br>ap or sandbags.                              | f               |
|                 | 5. | diversion cha<br>embankment<br>Compact terr                                                              | nnel th<br>with te<br>porary | nce the portion of the<br>rough the roadway<br>emporary culvert,<br>culvert backfill using<br>listed in Subsection |                 |
| NNEL            |    |                                                                                                          |                              |                                                                                                                    |                 |
|                 |    |                                                                                                          |                              |                                                                                                                    |                 |
|                 |    |                                                                                                          |                              |                                                                                                                    |                 |
|                 |    |                                                                                                          |                              |                                                                                                                    |                 |
| Flow            |    |                                                                                                          |                              |                                                                                                                    |                 |
| tile, type IV-E | Ŧ  |                                                                                                          |                              |                                                                                                                    |                 |
| NNEL            |    |                                                                                                          |                              |                                                                                                                    |                 |
|                 |    |                                                                                                          |                              |                                                                                                                    |                 |
|                 |    |                                                                                                          |                              |                                                                                                                    |                 |
|                 |    |                                                                                                          |                              |                                                                                                                    |                 |
|                 |    |                                                                                                          |                              |                                                                                                                    |                 |
|                 |    |                                                                                                          |                              |                                                                                                                    |                 |
|                 |    |                                                                                                          |                              |                                                                                                                    |                 |
| [               |    | FEDER/                                                                                                   | AL HIGHW                     | OF TRANSPORTATION<br>AY ADMINISTRATION<br>ANDS HIGHWAY                                                             |                 |
|                 |    | U.S. (                                                                                                   | CUSTOM                       | IARY STANDARD                                                                                                      |                 |

U.S. CUSTOMARY STANDARD **TEMPORARY DIVERSION CHANNELS** STANDARD APPROVED FOR USE 6/2005 STANDARD REVISED: 6/2007 157-5

NO SCALE