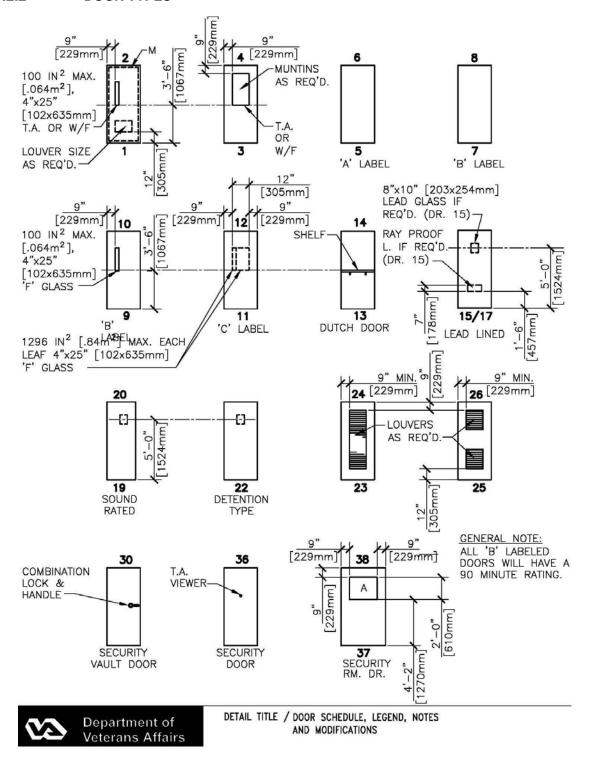

| PART V<br>SECTION       | N1 ROO<br>1 ROOM<br>1.1.1<br>1.1.2<br>1.1.3<br>1.1.4<br>2 DOORS<br>1.2.1<br>1.2.2<br>1.2.3<br>1.2.4                                         | WALLCOVERING PROTECTIVE (WP), RIGID PVC SHEETSTAIRWAYS                        | 35555789101011 |
|-------------------------|---------------------------------------------------------------------------------------------------------------------------------------------|-------------------------------------------------------------------------------|----------------|
| PART V<br>SECTION<br>1. | N 1 ROOM<br>1.1.1<br>1.1.2<br>1.1.3<br>1.1.4<br>2 DOORS<br>1.2.1<br>1.2.2<br>1.2.3<br>1.2.4<br>3 FINISH<br>1.3.1<br>1.3.2<br>1.3.3<br>1.3.4 | OM FINISHES, DOOR AND HARDWARE SCHEDULE                                       | 35555789101011 |
| PART V<br>SECTION<br>1. | N 1 ROOM<br>1.1.1<br>1.1.2<br>1.1.3<br>1.1.4<br>2 DOORS<br>1.2.1<br>1.2.2<br>1.2.3<br>1.2.4<br>3 FINISH<br>1.3.1<br>1.3.2<br>1.3.3<br>1.3.4 | OM FINISHES, DOOR AND HARDWARE SCHEDULE                                       | 35555789101011 |
| PART V<br>SECTION<br>1. | N 1 ROOM<br>1.1.1<br>1.1.2<br>1.1.3<br>1.1.4<br>2 DOORS<br>1.2.1<br>1.2.2<br>1.2.3<br>1.2.4<br>3 FINISH<br>1.3.1<br>1.3.2                   | OM FINISHES, DOOR AND HARDWARE SCHEDULE                                       |                |
| PART V<br>SECTION<br>1. | N 1 ROOM<br>1.1.1<br>1.1.2<br>1.1.3<br>1.1.4<br>2 DOORS<br>1.2.1<br>1.2.2<br>1.2.3<br>1.2.4<br>3 FINISH<br>1.3.1                            | OM FINISHES, DOOR AND HARDWARE SCHEDULE                                       |                |
| PART V<br>SECTION<br>1. | N 1 ROO<br>1 ROOM<br>1.1.1<br>1.1.2<br>1.1.3<br>1.1.4<br>2 DOORS<br>1.2.1<br>1.2.2<br>1.2.3<br>1.2.4<br>3 FINISH                            | PM FINISHES, DOOR AND HARDWARE SCHEDULE                                       | 3 35 55 57 89  |
| PART V<br>SECTION<br>1. | N1 ROO<br>1 ROOM<br>1.1.1<br>1.1.2<br>1.1.3<br>1.1.4<br>2 DOORS<br>1.2.1<br>1.2.2<br>1.2.3<br>1.2.4                                         | OM FINISHES, DOOR AND HARDWARE SCHEDULE                                       |                |
| PART V<br>SECTION       | N1 ROO<br>1 ROOM<br>1.1.1<br>1.1.2<br>1.1.3<br>1.1.4<br>2 DOORS<br>1.2.1<br>1.2.2<br>1.2.3                                                  | OM FINISHES, DOOR AND HARDWARE SCHEDULE                                       | 3 35 55 55 7   |
| PART V<br>SECTION       | N 1 ROO<br>1 ROOM<br>1.1.1<br>1.1.2<br>1.1.3<br>1.1.4<br>2 DOORS<br>1.2.1<br>1.2.2                                                          | OM FINISHES, DOOR AND HARDWARE SCHEDULE                                       | 3 35 55 55 7   |
| PART V<br>SECTION       | N 1 ROOM<br>1 ROOM<br>1.1.1<br>1.1.2<br>1.1.3<br>1.1.4<br>2 DOORS<br>1.2.1                                                                  | OM FINISHES, DOOR AND HARDWARE SCHEDULE                                       |                |
| PART V<br>SECTION       | N 1 ROOM<br>1 ROOM<br>1.1.1<br>1.1.2<br>1.1.3<br>1.1.4                                                                                      | OM FINISHES, DOOR AND HARDWARE SCHEDULE                                       | 3 35 55 55     |
| PART V<br>SECTION       | N 1 ROOM<br>1 ROOM<br>1.1.1<br>1.1.2<br>1.1.3                                                                                               | OM FINISHES, DOOR AND HARDWARE SCHEDULE                                       | 3<br>5<br>5    |
| PART V<br>SECTION       | N 1 ROO<br>1 ROOM<br>1.1.1<br>1.1.2                                                                                                         | OM FINISHES, DOOR AND HARDWARE SCHEDULEFINISHES, DOOR AND HARDWARE SCHEDULE   | 3<br>3<br>5    |
| PART V<br>SECTION       | N 1 ROO<br>1 ROOM<br>1.1.1                                                                                                                  | PM FINISHES, DOOR AND HARDWARE SCHEDULEFINISHES, DOOR AND HARDWARE SCHEDULE   | 3<br>3         |
| PART V<br>SECTION       | <b>N 1 ROO</b><br>1 ROOM                                                                                                                    | OM FINISHES, DOOR AND HARDWARE SCHEDULE                                       | 3              |
| PART V<br>SECTION       | N1 ROO                                                                                                                                      | OM FINISHES, DOOR AND HARDWARE SCHEDULE                                       | 3              |
| PART V                  |                                                                                                                                             | ·                                                                             |                |
|                         | ו פרשב                                                                                                                                      | EDITI E E-ROOM FINISH DOOP & HAPDWARE                                         |                |
|                         |                                                                                                                                             |                                                                               |                |
| PART V                  |                                                                                                                                             | IBIT BUNIT PRICES (ADDITIONAL TI RATES – FIRST YEAR) EDULE D—BID SUMMARY FORM |                |
|                         |                                                                                                                                             | IBIT AUNIT COSTS (TO BE USED DURING CONSTRUCTION P                            | PERIOD)        |
| PART IV                 |                                                                                                                                             | EDULE C—UNIT COSTS & PRICES                                                   |                |
| 3LC HOI                 | 4 3 30 W                                                                                                                                    | IWAKT FRIOL STILLT                                                            |                |
|                         |                                                                                                                                             | IMARY PRICE SHEET                                                             |                |
|                         |                                                                                                                                             | TIONAL AREAS                                                                  |                |
| SECTION                 | N 4 SPEC                                                                                                                                    | CIAL EQUIPMENT BY FUNCTIONAL AREA                                             | <b>8</b>       |
|                         |                                                                                                                                             |                                                                               |                |
| 3.                      | 14 VA SAT                                                                                                                                   | TELLITE TV SYSTEM<br>RONIC ACCESS OR DOOR CONTROL SYSTEM                      | 6<br>7         |
| 3.                      | 13 VIDEO                                                                                                                                    | TELECONFERENCING SYSTEM (VTEL)                                                | 6              |
| 3.                      | 12 INTERO                                                                                                                                   | COMMUNICATION SYSTEM                                                          | 6              |
| 3.<br>3.                | 11 SECUR                                                                                                                                    | RITY SURVEILLANCE TELEVISION (SSTV)                                           | 6              |
|                         |                                                                                                                                             | PAGING SYSTEMVAY RADIO SYSTEM                                                 |                |
| 3.                      |                                                                                                                                             | SS ALARM AND EMERGENCY NOTIFICATION SYSTEM                                    |                |
|                         | 7 RADIO                                                                                                                                     | ENTERTAINMENT DISTRIBUTION (RED)                                              | 6              |
| 3.                      | 6 MOTIO                                                                                                                                     | N INTRUSION DETECTOR (MID)                                                    | 5<br>5         |
| 3.                      | 5 PATIEN                                                                                                                                    | NT (ALSO STAFF) ANNUNCIATOR/LOCATOR SYSTEM                                    | 5              |
|                         | WANAC                                                                                                                                       |                                                                               |                |
| 3.<br>3.                | MANAG                                                                                                                                       | RITY MANAGEMENT AND CONTROL, AND CENTRALIZED POLICE SEC                       |                |

# OUTPATIENT CLINIC [INSERT LOCATION OF FACILITY]

| SFO NO. | VA-101-XX-RP-XXXX |
|---------|-------------------|
|         |                   |

|            | 1.3.6 LOCKS AND LATCHES  1.3.7 PUSH-BUTTON COMBINATION LOCKS  1.3.8 ELECTROMAGNETIC LOCKS  1.3.9 CARD READERS  1.3.10 ELECTRIC STRIKES  1.3.11 KEYS  1.3.12 KEY CABINET  1.3.13 ARMOR PLATES, COMBINATION KICK-MOP PLATES AND DOOR EDGING  1.3.14 EXIT DEVICES  1.3.15 WEATHERSTRIPS (FOR EXTERIOR DOORS)  1.3.16 MISCELLANEOUS HARDWARE  1.3.17 PADLOCKS FOR VARIOUS DOORS, GATES AND HATCHES  1.3.18 HARDWARE SETS | 13<br>14<br>14<br>15<br>15<br>16<br>17<br>17<br>17<br>17 |
|------------|----------------------------------------------------------------------------------------------------------------------------------------------------------------------------------------------------------------------------------------------------------------------------------------------------------------------------------------------------------------------------------------------------------------------|----------------------------------------------------------|
| PART VII.  | LABOR STANDARDS PROVISION                                                                                                                                                                                                                                                                                                                                                                                            |                                                          |
| PART VIII. | FORMS PROPOSAL TO LEASE SPACE (FORM 1364A) PROPOSAL TO LEASE SPACE GUIDANCE) PAST PERFORMANCE SURVEY FORM CERTIFICATE OF CURRENT COST OF PRICING DATA CERTIFICATION OF BUILDING ENERGY PERFORMANCE                                                                                                                                                                                                                   |                                                          |
| PART IX.   | CONCEPTUAL PLANS                                                                                                                                                                                                                                                                                                                                                                                                     |                                                          |
| PART X.    | SITE SPECIFIC INFORMATION                                                                                                                                                                                                                                                                                                                                                                                            |                                                          |
| PART XI.   | SCHEDULE F VA FURNISHED EQUIPMENT GUIDE LIST                                                                                                                                                                                                                                                                                                                                                                         |                                                          |
|            |                                                                                                                                                                                                                                                                                                                                                                                                                      |                                                          |