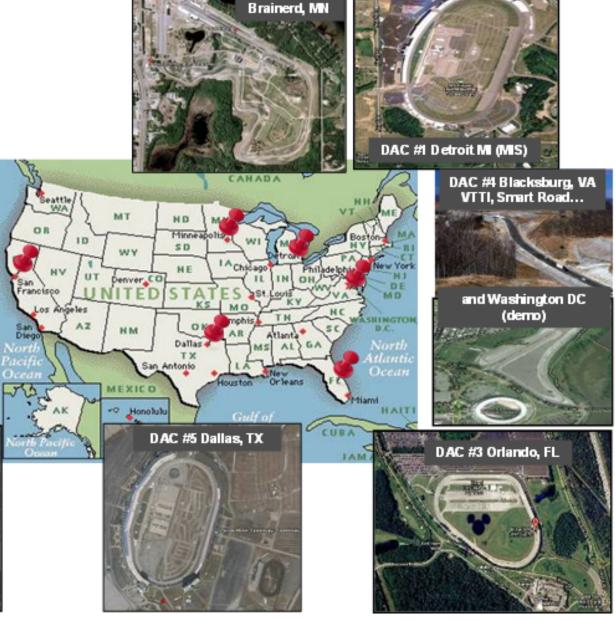

# Driver Acceptance Clinics (DAC) Locations

 Aug'11 - Michigan International Speedway (MIS) - Brooklyn, MI

 Sep'11 – Brainerd International Raceway - Brainerd, MN

 Oct'11 - Orlando FL - Richard Petty Driving Experience

 Nov' 11 - Smart Road VTTI – Blacksburg, VA for DAC and Washington DC for the demo (RFK or FedEx field)

Dec'11 – Dallas, TX – Texas
 Motor Speedway (Fort Worth)

 Jan'12 – San Francisco -Alameda Naval Air Station

DAC#6 San Francisco, CA