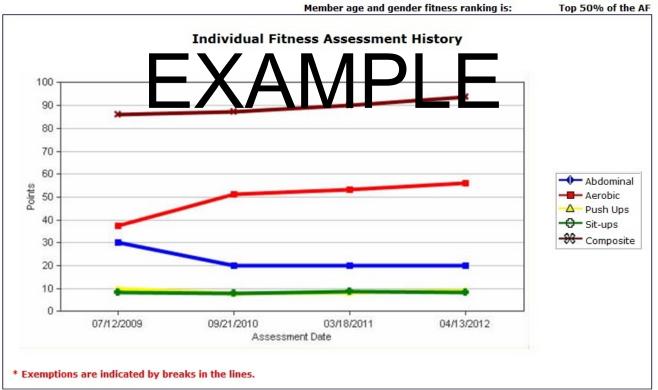

Top 50% of the AF Member Air Force fitness ranking is:

| Individual Test History |                                                              |                   |                              |                 |         |                    |                  |                    |  |  |
|-------------------------|--------------------------------------------------------------|-------------------|------------------------------|-----------------|---------|--------------------|------------------|--------------------|--|--|
|                         | Name: JOHNNY APPLICANT Rank: SSG Unit: ANG SSAN: XXX-XX-6789 |                   |                              |                 |         |                    |                  |                    |  |  |
|                         | Test Date                                                    | Cardio<br>Results | Abdominal<br>Circumference ( | Push Ups<br>in) | Sit-Ups | Composite<br>Score | Fitness<br>Level | Test<br>Entered By |  |  |
|                         | 04/13/2012                                                   | 35/56             | 30                           | 45              | 44      | 93.7               | Excellent        | FACILITATOR        |  |  |