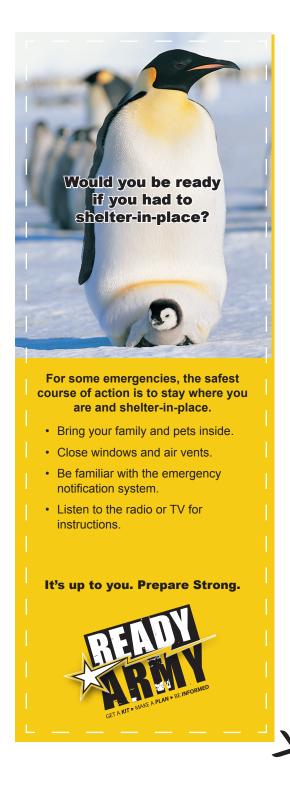

#### During an emergency, your water supply could be interrupted or contaminated.

- Safely store enough water for at least three days.
- Estimate one gallon of water per person per day for your Family and include water for pets.
- Evaluate stored water and refresh regularly.