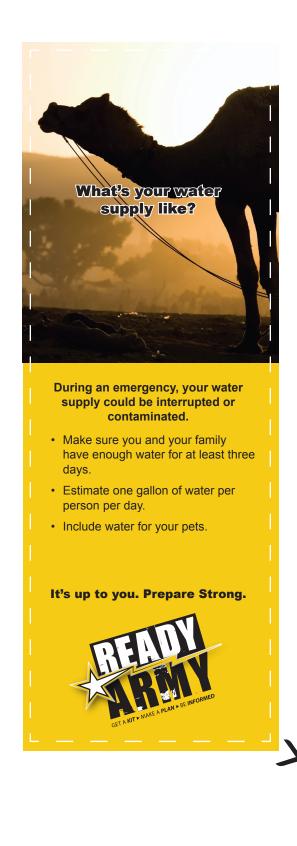

#### During an emergency, your water supply could be interrupted or contaminated.

- Safely store enough water for at least three days.
- Estimate one gallon of water per person per day for your Family and include water for pets.
- Evaluate stored water and refresh regularly.