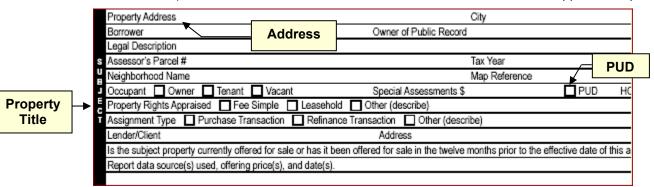

### **Property Information**

Information relevant to the property can be found in the **Subject** section of the Appraisal Report except for **Year Built**, **Construction Code**, and **Effective Age** (see the **Physical Characteristics Fields** section below for these fields). Contract information is located in the **Contract** section of the Appraisal Report.

Figure 5: Subject section of the Appraisal Report

Figure 6: Contract section of the Appraisal Report