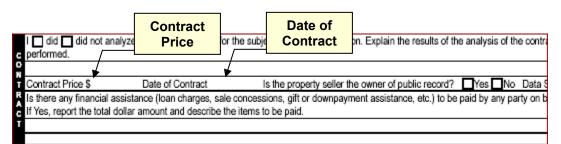

### **Property Information**

Information relevant to the property can be found in the **Subject** section of the Appraisal Report except for **Year Built**, **Construction Code**, and **Effective Age** (see the **Physical Characteristics Fields** section below for these fields). Contract information is located in the **Contract** section of the Appraisal Report.

Figure 5: Subject section of the Appraisal Report

Figure 6: Contract section of the Appraisal Report