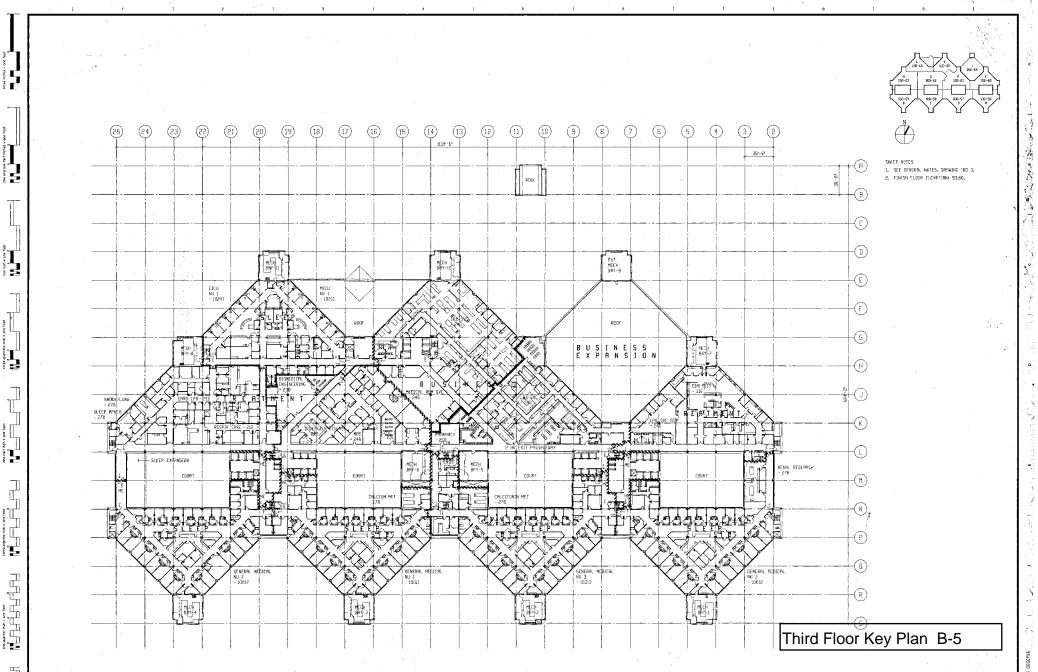

## **Record Drawings**

|      |                                                   | Page |
|------|---------------------------------------------------|------|
| Inti | roduction                                         | B-1  |
| Me   | edical Center A                                   |      |
|      | First Floor Key Plan                              | B-3  |
|      | First Interstitial Key Plan                       | B-4  |
|      | Third Floor Key Plan                              | B-5  |
|      | Third Interstitial Key Plan                       | B-6  |
|      | Allocation of Interstitial Space-Typical          | B-7  |
|      | Typical Interstitial Space Composite Sections     | B-8  |
|      | Interstitial Space Details and Sections           | B-9  |
|      | First Floor Interstitial Plan Area A              |      |
|      | Power, Lighting and Communications                | B-10 |
|      | Typical Interstitial Space Composite Plan         | B-11 |
| Me   | edical Center B                                   |      |
|      | Basement Floor Composite Plan                     | B-12 |
|      | Interstitial Zoning and Services Arrangement      | B-13 |
|      | Basement S-3 Level Interstitial Plan              | B-14 |
|      | First Floor S-3 Level Interstitial Plan           | B-15 |
|      | Fourth Floor S-3 Level Interstitial Plan          | B-16 |
|      | Interstitial Typical Details                      | B-17 |
| Me   | edical Center C                                   |      |
|      | Building Gross Section                            | B-18 |
|      | Typical Interstitial Space Comp. Plan & Section . | B-19 |
|      | Partial Interstitial Floor Plan – West            | B-20 |
|      | Pneumatic Tubes / ABC Riser Diagram               |      |
|      | & Schedule                                        | B-21 |