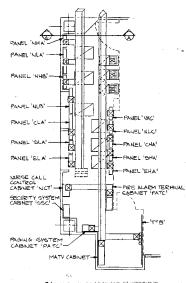

Interstitial Services and Zoning Arrangement B-13

PLUMBING RESERVED ELECTRICAL ACCESS

- NOTES REGARDING LEVEL S-3 DISTRIBUTION

  A. WHEN HVAC PLUMBING OR ELEC EQUIPMENT INTERSECTS
  ANY ACCESS SPACE, EQUIPMENT SHALL RISE UP TO S-3A LEVEL AND BE ARRANGED AS TO MINIMIZE DEPTH OF EQUIPMENT.
- B. WHEN EQUIPMENT INTERSECTS EQUIPMENT THE YIELDING EQUIPMENT SHALL DROP DOWN TO ITS DEDICATED S-4 LEVEL SPACE AS REQUIRED, OR YEILDING EQUIPMENT SHALL RISE UP TO S-3A LEVEL AND BE ARRANGED AS TO MINIMIZE DEPTH OF EQUIPMENT. SEE 1/8" PLANS FOR ACTUAL EQUIPMENT LOCATION.
  - 1. PLUMBING SHALL YIELD TO ALL OTHER EQUIPMENT.
  - 2. ELEC SHALL YIELD TO HVAC.
  - 3. WHEN HVAC INTERSECTS HVAC SEE 1/8" HVAC INTERSTITIAL PLANS.

Basement S-3 level Interstitial plan B-14

4.054 4.054 P-3

First Floor S-3 Level Interstitial Plan B-15

TYPICAL INTERSTITIAL SPACE

Typical Interstitial Space Composite Plan and Section B-19

NOTE: ALL INFORMATION RELATED TO THE "RECORD DRAWINGS" WAS PROVIDED SOLELY BY THE GENERAL CONTRACTOR OF RECORD. THE ORIGINAL CONTRACT DOCUMENTS HAVE BEEN REVISED TO REFLECT THE GENERAL CONTRACTOR'S MARK-1978 AND THEREFORE NEITHER THE ARCHITECT NOR THE ENGINEER GUARANTEE THEIR ACCURACY.