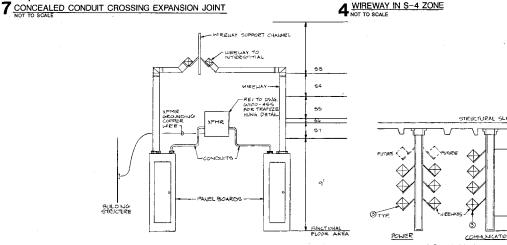

BUILDING EXPANSION JOINT-

- PLEXIBLE LINKS

8 HORIZONTAL CONDUIT RUN ACROSS EXPANSION JOINT NOT TO SCALE

BUILDING

|   | PACENAX | SIZES MAIN S-4 ZONE                                                                                                    | <u> </u>                                                                                                                                                                                                                                                                                                                                                                                                                                                                                                                                                                                                                                                                                                                                                                                                                                                                                                                                                                                                                                                                                                                                                                                                                                                                                                                                                                                                                                                                                                                                                                                                                                                                                                                                                                                                                                                                                                                                                                                                                                                                                                                      |
|---|---------|------------------------------------------------------------------------------------------------------------------------|-------------------------------------------------------------------------------------------------------------------------------------------------------------------------------------------------------------------------------------------------------------------------------------------------------------------------------------------------------------------------------------------------------------------------------------------------------------------------------------------------------------------------------------------------------------------------------------------------------------------------------------------------------------------------------------------------------------------------------------------------------------------------------------------------------------------------------------------------------------------------------------------------------------------------------------------------------------------------------------------------------------------------------------------------------------------------------------------------------------------------------------------------------------------------------------------------------------------------------------------------------------------------------------------------------------------------------------------------------------------------------------------------------------------------------------------------------------------------------------------------------------------------------------------------------------------------------------------------------------------------------------------------------------------------------------------------------------------------------------------------------------------------------------------------------------------------------------------------------------------------------------------------------------------------------------------------------------------------------------------------------------------------------------------------------------------------------------------------------------------------------|
|   | SIMBOL  | MIRENAY SIZE*                                                                                                          | TALESMAN                                                                                                                                                                                                                                                                                                                                                                                                                                                                                                                                                                                                                                                                                                                                                                                                                                                                                                                                                                                                                                                                                                                                                                                                                                                                                                                                                                                                                                                                                                                                                                                                                                                                                                                                                                                                                                                                                                                                                                                                                                                                                                                      |
| • |         | 2-1/2" x 2-1/2"<br>2-1/2" x 2-1/2"<br>2-1/2" x 2-1/2"<br>2-1/2" x 2-1/2"<br>2-1/2" x 2-1/2"<br>4 x 4<br>4 x 4<br>4 x 4 | NORNOL POLICE "A" NERROL POLICE "A" REURIN HORNOL FORER LITER SAVIETY FORER REURIN DESERBACH FORER HELPHONE METALOPHONE HELPHONE |
|   | _       | PULLE                                                                                                                  |                                                                                                                                                                                                                                                                                                                                                                                                                                                                                                                                                                                                                                                                                                                                                                                                                                                                                                                                                                                                                                                                                                                                                                                                                                                                                                                                                                                                                                                                                                                                                                                                                                                                                                                                                                                                                                                                                                                                                                                                                                                                                                                               |

\*UNLESS NOTED OTHERWISE

- PROVIDE PERSPROPING WHEREVER A WIRLIAM PROFINATES A FIREWALL.
- PEFER TO DRAWINGS, 100-E179 THRE 180-E253 FOR RACEWAY SYMBOLS,

**5** WIREWAY TRANSITION FROM S-3 ZONE TO S-4 ZONE NOT TO SCALE

4 WIREWAY IN S-4 ZONE

6 TYPICAL WIREWAY CONNECTION IN ELECTRICAL ROOM NOT TO SCALE

2 ALTERNATE MOUNTING METHOD S-4 ZONE NOT TO SCALE

5-2

1 TYPICAL WIREWAY SYSTEM AT ELECTRICAL ROOM

Interstital Space Details and Sections B-9