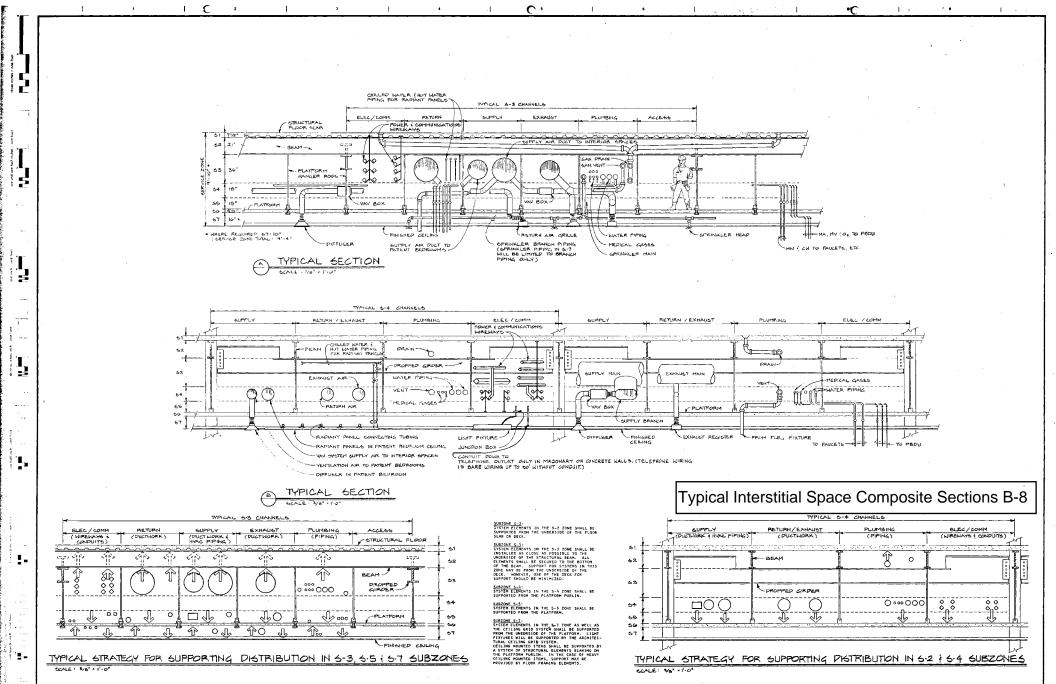

## **Record Drawings**

|      |                                                   | Page |
|------|---------------------------------------------------|------|
| Inti | roduction                                         | B-1  |
| Me   | edical Center A                                   |      |
|      | First Floor Key Plan                              | B-3  |
|      | First Interstitial Key Plan                       | B-4  |
|      | Third Floor Key Plan                              | B-5  |
|      | Third Interstitial Key Plan                       | B-6  |
|      | Allocation of Interstitial Space-Typical          | B-7  |
|      | Typical Interstitial Space Composite Sections     | B-8  |
|      | Interstitial Space Details and Sections           | B-9  |
|      | First Floor Interstitial Plan Area A              |      |
|      | Power, Lighting and Communications                | B-10 |
|      | Typical Interstitial Space Composite Plan         | B-11 |
| Me   | edical Center B                                   |      |
|      | Basement Floor Composite Plan                     | B-12 |
|      | Interstitial Zoning and Services Arrangement      | B-13 |
|      | Basement S-3 Level Interstitial Plan              | B-14 |
|      | First Floor S-3 Level Interstitial Plan           | B-15 |
|      | Fourth Floor S-3 Level Interstitial Plan          | B-16 |
|      | Interstitial Typical Details                      | B-17 |
| Me   | edical Center C                                   |      |
|      | Building Gross Section                            | B-18 |
|      | Typical Interstitial Space Comp. Plan & Section . | B-19 |
|      | Partial Interstitial Floor Plan – West            | B-20 |
|      | Pneumatic Tubes / ABC Riser Diagram               |      |
|      | & Schedule                                        | B-21 |