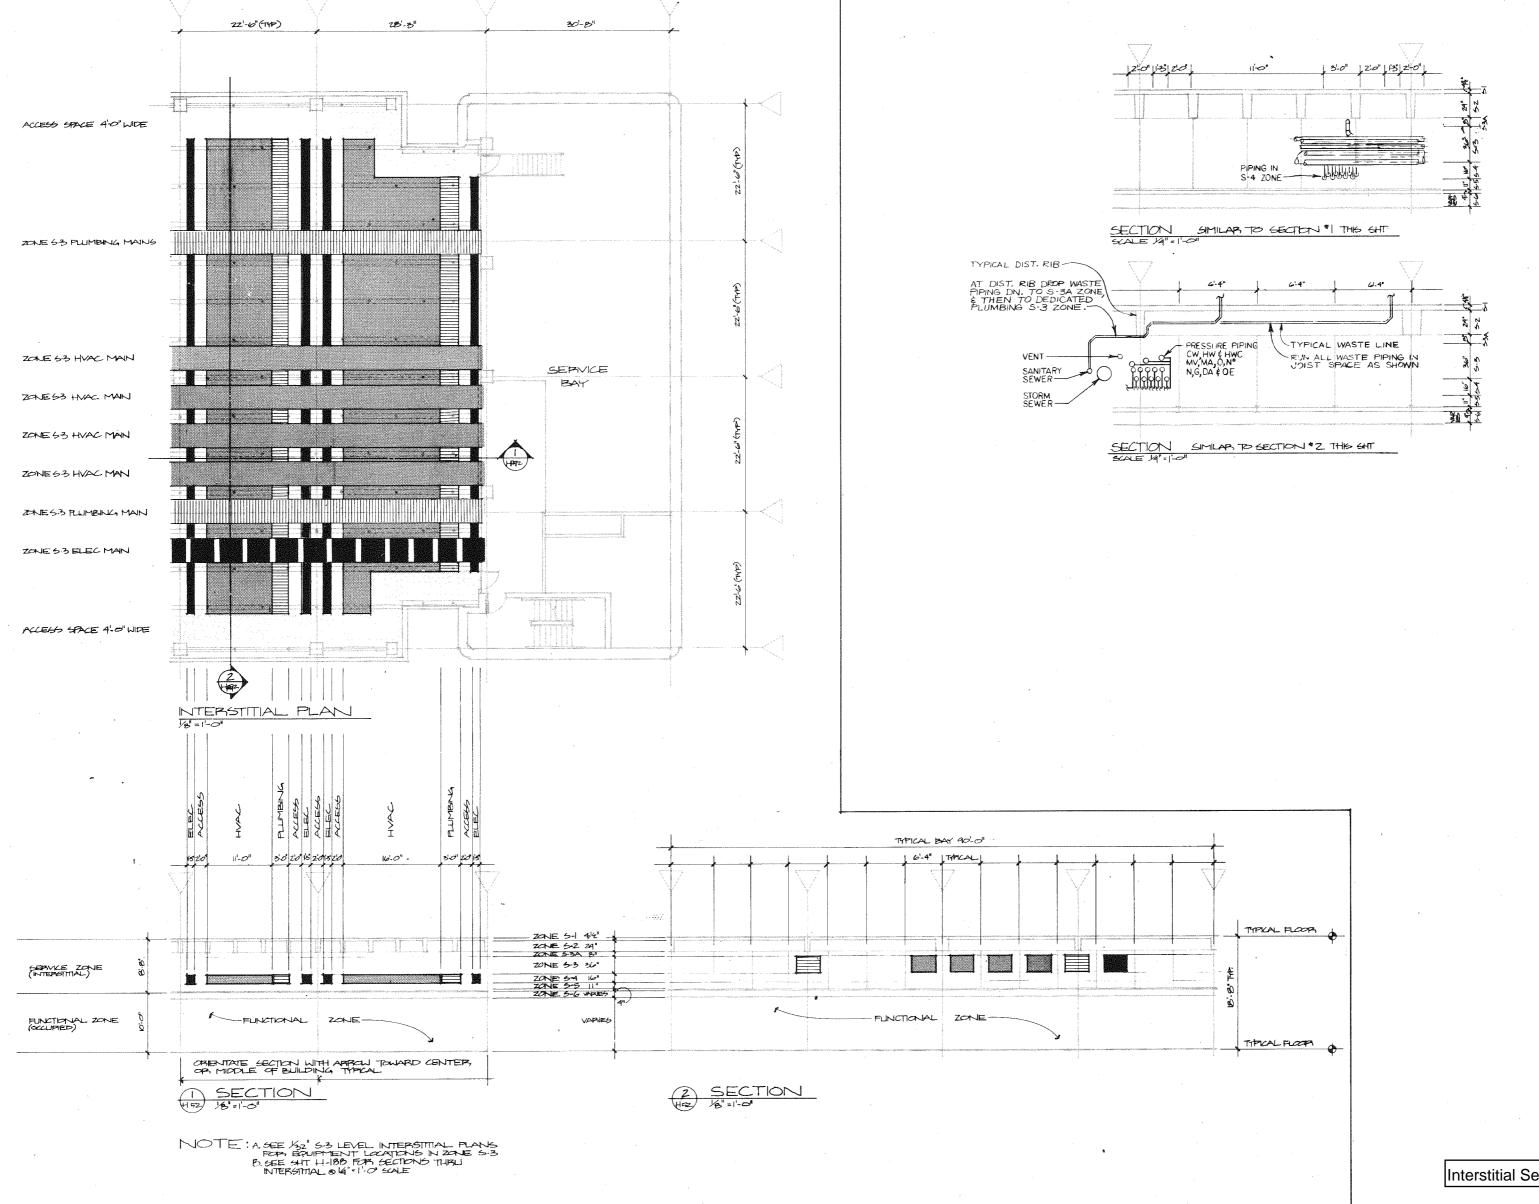

## **Record Drawings**

|      |                                                   | Page |
|------|---------------------------------------------------|------|
| Inti | roduction                                         | B-1  |
| Me   | edical Center A                                   |      |
|      | First Floor Key Plan                              | B-3  |
|      | First Interstitial Key Plan                       | B-4  |
|      | Third Floor Key Plan                              | B-5  |
|      | Third Interstitial Key Plan                       | B-6  |
|      | Allocation of Interstitial Space-Typical          | B-7  |
|      | Typical Interstitial Space Composite Sections     | B-8  |
|      | Interstitial Space Details and Sections           | B-9  |
|      | First Floor Interstitial Plan Area A              |      |
|      | Power, Lighting and Communications                | B-10 |
|      | Typical Interstitial Space Composite Plan         | B-11 |
| Me   | edical Center B                                   |      |
|      | Basement Floor Composite Plan                     | B-12 |
|      | Interstitial Zoning and Services Arrangement      | B-13 |
|      | Basement S-3 Level Interstitial Plan              | B-14 |
|      | First Floor S-3 Level Interstitial Plan           | B-15 |
|      | Fourth Floor S-3 Level Interstitial Plan          | B-16 |
|      | Interstitial Typical Details                      | B-17 |
| Me   | edical Center C                                   |      |
|      | Building Gross Section                            | B-18 |
|      | Typical Interstitial Space Comp. Plan & Section . | B-19 |
|      | Partial Interstitial Floor Plan – West            | B-20 |
|      | Pneumatic Tubes / ABC Riser Diagram               |      |
|      | & Schedule                                        | B-21 |

Interstitial Services and Zoning Arrangement B-13

PLUMBING RESERVED ELECTRICAL ACCESS

- NOTES REGARDING LEVEL S-3 DISTRIBUTION

  A. WHEN HVAC PLUMBING OR ELEC EQUIPMENT INTERSECTS
  ANY ACCESS SPACE, EQUIPMENT SHALL RISE UP TO S-3A LEVEL AND BE ARRANGED AS TO MINIMIZE DEPTH OF EQUIPMENT.
- B. WHEN EQUIPMENT INTERSECTS EQUIPMENT THE YIELDING EQUIPMENT SHALL DROP DOWN TO ITS DEDICATED S-4 LEVEL SPACE AS REQUIRED, OR YEILDING EQUIPMENT SHALL RISE UP TO S-3A LEVEL AND BE ARRANGED AS TO MINIMIZE DEPTH OF EQUIPMENT. SEE 1/8" PLANS FOR ACTUAL EQUIPMENT LOCATION.
  - 1. PLUMBING SHALL YIELD TO ALL OTHER EQUIPMENT.
  - 2. ELEC SHALL YIELD TO HVAC.
  - 3. WHEN HVAC INTERSECTS HVAC SEE 1/8" HVAC INTERSTITIAL PLANS.