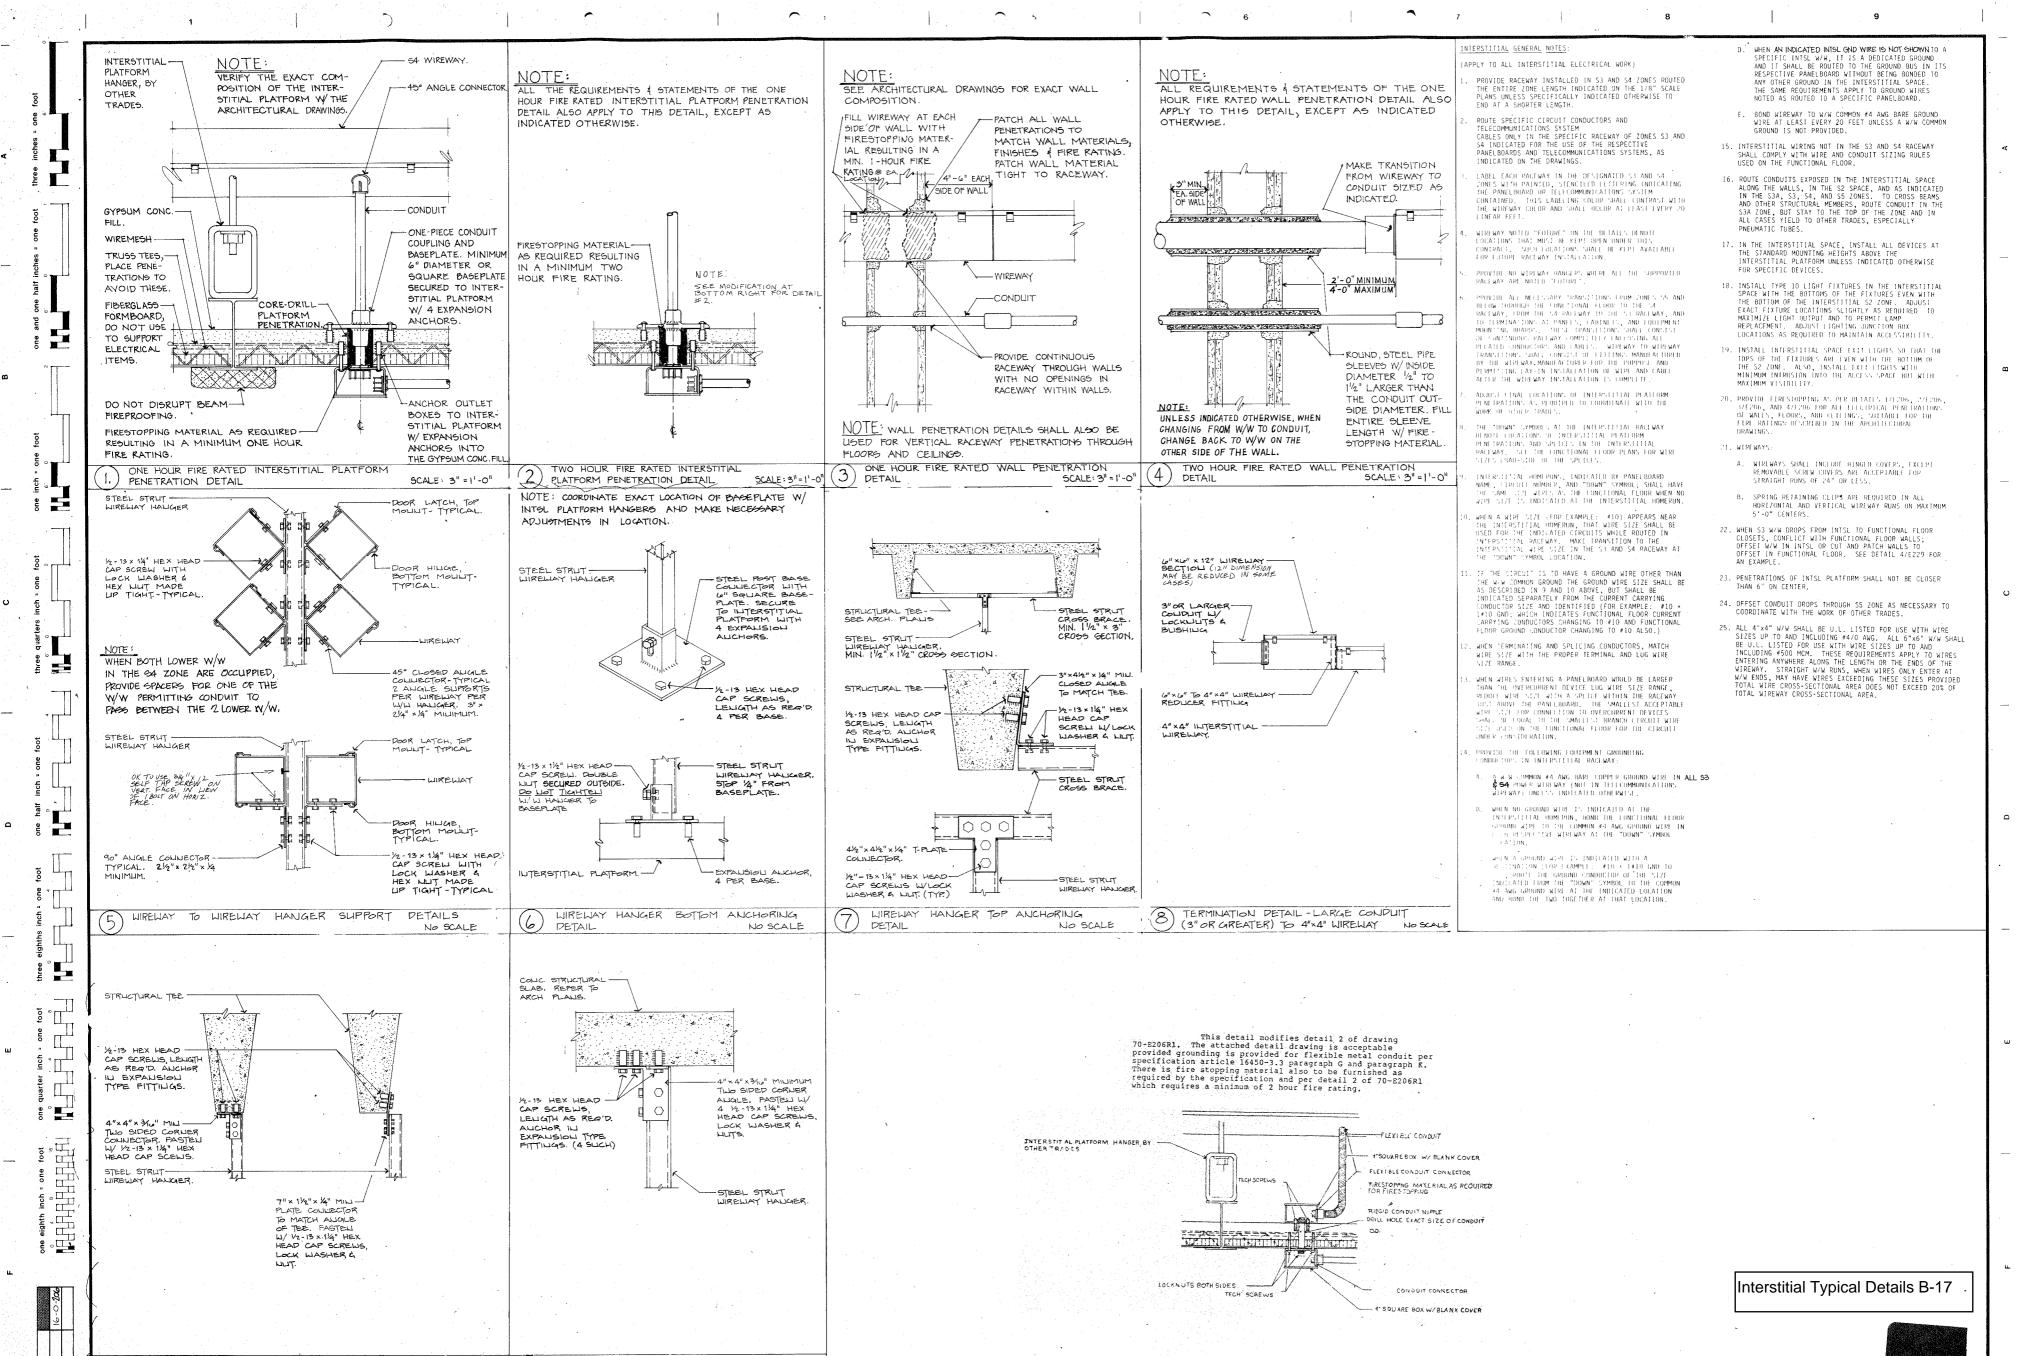

4 WIREWAY IN S-4 ZONE

6 TYPICAL WIREWAY CONNECTION IN ELECTRICAL ROOM NOT TO SCALE

2 ALTERNATE MOUNTING METHOD S-4 ZONE NOT TO SCALE

5-2

1 TYPICAL WIREWAY SYSTEM AT ELECTRICAL ROOM

Interstital Space Details and Sections B-9