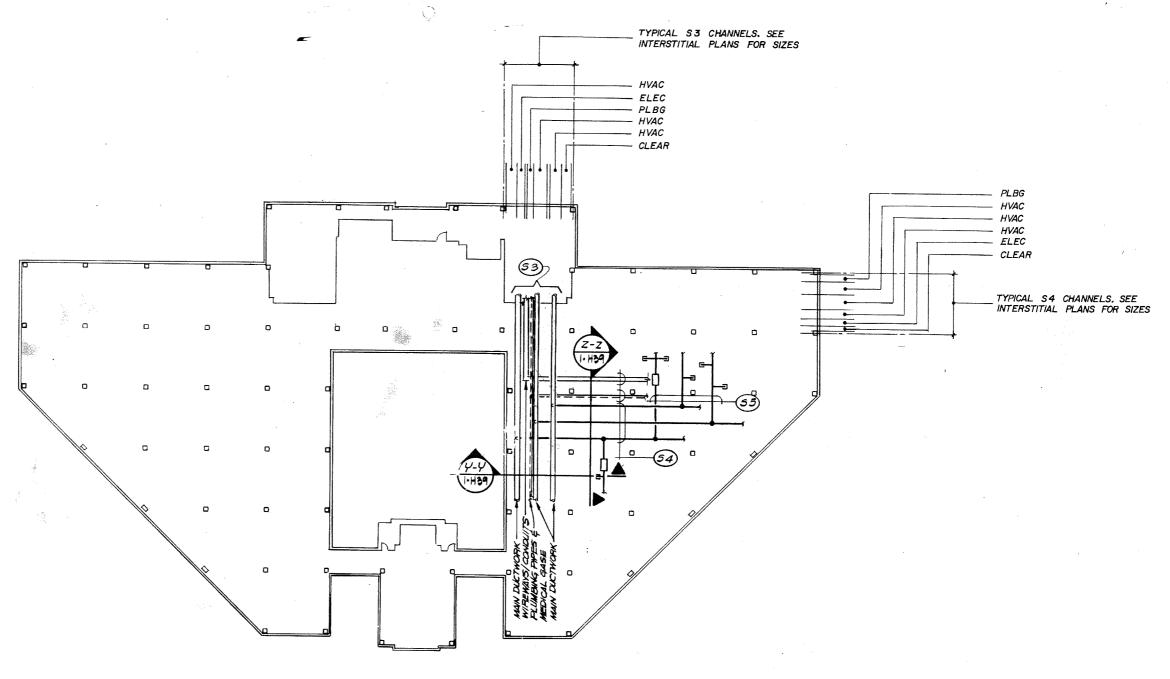

Interstitial Services and Zoning Arrangement B-13

PLUMBING RESERVED ELECTRICAL ACCESS

- NOTES REGARDING LEVEL S-3 DISTRIBUTION

  A. WHEN HVAC PLUMBING OR ELEC EQUIPMENT INTERSECTS
  ANY ACCESS SPACE, EQUIPMENT SHALL RISE UP TO S-3A LEVEL AND BE ARRANGED AS TO MINIMIZE DEPTH OF EQUIPMENT.
- B. WHEN EQUIPMENT INTERSECTS EQUIPMENT THE YIELDING EQUIPMENT SHALL DROP DOWN TO ITS DEDICATED S-4 LEVEL SPACE AS REQUIRED, OR YEILDING EQUIPMENT SHALL RISE UP TO S-3A LEVEL AND BE ARRANGED AS TO MINIMIZE DEPTH OF EQUIPMENT. SEE 1/8" PLANS FOR ACTUAL EQUIPMENT LOCATION.
  - 1. PLUMBING SHALL YIELD TO ALL OTHER EQUIPMENT.
  - 2. ELEC SHALL YIELD TO HVAC.
  - 3. WHEN HVAC INTERSECTS HVAC SEE 1/8" HVAC INTERSTITIAL PLANS.