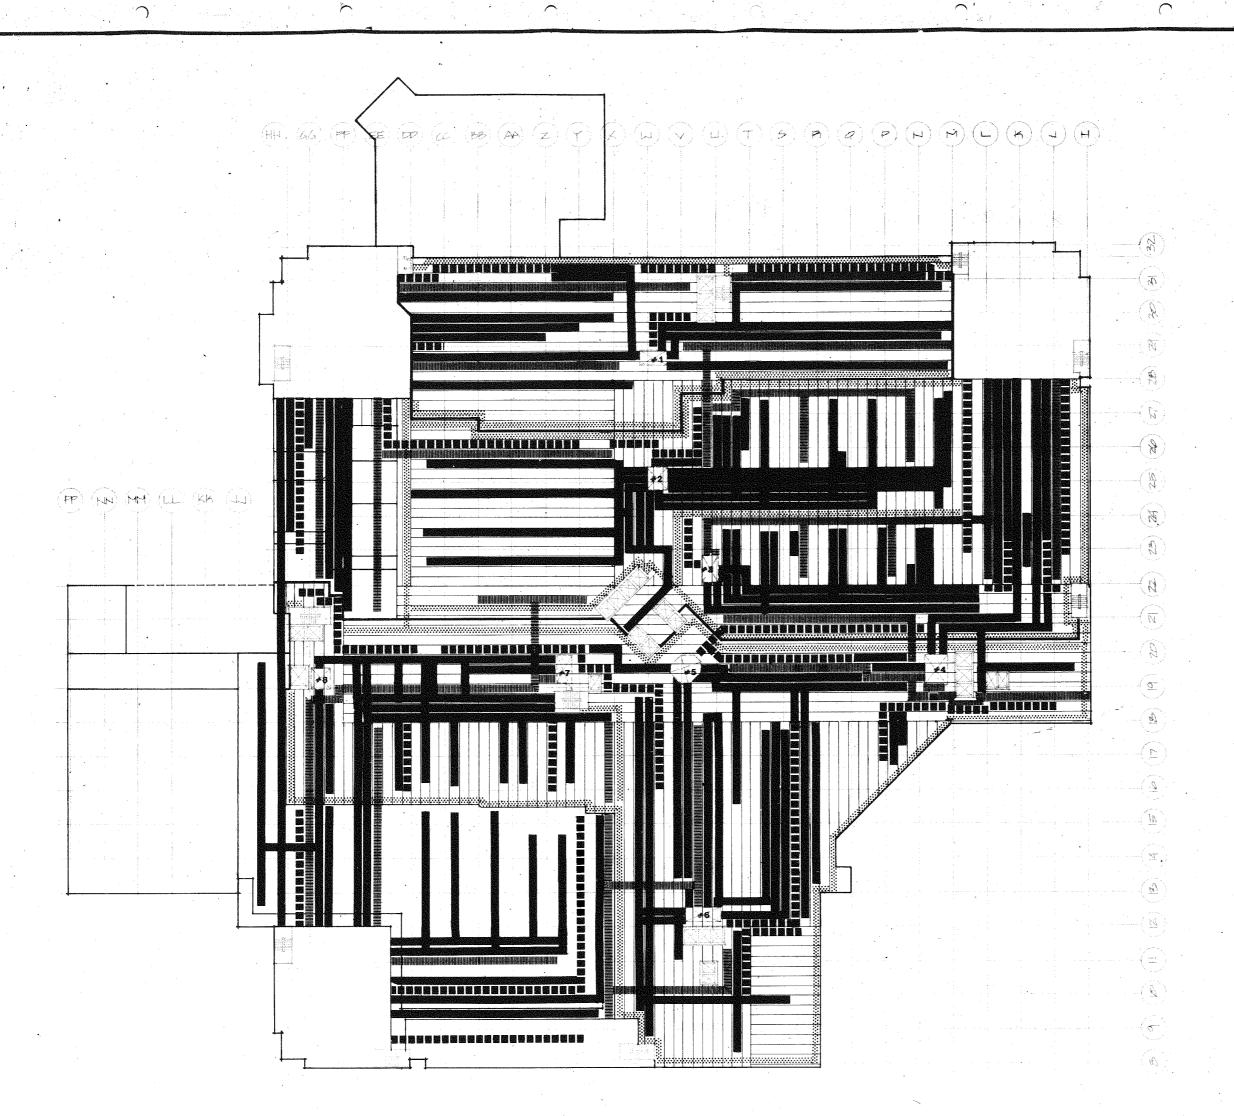

## **Record Drawings**

|      |                                                   | Page |
|------|---------------------------------------------------|------|
| Inti | roduction                                         | B-1  |
| Me   | edical Center A                                   |      |
|      | First Floor Key Plan                              | B-3  |
|      | First Interstitial Key Plan                       | B-4  |
|      | Third Floor Key Plan                              | B-5  |
|      | Third Interstitial Key Plan                       | B-6  |
|      | Allocation of Interstitial Space-Typical          | B-7  |
|      | Typical Interstitial Space Composite Sections     | B-8  |
|      | Interstitial Space Details and Sections           | B-9  |
|      | First Floor Interstitial Plan Area A              |      |
|      | Power, Lighting and Communications                | B-10 |
|      | Typical Interstitial Space Composite Plan         | B-11 |
| Me   | edical Center B                                   |      |
|      | Basement Floor Composite Plan                     | B-12 |
|      | Interstitial Zoning and Services Arrangement      | B-13 |
|      | Basement S-3 Level Interstitial Plan              | B-14 |
|      | First Floor S-3 Level Interstitial Plan           | B-15 |
|      | Fourth Floor S-3 Level Interstitial Plan          | B-16 |
|      | Interstitial Typical Details                      | B-17 |
| Me   | edical Center C                                   |      |
|      | Building Gross Section                            | B-18 |
|      | Typical Interstitial Space Comp. Plan & Section . | B-19 |
|      | Partial Interstitial Floor Plan – West            | B-20 |
|      | Pneumatic Tubes / ABC Riser Diagram               |      |
|      | & Schedule                                        | B-21 |

Interstitial Services and Zoning Arrangement B-13

PLUMBING RESERVED ELECTRICAL ACCESS

- NOTES REGARDING LEVEL S-3 DISTRIBUTION

  A. WHEN HVAC PLUMBING OR ELEC EQUIPMENT INTERSECTS
  ANY ACCESS SPACE, EQUIPMENT SHALL RISE UP TO S-3A LEVEL AND BE ARRANGED AS TO MINIMIZE DEPTH OF EQUIPMENT.
- B. WHEN EQUIPMENT INTERSECTS EQUIPMENT THE YIELDING EQUIPMENT SHALL DROP DOWN TO ITS DEDICATED S-4 LEVEL SPACE AS REQUIRED, OR YEILDING EQUIPMENT SHALL RISE UP TO S-3A LEVEL AND BE ARRANGED AS TO MINIMIZE DEPTH OF EQUIPMENT. SEE 1/8" PLANS FOR ACTUAL EQUIPMENT LOCATION.
  - 1. PLUMBING SHALL YIELD TO ALL OTHER EQUIPMENT.
  - 2. ELEC SHALL YIELD TO HVAC.
  - 3. WHEN HVAC INTERSECTS HVAC SEE 1/8" HVAC INTERSTITIAL PLANS.