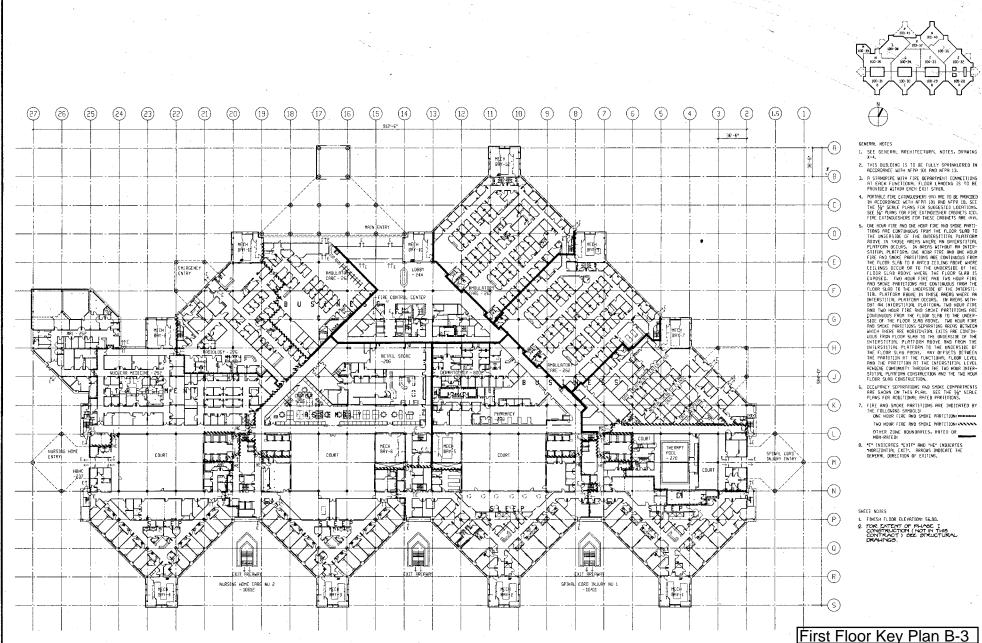

## **Record Drawings**

|      |                                                   | Page |
|------|---------------------------------------------------|------|
| Inti | roduction                                         | B-1  |
| Me   | edical Center A                                   |      |
|      | First Floor Key Plan                              | B-3  |
|      | First Interstitial Key Plan                       | B-4  |
|      | Third Floor Key Plan                              | B-5  |
|      | Third Interstitial Key Plan                       | B-6  |
|      | Allocation of Interstitial Space-Typical          | B-7  |
|      | Typical Interstitial Space Composite Sections     | B-8  |
|      | Interstitial Space Details and Sections           | B-9  |
|      | First Floor Interstitial Plan Area A              |      |
|      | Power, Lighting and Communications                | B-10 |
|      | Typical Interstitial Space Composite Plan         | B-11 |
| Me   | edical Center B                                   |      |
|      | Basement Floor Composite Plan                     | B-12 |
|      | Interstitial Zoning and Services Arrangement      | B-13 |
|      | Basement S-3 Level Interstitial Plan              | B-14 |
|      | First Floor S-3 Level Interstitial Plan           | B-15 |
|      | Fourth Floor S-3 Level Interstitial Plan          | B-16 |
|      | Interstitial Typical Details                      | B-17 |
| Me   | edical Center C                                   |      |
|      | Building Gross Section                            | B-18 |
|      | Typical Interstitial Space Comp. Plan & Section . | B-19 |
|      | Partial Interstitial Floor Plan – West            | B-20 |
|      | Pneumatic Tubes / ABC Riser Diagram               |      |
|      | & Schedule                                        | B-21 |