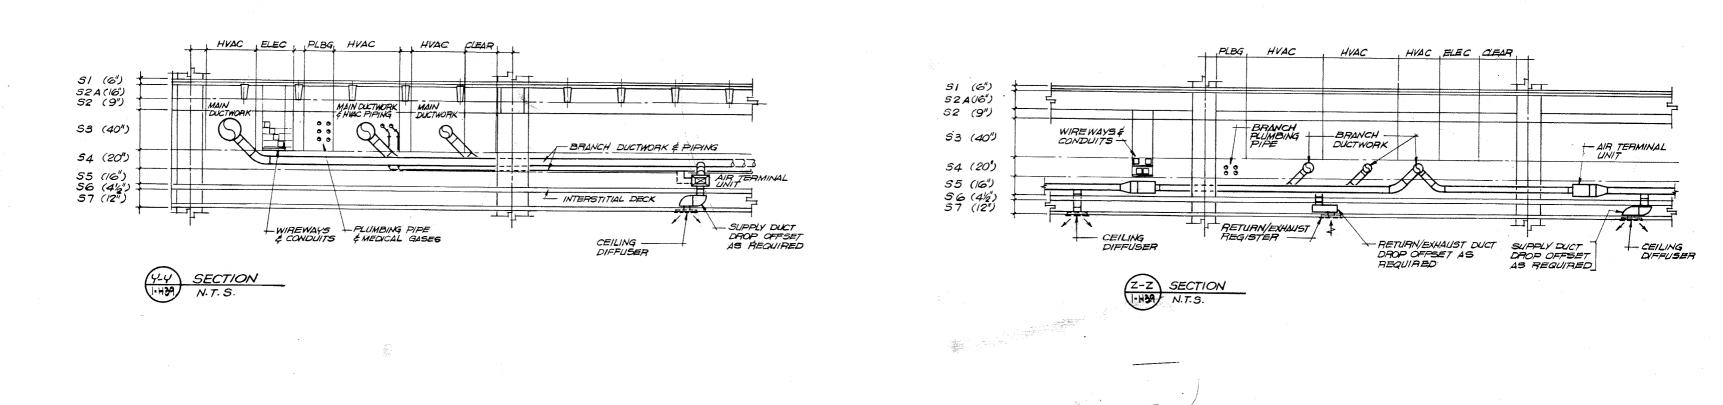

Interstitial Services and Zoning Arrangement B-13

PLUMBING RESERVED ELECTRICAL ACCESS

- NOTES REGARDING LEVEL S-3 DISTRIBUTION

  A. WHEN HVAC PLUMBING OR ELEC EQUIPMENT INTERSECTS
  ANY ACCESS SPACE, EQUIPMENT SHALL RISE UP TO S-3A LEVEL AND BE ARRANGED AS TO MINIMIZE DEPTH OF EQUIPMENT.
- B. WHEN EQUIPMENT INTERSECTS EQUIPMENT THE YIELDING EQUIPMENT SHALL DROP DOWN TO ITS DEDICATED S-4 LEVEL SPACE AS REQUIRED, OR YEILDING EQUIPMENT SHALL RISE UP TO S-3A LEVEL AND BE ARRANGED AS TO MINIMIZE DEPTH OF EQUIPMENT. SEE 1/8" PLANS FOR ACTUAL EQUIPMENT LOCATION.
  - 1. PLUMBING SHALL YIELD TO ALL OTHER EQUIPMENT.
  - 2. ELEC SHALL YIELD TO HVAC.
  - 3. WHEN HVAC INTERSECTS HVAC SEE 1/8" HVAC INTERSTITIAL PLANS.