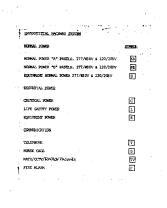

This page intentionally left blank.

Š

Prese elighths inco - one foot

1

The same inch a same

\_\_\_\_\_

| SYMBOL WIREWBY STRE* |               | NEW FEBRUATE           |  |
|----------------------|---------------|------------------------|--|
| IA.                  | 4 x 4         | HOMENT ROWER "A"       |  |
| NB.                  | 4 x 4         | NORMAL POWER "B"       |  |
|                      | 4 x 4         | EQUIP, NORMAL POWER    |  |
| · [C]                | 4 × 4         | CRITICAL POWER         |  |
|                      | 2-1/2 × 2-1/2 | LIPE SAFETY NOWER      |  |
| E                    | 2-1/2 x 2-1/2 | EQUIP. ENERGENCY POWER |  |
| 1                    | 6 × 6         | TELEPHONE              |  |
| [TV]                 | 6 x 6         | MATY/CCTY/RADIO/PAGING |  |
| P                    | 6 x 6         | PIRE ALARM SYSTEM A    |  |
| s                    | 6 x 6         | NURSE CALL             |  |