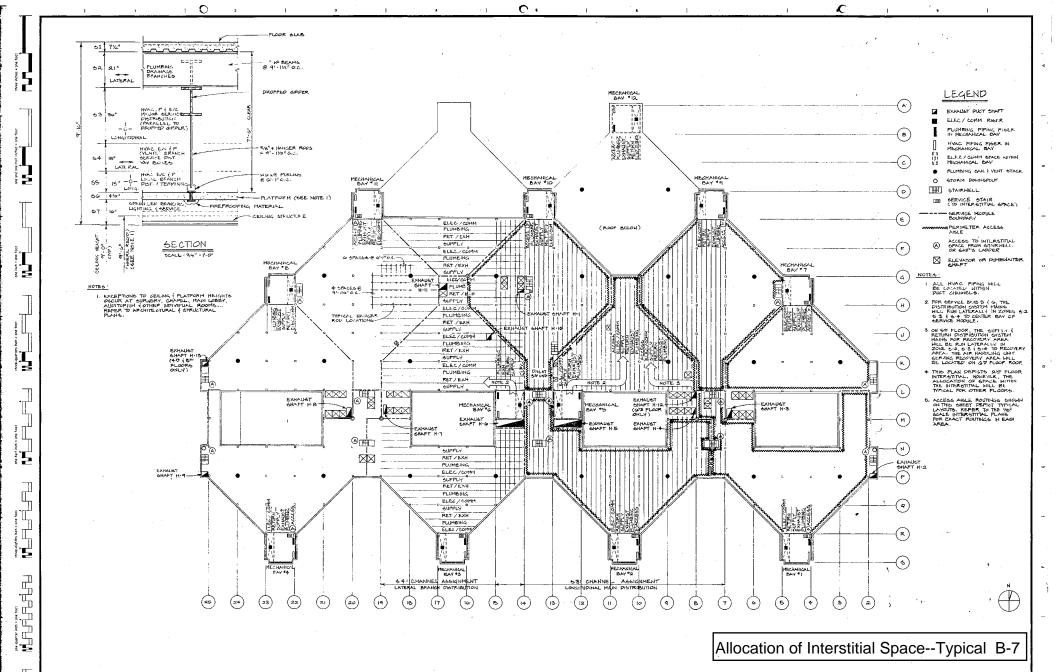

## **Record Drawings**

|      |                                                   | Page |
|------|---------------------------------------------------|------|
| Inti | roduction                                         | B-1  |
| Me   | edical Center A                                   |      |
|      | First Floor Key Plan                              | B-3  |
|      | First Interstitial Key Plan                       | B-4  |
|      | Third Floor Key Plan                              | B-5  |
|      | Third Interstitial Key Plan                       | B-6  |
|      | Allocation of Interstitial Space-Typical          | B-7  |
|      | Typical Interstitial Space Composite Sections     | B-8  |
|      | Interstitial Space Details and Sections           | B-9  |
|      | First Floor Interstitial Plan Area A              |      |
|      | Power, Lighting and Communications                | B-10 |
|      | Typical Interstitial Space Composite Plan         | B-11 |
| Me   | edical Center B                                   |      |
|      | Basement Floor Composite Plan                     | B-12 |
|      | Interstitial Zoning and Services Arrangement      | B-13 |
|      | Basement S-3 Level Interstitial Plan              | B-14 |
|      | First Floor S-3 Level Interstitial Plan           | B-15 |
|      | Fourth Floor S-3 Level Interstitial Plan          | B-16 |
|      | Interstitial Typical Details                      | B-17 |
| Me   | edical Center C                                   |      |
|      | Building Gross Section                            | B-18 |
|      | Typical Interstitial Space Comp. Plan & Section . | B-19 |
|      | Partial Interstitial Floor Plan – West            | B-20 |
|      | Pneumatic Tubes / ABC Riser Diagram               |      |
|      | & Schedule                                        | B-21 |