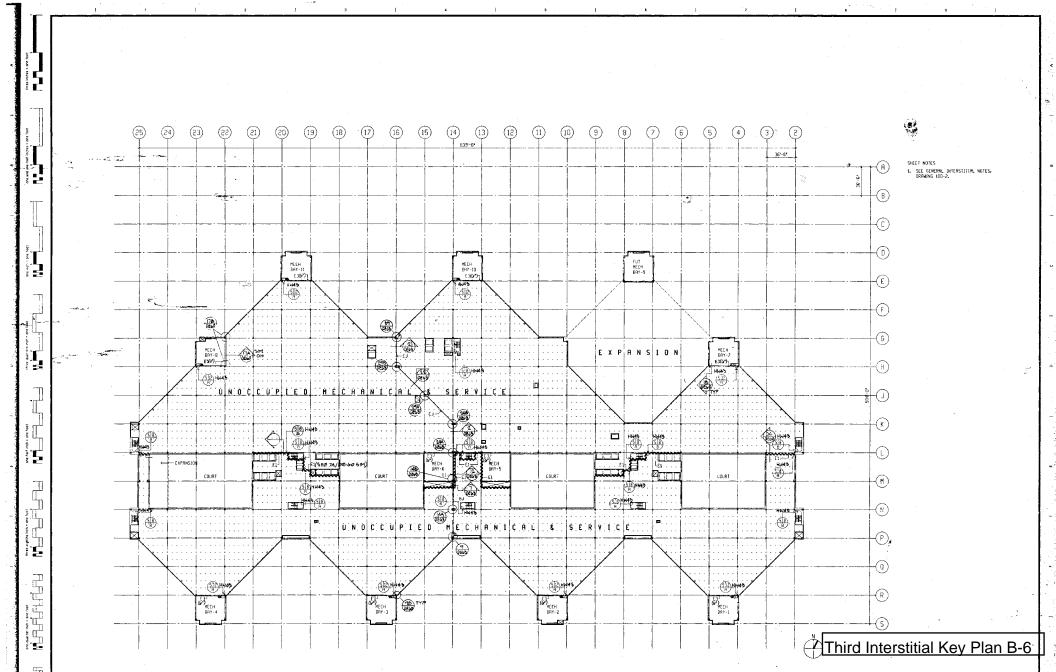

## **Record Drawings**

|      |                                                   | Page |
|------|---------------------------------------------------|------|
| Inti | roduction                                         | B-1  |
| Me   | edical Center A                                   |      |
|      | First Floor Key Plan                              | B-3  |
|      | First Interstitial Key Plan                       | B-4  |
|      | Third Floor Key Plan                              | B-5  |
|      | Third Interstitial Key Plan                       | B-6  |
|      | Allocation of Interstitial Space-Typical          | B-7  |
|      | Typical Interstitial Space Composite Sections     | B-8  |
|      | Interstitial Space Details and Sections           | B-9  |
|      | First Floor Interstitial Plan Area A              |      |
|      | Power, Lighting and Communications                | B-10 |
|      | Typical Interstitial Space Composite Plan         | B-11 |
| Me   | edical Center B                                   |      |
|      | Basement Floor Composite Plan                     | B-12 |
|      | Interstitial Zoning and Services Arrangement      | B-13 |
|      | Basement S-3 Level Interstitial Plan              | B-14 |
|      | First Floor S-3 Level Interstitial Plan           | B-15 |
|      | Fourth Floor S-3 Level Interstitial Plan          | B-16 |
|      | Interstitial Typical Details                      | B-17 |
| Me   | edical Center C                                   |      |
|      | Building Gross Section                            | B-18 |
|      | Typical Interstitial Space Comp. Plan & Section . | B-19 |
|      | Partial Interstitial Floor Plan – West            | B-20 |
|      | Pneumatic Tubes / ABC Riser Diagram               |      |
|      | & Schedule                                        | B-21 |