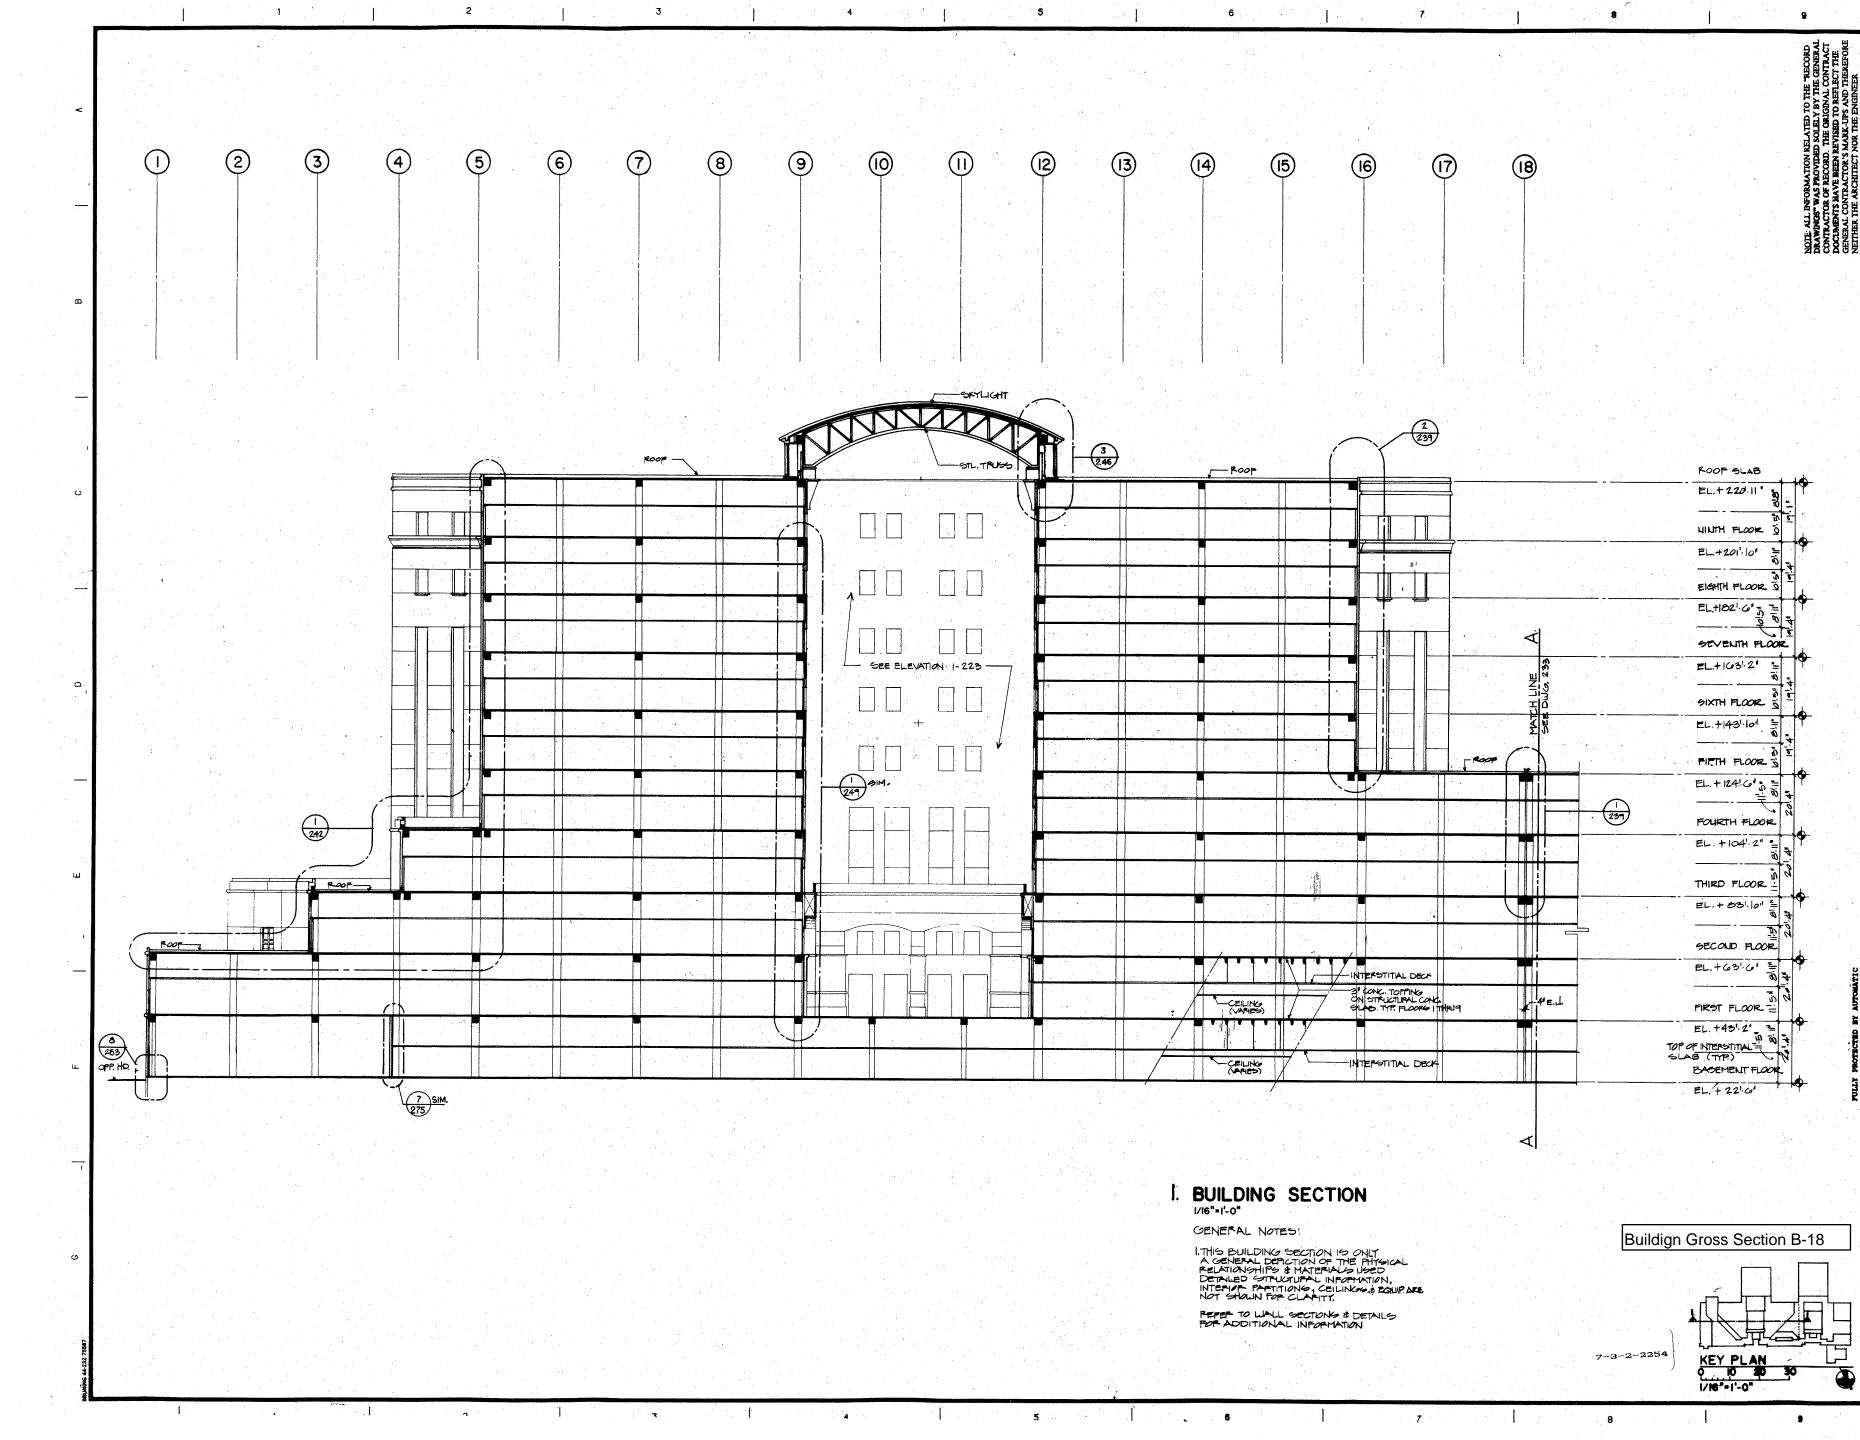

## **Record Drawings**

|      |                                                   | Page |
|------|---------------------------------------------------|------|
| Inti | roduction                                         | B-1  |
| Me   | edical Center A                                   |      |
|      | First Floor Key Plan                              | B-3  |
|      | First Interstitial Key Plan                       | B-4  |
|      | Third Floor Key Plan                              | B-5  |
|      | Third Interstitial Key Plan                       | B-6  |
|      | Allocation of Interstitial Space-Typical          | B-7  |
|      | Typical Interstitial Space Composite Sections     | B-8  |
|      | Interstitial Space Details and Sections           | B-9  |
|      | First Floor Interstitial Plan Area A              |      |
|      | Power, Lighting and Communications                | B-10 |
|      | Typical Interstitial Space Composite Plan         | B-11 |
| Me   | edical Center B                                   |      |
|      | Basement Floor Composite Plan                     | B-12 |
|      | Interstitial Zoning and Services Arrangement      | B-13 |
|      | Basement S-3 Level Interstitial Plan              | B-14 |
|      | First Floor S-3 Level Interstitial Plan           | B-15 |
|      | Fourth Floor S-3 Level Interstitial Plan          | B-16 |
|      | Interstitial Typical Details                      | B-17 |
| Me   | edical Center C                                   |      |
|      | Building Gross Section                            | B-18 |
|      | Typical Interstitial Space Comp. Plan & Section . | B-19 |
|      | Partial Interstitial Floor Plan – West            | B-20 |
|      | Pneumatic Tubes / ABC Riser Diagram               |      |
|      | & Schedule                                        | B-21 |