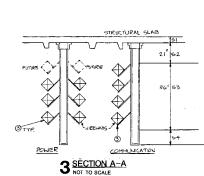

4 WIREWAY IN S-4 ZONE

6 TYPICAL WIREWAY CONNECTION IN ELECTRICAL ROOM NOT TO SCALE

2 ALTERNATE MOUNTING METHOD S-4 ZONE NOT TO SCALE

5-2

1 TYPICAL WIREWAY SYSTEM AT ELECTRICAL ROOM

Interstital Space Details and Sections B-9