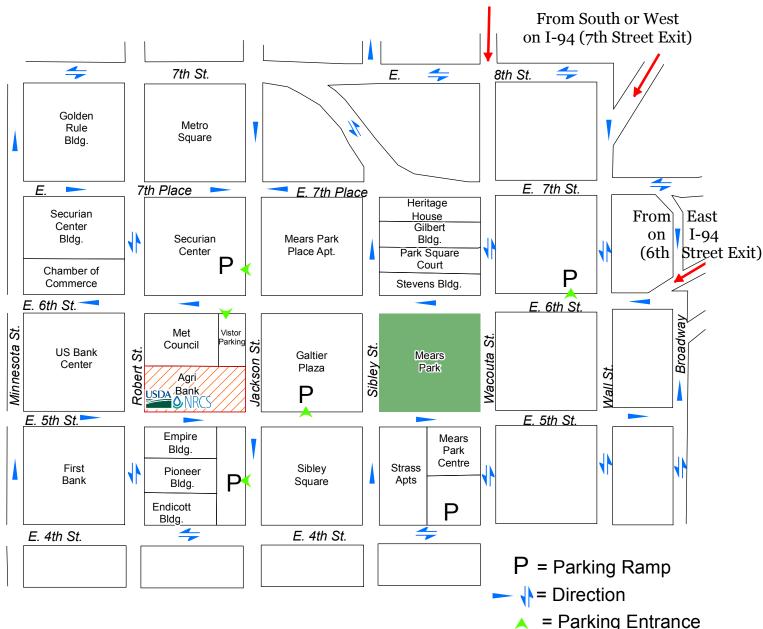

# Minnesota USDA-NRCS State Office AgriBank Building (West Building)

375 Jackson Street St. Paul, MN 55101

From North or I-35E (Wacouta Exit)

### From the North:

Take I-35 E South to the Wacouta Street Exit. Follow Wacouta to 6th Street, turn right on 6th. USDA on left just past Jackson Street.

### From the South:

Follow I-35 North.Take I-94 East to 7th Street Exit. At stoplight, go straight to 6th Street. USDA on left just past Jackson Street

## From the East:

Follow I-94 West into Downtown. Take 6th Street Exit into town. USDA on left past Jackson Street.

### From the West:

Take I-94 East to 7th Street Exit. At stoplight, go straight to 6th Street. USDA on left just past Jackson Street.