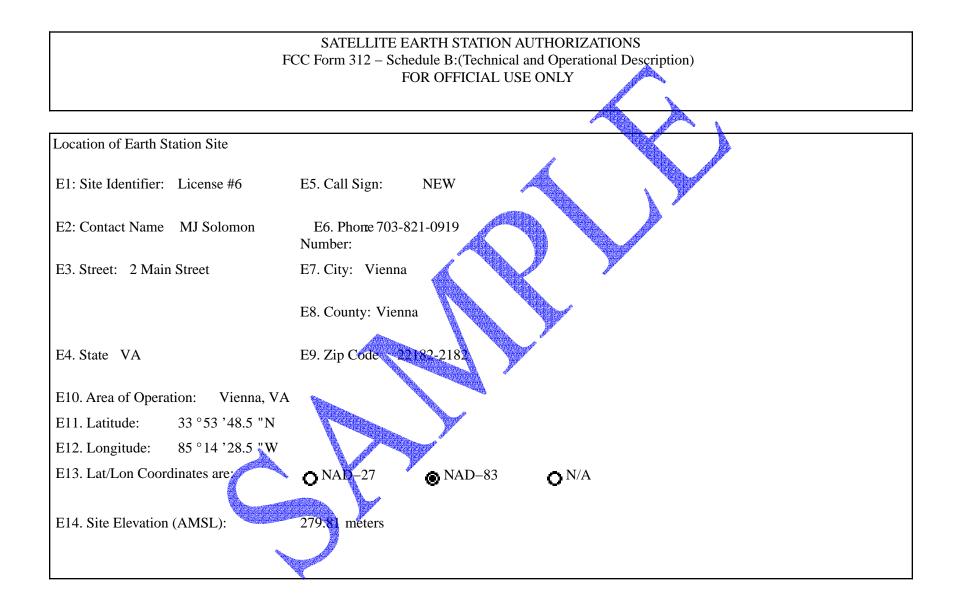

| E15. If the proposed antenna(s) operate in the Fixed Satellite Service (FSS) with geostationary satellites, do(es) the proposed antenna(s) comply with the antenna gain patterns specified in Section 25.209(a) and (b) as demonstrated by the manufacturer's qualification measurement? If NO, provide as a technical analysis showing compliance with two–degree spacing policy. | • Yes | <b>O</b> <sup>No</sup> | <b>O</b> <sup>N/A</sup> |
|------------------------------------------------------------------------------------------------------------------------------------------------------------------------------------------------------------------------------------------------------------------------------------------------------------------------------------------------------------------------------------|-------|------------------------|-------------------------|
| E16. If the proposed antenna(s) do not operate in the Fixed Satellite Service (FSS), or if they operate in the Fixed Satellite Service (FSS) with non–geostationary satellites, do(es) the proposed antenna(s) comply with the antenna gain patterns specified in Section 25.209(a2) and (b) as demonstrated by the manufacturer's qualification measurements?                     | • Yes | <b>O</b> <sup>No</sup> | ● N/A                   |
| E17. Is the facility operated by remote control? If YES, provide the location and telephone number of the control point.                                                                                                                                                                                                                                                           | O Yes | ۲                      | No                      |

| E18. Is frequency coordination required? If YES, attach a frequency coordination report as                                                                                                                                                                                                                                                          | 0 | Yes | ● No |
|-----------------------------------------------------------------------------------------------------------------------------------------------------------------------------------------------------------------------------------------------------------------------------------------------------------------------------------------------------|---|-----|------|
| E19. Is coordination with another country required? If YES, attach the name of the country(ies) and plot of coordination contours as                                                                                                                                                                                                                | 0 | Yes | ● No |
| E20. FAA Notification – (See 47 CFR Part 17 and 47 CFR part 25.113(c)) Where FAA notification is required, have you attached a copy of a completed FCC Form 854 and or the FAA's study regarding the potential hazard of the structure to aviation?<br>FAILURE TO COMPLY WITH 47 CFR PARTS 17 AND 25 WILL RESULT IN THE RETURN OF THIS APPLICATION. | 0 | Yes | ● No |
| POINTS OF COMMUNICATION                                                                                                                                                                                                                                                                                                                             |   |     |      |

Satellite Name: PERMITTED LIST If you selected OTHER, please enter the following:

| E21. Common N    | Name:           |                       | E22. I                                                                                                                                                                                                                                                                                                                                                                                                                                                                                                                                                                                                                                                                                                                                                                                                                                                                                                                                                                                                                                                                                                                                                                                                                                                                                                                                                                                                                                                                                                                                                                                                                                                                                                                                                                                                                                                                                                                                                                                                                                                                                                                         | TU Name:     |                                        |                                                                       |
|------------------|-----------------|-----------------------|--------------------------------------------------------------------------------------------------------------------------------------------------------------------------------------------------------------------------------------------------------------------------------------------------------------------------------------------------------------------------------------------------------------------------------------------------------------------------------------------------------------------------------------------------------------------------------------------------------------------------------------------------------------------------------------------------------------------------------------------------------------------------------------------------------------------------------------------------------------------------------------------------------------------------------------------------------------------------------------------------------------------------------------------------------------------------------------------------------------------------------------------------------------------------------------------------------------------------------------------------------------------------------------------------------------------------------------------------------------------------------------------------------------------------------------------------------------------------------------------------------------------------------------------------------------------------------------------------------------------------------------------------------------------------------------------------------------------------------------------------------------------------------------------------------------------------------------------------------------------------------------------------------------------------------------------------------------------------------------------------------------------------------------------------------------------------------------------------------------------------------|--------------|----------------------------------------|-----------------------------------------------------------------------|
| E23. Orbit Loca  | ation:          |                       | E24. 0                                                                                                                                                                                                                                                                                                                                                                                                                                                                                                                                                                                                                                                                                                                                                                                                                                                                                                                                                                                                                                                                                                                                                                                                                                                                                                                                                                                                                                                                                                                                                                                                                                                                                                                                                                                                                                                                                                                                                                                                                                                                                                                         | Country:     |                                        |                                                                       |
| POINTS OF        | FCOMMUNICATION  | V (Destination Points | s)                                                                                                                                                                                                                                                                                                                                                                                                                                                                                                                                                                                                                                                                                                                                                                                                                                                                                                                                                                                                                                                                                                                                                                                                                                                                                                                                                                                                                                                                                                                                                                                                                                                                                                                                                                                                                                                                                                                                                                                                                                                                                                                             |              |                                        |                                                                       |
| E25. Site Identi | fier:           |                       |                                                                                                                                                                                                                                                                                                                                                                                                                                                                                                                                                                                                                                                                                                                                                                                                                                                                                                                                                                                                                                                                                                                                                                                                                                                                                                                                                                                                                                                                                                                                                                                                                                                                                                                                                                                                                                                                                                                                                                                                                                                                                                                                | A CONTRACTOR |                                        |                                                                       |
| E26. Common M    | Name:           |                       | E27. C                                                                                                                                                                                                                                                                                                                                                                                                                                                                                                                                                                                                                                                                                                                                                                                                                                                                                                                                                                                                                                                                                                                                                                                                                                                                                                                                                                                                                                                                                                                                                                                                                                                                                                                                                                                                                                                                                                                                                                                                                                                                                                                         | Country:     |                                        |                                                                       |
| ANTENNA          |                 |                       | I                                                                                                                                                                                                                                                                                                                                                                                                                                                                                                                                                                                                                                                                                                                                                                                                                                                                                                                                                                                                                                                                                                                                                                                                                                                                                                                                                                                                                                                                                                                                                                                                                                                                                                                                                                                                                                                                                                                                                                                                                                                                                                                              | ~            |                                        |                                                                       |
| Site ID          | E28. Antenna Id | E29. Quantity         | E30.<br>Manufacturer                                                                                                                                                                                                                                                                                                                                                                                                                                                                                                                                                                                                                                                                                                                                                                                                                                                                                                                                                                                                                                                                                                                                                                                                                                                                                                                                                                                                                                                                                                                                                                                                                                                                                                                                                                                                                                                                                                                                                                                                                                                                                                           | E31. Model   | E32, Antenna<br>Size <meters></meters> | E41/42. Antenna<br>GainTransmint<br>and/or Recieve<br>(dBi at<br>GHz) |
| License #6       | 7.0M            | 3                     | Scientific-Atlan                                                                                                                                                                                                                                                                                                                                                                                                                                                                                                                                                                                                                                                                                                                                                                                                                                                                                                                                                                                                                                                                                                                                                                                                                                                                                                                                                                                                                                                                                                                                                                                                                                                                                                                                                                                                                                                                                                                                                                                                                                                                                                               | ta 8010K     | 7.0                                    | 56.8 dBi at 12                                                        |
|                  |                 |                       | North Control of Contr |              |                                        | 58.0 dBi at 14                                                        |
|                  | 6.1M            | 1                     | Vertex                                                                                                                                                                                                                                                                                                                                                                                                                                                                                                                                                                                                                                                                                                                                                                                                                                                                                                                                                                                                                                                                                                                                                                                                                                                                                                                                                                                                                                                                                                                                                                                                                                                                                                                                                                                                                                                                                                                                                                                                                                                                                                                         | крк          | 6.1                                    | 55.1 dBi at 12                                                        |
|                  |                 |                       |                                                                                                                                                                                                                                                                                                                                                                                                                                                                                                                                                                                                                                                                                                                                                                                                                                                                                                                                                                                                                                                                                                                                                                                                                                                                                                                                                                                                                                                                                                                                                                                                                                                                                                                                                                                                                                                                                                                                                                                                                                                                                                                                | Martin .     |                                        | 56.9 dBi at 14                                                        |
|                  |                 |                       |                                                                                                                                                                                                                                                                                                                                                                                                                                                                                                                                                                                                                                                                                                                                                                                                                                                                                                                                                                                                                                                                                                                                                                                                                                                                                                                                                                                                                                                                                                                                                                                                                                                                                                                                                                                                                                                                                                                                                                                                                                                                                                                                |              | 1                                      |                                                                       |