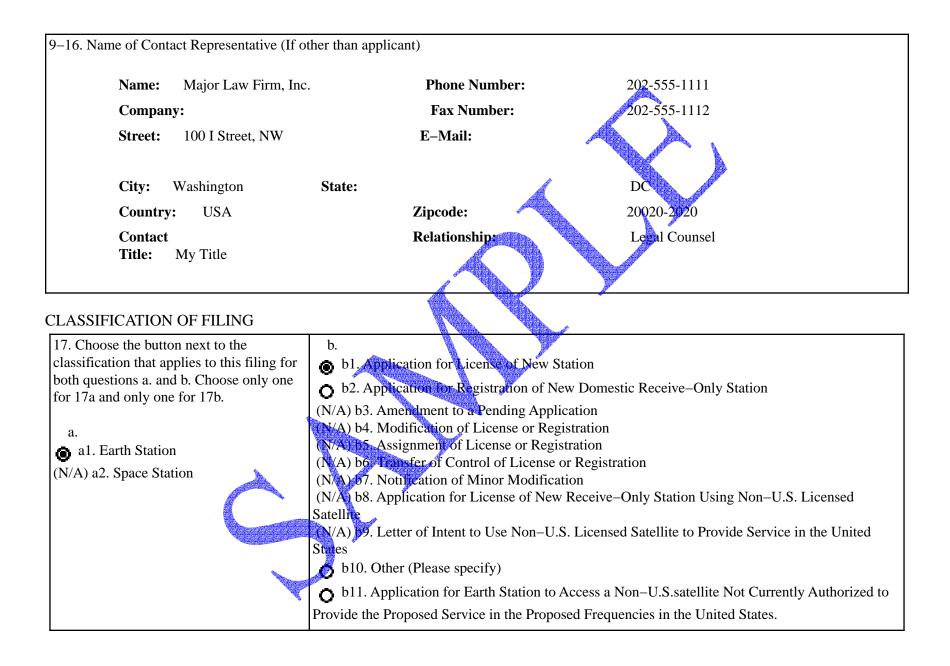

| 17c. Is a fee submitted with this application                                                                                                        |                                                    |                                                  |
|------------------------------------------------------------------------------------------------------------------------------------------------------|----------------------------------------------------|--------------------------------------------------|
| If Yes, complete and attach FCC Form                                                                                                                 | n 159. If No, indicate reason for fee exemption    | (see 47 C.F.R.Section 1.1114).                   |
| • Governmental Entity • Noncomm                                                                                                                      | nercial educational licensee                       |                                                  |
| • Other(please explain):                                                                                                                             |                                                    |                                                  |
| 17d.                                                                                                                                                 |                                                    |                                                  |
| Fee Classification BAX – Fixed Satellite Station                                                                                                     | Transmit/Receive Earth                             |                                                  |
| 18. If this filing is in reference to an existing station, enter:                                                                                    | 19. If this filing is an amendment to a pending    |                                                  |
|                                                                                                                                                      | (a) Date pending application was filed:            | (b) File number of pending application:          |
| (a) Call sign of station:<br>Not Applicable                                                                                                          | Not Applicable                                     | Not Applicable                                   |
| TYPE OF SERVICE                                                                                                                                      |                                                    |                                                  |
| 20. NATURE OF SERVICE: This filing is                                                                                                                | for an authorization to provide or use the followi | ng type(s) of service(s): Select all that apply: |
| <ul> <li>a. Fixed Satellite</li> <li>b. Mobile Satellite</li> <li>c. Radiodetermination Satellite</li> <li>d. Earth Exploration Satellite</li> </ul> |                                                    |                                                  |
| e. Direct to Home Fixed Satellite                                                                                                                    |                                                    |                                                  |
| f. Digital Audio Radio Service                                                                                                                       |                                                    |                                                  |
| g. Other (please specify)                                                                                                                            |                                                    |                                                  |

| 21. STATUS: Choose the button next to the applicable status. Choose  | 22. If earth station applicant, check all that apply.                       |
|----------------------------------------------------------------------|-----------------------------------------------------------------------------|
| only one.                                                            | Using U.S. licensed satellites                                              |
| O Common Carrier O Non–Common Carrier                                | Using Non–U.S. licensed satellites                                          |
| 23. If applicant is providing INTERNATIONAL COMMON CARRIER           | service, see instructions regarding Sec. 214 filings. Choose one. Are these |
| facilities:                                                          |                                                                             |
| Connected to a Public Switched Network     O Not connected           | to a Public Switched Network 💿 N/A                                          |
| 24. FREQUENCY BAND(S): Place an "X" in the box(es) next to all a     | pplicable frequency band(s).                                                |
| a. C–Band (4/6 GHz) b. Ku–Band (12/14 GHz)                           |                                                                             |
| c.Other (Please specify upper and lower frequencies in MHz.)         |                                                                             |
| Frequency Lower: Frequency Upper:                                    |                                                                             |
| TYPE OF STATION                                                      |                                                                             |
| 25. CLASS OF STATION: Choose the button next to the class of station | that applies. Choose only one.                                              |
| a. Fixed Earth Station                                               |                                                                             |
| <b>b</b> . Temporary–Fixed Earth Station                             |                                                                             |
| o c. 12/14 GHz VSAT Network                                          |                                                                             |
| d. Mobile Earth Station                                              |                                                                             |
| (N/A) e. Geostationary Space Station                                 |                                                                             |
| (N/A) f. Non–Geostationary Space Station                             |                                                                             |
| g. Other (please specify)                                            |                                                                             |
|                                                                      |                                                                             |
| 26. TYPE OF EARTH STATION FACILITY Choose only one.                  |                                                                             |
| Transmit/Receive Transmit-Only Receive-Only N/A                      | Δ                                                                           |
|                                                                      |                                                                             |
|                                                                      |                                                                             |