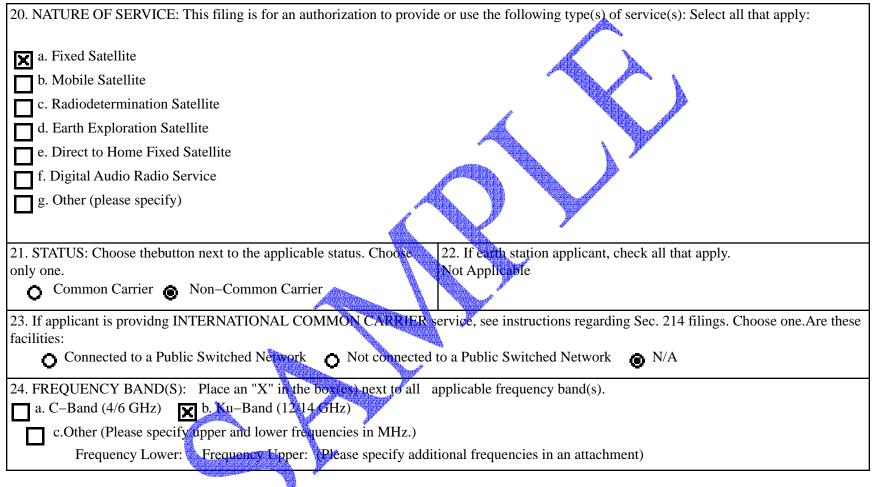

## TYPE OF STATION

| . CLASS OF STATION: Choose the button next to the class of station that applies. Choose only one.                                                                            |    |
|------------------------------------------------------------------------------------------------------------------------------------------------------------------------------|----|
| <ul> <li>I/A) a. Fixed Earth Station</li> <li>I/A) b. Temporary–Fixed Earth Station</li> <li>I/A) c. 12/14 GHz VSAT Network</li> <li>I/A) d. Mobile Earth Station</li> </ul> |    |
| e. Geostationary Space Station. Number of Satellites: 1 (Note: Please fill in the number of satellites for GSO license application                                           | 18 |
| NLY. Otherwise, leave blank.)                                                                                                                                                |    |
| f. Non–Geostationary Space Station                                                                                                                                           |    |
| g. Other (please specify)                                                                                                                                                    |    |
| . TYPE OF EARTH STATION FACILITY: Not Applicable                                                                                                                             |    |
| JRPOSE OF MODIFICATION                                                                                                                                                       |    |
| 7. The purpose of this proposed modification is to: (Place an "X" in the box(es) next to all that Not Applicable                                                             |    |
| pply.)                                                                                                                                                                       |    |
| NVIRONMENTAL POLICY                                                                                                                                                          |    |
|                                                                                                                                                                              |    |
| 3. Would a Commission grant of any proposal in this application or amendment have a significant environmental 👩 Yes 👩 No                                                     |    |
| pact as defined by 47 CFR 1.13072 If YES, submit the statement as required by Sections 1.1308 and 1.1311 of                                                                  |    |
| e Commission's rules, 47 C.F.R. §§ 1.1308 and 1.1311, as an exhibit to this application. A Radiation Hazard                                                                  |    |
| udy must accompany all applications for new transmitting facilities, major modifications, or major amendments.                                                               |    |
| LIEN OWNERSHIP                                                                                                                                                               |    |