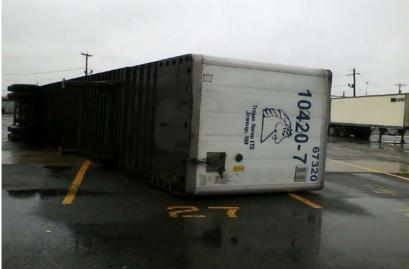

# FAST

- **Ensure staffing for 24-hour facility hotline**
- Monitoring yard with report out every 2 hours
- □ Issue FAST message alert on delays, as needed

| Ν                                                     | NJ Met | ro                                         | Dominick V Daniels               |                            |                                            |  |  |  |
|-------------------------------------------------------|--------|--------------------------------------------|----------------------------------|----------------------------|--------------------------------------------|--|--|--|
| Scheduled Avg.<br>Appointment Date Pallets<br>per Day |        | Average<br>Appointment<br>Count<br>per Day | Scheduled<br>Appointment<br>Date | Avg.<br>Pallets<br>per Day | Average<br>Appointment<br>Count<br>Per Day |  |  |  |
| 10/22-10/27                                           | 290    | 31                                         | 10/22-10/27                      | 428                        | 49                                         |  |  |  |
| 10/29-11/03                                           | 165    | 66                                         | 10/29-11/03                      | 19                         | 23                                         |  |  |  |
| 11/05-11/10                                           | 91     | 76                                         | 11/09-11/10±                     | 193                        | 59                                         |  |  |  |
| 11/13-11/15*                                          | 68     | 42                                         | 11/12-11/15*                     | 253                        | 68                                         |  |  |  |