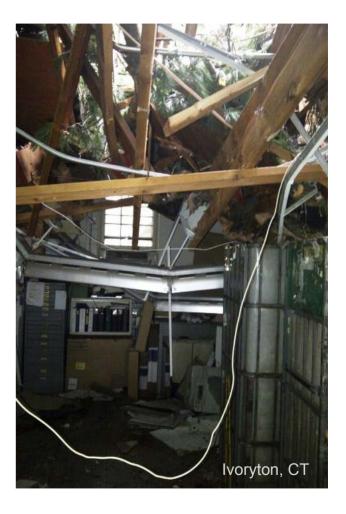

### Path to Normalcy – where are we today?

- □ All plants with restored power, no generators
- All plants resumed normal drop shipment schedules effective Friday, Nov 9
- Plant Conditions
  - Leverage processing capacities of other facilities, as needed
  - Visibility scans could be in alternate site