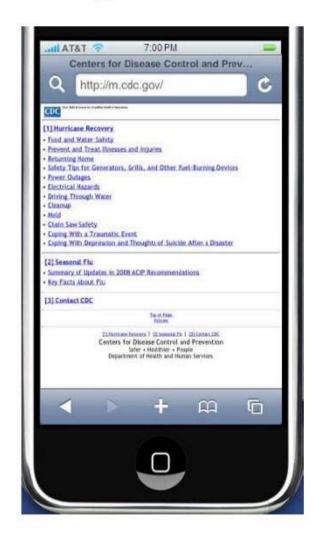

## CDC.gov Mobile: m.cdc.gov

CDC Alerts and Mobile Web Site with Hurricane Recovery Information