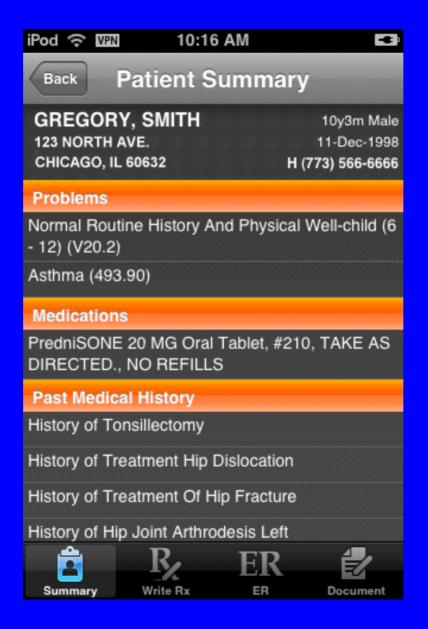

## mHealth and Emergency Services

- EMS transmission of medical information
- Cell phone access to personal health information
- Emergency messaging/alerts
- Health messaging: Public service announcements
- Communication with rural health workers





# Pre-Hospital Wireless Vital Signs















## Equipment: Mortara ELI 10 Electrocardiograph

- Compact & Lightweight
- High Resolution Backlit Display
- Auto ECG Interpretation
- One Touch ECG Acquisition and Transmission Buttons
- Built-in GSM/GPRS Transmission (no separate cell phone required)
- Rechargeable





## EMR access on Cell Phones



## On Line Personal Health Record





## Why is HealthVault important?

Finally, you have a way to control the flow of your family's health information, so it's where you need it, when you need it.

Having a complete, timely picture of your family's health - at your fingertips - can help improve the quality of your family's life. times's hassi-

- Already a member? Son in
- Not a member? Create a Health/Vault Account.



TOUR HEALTHWAILT ACCOUNT. The remisdiently and FREE way to pulled, three, and share your health soften alles with Walt offer and

YOUR WA



WEB SITES. With your profession, your Health Vault animum late policytians year. health intokation with health management Web often.



PERSONAL HEALTH DEVICES: Control of ends variety of Health's authoring abble devices from partn