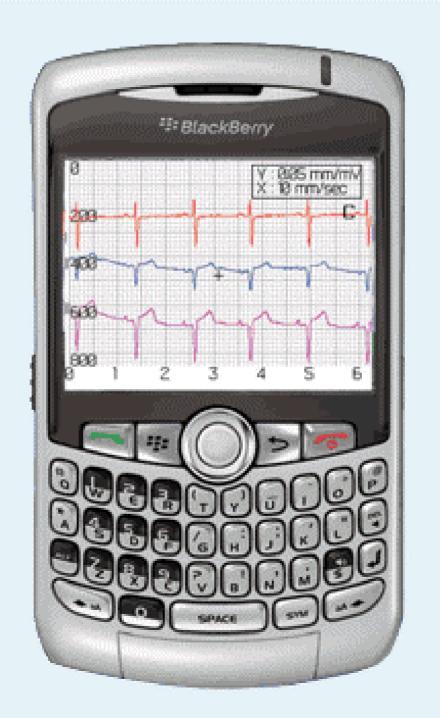

# Pre-Hospital Wireless Vital Signs

#### Pre-Hospital Wireless Vital

#### **Data Transmission**