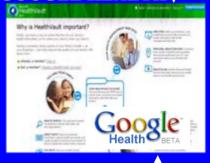

## Why is HealthVault important?

Finally, you have a way to control the flow of your family's health information, so it's where you need it, when you need it.

Having a complete, timely picture of your family's health - at your fingertips - can help improve the quality of your family's life. times's hassi-

## HEALTHVAULT/ GOOGLE HEALTH