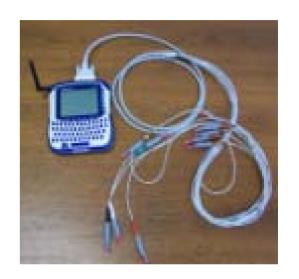

## Equipment: Mortara ELI 10 Electrocardiograph

- Compact & Lightweight
- High Resolution Backlit Display
- Auto ECG Interpretation
- One Touch ECG Acquisition and Transmission Buttons
- Built-in GSM/GPRS Transmission (no separate cell phone required)
- Rechargeable