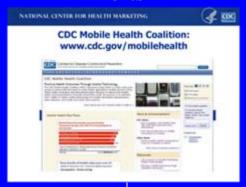

# CDC Mobile Health Coalition: www.cdc.gov/mobilehealth

Utilize mobile technologies for health information, dissemination, surveillance and data collection, and health and safety interventions

### NATIONAL CENTER FOR HEALTH MARKETING