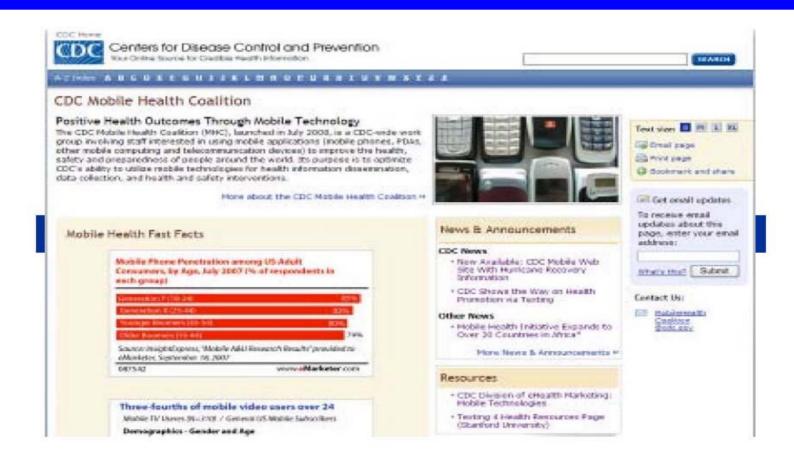

# CDC Mobile Health Coalition: www.cdc.gov/mobilehealth

Utilize mobile technologies for health information, dissemination, surveillance and data collection, and health and safety interventions

## CDC.gov Mobile: m.cdc.gov

CDC Alerts and Mobile Web Site with Hurricane Recovery Information