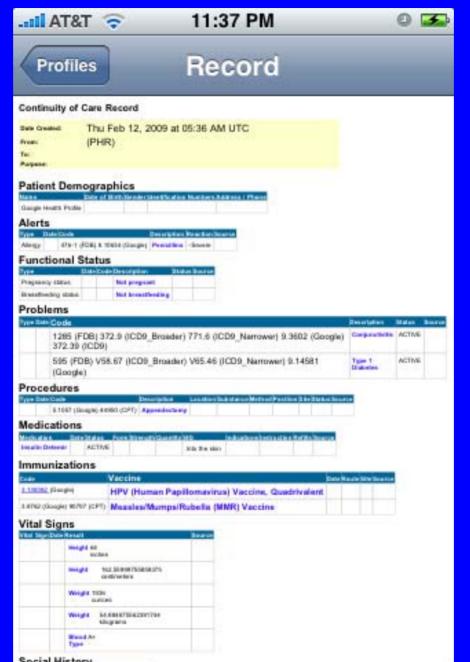

## On Line Personal Health Record

#### On Line Personal Health Record

## HEALTHVAULT/ GOOGLE HEALTH