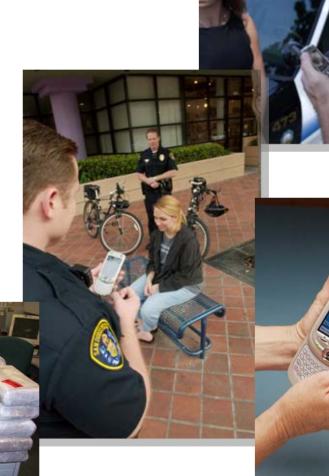

"I find the ARJIS PDA an invaluable tool. I have found warrant subjects, gang members, and other persons trying to hide their past. We need more of these out in the field."

**Global Query** 

- A "one-stop shop" application that queries multiple databases.
- Same functionality as desktop
- Sized to fit PDA screen
- Supports Person, Vehicle and Drivers License Queries
  - Local Officer Alerts
  - Local Booking Photos
  - County Warrants
  - DMV/NCIC/CLETS

**Global Query** 

**DMV Cal-Photo Mobile** 

**DMV Cal-Photo Mobile** 

"This machine has performed great.
In fact, just a couple of days ago I used it to identify a subject in the field that I suspected of being a smuggler.
The PDA provided me with a photo to look at for a match and an address that he was reluctant to give me on his own. Good stuff for future Intel operations. Turns out that this guy had been busted on 4 or 5 previous occasions for aliens smuggling."

Cal-Gang Mobile

 Cal-Gang statewide database of documented gang members in California.

Several flexible search parameters

including:

Subject or description

- Gang membership
- Scars/marks/tattoos
- Address/location