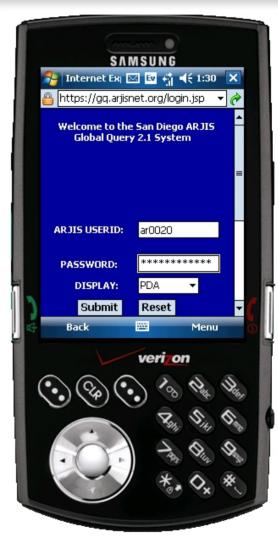

"I find the ARJIS PDA an invaluable tool. I have found warrant subjects, gang members, and other persons trying to hide their past. We need more of these out in the field."

**Global Query** 

- A "one-stop shop" application that queries multiple databases.
- Same functionality as desktop
- Sized to fit PDA screen
- Supports Person, Vehicle and Drivers License Queries
  - Local Officer Alerts
  - Local Booking Photos
  - County Warrants
  - DMV/NCIC/CLETS