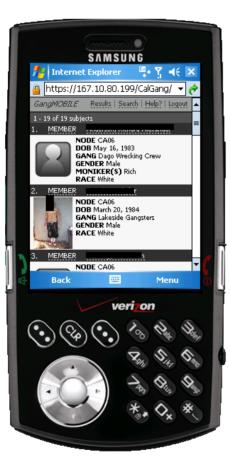

Cal-Gang Mobile

 Cal-Gang statewide database of documented gang members in California.

Several flexible search parameters

including:

Subject or description

- Gang membership
- Scars/marks/tattoos
- Address/location

\*\*\*Users can also identify individuals by using the facial recognition component of this application.\*\*\*

Cal-Gang Mobile

|     | (cam.                           |              |                |        |
|-----|---------------------------------|--------------|----------------|--------|
|     | SAN                             | ISUNG        |                | _      |
|     | 🏄 Internet Explo                |              | + ₹ <b>-</b> € | ×      |
|     | A https://167.10.8              | 30.199/Ca    | alGang/ 🔻      | · 🚕    |
|     | GangMOBILE                      |              | Help?   Logo   | _      |
|     | SHOW IMAGES IN SE               |              |                |        |
|     | please expect longer se         |              |                |        |
| 1   | YES 🗌                           |              |                |        |
|     |                                 | ection   Cle | ear All   Sea  | rch    |
|     | BY SUBJECT<br>checkbox triggers | evact match  | search         | -      |
|     | LAST NAME                       |              |                |        |
| - 1 | Garcia                          |              |                |        |
| d   | FIRST NAME                      |              |                |        |
| 3   | John                            |              |                |        |
|     | MONIKER                         |              | ٦              |        |
|     | DOD (1/10 )                     |              |                |        |
|     | DOB (+/- 2 yrs)                 |              |                |        |
| )   | ACE DANCE                       |              |                | _      |
| ď.  | Back                            | 9220         | Menu           | o l    |
|     |                                 | veri c       | on             |        |
| (   | $(\bullet)$                     | ) 100        | (1)            | 1)Clay |
|     |                                 |              | 11,            | 0      |
|     |                                 | 21/          | 141            | A BOOK |
|     |                                 | 2            | 0              | 0,     |
|     |                                 | 4.           | Tu.            | Value  |
|     | - L                             | 773          | -              | **     |
|     |                                 | *            | ^              | *      |
|     |                                 | *            | O <sub>x</sub> | *      |