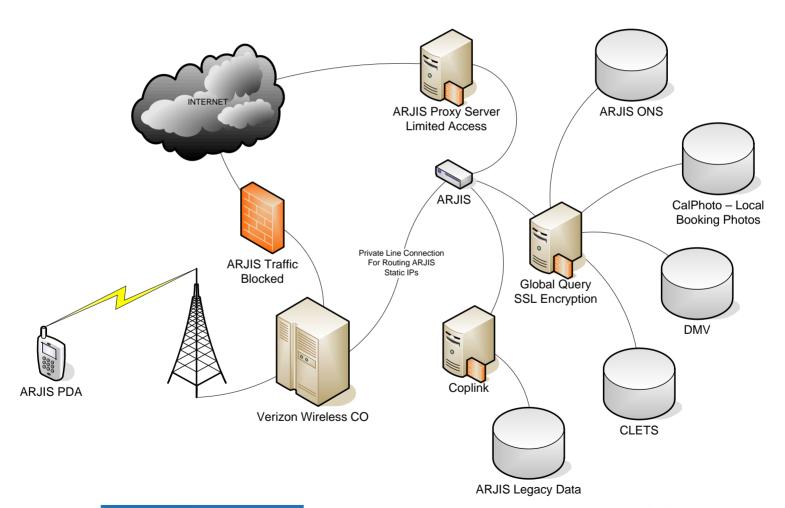

"I find the ARJIS PDA an invaluable tool. I have found warrant subjects, gang members, and other persons trying to hide their past. We need more of these out in the field."

**Global Query** 

- A "one-stop shop" application that queries multiple databases.
- Same functionality as desktop
- Sized to fit PDA screen
- Supports Person, Vehicle and Drivers License Queries
  - Local Officer Alerts
  - Local Booking Photos
  - County Warrants
  - DMV/NCIC/CLETS

**Global Query** 

**DMV Cal-Photo Mobile** 

**DMV Cal-Photo Mobile** 

"This machine has performed great.
In fact, just a couple of days ago I used it to identify a subject in the field that I suspected of being a smuggler.
The PDA provided me with a photo to look at for a match and an address that he was reluctant to give me on his own. Good stuff for future Intel operations. Turns out that this guy had been busted on 4 or 5 previous occasions for aliens smuggling."