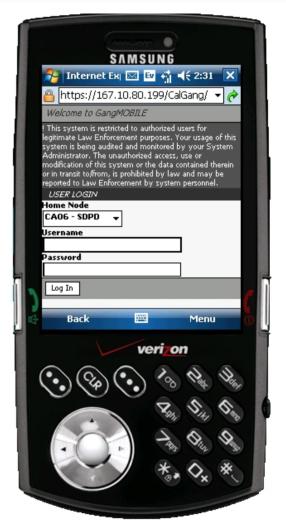

Cal-Gang Mobile

 Cal-Gang statewide database of documented gang members in California.

Several flexible search parameters

including:

Subject or description

- Gang membership
- Scars/marks/tattoos
- Address/location

\*\*\*Users can also identify individuals by using the facial recognition component of this application.\*\*\*

Cal-Gang Mobile

|     | (cam.                           |              |                |        |
|-----|---------------------------------|--------------|----------------|--------|
|     | SAN                             | ISUNG        |                | _      |
|     | 🏄 Internet Explo                |              | + ₹ <b>-</b> € | ×      |
|     | A https://167.10.8              | 30.199/Ca    | alGang/ 🔻      | · 🚕    |
|     | GangMOBILE                      |              | Help?   Logo   | _      |
|     | SHOW IMAGES IN SE               |              |                |        |
|     | please expect longer se         |              |                |        |
| 1   | YES 🗌                           |              |                |        |
|     |                                 | ection   Cle | ear All   Sea  | rch    |
|     | BY SUBJECT<br>checkbox triggers | evact match  | search         | -      |
|     | LAST NAME                       |              |                |        |
| - 1 | Garcia                          |              |                |        |
| d   | FIRST NAME                      |              |                |        |
| 3   | John                            |              |                |        |
|     | MONIKER                         |              | ٦              |        |
|     | DOD (1/10 )                     |              |                |        |
|     | DOB (+/- 2 yrs)                 |              |                |        |
| )   | ACE DANCE                       |              |                | _      |
| ď.  | Back                            | 9220         | Menu           | o l    |
|     |                                 | veri c       | on             |        |
| (   | $(\bullet)$                     | ) 100        | (1)            | 1)Clay |
|     |                                 |              | 11,            | 0      |
|     |                                 | 21/          | 141            | A BOOK |
|     |                                 | 2            | 0              | 0,     |
|     |                                 | 4.           | Tu.            | Value  |
|     | - L                             | 773          | -              | **     |
|     |                                 | *            | ^              | *      |
|     |                                 | *            | O <sub>x</sub> | *      |