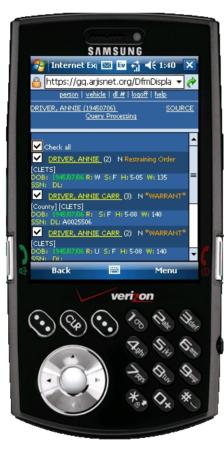

"I find the ARJIS PDA an invaluable tool. I have found warrant subjects, gang members, and other persons trying to hide their past. We need more of these out in the field."

**Global Query** 

- A "one-stop shop" application that queries multiple databases.
- Same functionality as desktop
- Sized to fit PDA screen
- Supports Person, Vehicle and Drivers License Queries
  - Local Officer Alerts
  - Local Booking Photos
  - County Warrants
  - DMV/NCIC/CLETS