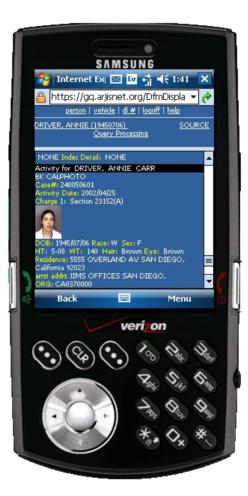

**Global Query** 

**DMV Cal-Photo Mobile** 

**DMV Cal-Photo Mobile** 

"This machine has performed great.
In fact, just a couple of days ago I used it to identify a subject in the field that I suspected of being a smuggler.
The PDA provided me with a photo to look at for a match and an address that he was reluctant to give me on his own. Good stuff for future Intel operations. Turns out that this guy had been busted on 4 or 5 previous occasions for aliens smuggling."