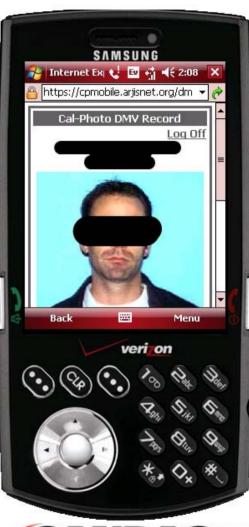

**Global Query** 

**DMV Cal-Photo Mobile** 

**DMV Cal-Photo Mobile** 

"This machine has performed great.
In fact, just a couple of days ago I used it to identify a subject in the field that I suspected of being a smuggler.
The PDA provided me with a photo to look at for a match and an address that he was reluctant to give me on his own. Good stuff for future Intel operations. Turns out that this guy had been busted on 4 or 5 previous occasions for aliens smuggling."