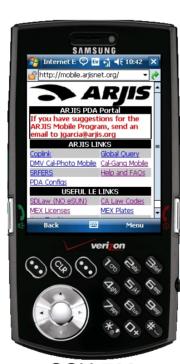

# **Implementation**

Currently, there are 12 mobile applications being used on these devices,

including:

- Global Query
- Coplink
- DMV Cal-Photo Mobile
- Cal-Gang Mobile
- S.R.F.E.R.S.
- SDLaw
- CA Law Codes
- Mexican Licenses
- Mexican Plates
- Tabbed Browser
- Google Maps