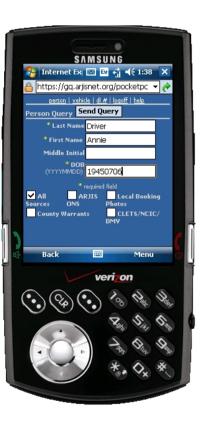

"I find the ARJIS PDA an invaluable tool. I have found warrant subjects, gang members, and other persons trying to hide their past. We need more of these out in the field."

**Global Query** 

- A "one-stop shop" application that queries multiple databases.
- Same functionality as desktop
- Sized to fit PDA screen
- Supports Person, Vehicle and Drivers License Queries
  - Local Officer Alerts
  - Local Booking Photos
  - County Warrants
  - DMV/NCIC/CLETS