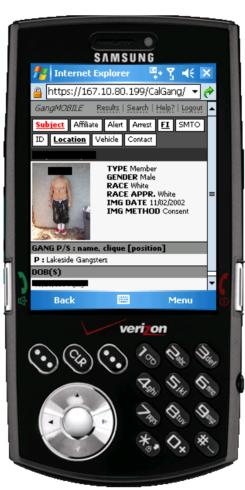

Cal-Gang Mobile

 Cal-Gang statewide database of documented gang members in California.

Several flexible search parameters

including:

Subject or description

- Gang membership
- Scars/marks/tattoos
- Address/location

\*\*\*Users can also identify individuals by using the facial recognition component of this application.\*\*\*

Cal-Gang Mobile

|     | (cam.                           |              |                |        |
|-----|---------------------------------|--------------|----------------|--------|
|     | SAN                             | ISUNG        |                | _      |
|     | 🏄 Internet Explo                |              | + ₹ <b>-</b> € | ×      |
|     | A https://167.10.8              | 30.199/Ca    | alGang/ 🔻      | · 🚕    |
|     | GangMOBILE                      |              | Help?   Logo   | _      |
|     | SHOW IMAGES IN SE               |              |                |        |
|     | please expect longer se         |              |                |        |
| 1   | YES 🗌                           |              |                |        |
|     |                                 | ection   Cle | ear All   Sea  | rch    |
|     | BY SUBJECT<br>checkbox triggers | evact match  | search         | -      |
|     | LAST NAME                       |              |                |        |
| - 1 | Garcia                          |              |                |        |
| d   | FIRST NAME                      |              |                |        |
| 3   | John                            |              |                |        |
|     | MONIKER                         |              | ٦              |        |
|     | DOD (1/10 )                     |              |                |        |
|     | DOB (+/- 2 yrs)                 |              |                |        |
| )   | ACE DANCE                       |              |                | _      |
| ď.  | Back                            | 9220         | Menu           | o l    |
|     |                                 | veri c       | on             |        |
| (   | $(\bullet)$                     | ) 100        | (1)            | 1)Clay |
|     |                                 |              | 11,            | 0      |
|     |                                 | 21/          | 141            | A BOOK |
|     |                                 | 2            | 0              | 0,     |
|     |                                 | 4.           | Tu.            | Value  |
|     | - L                             | 773          | -              | **     |
|     |                                 | *            | ^              | *      |
|     |                                 | *            | O <sub>x</sub> | *      |