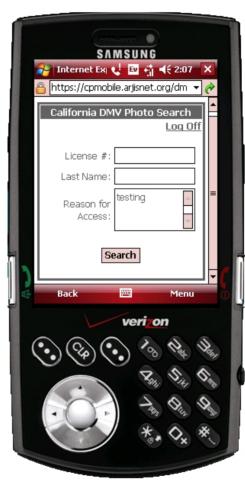

**Global Query** 

**DMV Cal-Photo Mobile** 

**DMV Cal-Photo Mobile** 

"This machine has performed great.
In fact, just a couple of days ago I used it to identify a subject in the field that I suspected of being a smuggler.
The PDA provided me with a photo to look at for a match and an address that he was reluctant to give me on his own. Good stuff for future Intel operations. Turns out that this guy had been busted on 4 or 5 previous occasions for aliens smuggling."