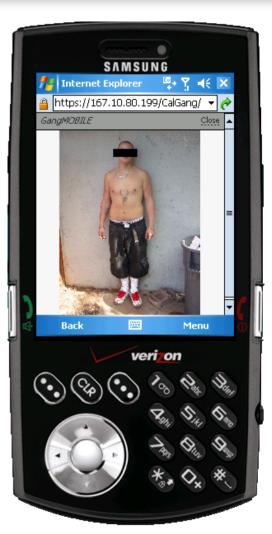

Cal-Gang Mobile

 Cal-Gang statewide database of documented gang members in California.

Several flexible search parameters

including:

Subject or description

- Gang membership
- Scars/marks/tattoos
- Address/location

\*\*\*Users can also identify individuals by using the facial recognition component of this application.\*\*\*

Cal-Gang Mobile

|     | (cam.                           |              |                |        |
|-----|---------------------------------|--------------|----------------|--------|
|     | SAN                             | ISUNG        |                | _      |
|     | 🏄 Internet Explo                |              | + ₹ <b>-</b> € | ×      |
|     | A https://167.10.8              | 30.199/Ca    | alGang/ 🔻      | · 🚕    |
|     | GangMOBILE                      |              | Help?   Logo   | _      |
|     | SHOW IMAGES IN SE               |              |                |        |
|     | please expect longer se         |              |                |        |
| 1   | YES 🗌                           |              |                |        |
|     |                                 | ection   Cle | ear All   Sea  | rch    |
|     | BY SUBJECT<br>checkbox triggers | evact match  | search         | -      |
|     | LAST NAME                       |              |                |        |
| - 1 | Garcia                          |              |                |        |
| d   | FIRST NAME                      |              |                |        |
| 3   | John                            |              |                |        |
|     | MONIKER                         |              | ٦              |        |
|     | DOD (1/10 )                     |              |                |        |
|     | DOB (+/- 2 yrs)                 |              |                |        |
| )   | ACE DANCE                       |              |                | _      |
| ď.  | Back                            | 9220         | Menu           | o l    |
|     |                                 | veri c       | on             |        |
| (   | $(\bullet)$                     | ) 100        | (1)            | 1)Clay |
|     |                                 |              | 11,            | 0      |
|     |                                 | 21/          | 141            | A BOOK |
|     |                                 | 2            | 0              | 0,     |
|     |                                 | 4.           | Tu.            | Value  |
|     | - L                             | 773          | -              | **     |
|     |                                 | *            | ^              | *      |
|     |                                 | *            | O <sub>x</sub> | *      |