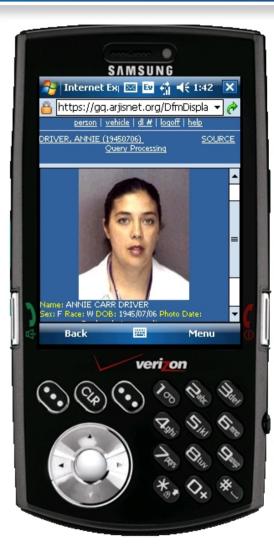

**Global Query** 

**DMV Cal-Photo Mobile** 

**DMV Cal-Photo Mobile** 

"This machine has performed great.
In fact, just a couple of days ago I used it to identify a subject in the field that I suspected of being a smuggler.
The PDA provided me with a photo to look at for a match and an address that he was reluctant to give me on his own. Good stuff for future Intel operations. Turns out that this guy had been busted on 4 or 5 previous occasions for aliens smuggling."