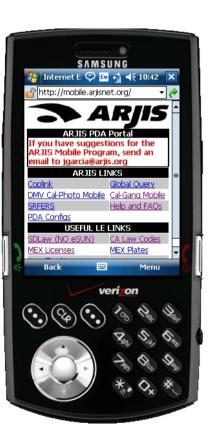

# **Implementation**

Currently, there are 12 mobile applications being used on these devices,

including:

- Global Query
- Coplink
- DMV Cal-Photo Mobile
- Cal-Gang Mobile
- S.R.F.E.R.S.
- SDLaw
- CA Law Codes
- Mexican Licenses
- Mexican Plates
- Tabbed Browser
- Google Maps