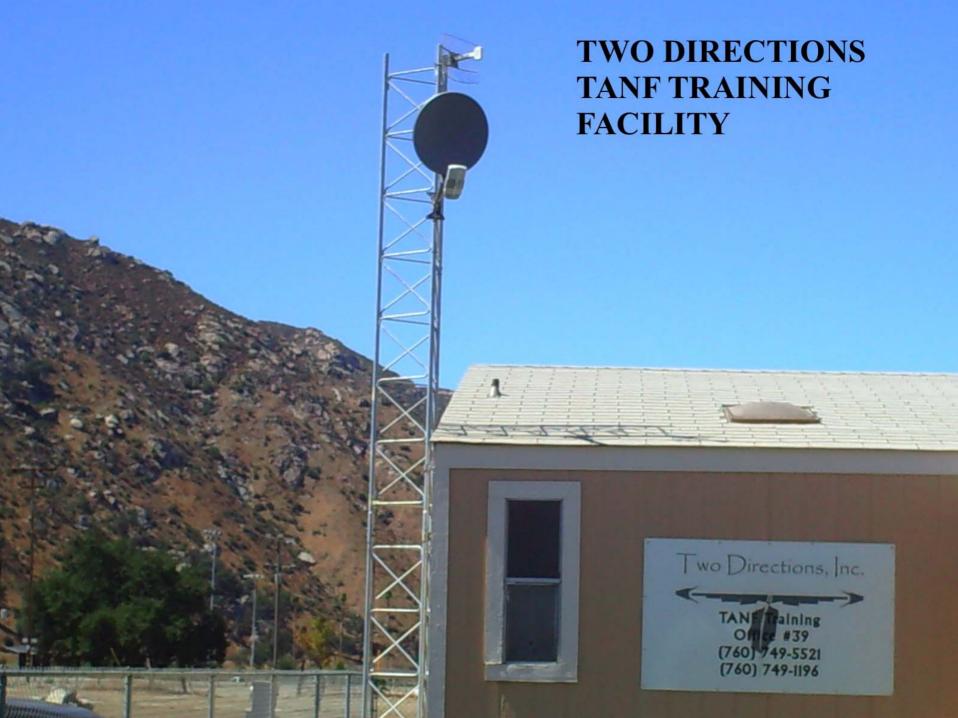

### TDV NETWORK OVERVIEW

- 45MB DS3 FIBER CONNECTION @ TDV/SCTT HQ
- 108 MB LICENSED LINK FROM TDV HQ TO ADAMS DRIVE
- 250+ MILES OF POINT TO POINT &
   POINT TO MULTI-POINT LINKS
- 18 BACKBONE/RELAY SITES
- 42 OFFICE CONNECTIONS
- 44 HOMES CONNECTED
- MANY NEW CONNECTIONS COMING!!!