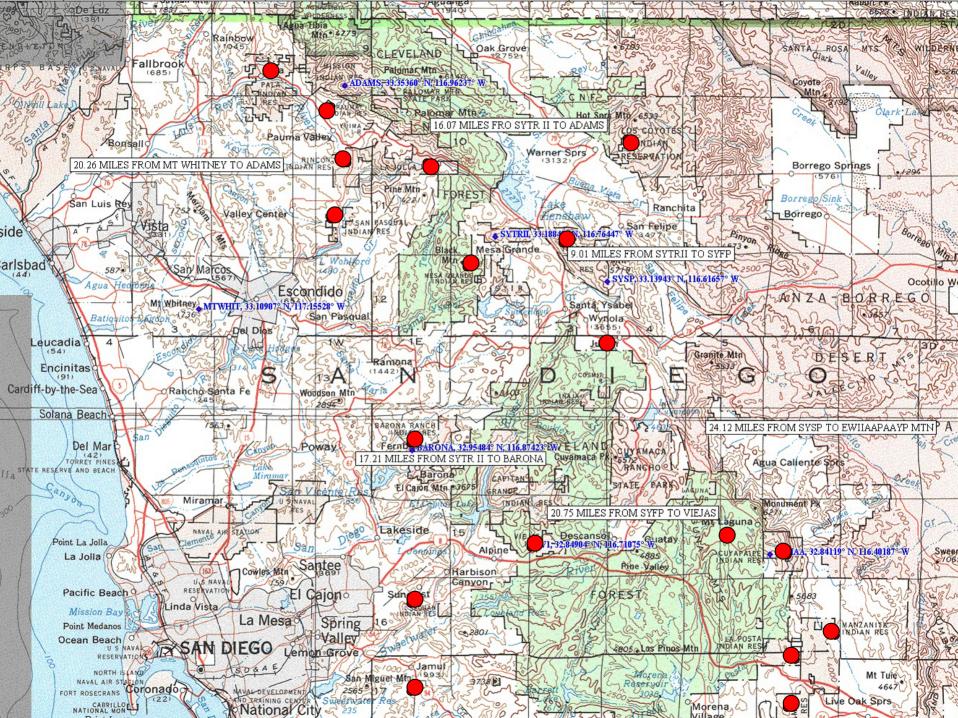

## Tribal Digital Village

Southern California Tribal Chairmen's Association

Data Zoom 17-0

MN (12.4° E)

www.delorme.com

### TDV NETWORK OVERVIEW

- 45MB DS3 FIBER CONNECTION @ TDV/SCTT HQ
- 108 MB LICENSED LINK FROM TDV HQ TO ADAMS DRIVE
- 250+ MILES OF POINT TO POINT &
   POINT TO MULTI-POINT LINKS
- 18 BACKBONE/RELAY SITES
- 42 OFFICE CONNECTIONS
- 44 HOMES CONNECTED
- MANY NEW CONNECTIONS COMING!!!