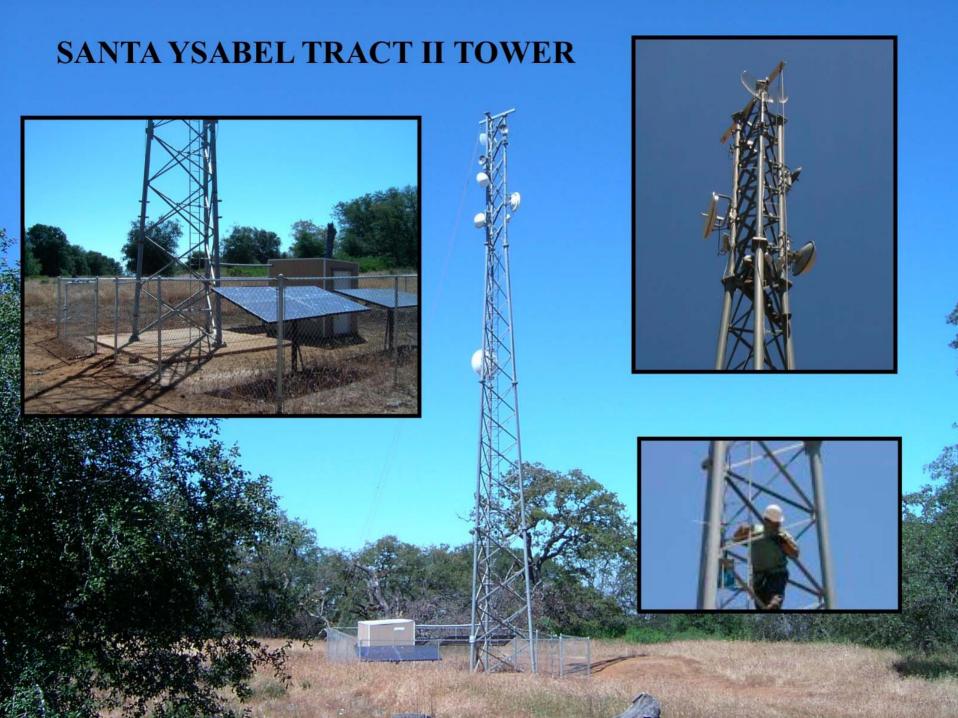

### TDV NETWORK OVERVIEW

- 45MB DS3 FIBER CONNECTION @ TDV/SCTT HQ
- 108 MB LICENSED LINK FROM TDV HQ TO ADAMS DRIVE
- 250+ MILES OF POINT TO POINT &
   POINT TO MULTI-POINT LINKS
- 18 BACKBONE/RELAY SITES
- 42 OFFICE CONNECTIONS
- 44 HOMES CONNECTED
- MANY NEW CONNECTIONS COMING!!!