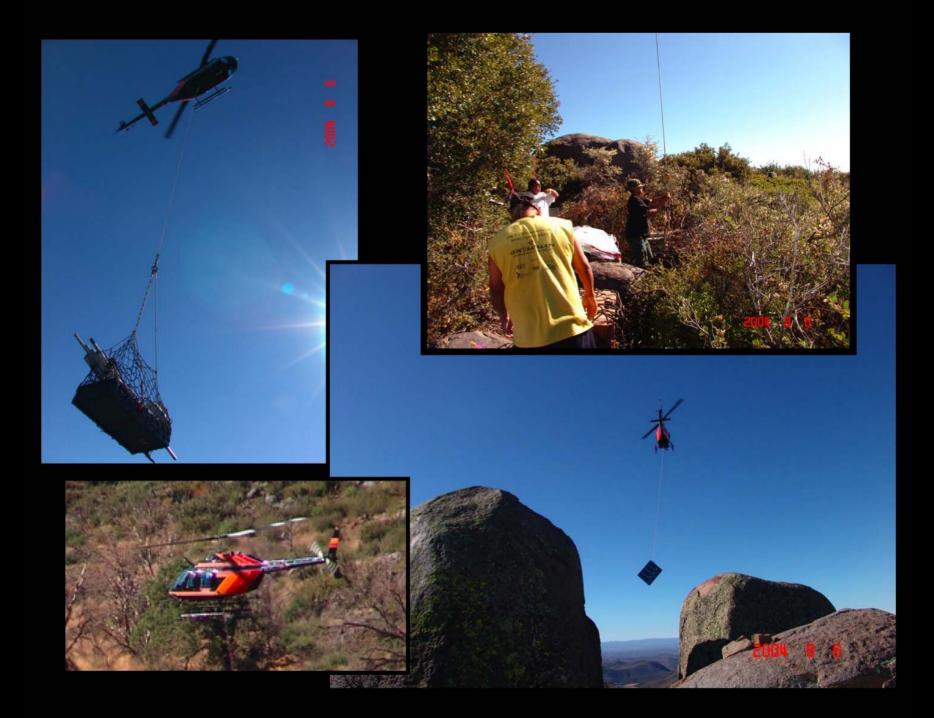

# PALA INTERMEDIATE RELAY TOWER

COLLABORATION WITH 88.9 KRTM RADIO

- •198 FT TOWER
- •PROVIDE REMOTE CONNECTION FOR EMERGENCY SHUTOFF
- •PROVIDE TOWER
  MAINTENANCE AND
  ANTENNA SERVICE
- •IN EXCHANGE FOR SPACE ON TOWER TO PROVIDE A BROADER COVERAGE AREA FOR SCTT INTERNET CONNECTIONS