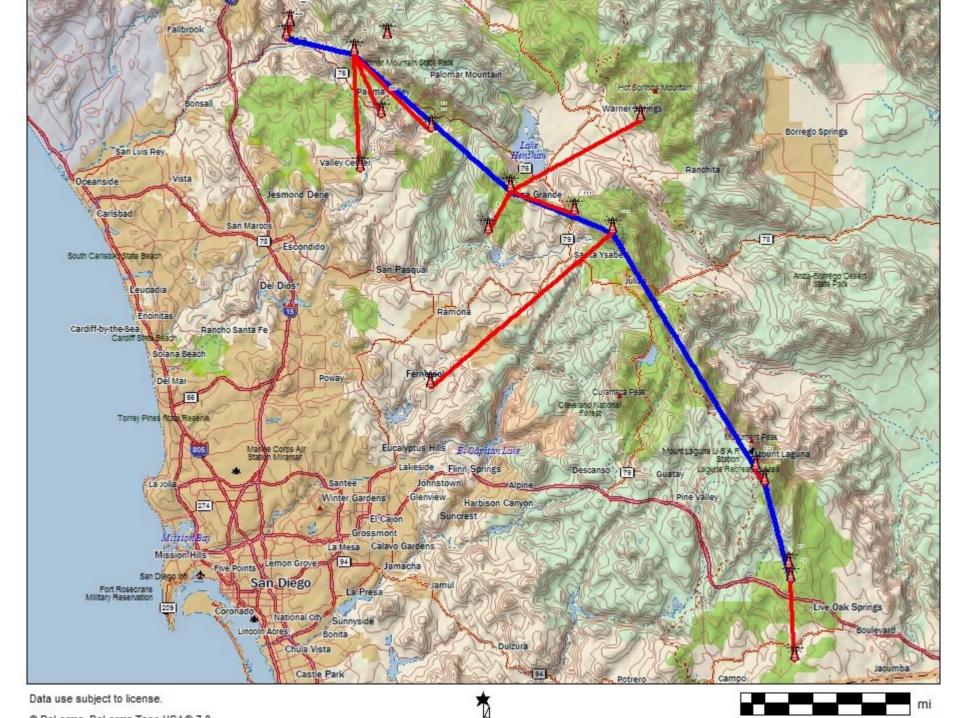

# RINCON INTERMEDIATE RELAY TOWER

# PALA INTERMEDIATE RELAY TOWER

COLLABORATION WITH 88.9 KRTM RADIO

- •198 FT TOWER
- •PROVIDE REMOTE CONNECTION FOR EMERGENCY SHUTOFF
- •PROVIDE TOWER
  MAINTENANCE AND
  ANTENNA SERVICE
- •IN EXCHANGE FOR SPACE ON TOWER TO PROVIDE A BROADER COVERAGE AREA FOR SCTT INTERNET CONNECTIONS

### TDV NETWORK OVERVIEW

- 45MB DS3 FIBER CONNECTION @ TDV/SCTT HQ
- 108 MB LICENSED LINK FROM TDV HQ TO ADAMS DRIVE
- 250+ MILES OF POINT TO POINT &
   POINT TO MULTI-POINT LINKS
- 18 BACKBONE/RELAY SITES
- 42 OFFICE CONNECTIONS
- 44 HOMES CONNECTED
- MANY NEW CONNECTIONS COMING!!!