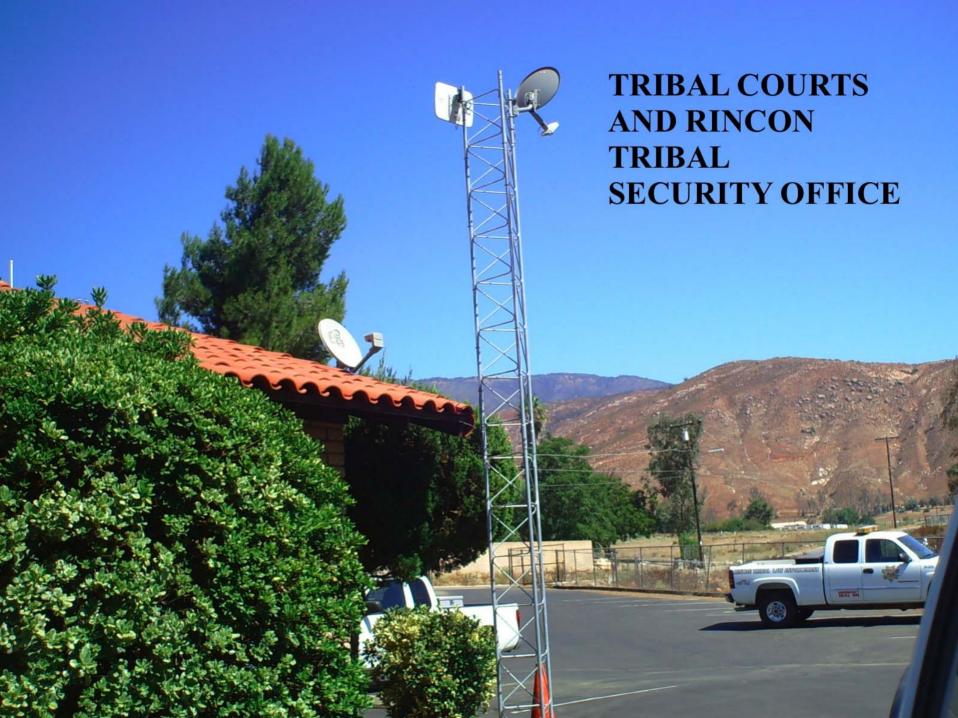

## Tribal Digital Village

Southern California Tribal Chairmen's Association









Data Zoom 17-0



MN (12.4° E)

www.delorme.com



# RINCON INTERMEDIATE RELAY TOWER

# PALA INTERMEDIATE RELAY TOWER









COLLABORATION WITH 88.9 KRTM RADIO

- •198 FT TOWER
- •PROVIDE REMOTE CONNECTION FOR EMERGENCY SHUTOFF
- •PROVIDE TOWER
  MAINTENANCE AND
  ANTENNA SERVICE
- •IN EXCHANGE FOR SPACE ON TOWER TO PROVIDE A BROADER COVERAGE AREA FOR SCTT INTERNET CONNECTIONS













### TDV NETWORK OVERVIEW

- 45MB DS3 FIBER CONNECTION @ TDV/SCTT HQ
- 108 MB LICENSED LINK FROM TDV HQ TO ADAMS DRIVE
- 250+ MILES OF POINT TO POINT &
   POINT TO MULTI-POINT LINKS
- 18 BACKBONE/RELAY SITES
- 42 OFFICE CONNECTIONS
- 44 HOMES CONNECTED
- MANY NEW CONNECTIONS COMING!!!

### **CURRENT PROJECTS**

- CONNECTIONS TO HOMES IN PALA
- ESTABLISH CONNECTION TO TORO PEAK
- REBUILDING IR @ SANTA ROSA
- CONNECTION TO CAHUILLA & SOBOBA
- NEW RINCON IR TO SERVICE SOUTH SIDE
- UPGRADE EACH BACKBONE NODE WITH A
  WIND GENER