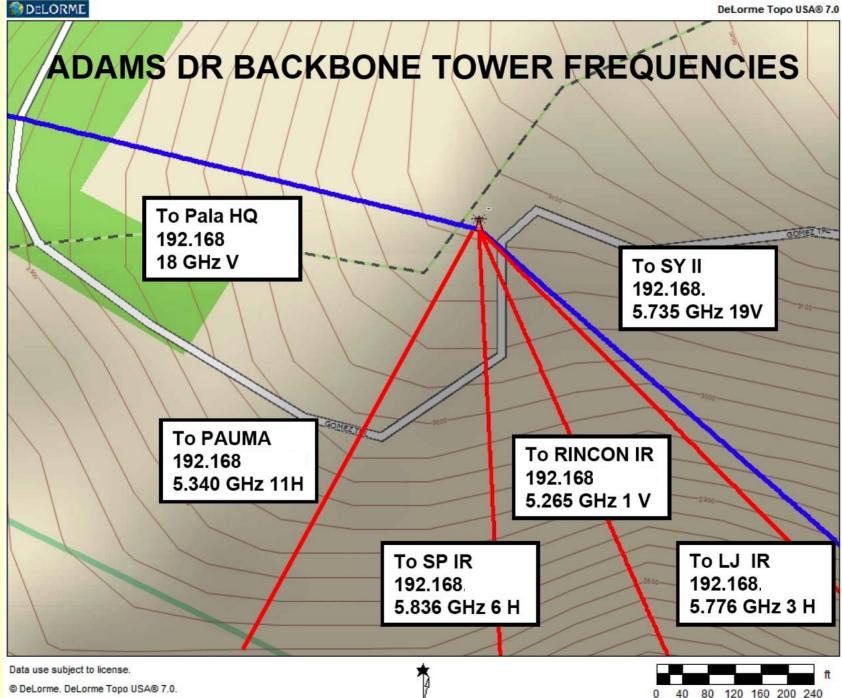

### TDV NETWORK OVERVIEW

- 45MB DS3 FIBER CONNECTION @ TDV/SCTT HQ
- 108 MB LICENSED LINK FROM TDV HQ TO ADAMS DRIVE
- 250+ MILES OF POINT TO POINT &
   POINT TO MULTI-POINT LINKS
- 18 BACKBONE/RELAY SITES
- 42 OFFICE CONNECTIONS
- 44 HOMES CONNECTED
- MANY NEW CONNECTIONS COMING!!!