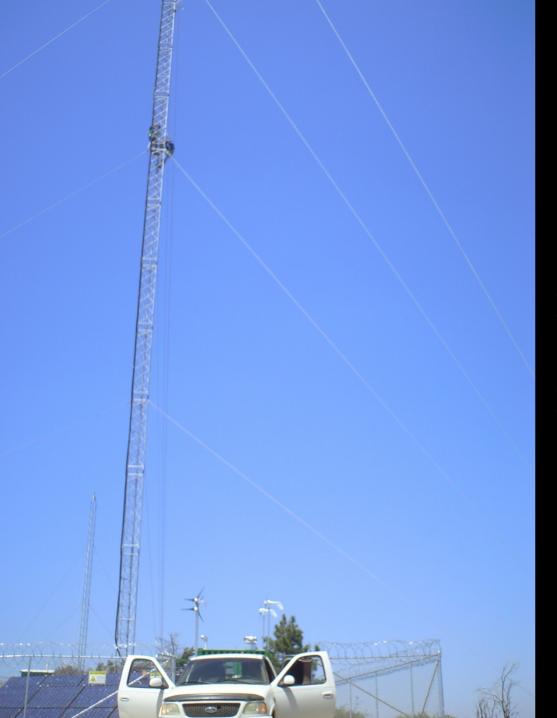

# PALA INTERMEDIATE RELAY TOWER

COLLABORATION WITH 88.9 KRTM RADIO

- •198 FT TOWER
- •PROVIDE REMOTE CONNECTION FOR EMERGENCY SHUTOFF
- •PROVIDE TOWER
  MAINTENANCE AND
  ANTENNA SERVICE
- •IN EXCHANGE FOR SPACE ON TOWER TO PROVIDE A BROADER COVERAGE AREA FOR SCTT INTERNET CONNECTIONS