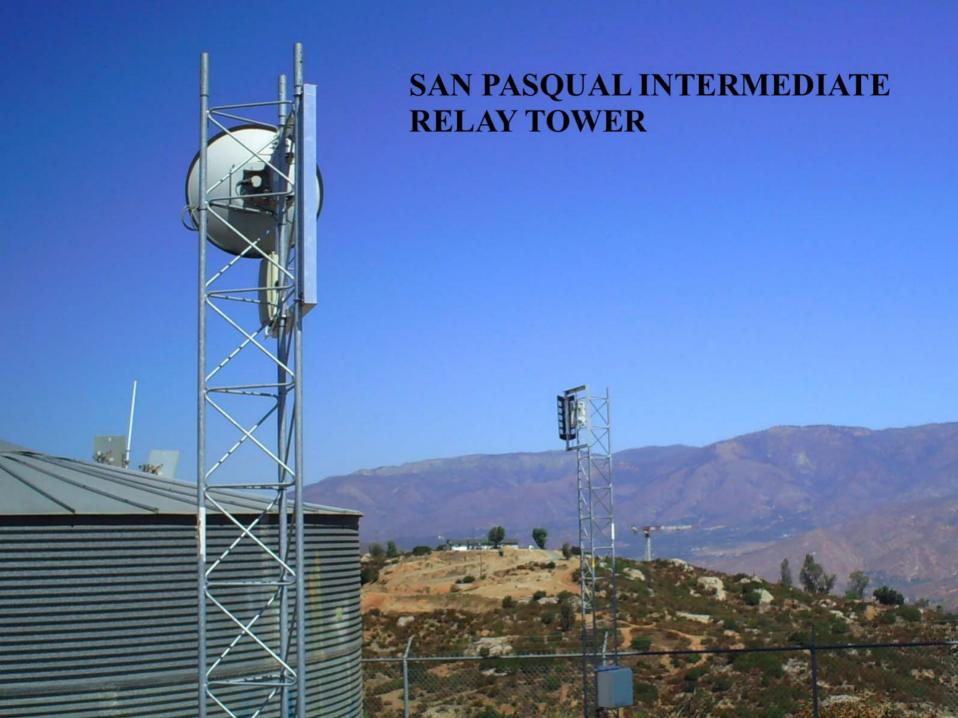

### TDV NETWORK OVERVIEW

- 45MB DS3 FIBER CONNECTION @ TDV/SCTT HQ
- 108 MB LICENSED LINK FROM TDV HQ TO ADAMS DRIVE
- 250+ MILES OF POINT TO POINT &
   POINT TO MULTI-POINT LINKS
- 18 BACKBONE/RELAY SITES
- 42 OFFICE CONNECTIONS
- 44 HOMES CONNECTED
- MANY NEW CONNECTIONS COMING!!!