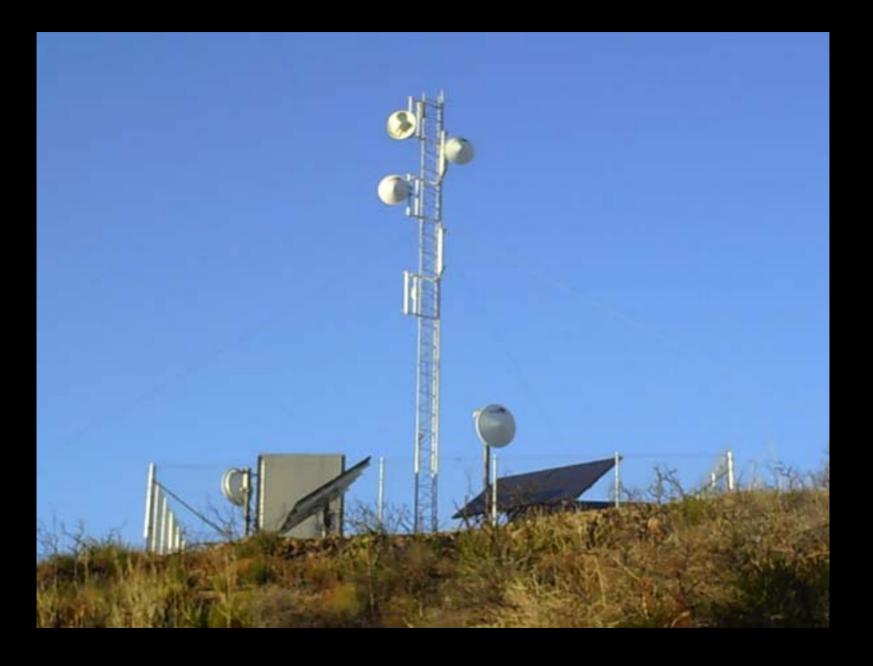

# RINCON INTERMEDIATE RELAY TOWER

# PALA INTERMEDIATE RELAY TOWER

COLLABORATION WITH 88.9 KRTM RADIO

- •198 FT TOWER
- •PROVIDE REMOTE CONNECTION FOR EMERGENCY SHUTOFF
- •PROVIDE TOWER
  MAINTENANCE AND
  ANTENNA SERVICE
- •IN EXCHANGE FOR SPACE ON TOWER TO PROVIDE A BROADER COVERAGE AREA FOR SCTT INTERNET CONNECTIONS