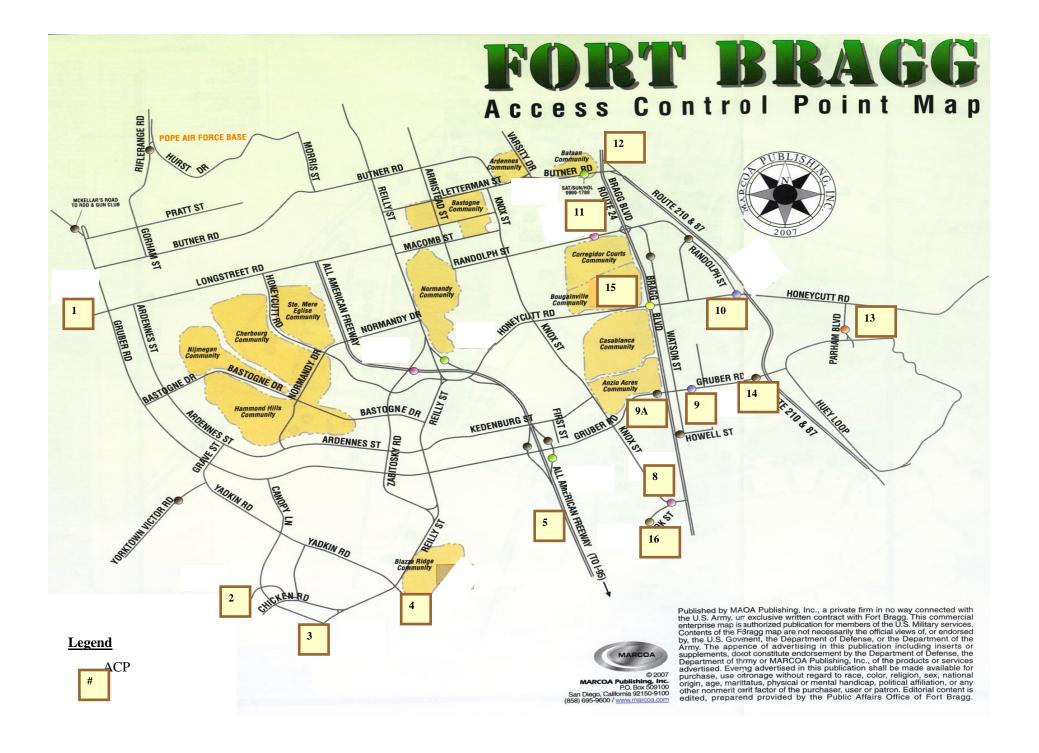

| <u>Location</u>                                                                | Hours/Days Open                                           | Who Can Access                                                                                                |
|--------------------------------------------------------------------------------|-----------------------------------------------------------|---------------------------------------------------------------------------------------------------------------|
| ACP 1: Longstreet                                                              | 24 hours a day, 7 days a wk                               | All vehicles, including commercial size vehicles                                                              |
| ACP 2: Chicken Road at McRidge                                                 | 5 a.m 9 p.m. Mon-Fri;<br>Closed weekends/holidays         | DOD affiliated ID card/temp pass holders only, but no commercial size vehicles                                |
| ACP 3: Reilly Road Entrance at Canopy Lane                                     | 24 hours a day, 7 days a wk                               | DOD affiliated ID card/temp pass holders only, but no commercial size vehicles                                |
| ACP 4: Yadkin Road Gate                                                        | 24 hours a day, 7 days a wk                               | DOD affiliated ID card/temp pass holders only, but no commercial size vehicles                                |
| ACP 5: All American Freeway                                                    | 24 hours a day, 7 days a wk                               | All vehicles except commercial size vehicles                                                                  |
| ACP 8: Bragg Boulevard at Knox – Main                                          | 24 hours a day, 7 days a wk                               | All vehicles, including commercial size vehicles; trucks directed to Truck Plaza.                             |
| ACP 9: Bragg Boulevard at Gruber (East)                                        | 5 a.m 9 p.m.; 7 days a week.                              | DOD affiliated ID card/temp pass holders only, but no commercial size vehicles                                |
| ACP 9A: Bragg Boulevard at<br>Gruber (West) (temporary until<br>approx MAR 09) | 5 a.m 9 p.m. Mon-Fri; Closed weekends                     | Used only as crossover between COSCOM and Main Post; no access from Bragg Boulevard                           |
| ACP 10: Honeycutt at Murchison<br>Rd                                           | 24 hours a day, 7 days a wk                               | DOD affiliated ID card/temp pass holders only, but no commercial size vehicles                                |
| ACP 11: Bragg Boulevard at Randolph                                            | 24 hours a day, 7 days a wk                               | All vehicles except commercial size vehicles                                                                  |
| ACP 12: Bragg Boulevard at Butner Road                                         | 5 a.m 9 p.m. Mon-Fri;<br>9 a.m 5 p.m. weekends/holidays   | DOD affiliated ID card/temp pass holders only, but no commercial size vehicles                                |
| ACP 13: Simmons Army Airfield                                                  | 24 hours a day, 7 days a week, for airfield entrance only | All vehicles, including commercial size vehicles that are processed at Knox gate and are issued a 15 min pass |
| ACP 14: Gruber at Logistics<br>(temporary until approximately<br>MAR 09)       | 5 a.m 9 p.m. Mon-Fri; <b>Closed</b> weekends              | DOD affiliated ID card holders only, no visitors or commercial size vehicles                                  |
| ACP 15: Bragg Boulevard at<br>Honeycutt Road                                   | 24 hours a day, 7 days a wk                               | Used only as crossover between COSCOM and Main Post; no access from Bragg Boulevard.                          |
| ACP 16: Bragg Boulevard at Knox  – Truck Plaza                                 | 5 a.m 9 p.m. Mon-Fri;<br>5 a.m. – 1 p.m. Sat-Sun          | Truck Plaza: Commercial size vehicles                                                                         |