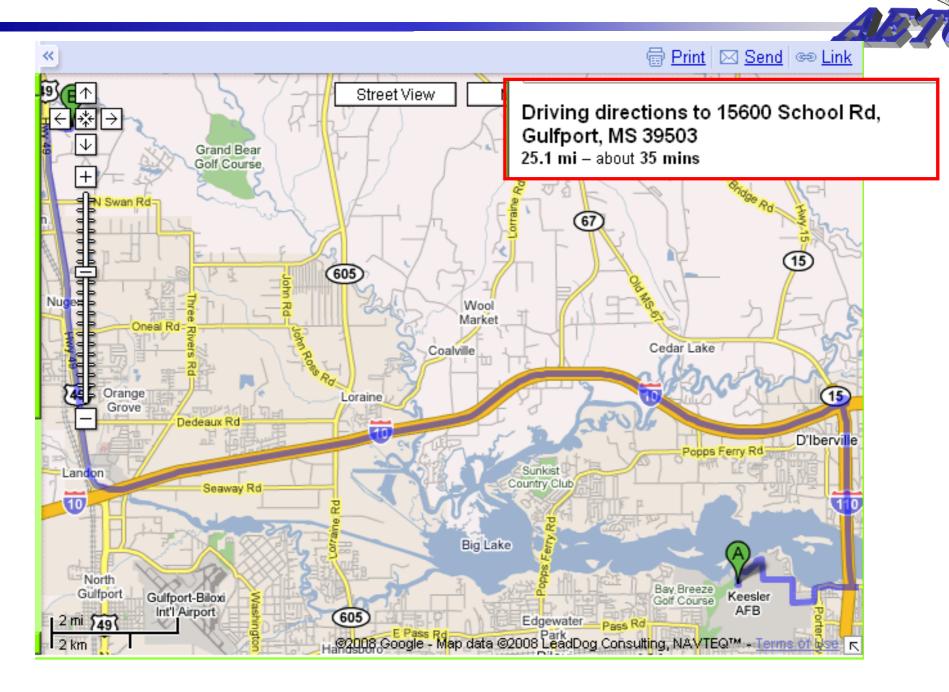

| 12.4 mi          |
| 10. Take exit 34B to merge onto US 49 N toward Gulfport-Biloxi Int'l Airport/Hattiesburg/Hospital/Navy Seabee Center | 5.0 mi           |
| 11. Turn left at Hwy 53/MS-53                                                                                        | 6.9 mi           |
| 12. Turn left at Cable Bridge Rd                                                                                     | 1.7 mi           |
| 13. Sharp <b>right</b> at <b>Lizana School Rd</b>                                                                    | 167 ft           |
| B Lizana Elementary School 15341 Lizana School Rd. Gulfport. MS 3950                                                 | 03               |



### Harrison Central High School







### Harrison Central High School







### **Central Elementary School**









### **Central Elementary School**













### Harrison Central Elementary School



#### Get Directions My Maps Keesler AFB 1. Head northeast on Ploesti Dr toward 1st St. 1.0 mi Turn left at J St. $0.5 \, \mathrm{mi}$ 3. J St turns right and becomes Kensington Dr. 0.4 mi 4. Turn left at F St. 0.3 mi 5. Turn left at Forrest Ave. 0.2 mi 0.7 mi 6. Turn right at Bayview Ave 7. Make a U-turn at Caillavet St. 262 ft 3.0 mi Slight right to merge onto I-110 N/MS-15 N toward I-10 9. Take exit 4B to merge onto I-10 W toward 12.4 mi **New Orleans** Take exit 34B to merge onto US-49 N toward 1.5 mi Gulfport-Biloxi Int'l Airport/Hattiesburg/ Hospital/Navy Seabee Center 11. Turn left at Dedeaux Rd 361 ft Harrison