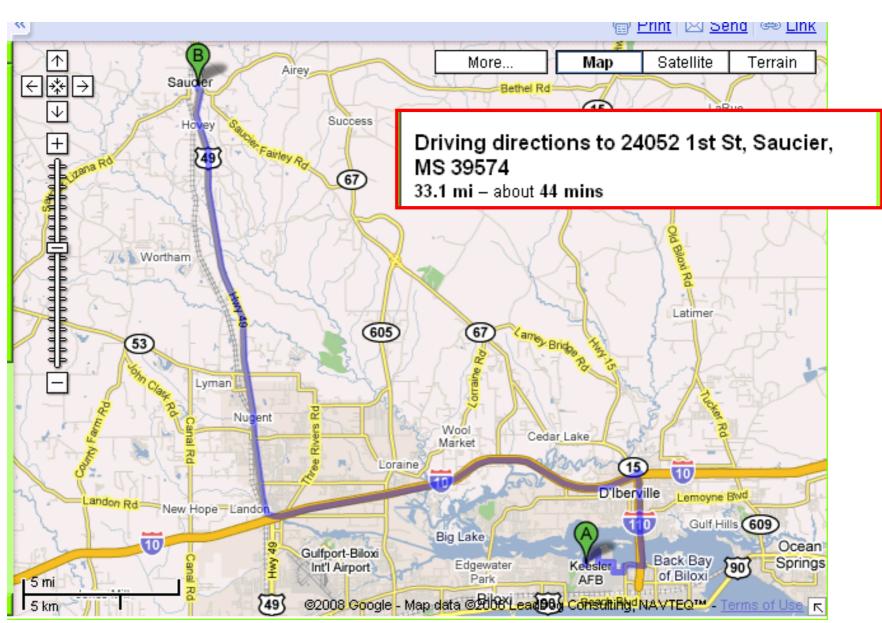

### **Saucier Elementary**

### **Saucier Elementary**

| 4   | Keesler AFB                                                                                                             |         |
|-----|-------------------------------------------------------------------------------------------------------------------------|---------|
| 1.  | Head northeast on Ploesti Dr toward 1st St                                                                              | 1.0 mi  |
| 2.  | Turn left at J St                                                                                                       | 0.5 mi  |
| 3.  | J St turns right and becomes Kensington Dr                                                                              | 0.4 mi  |
| 4.  | Turn left at F St                                                                                                       | 0.3 mi  |
| 5.  | Turn left at Forrest Ave                                                                                                | 0.2 mi  |
| 6.  | Turn right at Bayview Ave                                                                                               | 0.7 mi  |
| 7.  | Make a U-turn at Caillavet St                                                                                           | 262 ft  |
| 8.  | Slight <b>right</b> to merge onto <b>I-110 N/MS-15 N</b><br>toward <b>I-10</b>                                          | 3.0 mi  |
| 9.  | Take exit <b>4B</b> to merge onto <b>I-10 W</b> toward <b>New Orleans</b>                                               | 12.4 mi |
| 10. | Take exit 34B to merge onto US-49 N toward<br>Gulfport-Biloxi Int'l Airport/Hattiesburg/<br>Hospital/Navy Seabee Center | 14.4 mi |
| 11. | Turn left at MS-67                                                                                                      | 59 ft   |
| 12. | Continue on Angel Rd                                                                                                    | 482 ft  |
| 13. | Turn right at 1st St                                                                                                    | 0.1 mi  |
|     | Carraine Flamentam Calcad                                                                                               |         |