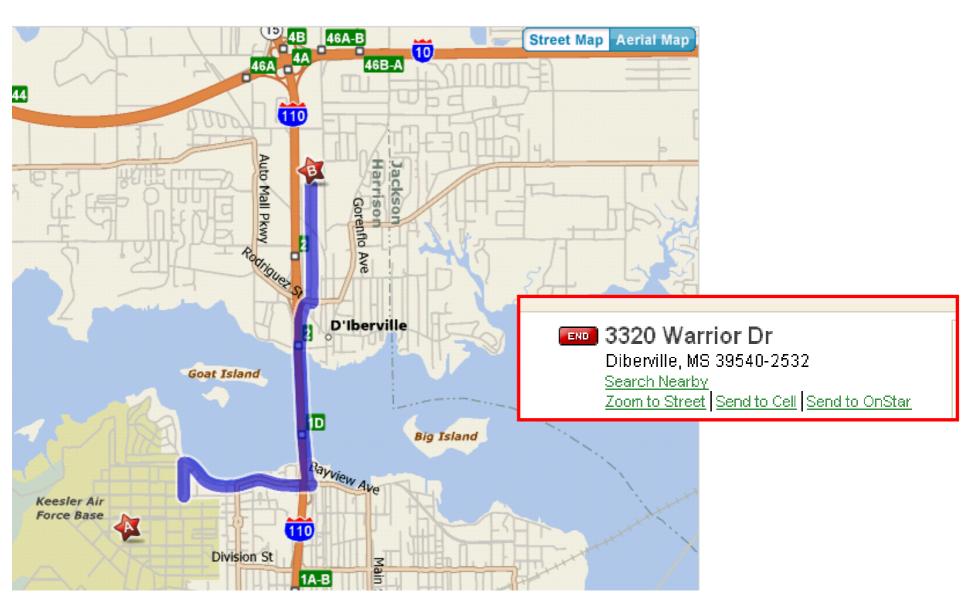

### **Diberville High School**

"Rebuild the Base...Renew the Community...Reload the Air Force

### **Diberville High School**

|             | 4. Otal and assign NORTH on TUREDO AVE toward DANGUERO OT                                                                                              |                     |
|-------------|--------------------------------------------------------------------------------------------------------------------------------------------------------|---------------------|
| RT          | 1: Start out going NORTH on TUXEDO AVE toward BAYVIEW ST.                                                                                              | 0.2 mi <u>Map</u>   |
|             | 2: Turn RIGHT onto BAYVIEW AVE.                                                                                                                        | 1.0 mi Map Avoid    |
| >           | 3: Turn SHARP LEFT onto ramp.                                                                                                                          | 0.3 mi Map Avoid    |
| <b>UH</b>   | 4: Merge onto I-110 N/MS-15 N.                                                                                                                         | 0.6 mi Map Avoid    |
| Ţ           | 5: Take EXIT 2 toward D'IBERVILLE.                                                                                                                     | 0.3 mi Map Avoid    |
| <b>&gt;</b> | 6: Keep RIGHT at the fork to go on RODRIGUEZ ST.                                                                                                       | 0.1 mi Map Avoid    |
| •           | 7: Turn LEFT onto 3RD AVE.                                                                                                                             | 0.8 mi Map Avoid    |
| •           | 8: Turn LEFT onto WARRIOR DR.                                                                                                                          | 0.0 mi Map Avoid    |
| D           | 9: End at 3320 Warrior Dr Diberville, MS 39540-2532                                                                                                    | <u>Map</u>          |
| 1           | Estimated Time: 8 minutes Estimated Distance: 3.34 miles                                                                                               |                     |
| 33          | 320 Warrior Dr, Diberville, MS 39540-2532                                                                                                              | Edit Remove         |
|             | arch Nearby   Zoom to Street   Send to Cell   Send to OnStar<br>ine Offers: Motels in Diberville   Diberville Restaurants   Mississippi Auto Insurance | Move Up A Move Down |
|             | Total Estimated Time: 8 minutes Total Estimated Distance: 3                                                                                            | 2.24 miles          |