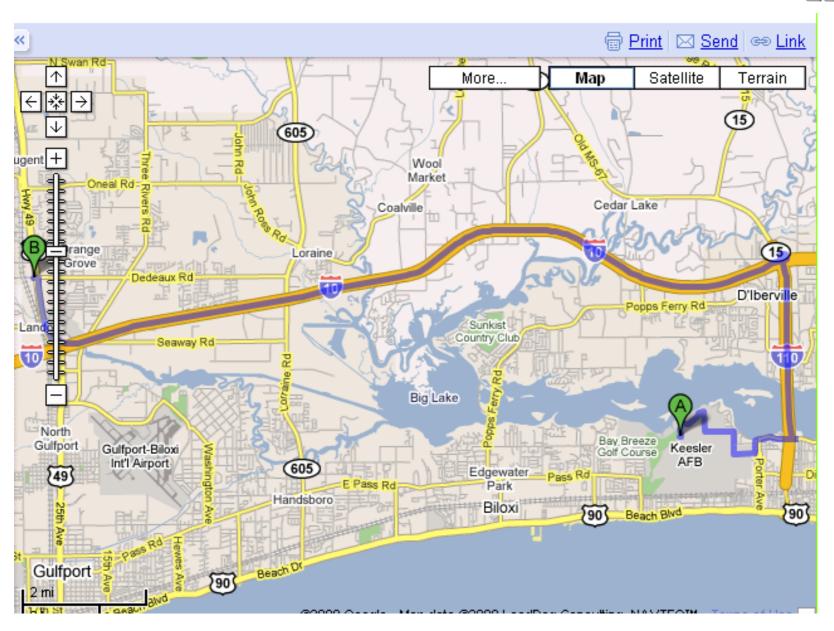

l Airport/Hattiesburg/Hospital/Navy Seabee Center | 5.0 mi           |
| 11. Turn left at Hwy 53/MS-53                                                                                        | 6.9 mi           |
| 12. Turn left at Cable Bridge Rd                                                                                     | 1.7 mi           |
| 13. Sharp <b>right</b> at <b>Lizana School Rd</b>                                                                    | 167 ft           |
| B Lizana Elementary School 15341 Lizana School Rd. Gulfport. MS 3950                                                 | 03               |



### Harrison Central High School







### Harrison Central High School







### **Central Elementary School**









### **Central Elementary School**













### Harrison Central Elementary School



#### Get Directions My Maps Keesler AFB 1. Head northeast on Ploesti Dr toward 1st St. 1.0 mi Turn left at J St. $0.5 \, \mathrm{mi}$ 3. J St turns right and becomes Kensington Dr. 0.4 mi 4. Turn left at F St. 0.3 mi 5. Turn left at Forrest Ave. 0.2 mi 0.7 mi 6. Turn right at Bayview Ave 7. Make a U-turn at Caillavet St. 262 ft 3.0 mi Slight right to merge onto I-110 N/MS-15 N toward I-10 9. Take exit 4B to merge onto I-10 W toward 12.4 mi **New Orleans** Take exit 34B to merge onto US-49 N toward 1.5 mi Gulfport-Biloxi Int'l Airport/Hattiesburg/ Hospital/Navy Seabee Center 11. Turn left at Dedeaux Rd 361 ft Harrison Central Elementary School 15451 Dedeaux Rd, Gulfport, MS 39503



### Questions



"Rebuild the Base...Renew the Community...Relo