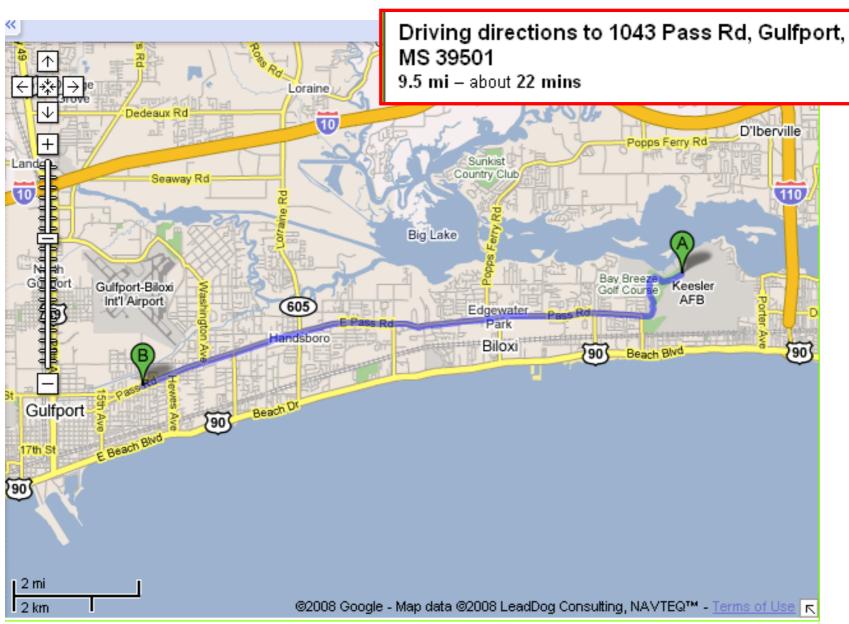

merge onto US 49 N toward Gulfport-Biloxi Int'l Airport/Hattiesburg/Hospital/Navy Seabee Center | 5.0 mi           |
| 11. Turn left at Hwy 53/MS-53                                                                                        | 6.9 mi           |
| 12. Turn left at Cable Bridge Rd                                                                                     | 1.7 mi           |
| 13. Sharp <b>right</b> at <b>Lizana School Rd</b>                                                                    | 167 ft           |
| B Lizana Elementary School 15341 Lizana School Rd. Gulfport. MS 3950                                                 | 03               |



### Harrison Central High School







### Harrison Central High School







### **Central Elementary School**









### **Central Elementary School**













### Harrison Central Elementary School



#### Get Directions My Maps Keesler AFB 1. Head northeast on Ploesti Dr toward 1st St. 1.0 mi Turn left at J St. $0.5 \, \mathrm{mi}$ 3. J St turns right and becomes Kensington Dr. 0.4 mi 4. Turn left at F St. 0.3 mi 5. Turn left at Forrest Ave. 0.2 mi 0.7 mi 6. Turn right at Bayview Ave 7. Make a U-turn at Caillavet St. 262 ft 3.0 mi Slight right to merge onto I-110 N/MS-15 N toward I-10 9. Take exit 4B to merge onto I-10 W toward 12.4 mi **New Orleans** Take exit 34B to merge onto US-49 N toward 1.5 mi Gulfport-Biloxi Int'l Airport/Hattiesburg/ Hospital/Navy Seabee Center 11. Turn left at Dedeaux Rd 361 ft Harrison Central Elementary School 15451 Dedeaux Rd, Gulfport, MS 39503



### Questions