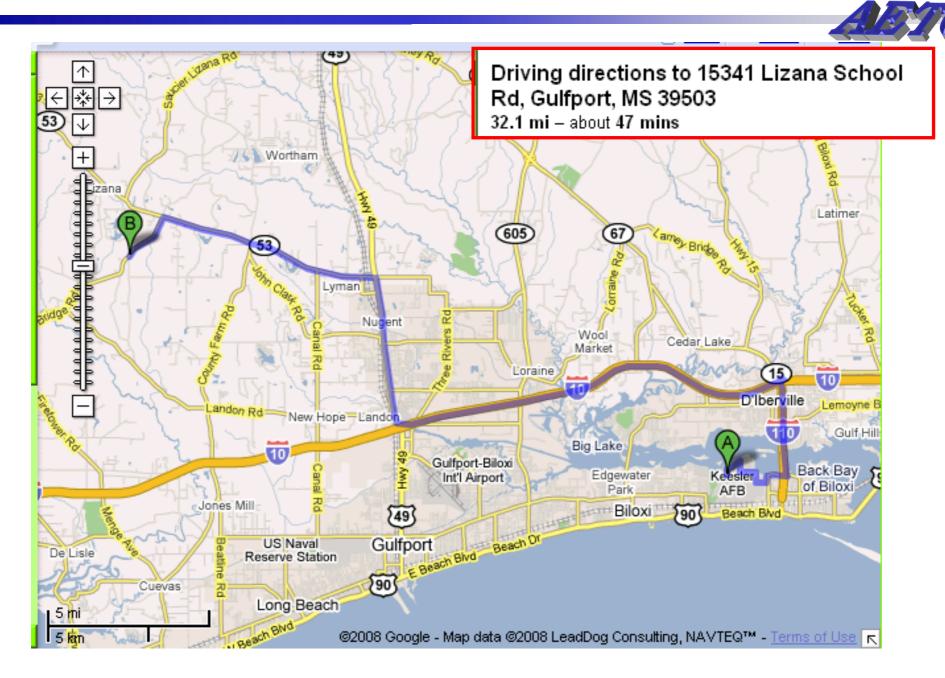

### Lizana Elementary School

### Lizana Elementary School

| Get Directions My Maps                                                                                               |                  |
|----------------------------------------------------------------------------------------------------------------------|------------------|
| γ                                                                                                                    |                  |
| 1. Head northeast on Ploesti Dr toward 1st St                                                                        | 1.0 mi           |
| 2. Turn left at J St                                                                                                 | 0.5 mi           |
| 3. <b>J St</b> turns <b>right</b> and becomes <b>Kensington E</b>                                                    | <b>Or</b> 0.4 mi |
| 4. Turn left at F St                                                                                                 | 0.3 mi           |
| 5. Turn left at Forrest Ave                                                                                          | 0.2 mi           |
| 6. Turn right at Bayview Ave                                                                                         | 0.7 mi           |
| 7. Make a U-turn at Caillavet St                                                                                     | 262 ft           |
| <ol><li>Slight right to merge onto I-110 N/MS-15 N<br/>toward I-10</li></ol>                                         | 3.0 mi           |
| <ol> <li>Take exit 4B to merge onto I-10 W toward<br/>New Orleans</li> </ol>                                         | 12.4 mi          |
| 10. Take exit 34B to merge onto US 49 N toward Gulfport-Biloxi Int'l Airport/Hattiesburg/Hospital/Navy Seabee Center | 5.0 mi           |
| 11. Turn left at Hwy 53/MS-53                                                                                        | 6.9 mi           |
| 12. Turn left at Cable Bridge Rd                                                                                     | 1.7 mi           |
| 13. Sharp <b>right</b> at <b>Lizana School Rd</b>                                                                    | 167 ft           |
| B Lizana Elementary School 15341 Lizana School Rd. Gulfport. MS 3950                                                 | 03               |