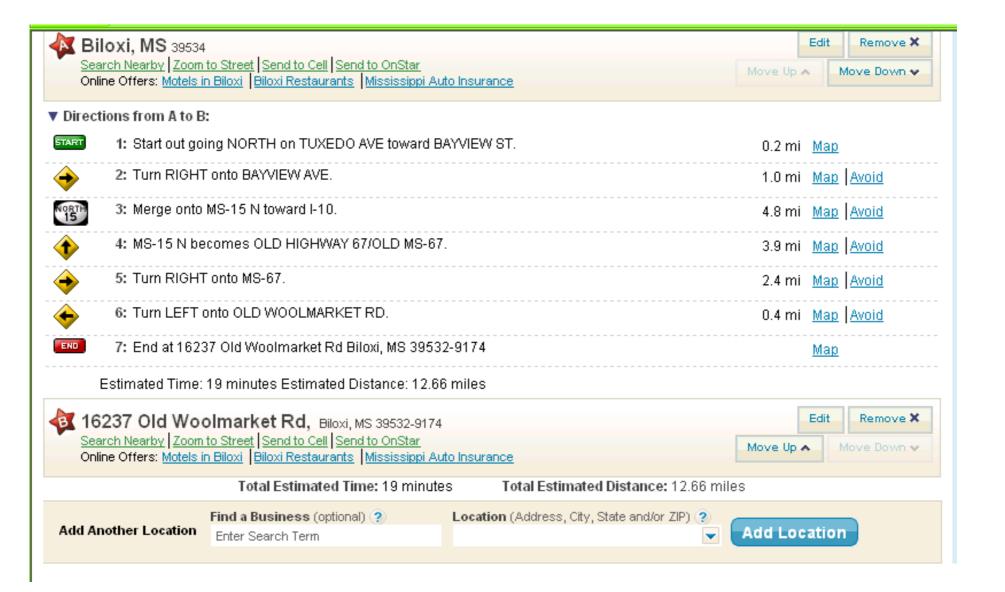

### **Diberville High School**

|             | 4. Otal and assign NORTH on TUREDO AVE toward DANGUERO OT                                                                                              |                     |
|-------------|--------------------------------------------------------------------------------------------------------------------------------------------------------|---------------------|
| RT          | 1: Start out going NORTH on TUXEDO AVE toward BAYVIEW ST.                                                                                              | 0.2 mi <u>Map</u>   |
|             | 2: Turn RIGHT onto BAYVIEW AVE.                                                                                                                        | 1.0 mi Map Avoid    |
| >           | 3: Turn SHARP LEFT onto ramp.                                                                                                                          | 0.3 mi Map Avoid    |
| <b>UH</b>   | 4: Merge onto I-110 N/MS-15 N.                                                                                                                         | 0.6 mi Map Avoid    |
| Ţ           | 5: Take EXIT 2 toward D'IBERVILLE.                                                                                                                     | 0.3 mi Map Avoid    |
| <b>&gt;</b> | 6: Keep RIGHT at the fork to go on RODRIGUEZ ST.                                                                                                       | 0.1 mi Map Avoid    |
| •           | 7: Turn LEFT onto 3RD AVE.                                                                                                                             | 0.8 mi Map Avoid    |
| •           | 8: Turn LEFT onto WARRIOR DR.                                                                                                                          | 0.0 mi Map Avoid    |
| D           | 9: End at 3320 Warrior Dr Diberville, MS 39540-2532                                                                                                    | <u>Map</u>          |
| 1           | Estimated Time: 8 minutes Estimated Distance: 3.34 miles                                                                                               |                     |
| 33          | 320 Warrior Dr, Diberville, MS 39540-2532                                                                                                              | Edit Remove         |
|             | arch Nearby   Zoom to Street   Send to Cell   Send to OnStar<br>ine Offers: Motels in Diberville   Diberville Restaurants   Mississippi Auto Insurance | Move Up A Move Down |
|             | Total Estimated Time: 8 minutes Total Estimated Distance: 3                                                                                            | 2.24 miles          |