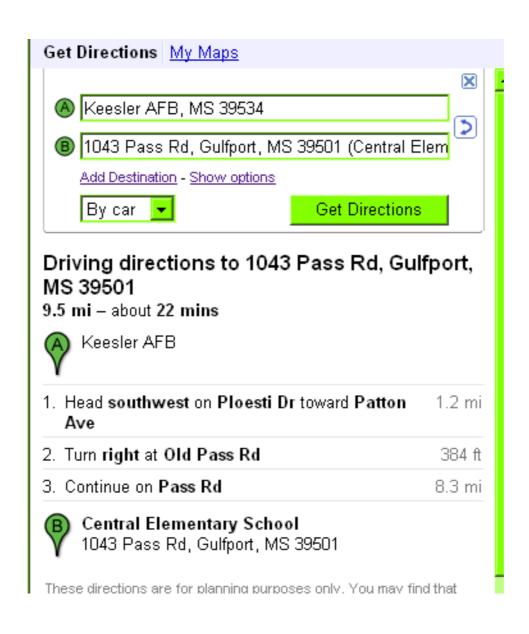

i Int'l Airport/Hattiesburg/Hospital/Navy Seabee Center | 5.0 mi           |
| 11. Turn left at Hwy 53/MS-53                                                                                        | 6.9 mi           |
| 12. Turn left at Cable Bridge Rd                                                                                     | 1.7 mi           |
| 13. Sharp <b>right</b> at <b>Lizana School Rd</b>                                                                    | 167 ft           |
| B Lizana Elementary School 15341 Lizana School Rd. Gulfport. MS 3950                                                 | 03               |



### Harrison Central High School







### Harrison Central High School







### **Central Elementary School**









### **Central Elementary School**













### Harrison Central Elementary School



#### Get Directions My Maps Keesler AFB 1. Head northeast on Ploesti Dr toward 1st St. 1.0 mi Turn left at J St. $0.5 \, \mathrm{mi}$ 3. J St turns right and becomes Kensington Dr. 0.4 mi 4. Turn left at F St. 0.3 mi 5. Turn left at Forrest Ave. 0.2 mi 0.7 mi 6. Turn right at Bayview Ave 7. Make a U-turn at Caillavet St. 262 ft 3.0 mi Slight right to merge onto I-110 N/MS-15 N toward I-10 9. Take exit 4B to merge onto I-10 W toward 12.4 mi **New Orleans** Take exit 34B to merge onto US-49 N toward 1.5 mi Gulfport-Biloxi Int'l Airport/Hattiesburg/ Hospital/Navy Seabee Center 11. Turn left at Dedeaux Rd 361 ft Harrison Central Elementary School 15451 Dedeaux Rd, Gulfport, MS 39503



### Questions



"Rebuild the Base...Renew the Community.