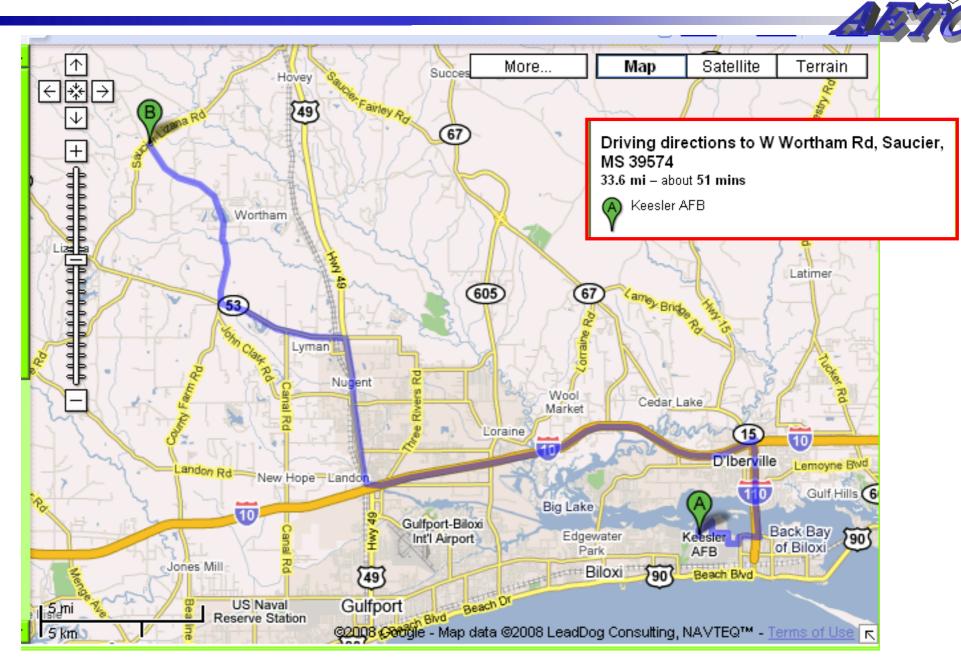

### W Wortham Rd

### W Wortham Rd

| Get Directions My Maps                                                                                                                        |         |
|-----------------------------------------------------------------------------------------------------------------------------------------------|---------|
| Keesler AFB                                                                                                                                   |         |
| 1. Head northeast on Ploesti Dr toward 1st St                                                                                                 | 1.0 mi  |
| 2. Turn left at J St                                                                                                                          | 0.5 mi  |
| 3. J St turns right and becomes Kensington Dr                                                                                                 | 0.4 mi  |
| 4. Turn left at F St                                                                                                                          | 0.3 mi  |
| 5. Turn left at Forrest Ave                                                                                                                   | 0.2 mi  |
| 6. Turn right at Bayview Ave                                                                                                                  | 0.7 mi  |
| 7. Make a U-turn at Caillavet St                                                                                                              | 262 ft  |
| <ol><li>Slight right to merge onto I-110 N/MS-15 N<br/>toward I-10</li></ol>                                                                  | 3.0 mi  |
| <ol> <li>Take exit 4B to merge onto I-10 W toward<br/>New Orleans</li> </ol>                                                                  | 12.4 mi |
| <ol> <li>Take exit 34B to merge onto US 49 N toward<br/>Gulfport-Biloxi Int'l Airport/Hattiesburg/<br/>Hospital/Navy Seabee Center</li> </ol> | 5.0 mi  |
| 11. Turn left at Hwy 53/MS-53                                                                                                                 | 4.1 mi  |
| 12. Turn right at Shaw Rd                                                                                                                     | 3.4 mi  |
| 13. Turn left at W Wortham Rd                                                                                                                 | 2.6 mi  |
| ■ W Wortham Dd                                                                                                                                |         |