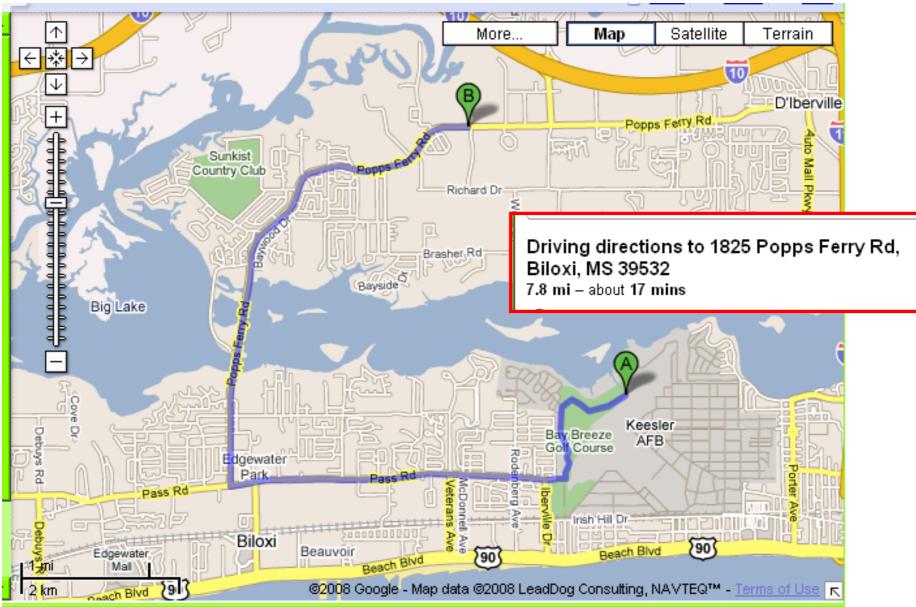

### **North Bay Elementary**

#### Driving directions to 1825 Popps Ferry Rd, Biloxi, MS 39532

7.8 mi - about 17 mins

Keesler AFB

| 1. | Head southwest on Ploesti Dr toward Patton | 1.2 mi |
|----|--------------------------------------------|--------|
|    | Ave                                        |        |
|    |                                            |        |

| 2. | lurn right at Old Pass Rd | 384 π |
|----|---------------------------|-------|
|    |                           |       |

- 3. Continue on **Pass Rd** 2.6 mi
- 4. Turn right at Popps Ferry Rd 4.0 mi

North Bay Elementary School

1825 Popps Ferry Rd, Biloxi, MS 39532