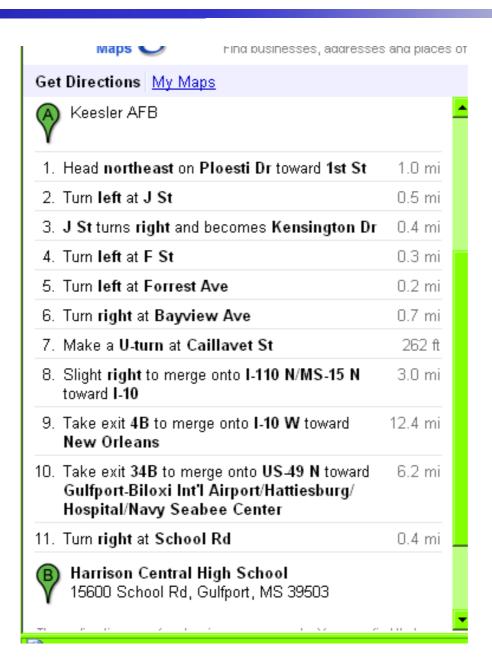

| 12.4 mi          |
| 10. Take exit 34B to merge onto US 49 N toward Gulfport-Biloxi Int'l Airport/Hattiesburg/Hospital/Navy Seabee Center | 5.0 mi           |
| 11. Turn left at Hwy 53/MS-53                                                                                        | 6.9 mi           |
| 12. Turn left at Cable Bridge Rd                                                                                     | 1.7 mi           |
| 13. Sharp <b>right</b> at <b>Lizana School Rd</b>                                                                    | 167 ft           |
| B Lizana Elementary School 15341 Lizana School Rd. Gulfport. MS 3950                                                 | 03               |



### Harrison Central High School







### Harrison Central High School







### **Central Elementary School**









### **Central Elementary School**













### Harrison Central Elementary School



#### Get Directions My Maps Keesler AFB 1. Head northeast on Ploesti Dr toward 1st St. 1.0 mi Turn left at J St. $0.5 \, \mathrm{mi}$ 3. J St turns right and becomes Kensington Dr. 0.4 mi 4. Turn left at F St. 0.3 mi 5. Turn left at Forrest Ave. 0.2 mi 0.7 mi 6. Turn right at Bayview Ave 7. Make a U-turn at Caillavet St. 262 ft 3.0 mi Slight right to merge onto I-110 N/MS-15 N toward I-10 9. Take exit 4B to merge onto I-10 W toward 12.4 mi **New Orleans** Take exit 34B to merge onto US-49 N toward 1.5 mi Gulfport-Biloxi Int'l Airport/Hattiesburg/ Hospital/Navy Seabee Center 11. Turn left at Dedeaux Rd 361 ft Harrison Central Elementary School 15451 Dedeaux