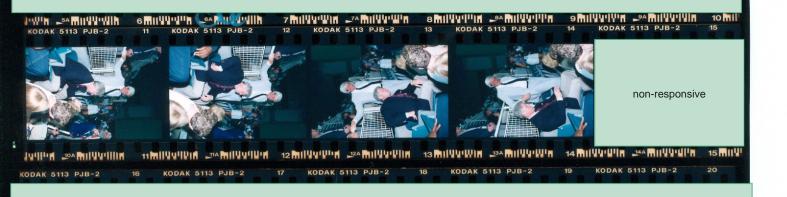

3-2 1 2 KODAK 5113 PJB-2 3 KODAK 5113 PJB-2 5 KODAK 5113 PJB-2 7 KODAK 5113 PJB-2 8 KODAK 5113 PJB-2 9 KODAK 5113 PJB-2 10 KODAK 5

BC on Airforce One being interviewed by George Plimpton for Sports Illustrated PØ42955 25 JUL 96 BARBARA KINNEY

2 KODAK 5054 TMZ 3 KODAK 5054 TMZ 4 KODAK 5054 TMZ 5 KODAK 50

A 1 PA 2 PA 3 PA 4 PA 5

BC on Airforce One with George Plimpton. PØ42956 25 JUL 96 BARBARA KINNEY

non-responsive

8 MII VI PILLIM AS MILLING B אוויינונווווא<sup>2</sup> אייוויינונווווו 10 6 MILLAND SA MILLAND MILES WITH SAMILED WITH KODAK 5113 PJB-2 KODAK 5113 PJB-2 KODAK 5113 PJB-2 KODAK 5113 PJB-2 KODAK 5113 PJB-2