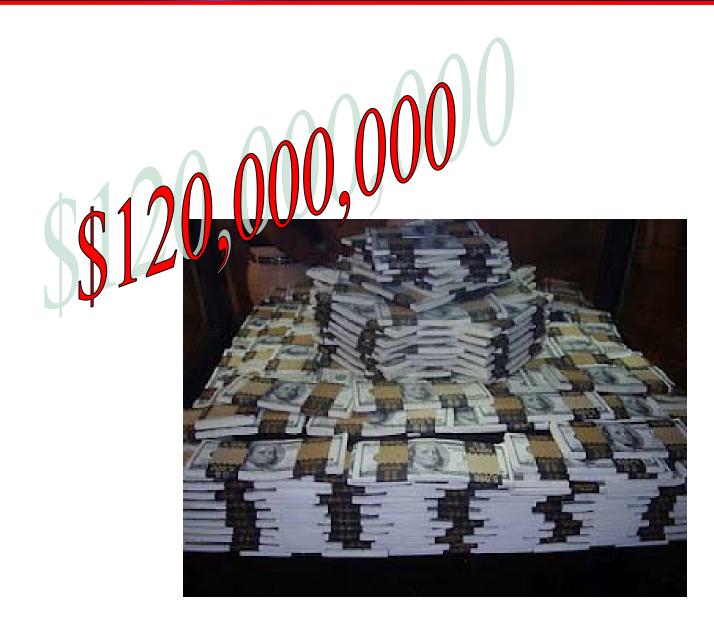

### FY12 MTE Purchases \$120,000,000

- 22M MM trays
- 5M EMM trays
- 1.1M Half trays
- 7.7M MM sleeves
- 4M EMM sleeves
- 800K Half sleeves
- 10M Sacks
- 3M Flat tubs
- 3M Pallets