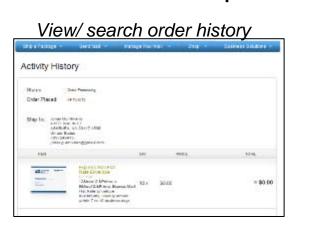

MTEOR will feature a dashboard view that will provide mailers with a snapshot view of various metrics, such as their order status, order history, reporting capabilities, etc.

Mailer Dashboard View