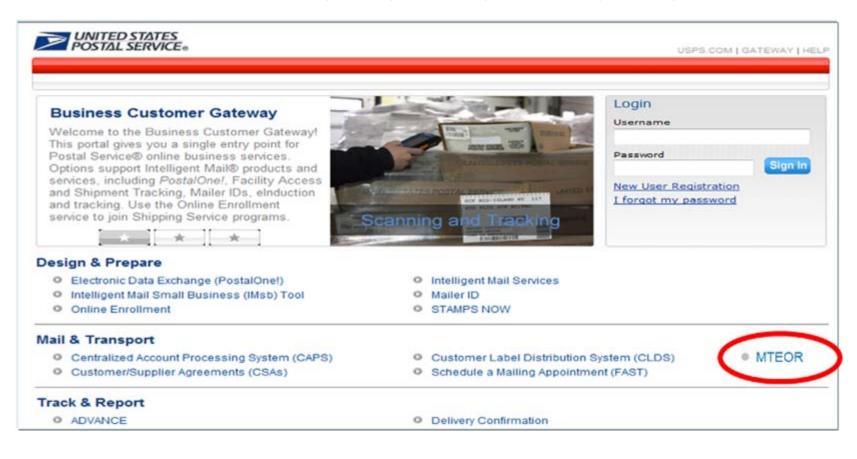

#### For mailers supplied MTE via MTESC

- Online ordering
- Visibility to order status

MTEOR will be located in the Business Customer Gateway, providing mailers easy access through a familiar site. Each mailer will login using an existing account or by creating a new account.

MTEOR will feature a dashboard view that will provide mailers with a snapshot view of various metrics, such as their order status, order history, reporting capabilities, etc.

Mailer Dashboard View