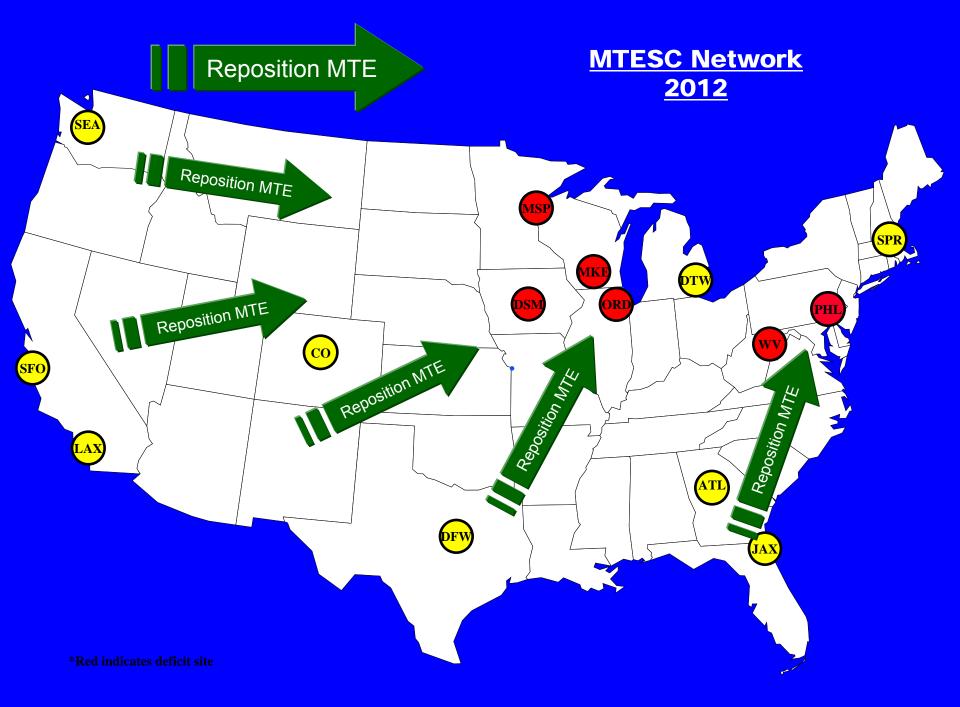

om other mailers when receiving their mail
- May also receive truckloads of MTE from MTESCs
- Return their MTE and MTE from other Mailers to USPS when inducting mail into USPS Plants





## Small Mailers

Small Mailers, in the MTE network, are Mailers who receive MTE, but are not consolidators and are not approved for MTE delivery. Currently the MTE Department has no insight into what MTE Small Mailers request and receive

- Receive MTE from Post Offices or USPS Plant loading bays
- Are only allowed to receive certain MTE products
- Return to USPS when dropping off mail at the Post Office or USPS Plants
- May give MTE to Consolidators





The diagram below represents the MTE Network without Consolidators.





#### The diagram below represents the MTE Network including Consolidators.









- Unusually high demand
- Demand not supported by on-hand inventory
- Less durable MTE
- Lack of visibility of mailer inventory and MTE received from plants



## **Recovery Strategy**

- Increased quantity of MTE purchased
  - Modeling completed to determine quantities needed
  - Restore inventory levels at MTESCs to sustain peak demand
  - Leadership committee review
- Pursue development of system to track end-to-end flow of MTE and provide visibility of order status to mailers (MTEOR)
- Identifying internal local recycling, destruction and misuse
  - Return serviceable product to inventory
- **Tightening process for MTE fulfillment at plants** 
  - Require photo ID from drivers
  - Track mailer pick ups





### FY12 MTE Purchases \$120,000,000

- 22M MM trays
- 5M EMM trays
- 1.1