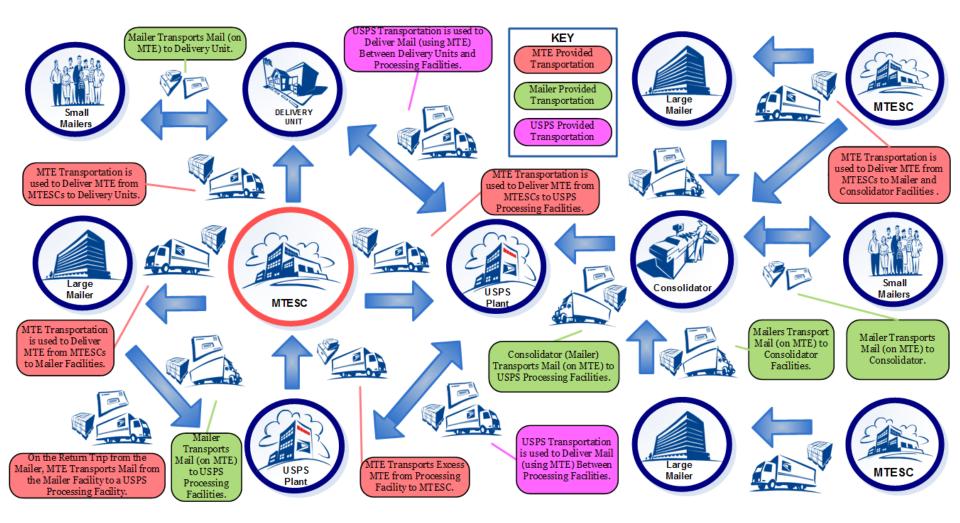

#### The diagram below represents the MTE Network including Consolidators.

- Unusually high demand
- Demand not supported by on-hand inventory
- Less durable MTE
- Lack of visibility of mailer inventory and MTE received from plants

### Consolidators

Consolidators are Large Business Mailers that combine mail from other mailers to take advantage of volume, sortation, and point of entry discounts

- Obtain MTE from other mailers when receiving their mail
- May also receive truckloads of MTE from MTESCs
- Return their MTE and MTE from other Mailers to USPS when inducting mail into USPS Plants

### **Business Mailers**

Business Mailers are made up of 3 groups:

- Large Mailers
- Consolidators
- Small Mailers

## What is the MTE Network?

- The MTE network consists of MTESCs, USPS Plants, Business Mailers, Delivery Units, MTE HQ and MTE Suppliers

- The goal of the MTE network is to ensure that adequate, timely, and high quality MTE is available to both mailers and USPS facilities