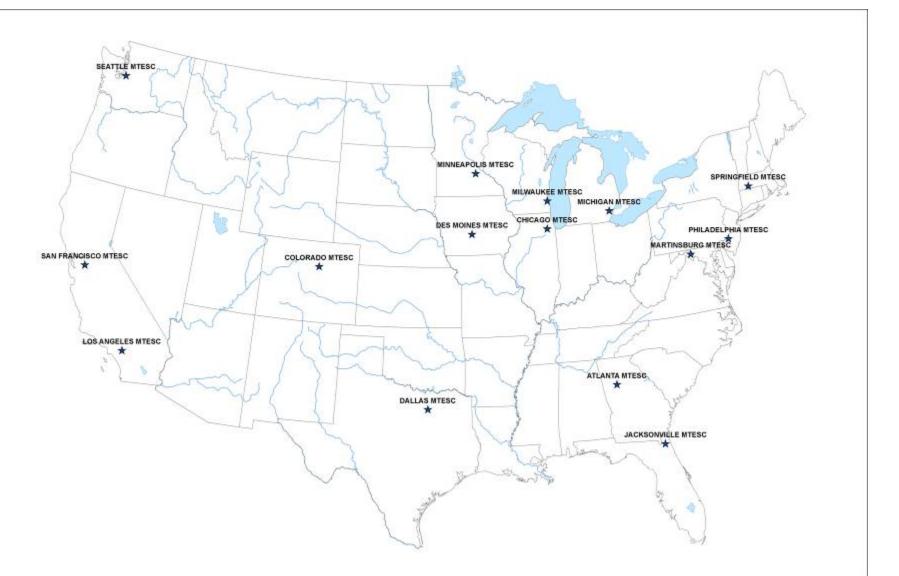

e to move smoothly through the mail network as it is designed specifically for mail products and to work with USPS automation equipment





## **MTE Servicing Centers (MTESC)**

MTESC's serve as the heart of the MTE Network

- Act as MTE warehouses and supply centers
- Send MTE to mailers and USPS facilities
- Receive new and used MTE from the field and prepare the equipment to be sent to MTE customers by:
  - Repackaging MTE (Finishing) so that it can be delivered efficiently
  - Repairing damaged MTE when possible
- Ship trailer loads of MTE to customers via a dedicated MTE fleet
- Store excess MTE during off peak season
- Are run by contractors
- Load orders 24 hours in advance of dispatch





#### Inside an MTESC





#### Mail Transportation Equipment & MTE Network MTESC Locations





## **MTESC Hours of Operation**

USPS

- M-F hours vary by center ranging from 5:00 AM to 11:30 PM
- 50% of sites regularly require two shifts to complete processing
- Weekend shifts added as needed to complete processing and load orders
- Orders are loaded 24 hours prior to scheduled dispatch
- Pick-up and drop-off of scheduled trips occurs 24/7





## **USPS** Plants

USPS plants in the MTE Network consist primarily of Processing & Distribution Centers (P&DC) and Processing & Distribution Facilities (P&DF)

- Receive MTE from MTESCs, Mailers, Post Offices, and other Plants
- May return excess MTE to different MTESCs than they receive MTE from to help maintain a balanced network
- Receive the majority of MTE shipments from MTESCs





### **Business Mailers**

Business Mailers are ma