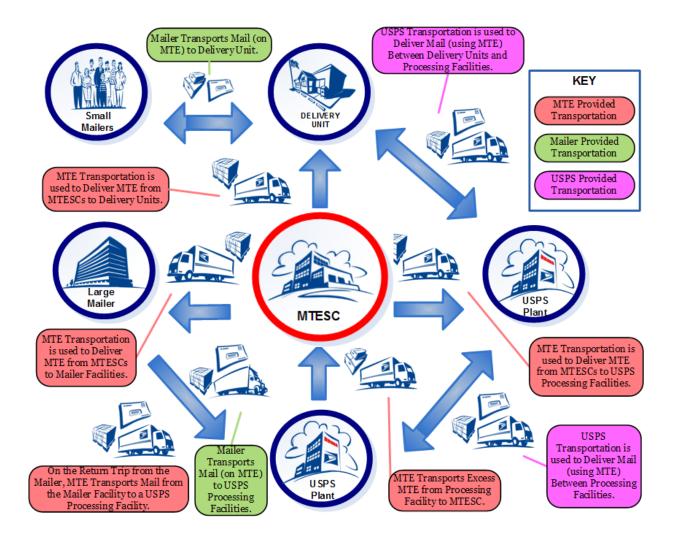

The diagram below represents the MTE Network without Consolidators.

## What is the MTE Network?

- The MTE network consists of MTESCs, USPS Plants, Business Mailers, Delivery Units, MTE HQ and MTE Suppliers

- The goal of the MTE network is to ensure that adequate, timely, and high quality MTE is available to both mailers and USPS facilities

## **MTE Servicing Centers (MTESC)**

MTESC's serve as the heart of the MTE Network

- Act as MTE warehouses and supply centers
- Send MTE to mailers and USPS facilities
- Receive new and used MTE from the field and prepare the equipment to be sent to MTE customers by:
  - Repackaging MTE (Finishing) so that it can be delivered efficiently
  - Repairing damaged MTE when possible
- Ship trailer loads of MTE to customers via a dedicated MTE fleet
- Store excess MTE during off peak season
- Are run by contractors
- Load orders 24 hours in advance of dispatch

## **USPS** Plants

USPS plants in the MTE Network consist primarily of Processing & Distribution Centers (P&DC) and Processing & Distribution Facilities (P&DF)

- Receive MTE from MTESCs, Mailers, Post Offices, and other Plants
- May return excess MTE to different MTESCs than they receive MTE from to help maintain a balanced network
- Receive the majority of MTE shipments from MTESCs

### **Business Mailers**

Business Mailers are made up of 3 groups:

- Large Mailers
- Consolidators
- Small Mailers