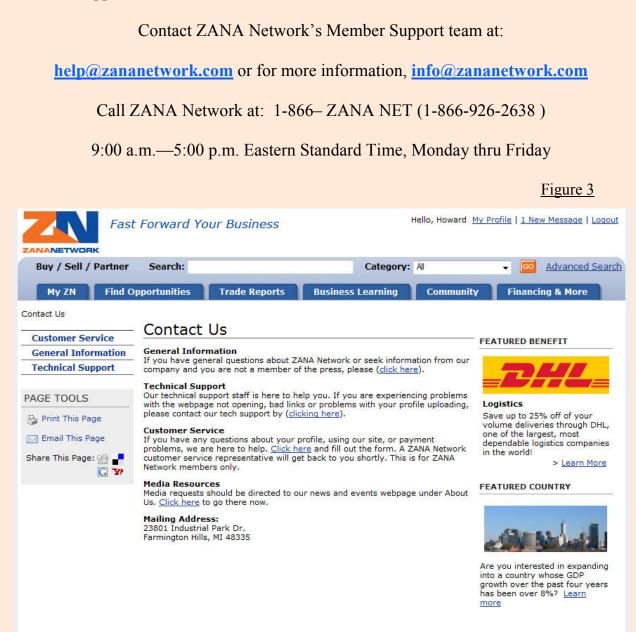

## How do I contact ZANA Network if I have general or technical questions?

If you have questions about ZANA Network or seek information from our company, click on <u>Contact Us</u> at the bottom of the screen and then go to **click here** under **General Information/Technical Support/Customer Service**. (Figure 3) Fill in the details in the form including user name, first & last name, name of your company, country/state, email address, and comments. Click the **Submit** button to send to ZANA Network's Member Support team.