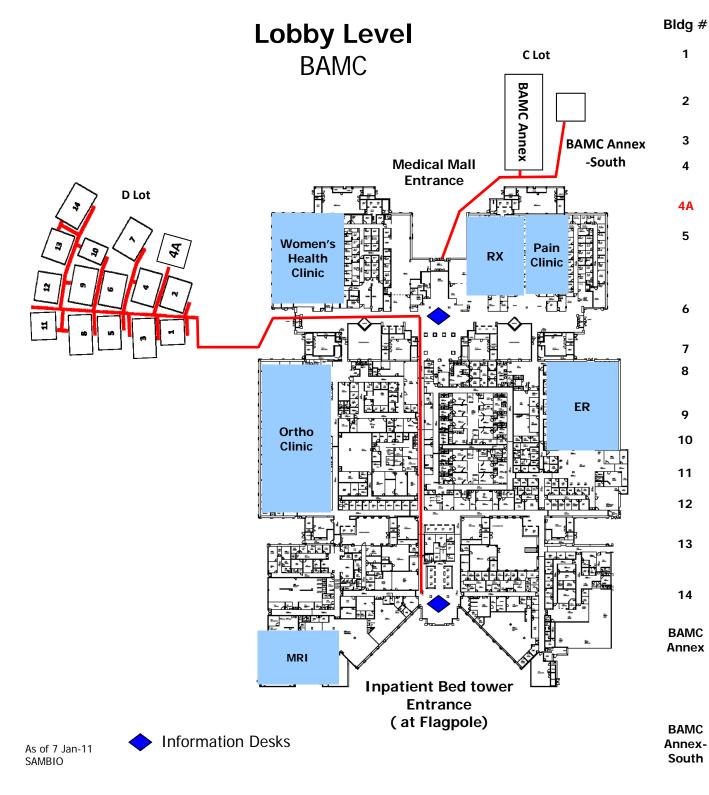

## Pediatric Pharmacy, EFMP, CAPS, Pediatric Admin Pediatric Subspecialty Clinic— Endocrinology, Nephrology, Surgery **General Pediatric Clinic** Behavioral Medicine Warrior Clinic Allergy and immunology Clinic Well Baby Peds Immunization **Developmental Pediatrics** Speech Behavioral Medicine Administration Cardiac Rehab Pediatric Subspecialty Clinic-GI, Infectious Disease, Pulmonology, Neuro Rheumatology Dept of Quality Services/Credentials VTC/Conference Room Drug Development Unit Southwest Oncology Group Dermatology Clinic Cardiothoracic Clinic Dept of Medicine Information Management **Internal Medicine Clinic** Trauma Administration Nursing Administration **Resource Management Division Uniform Business Office** Neurosurgery Clinic

Service

AC Staff Offices